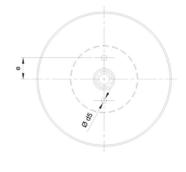

## **SIZE RANGE**

- Ref. DIN 46397
- Ref. Customers': Special requirements

## **TECHNICAL PROPERTIES**

- Manufactured from high quality steel plates and tubes
- Welded by MIG/MAG process
- Dynamically balanced according to ISO 1940-G40 for line speed up to 40m/sec