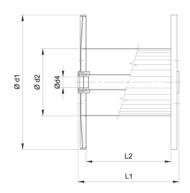

## **SIZE RANGE**

- Ref. DIN 46397
- Ref. Customers': Special requirements

## **TECHNICAL PROPERTIES**

- Manufactured from high quality steel plates and tubes
- Welded by MIG/MAG process
- Dynamically balanced according to ISO 1940-G40 for line speed up to 40m/sec