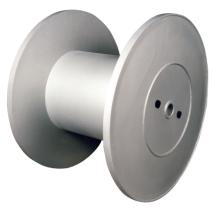

# **SMD-H TYPE STEEL REELS - DIN 46397**

## **TECHNICAL PROPERTIES**

- Manufactured from high quality steel plates and tubes
- Welded by MIG/MAG process
- Dynamically balanced according to ISO 1940-G40 for line speed up to 40m/sec