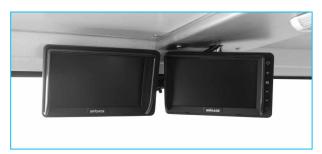

| ELECTRIC SYSTEM                                                    |                                  |  |
|--------------------------------------------------------------------|----------------------------------|--|
| Battery:                                                           | 24 V – 2 x 105 Ah                |  |
| Protection:                                                        | IP65                             |  |
| Lights: 4 x 1500 Lumen Led                                         | I in front of the operator cabin |  |
| <u>*</u>                                                           | d behind of the operator cabin   |  |
|                                                                    | x 1500 Lumen Led at bumper       |  |
|                                                                    | 2 x 1500 Lumen Led on boom       |  |
| 1                                                                  | x 1500 Lumen Led on hopper       |  |
|                                                                    | Turn signals and taillights      |  |
| Box Type:                                                          | Stainless steel                  |  |
| Beacon Lamp:                                                       | Amber color                      |  |
| ·                                                                  |                                  |  |
| TITAN CLOSED OPERATOR CA                                           | ABIN                             |  |
| • Closed 1-person cabin                                            |                                  |  |
| ROPS & FOPS level 2 cert                                           | tified                           |  |
| (EN ISO 3471:2008 / EN IS                                          | 50 3449:2008)                    |  |
| <ul> <li>Mechanical suspension w</li> </ul>                        | vith manual tilt, weight, height |  |
| adjustable, "T" shaped se                                          | at with 3-point seat belt        |  |
| (Forward tilting system)                                           |                                  |  |
| <ul> <li>Cabin heater</li> </ul>                                   |                                  |  |
| Rear view camera and LCD screen in operator cabin                  |                                  |  |
| <ul> <li>Levers and indicators for all driving controls</li> </ul> |                                  |  |
| <ul> <li>In-Cabin radio output and</li> </ul>                      | l location (12V)                 |  |
| <ul> <li>Cabin lighting</li> </ul>                                 |                                  |  |
| <ul> <li>Heated wing mirrors</li> </ul>                            |                                  |  |
| <ul> <li>Document box</li> </ul>                                   |                                  |  |
| <ul> <li>Transparent protection pl</li> </ul>                      | ate on the windshield            |  |
| DIMENSIONS O MEIGHT                                                |                                  |  |
| DIMENSIONS & WEIGHT                                                | 1/5001 (4                        |  |
| Weight:                                                            | 16500 kg (Approximately)         |  |
| Length:<br>Width:                                                  | 10940 mm<br>2300 mm              |  |
| Width:                                                             | 2550 mm                          |  |
| Inner Turning Radius:                                              | 4700 mm                          |  |
| Outer Turning Radius:                                              | 7985 mm                          |  |
| outer rurning Radius.                                              | 7703 111111                      |  |
| MISCALLANEOUS                                                      |                                  |  |
| Warning plates and decal                                           | .s                               |  |
| Tool box                                                           |                                  |  |
| 2x4 kg portable fire exting                                        | guisher (1 in operator cabin)    |  |
| 2 pcs Wheel chocks                                                 |                                  |  |
| Front towbar                                                       |                                  |  |
| Back-up alarm and light                                            |                                  |  |
| Battery isolator switch                                            |                                  |  |
| ·                                                                  |                                  |  |
| MANIPULATOR                                                        |                                  |  |
| Max. Spray Reach at Vertica                                        | <b>al:</b> 9.8 m                 |  |

| ELECTRIC SYSTEM                                     |                                                   |
|-----------------------------------------------------|---------------------------------------------------|
| Battery:                                            | 24 V – 2 x 105 Ah                                 |
| Protection:                                         | IP65                                              |
| Lights: 4 x 1500 Lumen Led in                       |                                                   |
|                                                     | ehind of the operator cabin                       |
|                                                     |                                                   |
|                                                     | Led lights on rear bumper                         |
|                                                     | 500 Lumen Led at bumper<br>1500 Lumen Led on boom |
|                                                     |                                                   |
| IXI                                                 | 500 Lumen Led on bunker                           |
| Dave Trans                                          | Turn signals and taillights                       |
| Box Type:                                           | Stainless steel                                   |
| Beacon Lamp:                                        | Amber color                                       |
|                                                     |                                                   |
| TITAN CLOSED OPERATOR CABI                          | N                                                 |
| Closed 1-person cabin                               |                                                   |
| ROPS & FOPS level 2 certifies                       | · <del>-</del>                                    |
| (EN ISO 3471:2008 / EN ISO 3                        | · · · · · · ·                                     |
| <ul> <li>Mechanical suspension with</li> </ul>      |                                                   |
| adjustable, "T" shaped seat                         | with 3-point seat belt                            |
| (Forward Tilting System)                            |                                                   |
| Cabin heater                                        |                                                   |
| Rear view camera and LCD s                          | creen in operator cabin                           |
| <ul> <li>Levers and indicators for all</li> </ul>   | driving controls                                  |
| <ul> <li>In-Cabin radio output and local</li> </ul> | cation (12V)                                      |
| <ul> <li>Cabin lighting</li> </ul>                  |                                                   |
| <ul> <li>Heated wing mirrors</li> </ul>             |                                                   |
| <ul> <li>Document box</li> </ul>                    |                                                   |
| <ul> <li>Transparent protection plate</li> </ul>    | on the windshield                                 |
|                                                     |                                                   |
| DIMENSIONS & WEIGHT                                 |                                                   |
| Weight:                                             | 16000 kg (Approximately)                          |
| Length:                                             | 10240 mm                                          |
| Width:                                              | 2300 mm                                           |
| Height:                                             | 2750 mm                                           |
| Inner Turning Radius:                               | 3970 mm                                           |
| Outer Turning Radius:                               | 7100 mm                                           |
|                                                     |                                                   |
| MISCALLANEOUS                                       |                                                   |
| <ul> <li>Warning plates and decals</li> </ul>       |                                                   |
| Tool box                                            |                                                   |
| • 2x4 kg portable fire extinguis                    | sher (1 in operator cabin)                        |
| • 2 pcs Wheel chocks                                |                                                   |
| Front towbar                                        |                                                   |
| Back-up alarm and light                             |                                                   |
| Battery isolator switch                             |                                                   |
| ,                                                   |                                                   |
|                                                     |                                                   |
|                                                     |                                                   |