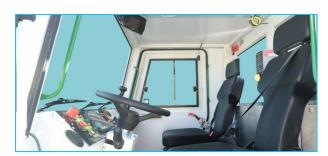

ROPS & FOPS level 2 certified closed 1-person cabin

High strength articulated chassis

| DIESEL ENGINE                             |                                         |
|-------------------------------------------|-----------------------------------------|
| Make / Model:                             | Deutz TCD 2013 L4 2V                    |
| Max. Power:                               | 129 kW at 2300 rpm                      |
| Max. Torque:                              | 670 Nm at 1600 rpm                      |
| Engine Emission:                          | EU Stage 3A / US EPA Tier 3             |
| Diesel Tank:                              | 140 l                                   |
| With Catalytic Conve                      | rter and Silencer                       |
|                                           |                                         |
| TRANSMISSION                              |                                         |
| Make / Model:                             | Dana Spicer T24000                      |
|                                           | Powershift                              |
| Aut                                       | comatic 3-speed forward and reverse     |
|                                           | Four-wheel drive                        |
|                                           |                                         |
| AXLES & TYRES                             |                                         |
| Make / Model:                             | Dana Spicer 113                         |
| Type:                                     | Planetary                               |
| Front:                                    | +/- 8° Oscillating                      |
| Rear:                                     | Rigid                                   |
| Tyres:                                    | 12.00 – 20                              |
|                                           |                                         |
| PERFORMANCE                               |                                         |
| Max. Gradient:                            | 30%                                     |
| Max. Speed:                               | 24.5 km/h                               |
| Max. Tractive Effort:                     | 122 kN                                  |
|                                           |                                         |
| STEERING                                  |                                         |
|                                           | Articulation, +/- 40°                   |
|                                           | Orbitrol Type                           |
|                                           |                                         |
| BRAKING SYSTEM                            |                                         |
|                                           | Hydraulically powered two-circuit oil   |
|                                           | ersed multidisc brakes in both axles    |
| Safety/Parking Brak                       |                                         |
|                                           | hydraulic released SAHR                 |
|                                           | Fail safe                               |
| CHACCIC                                   |                                         |
| CHASSIS                                   | Autionlated high strongth stool         |
| Type:<br>Stabilizers:                     | Articulated, high strength steel        |
| Stabilizers:                              | 2 pcs, extendible                       |
| HVDDAIII IC CVCTEM                        |                                         |
| HYDRAULIC SYSTEM                          | Fixed and variable displacement         |
| Pump Type:<br>Max. Pressure:              | Fixed and variable displacement 210 bar |
|                                           |                                         |
| Flow Rate:                                | 290 l/min at 1450 rpm                   |
| Undroulie Oil Teni-                       | 125 l/min at 2300 rpm (Diesel)          |
| Hydraulic Oil Tank:<br>Return Oil Filter: | 325 l                                   |
|                                           | 20 μm                                   |
| Uil level,                                | filtration and temperature indicators   |

| ELECTRIC SYSTEM                                                    |                                  |  |
|--------------------------------------------------------------------|----------------------------------|--|
| Battery:                                                           | 24 V – 2 x 105 Ah                |  |
| Protection:                                                        | IP65                             |  |
| Lights: 4 x 1500 Lumen Led                                         | I in front of the operator cabin |  |
| <u>*</u>                                                           | d behind of the operator cabin   |  |
|                                                                    | x 1500 Lumen Led at bumper       |  |
|                                                                    | 2 x 1500 Lumen Led on boom       |  |
| 1                                                                  | x 1500 Lumen Led on hopper       |  |
|                                                                    | Turn signals and taillights      |  |
| Box Type:                                                          | Stainless steel                  |  |
| Beacon Lamp:                                                       | Amber color                      |  |
| ·                                                                  |                                  |  |
| TITAN CLOSED OPERATOR CA                                           | ABIN                             |  |
| • Closed 1-person cabin                                            |                                  |  |
| ROPS & FOPS level 2 cert                                           | tified                           |  |
| (EN ISO 3471:2008 / EN IS                                          | 50 3449:2008)                    |  |
| <ul> <li>Mechanical suspension w</li> </ul>                        | vith manual tilt, weight, height |  |
| adjustable, "T" shaped se                                          | at with 3-point seat belt        |  |
| (Forward tilting system)                                           |                                  |  |
| <ul> <li>Cabin heater</li> </ul>                                   |                                  |  |
| Rear view camera and LCD screen in operator cabin                  |                                  |  |
| <ul> <li>Levers and indicators for all driving controls</li> </ul> |                                  |  |
| <ul> <li>In-Cabin radio output and</li> </ul>                      | l location (12V)                 |  |
| <ul> <li>Cabin lighting</li> </ul>                                 |                                  |  |
| <ul> <li>Heated wing mirrors</li> </ul>                            |                                  |  |
| <ul> <li>Document box</li> </ul>                                   |                                  |  |
| <ul> <li>Transparent protection pl</li> </ul>                      | ate on the windshield            |  |
| DIMENSIONS O MEIGHT                                                |                                  |  |
| DIMENSIONS & WEIGHT                                                | 1/5001 (4                        |  |
| Weight:                                                            | 16500 kg (Approximately)         |  |
| Length:<br>Width:                                                  | 10940 mm<br>2300 mm              |  |
| Width:                                                             | 2550 mm                          |  |
| Inner Turning Radius:                                              | 4700 mm                          |  |
| Outer Turning Radius:                                              | 7985 mm                          |  |
| outer rurning Radius.                                              | 7703 111111                      |  |
| MISCALLANEOUS                                                      |                                  |  |
| Warning plates and decal                                           | .s                               |  |
| Tool box                                                           |                                  |  |
| 2x4 kg portable fire exting                                        | guisher (1 in operator cabin)    |  |
| 2 pcs Wheel chocks                                                 |                                  |  |
| Front towbar                                                       |                                  |  |
| Back-up alarm and light                                            |                                  |  |
| Battery isolator switch                                            |                                  |  |
| ·                                                                  |                                  |  |
| MANIPULATOR                                                        |                                  |  |
| Max. Spray Reach at Vertica                                        | <b>al:</b> 9.8 m                 |  |