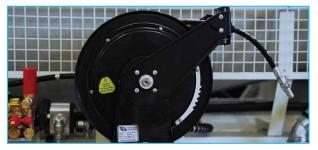

#### **CABLE REEL**

Drive:HydraulicPower:400 V 50 HzCable Length:50 mCable Cross Section:3 x 70 mm² + 1 x 35 mm²3 x 70 mm² + 3 x 16 mm² (Option)

**CABLE REMOTE CONTROL** 

Type: Cable Cable Length: 15 m

Stainless collector box