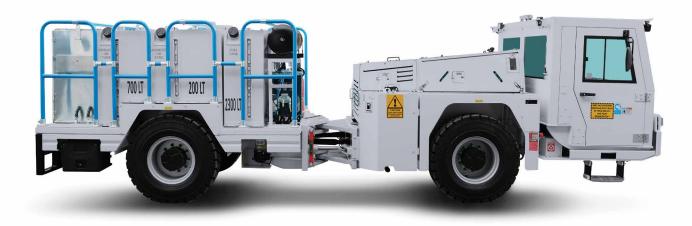

ladder
- Guardrail around the water tank
- Water tank level electronic monitoring system

#### LOADING PLATFORM CASSETTE

Platform Dimensions: 1750 x 3500 mm
 Loading Capacity: 3000 kg

- Machine connection points with attachment and lock system
- On-Platform shackle ports
- Removable back cover
- Removable rod rack on the platform

#### OTHER

· Centralized greasing system

#### **OPTIONS**

- Automatic centralized lubrication system
- Electrical outlet in the cabin 220 Volt 150 Watt
- Air-conditioner (Heating and Cooling) in the cabin
- Manual activated fire extinguishing system
- Automatic and Manual activated fire extinguishing system (Linear wired)
- 24 V emergency steering
- Diesel particulate filter DPF
- EU Stage 5 diesel engine
- Additional side view camera
- Spare wheel













Fuel/oil transfer hoses with reels and flow meters



ROPS & FOPS level 2 certified closed 2-person cabin



Rear view camera and LCD screen in operator cabin



High strength articulated chassis



#### TURNING RADIUS



#### **BIA100**

| DIESEL ENGINE                                         |                                       |
|-------------------------------------------------------|---------------------------------------|
| Make / Model:                                         | Deutz TCD 2013 L4 2V                  |
| Max. Power:                                           | 129 kW at 2300 rpm                    |
| Max. Torque:                                          | 670 Nm at 1600 rpm                    |
| Engine Emission:                                      | EU Stage