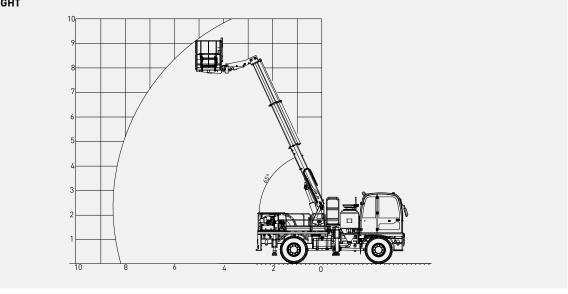

| ELECTRIC SYSTEM                                                    |                                  |  |
|--------------------------------------------------------------------|----------------------------------|--|
| Battery:                                                           | 24 V – 2 x 105 Ah                |  |
| Protection:                                                        | IP65                             |  |
| Lights: 4 x 1500 Lumen Led                                         | I in front of the operator cabin |  |
| <u>*</u>                                                           | d behind of the operator cabin   |  |
|                                                                    | x 1500 Lumen Led at bumper       |  |
|                                                                    | 2 x 1500 Lumen Led on boom       |  |
| 1                                                                  | x 1500 Lumen Led on hopper       |  |
|                                                                    | Turn signals and taillights      |  |
| Box Type:                                                          | Stainless steel                  |  |
| Beacon Lamp:                                                       | Amber color                      |  |
| ·                                                                  |                                  |  |
| TITAN CLOSED OPERATOR CA                                           | ABIN                             |  |
| • Closed 1-person cabin                                            |                                  |  |
| ROPS & FOPS level 2 cert                                           | tified                           |  |
| (EN ISO 3471:2008 / EN IS                                          | 50 3449:2008)                    |  |
| <ul> <li>Mechanical suspension w</li> </ul>                        | vith manual tilt, weight, height |  |
| adjustable, "T" shaped se                                          | at with 3-point seat belt        |  |
| (Forward tilting system)                                           |                                  |  |
| <ul> <li>Cabin heater</li> </ul>                                   |                                  |  |
| Rear view camera and LCD screen in operator cabin                  |                                  |  |
| <ul> <li>Levers and indicators for all driving controls</li> </ul> |                                  |  |
| <ul> <li>In-Cabin radio output and</li> </ul>                      | l location (12V)                 |  |
| <ul> <li>Cabin lighting</li> </ul>                                 |                                  |  |
| <ul> <li>Heated wing mirrors</li> </ul>                            |                                  |  |
| <ul> <li>Document box</li> </ul>                                   |                                  |  |
| <ul> <li>Transparent protection pl</li> </ul>                      | ate on the windshield            |  |
| DIMENSIONS O MEIGHT                                                |                                  |  |
| DIMENSIONS & WEIGHT                                                | 1/5001 (4                        |  |
| Weight:                                                            | 16500 kg (Approximately)         |  |
| Length:<br>Width:                                                  | 10940 mm<br>2300 mm              |  |
| Width:                                                             | 2550 mm                          |  |
| Inner Turning Radius:                                              | 4700 mm                          |  |
| Outer Turning Radius:                                              | 7985 mm                          |  |
| outer rurning Radius.                                              | 7703 111111                      |  |
| MISCALLANEOUS                                                      |                                  |  |
| Warning plates and decal                                           | .s                               |  |
| Tool box                                                           |                                  |  |
| 2x4 kg portable fire exting                                        | guisher (1 in operator cabin)    |  |
| 2 pcs Wheel chocks                                                 |                                  |  |
| Front towbar                                                       |                                  |  |
| Back-up alarm and light                                            |                                  |  |
| Battery isolator switch                                            |                                  |  |
| ·                                                                  |                                  |  |
| MANIPULATOR                                                        |                                  |  |
| Max. Spray Reach at Vertica                                        | <b>al:</b> 9.8 m                 |  |