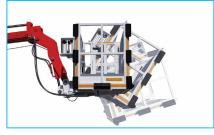

Max. Spray Reach at Horizontal:

8.3 m

| SPRAYING HEAD |         |
|---------------|---------|
| Rotation:     | 350     |
| Tilt:         | +/- 135 |
| Oscillation:  | 8       |