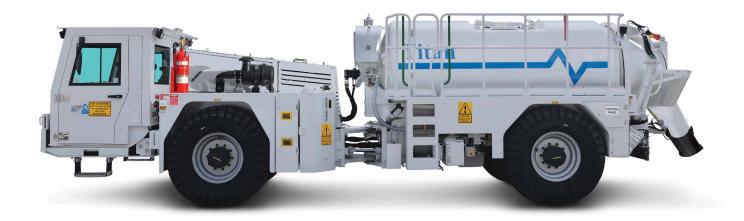

## HG16 CONVEYOR BELT MAINTENANCE TRUCK

Titan concrete pump with casted body and hydraulic vibrator

Control panel for manipulator and stabilizers

Rear view camera and LCD screen in operator cabin

Spraying head with 350° rotation, +/-135° tilt and 8° oscillation

ROPS & FOPS level 2 certified closed 1-person cabin

High strength articulated chassis

| DIESEL ENGINE                             |                                         |
|-------------------------------------------|-----------------------------------------|
| Make / Model:                             | Deutz TCD 2013 L4 2V                    |
| Max. Power:                               | 129 kW at 2300 rpm                      |
| Max. Torque:                              | 670 Nm at 1600 rpm                      |
| Engine Emission:                          | EU Stage 3A / US EPA Tier 3             |
| Diesel Tank:                              | 140 l                                   |
| With Catalytic Conve                      | rter and Silencer                       |
|                                           |                                         |
| TRANSMISSION                              |                                         |
| Make / Model:                             | Dana Spicer T24000                      |
|                                           | Powershift                              |
| Aut                                       | comatic 3-speed forward and reverse     |
|                                           | Four-wheel drive                        |
|                                           |                                         |
| AXLES & TYRES                             |                                         |
| Make / Model:                             | Dana Spicer 113                         |
| Type:                                     | Planetary                               |
| Front:                                    | +/- 8° Oscillating                      |
| Rear:                                     | Rigid                                   |
| Tyres:                                    | 12.00 – 20                              |
|                                           |                                         |
| PERFORMANCE                               |                                         |
| Max. Gradient:                            | 30%                                     |
| Max. Speed:                               | 24.5 km/h                               |
| Max. Tractive Effort:                     | 122 kN                                  |
|                                           |                                         |
| STEERING                                  |                                         |
|                                           | Articulation, +/- 40°                   |
|                                           | Orbitrol Type                           |
|                                           |                                         |
| BRAKING SYSTEM                            |                                         |
|                                           | Hydraulically powered two-circuit oil   |
|                                           | ersed multidisc brakes in both axles    |
| Safety/Parking Brak                       |                                         |
|                                           | hydraulic released SAHR                 |
|                                           | Fail safe                               |
| CHACCIC                                   |                                         |
| CHASSIS                                   | Autionlated high strongth stool         |
| Type:<br>Stabilizers:                     | Articulated, high strength steel        |
| Stabilizers:                              | 2 pcs, extendible                       |
| HVDDAIII IC CVCTEM                        |                                         |
| HYDRAULIC SYSTEM                          | Fixed and variable displacement         |
| Pump Type:<br>Max. Pressure:              | Fixed and variable displacement 210 bar |
|                                           |                                         |
| Flow Rate:                                | 290 l/min at 1450 rpm                   |
| Undroulie Oil Teni-                       | 125 l/min at 2300 rpm (Diesel)          |
| Hydraulic Oil Tank:<br>Return Oil Filter: | 325 l                                   |
|                                           | 20 μm                                   |
| Uil level,                                | filtration and temperature indicators   |