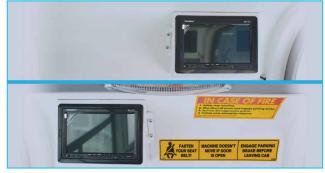

| ELECTRIC SYSTEM                                                    |                                  |  |
|--------------------------------------------------------------------|----------------------------------|--|
| Battery:                                                           | 24 V – 2 x 105 Ah                |  |
| Protection:                                                        | IP65                             |  |
| Lights: 4 x 1500 Lumen Led                                         | I in front of the operator cabin |  |
| <u>*</u>                                                           | d behind of the operator cabin   |  |
|                                                                    | x 1500 Lumen Led at bumper       |  |
|                                                                    | 2 x 1500 Lumen Led on boom       |  |
| 1                                                                  | x 1500 Lumen Led on hopper       |  |
|                                                                    | Turn signals and taillights      |  |
| Box Type:                                                          | Stainless steel                  |  |
| Beacon Lamp:                                                       | Amber color                      |  |
| ·                                                                  |                                  |  |
| TITAN CLOSED OPERATOR CA                                           | ABIN                             |  |
| • Closed 1-person cabin                                            |                                  |  |
| ROPS & FOPS level 2 cert                                           | tified                           |  |
| (EN ISO 3471:2008 / EN IS                                          | 50 3449:2008)                    |  |
| <ul> <li>Mechanical suspension w</li> </ul>                        | vith manual tilt, weight, height |  |
| adjustable, "T" shaped se                                          | at with 3-point seat belt        |  |
| (Forward tilting system)                                           |                                  |  |
| <ul> <li>Cabin heater</li> </ul>                                   |                                  |  |
| Rear view camera and LCD screen in operator cabin                  |                                  |  |
| <ul> <li>Levers and indicators for all driving controls</li> </ul> |                                  |  |
| <ul> <li>In-Cabin radio output and</li> </ul>                      | l location (12V)                 |  |
| <ul> <li>Cabin lighting</li> </ul>                                 |                                  |  |
| <ul> <li>Heated wing mirrors</li> </ul>                            |                                  |  |
| <ul> <li>Document box</li> </ul>                                   |                                  |  |
| <ul> <li>Transparent protection pl</li> </ul>                      | ate on the windshield            |  |
| DIMENSIONS O MEIGHT                                                |                                  |  |
| DIMENSIONS & WEIGHT                                                | 1/5001 (4                        |  |
| Weight:                                                            | 16500 kg (Approximately)         |  |
| Length:<br>Width:                                                  | 10940 mm<br>2300 mm              |  |
| Width:                                                             | 2550 mm                          |  |
| Inner Turning Radius:                                              | 4700 mm                          |  |
| Outer Turning Radius:                                              | 7985 mm                          |  |
| outer rurning Radius.                                              | 7703 111111                      |  |
| MISCALLANEOUS                                                      |                                  |  |
| Warning plates and decal                                           | .s                               |  |
| Tool box                                                           |                                  |  |
| 2x4 kg portable fire exting                                        | guisher (1 in operator cabin)    |  |
| 2 pcs Wheel chocks                                                 |                                  |  |
| Front towbar                                                       |                                  |  |
| Back-up alarm and light                                            |                                  |  |
| Battery isolator switch                                            |                                  |  |
| ·                                                                  |                                  |  |
| MANIPULATOR                                                        |                                  |  |
| Max. Spray Reach at Vertica                                        | <b>al:</b> 9.8 m                 |  |

| ELECTRIC SYSTEM                                     |                                                   |
|-----------------------------------------------------|---------------------------------------------------|
| Battery:                                            | 24 V – 2 x 105 Ah                                 |
| Protection:                                         | IP65                                              |
| Lights: 4 x 1500 Lumen Led in                       |                                                   |
|                                                     | ehind of the operator cabin                       |
|                                                     |                                                   |
|                                                     | Led lights on rear bumper                         |
|                                                     | 500 Lumen Led at bumper<br>1500 Lumen Led on boom |
|                                                     |                                                   |
| IXI                                                 | 500 Lumen Led on bunker                           |
| Dave Trans                                          | Turn signals and taillights                       |
| Box Type:                                           | Stainless steel                                   |
| Beacon Lamp:                                        | Amber color                                       |
|                                                     |                                                   |
| TITAN CLOSED OPERATOR CABI                          | N                                                 |
| Closed 1-person cabin                               |                                                   |
| ROPS & FOPS level 2 certifies                       | · <del>-</del>                                    |
| (EN ISO 3471:2008 / EN ISO 3                        | · · · · · · ·                                     |
| <ul> <li>Mechanical suspension with</li> </ul>      |                                                   |
| adjustable, "T" shaped seat                         | with 3-point seat belt                            |
| (Forward Tilting System)                            |                                                   |
| Cabin heater                                        |                                                   |
| Rear view camera and LCD s                          | creen in operator cabin                           |
| <ul> <li>Levers and indicators for all</li> </ul>   | driving controls                                  |
| <ul> <li>In-Cabin radio output and local</li> </ul> | cation (12V)                                      |
| <ul> <li>Cabin lighting</li> </ul>                  |                                                   |
| <ul> <li>Heated wing mirrors</li> </ul>             |                                                   |
| <ul> <li>Document box</li> </ul>                    |                                                   |
| <ul> <li>Transparent protection plate</li> </ul>    | on the windshield                                 |
|                                                     |                                                   |
| DIMENSIONS & WEIGHT                                 |                                                   |
| Weight:                                             | 16000 kg (Approximately)                          |
| Length:                                             | 10240 mm                                          |
| Width:                                              | 2300 mm                                           |
| Height:                                             | 2750 mm                                           |
| Inner Turning Radius:                               | 3970 mm                                           |
| Outer Turning Radius:                               | 7100 mm                                           |
|                                                     |                                                   |
| MISCALLANEOUS                                       |                                                   |
| <ul> <li>Warning plates and decals</li> </ul>       |                                                   |
| Tool box                                            |                                                   |
| • 2x4 kg portable fire extinguis                    | sher (1 in operator cabin)                        |
| • 2 pcs Wheel chocks                                |                                                   |
| Front towbar                                        |                                                   |
| Back-up alarm and light                             |                                                   |
| Battery isolator switch                             |                                                   |
| ,                                                   |                                                   |
|                                                     |                                                   |
|                                                     |                                                   |