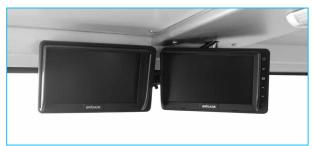

| ELECTRIC SYSTEM                                                    |                                  |  |
|--------------------------------------------------------------------|----------------------------------|--|
| Battery:                                                           | 24 V – 2 x 105 Ah                |  |
| Protection:                                                        | IP65                             |  |
| Lights: 4 x 1500 Lumen Led                                         | I in front of the operator cabin |  |
| <u>*</u>                                                           | d behind of the operator cabin   |  |
|                                                                    | x 1500 Lumen Led at bumper       |  |
|                                                                    | 2 x 1500 Lumen Led on boom       |  |
| 1                                                                  | x 1500 Lumen Led on hopper       |  |
|                                                                    | Turn signals and taillights      |  |
| Box Type:                                                          | Stainless steel                  |  |
| Beacon Lamp:                                                       | Amber color                      |  |
| ·                                                                  |                                  |  |
| TITAN CLOSED OPERATOR CA                                           | ABIN                             |  |
| • Closed 1-person cabin                                            |                                  |  |
| ROPS & FOPS level 2 cert                                           | tified                           |  |
| (EN ISO 3471:2008 / EN IS                                          | 50 3449:2008)                    |  |
| <ul> <li>Mechanical suspension w</li> </ul>                        | vith manual tilt, weight, height |  |
| adjustable, "T" shaped se                                          | at with 3-point seat belt        |  |
| (Forward tilting system)                                           |                                  |  |
| <ul> <li>Cabin heater</li> </ul>                                   |                                  |  |
| Rear view camera and LCD screen in operator cabin                  |                                  |  |
| <ul> <li>Levers and indicators for all driving controls</li> </ul> |                                  |  |
| <ul> <li>In-Cabin radio output and</li> </ul>                      | l location (12V)                 |  |
| <ul> <li>Cabin lighting</li> </ul>                                 |                                  |  |
| <ul> <li>Heated wing mirrors</li> </ul>                            |                                  |  |
| <ul> <li>Document box</li> </ul>                                   |                                  |  |
| <ul> <li>Transparent protection pl</li> </ul>                      | ate on the windshield            |  |
| DIMENSIONS O MEIGHT                                                |                                  |  |
| DIMENSIONS & WEIGHT                                                | 1/5001 (4                        |  |
| Weight:                                                            | 16500 kg (Approximately)         |  |
| Length:<br>Width:                                                  | 10940 mm<br>2300 mm              |  |
| Width:                                                             | 2550 mm                          |  |
| Inner Turning Radius:                                              | 4700 mm                          |  |
| Outer Turning Radius:                                              | 7985 mm                          |  |
| outer rurning Radius.                                              | 7703 111111                      |  |
| MISCALLANEOUS                                                      |                                  |  |
| Warning plates and decal                                           | .s                               |  |
| Tool box                                                           |                                  |  |
| 2x4 kg portable fire exting                                        | guisher (1 in operator cabin)    |  |
| 2 pcs Wheel chocks                                                 |                                  |  |
| Front towbar                                                       |                                  |  |
| Back-up alarm and light                                            |                                  |  |
| Battery isolator switch                                            |                                  |  |
| ·                                                                  |                                  |  |
| MANIPULATOR                                                        |                                  |  |
| Max. Spray Reach at Vertica                                        | <b>al:</b> 9.8 m                 |  |

| ELECTRIC SYSTEM                                     |                                                   |
|-----------------------------------------------------|---------------------------------------------------|
| Battery:                                            | 24 V – 2 x 105 Ah                                 |
| Protection:                                         | IP65                                              |
| Lights: 4 x 1500 Lumen Led in                       |                                                   |
|                                                     | ehind of the operator cabin                       |
|                                                     |                                                   |
|                                                     | Led lights on rear bumper                         |
|                                                     | 500 Lumen Led at bumper<br>1500 Lumen Led on boom |
|                                                     |                                                   |
| IXI                                                 | 500 Lumen Led on bunker                           |
| Dave Trans                                          | Turn signals and taillights                       |
| Box Type:                                           | Stainless steel                                   |
| Beacon Lamp:                                        | Amber color                                       |
|                                                     |                                                   |
| TITAN CLOSED OPERATOR CABI                          | N                                                 |
| Closed 1-person cabin                               |                                                   |
| ROPS & FOPS level 2 certifies                       | · <del>-</del>                                    |
| (EN ISO 3471:2008 / EN ISO 3                        | · · · · · · ·                                     |
| <ul> <li>Mechanical suspension with</li> </ul>      |                                                   |
| adjustable, "T" shaped seat                         | with 3-point seat belt                            |
| (Forward Tilting System)                            |                                                   |
| Cabin heater                                        |                                                   |
| Rear view camera and LCD s                          | creen in operator cabin                           |
| <ul> <li>Levers and indicators for all</li> </ul>   | driving controls                                  |
| <ul> <li>In-Cabin radio output and local</li> </ul> | cation (12V)                                      |
| <ul> <li>Cabin lighting</li> </ul>                  |                                                   |
| <ul> <li>Heated wing mirrors</li> </ul>             |                                                   |
| <ul> <li>Document box</li> </ul>                    |                                                   |
| <ul> <li>Transparent protection plate</li> </ul>    | on the windshield                                 |
|                                                     |                                                   |
| DIMENSIONS & WEIGHT                                 |                                                   |
| Weight:                                             | 16000 kg (Approximately)                          |
| Length:                                             | 10240 mm                                          |
| Width:                                              | 2300 mm                                           |
| Height:                                             | 2750 mm                                           |
| Inner Turning Radius:                               | 3970 mm                                           |
| Outer Turning Radius:                               | 7100 mm                                           |
|                                                     |                                                   |
| MISCALLANEOUS                                       |                                                   |
| <ul> <li>Warning plates and decals</li> </ul>       |                                                   |
| Tool box                                            |                                                   |
| • 2x4 kg portable fire extinguis                    | sher (1 in operator cabin)                        |
| • 2 pcs Wheel chocks                                |                                                   |
| Front towbar                                        |                                                   |
| Back-up alarm and light                             |                                                   |
| Battery isolator switch                             |                                                   |
| ,                                                   |                                                   |
|                                                     |                                                   |
|                                                     |                                                   |