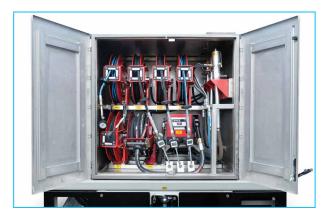

dder
- Guardrail around the water tank
- Water tank level electronic monitoring system

#### LOADING PLATFORM CASSETTE

Platform Dimensions: 1750 x 3500 mm
 Loading Capacity: 3000 kg

- Machine connection points with attachment and lock system
- On-Platform shackle ports
- Removable back cover
- Removable rod rack on the platform

#### OTHER

· Centralized greasing system

#### **OPTIONS**

- Automatic centralized lubrication system
- Electrical outlet in the cabin 220 Volt 150 Watt
- Air-conditioner (Heating and Cooling) in the cabin
- Manual activated fire extinguishing system
- Automatic and Manual activated fire extinguishing system (Linear wired)
- 24 V emergency steering
- Diesel particulate filter DPF
- EU Stage 5 diesel engine
- Additional side view camera
- Spare wheel













Fuel/oil transfer hoses with reels and flow meters



ROPS & FOPS level 2 certified closed 2-person cabin



Rear view camera and LCD screen in operator cabin



High strength articulated chassis



#### TURNING RADIUS



#### **BIA100**

| DIESEL ENGINE                                         |                                       |
|-------------------------------------------------------|---------------------------------------|
| Make / Model:                                         | Deutz TCD 2013 L4 2V                  |
| Max. Power:                                           | 129 kW at 2300 rpm                    |
| Max. Torque:                                          | 670 Nm at 1600 rpm                    |
| Engine Emission:                                      | EU Stage 3A