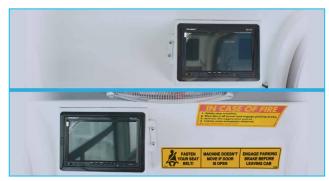

## HG16 CONVEYOR BELT MAINTENANCE TRUCK

Titan concrete pump with casted body and hydraulic vibrator

Control panel for manipulator and stabilizers

Rear view camera and LCD screen in operator cabin

Spraying head with 350° rotation, +/-135° tilt and 8° oscillation

| ELECTRIC SYSTEM                                                    |                                  |  |
|--------------------------------------------------------------------|----------------------------------|--|
| Battery:                                                           | 24 V – 2 x 105 Ah                |  |
| Protection:                                                        | IP65                             |  |
| Lights: 4 x 1500 Lumen Led                                         | I in front of the operator cabin |  |
| <u>*</u>                                                           | d behind of the operator cabin   |  |
|                                                                    | x 1500 Lumen Led at bumper       |  |
|                                                                    | 2 x 1500 Lumen Led on boom       |  |
| 1                                                                  | x 1500 Lumen Led on hopper       |  |
|                                                                    | Turn signals and taillights      |  |
| Box Type:                                                          | Stainless steel                  |  |
| Beacon Lamp:                                                       | Amber color                      |  |
| ·                                                                  |                                  |  |
| TITAN CLOSED OPERATOR CA                                           | ABIN                             |  |
| • Closed 1-person cabin                                            |                                  |  |
| ROPS & FOPS level 2 cert                                           | tified                           |  |
| (EN ISO 3471:2008 / EN IS                                          | 50 3449:2008)                    |  |
| <ul> <li>Mechanical suspension w</li> </ul>                        | vith manual tilt, weight, height |  |
| adjustable, "T" shaped se                                          | at with 3-point seat belt        |  |
| (Forward tilting system)                                           |                                  |  |
| <ul> <li>Cabin heater</li> </ul>                                   |                                  |  |
| Rear view camera and LCD screen in operator cabin                  |                                  |  |
| <ul> <li>Levers and indicators for all driving controls</li> </ul> |                                  |  |
| <ul> <li>In-Cabin radio output and</li> </ul>                      | l location (12V)                 |  |
| <ul> <li>Cabin lighting</li> </ul>                                 |                                  |  |
| <ul> <li>Heated wing mirrors</li> </ul>                            |                                  |  |
| <ul> <li>Document box</li> </ul>                                   |                                  |  |
| <ul> <li>Transparent protection pl</li> </ul>                      | ate on the windshield            |  |
| DIMENSIONS O MEIGHT                                                |                                  |  |
| DIMENSIONS & WEIGHT                                                | 1/5001 (4                        |  |
| Weight:                                                            | 16500 kg (Approximately)         |  |
| Length:<br>Width:                                                  | 10940 mm<br>2300 mm              |  |
| Width:                                                             | 2550 mm                          |  |
| Inner Turning Radius:                                              | 4700 mm                          |  |
| Outer Turning Radius:                                              | 7985 mm                          |  |
| outer rurning Radius.                                              | 7703 111111                      |  |
| MISCALLANEOUS                                                      |                                  |  |
| Warning plates and decal                                           | .s                               |  |
| Tool box                                                           |                                  |  |
| 2x4 kg portable fire exting                                        | guisher (1 in operator cabin)    |  |
| 2 pcs Wheel chocks                                                 |                                  |  |
| Front towbar                                                       |                                  |  |
| Back-up alarm and light                                            |                                  |  |
| Battery isolator switch                                            |                                  |  |
| ·                                                                  |                                  |  |
| MANIPULATOR                                                        |                                  |  |
| Max. Spray Reach at Vertica                                        | <b>al:</b> 9.8 m                 |  |

Spraying head with 350° rotation, +/-135° tilt and 8° oscillation

4 m³ bunker volume

Rear view camera and LCD screen in operator cabin

6-9 m³/h dry mix concrete pump

135 bar high pressure washing system

High strength articulated chassis

| ELECTRIC SYSTEM                                     |                                                   |
|-----------------------------------------------------|---------------------------------------------------|
| Battery:                                            | 24 V – 2 x 105 Ah                                 |
| Protection:                                         | IP65                                              |
| Lights: 4 x 1500 Lumen Led in                       |                                                   |
|                                                     | ehind of the operator cabin                       |
|                                                     |                                                   |
|                                                     | Led lights on rear bumper                         |
|                                                     | 500 Lumen Led at bumper<br>1500 Lumen Led on boom |
|                                                     |                                                   |
| IXI                                                 | 500 Lumen Led on bunker                           |
| Dave Trans                                          | Turn signals and taillights                       |
| Box Type:                                           | Stainless steel                                   |
| Beacon Lamp:                                        | Amber color                                       |
|                                                     |                                                   |
| TITAN CLOSED OPERATOR CABI                          | N                                                 |
| Closed 1-person cabin                               |                                                   |
| ROPS & FOPS level 2 certifies                       | · <del>-</del>                                    |
| (EN ISO 3471:2008 / EN ISO 3                        | · · · · · · ·                                     |
| <ul> <li>Mechanical suspension with</li> </ul>      |                                                   |
| adjustable, "T" shaped seat                         | with 3-point seat belt                            |
| (Forward Tilting System)                            |                                                   |
| Cabin heater                                        |                                                   |
| Rear view camera and LCD s                          | creen in operator cabin                           |
| <ul> <li>Levers and indicators for all</li> </ul>   | driving controls                                  |
| <ul> <li>In-Cabin radio output and local</li> </ul> | cation (12V)                                      |
| <ul> <li>Cabin lighting</li> </ul>                  |                                                   |
| <ul> <li>Heated wing mirrors</li> </ul>             |                                                   |
| <ul> <li>Document box</li> </ul>                    |                                                   |
| <ul> <li>Transparent protection plate</li> </ul>    | on the windshield                                 |
|                                                     |                                                   |
| DIMENSIONS & WEIGHT                                 |                                                   |
| Weight:                                             | 16000 kg (Approximately)                          |
| Length:                                             | 10240 mm                                          |
| Width:                                              | 2300 mm                                           |
| Height:                                             | 2750 mm                                           |
| Inner Turning Radius:                               | 3970 mm                                           |
| Outer Turning Radius:                               | 7100 mm                                           |
|                                                     |                                                   |
| MISCALLANEOUS                                       |                                                   |
| <ul> <li>Warning plates and decals</li> </ul>       |                                                   |
| Tool box                                            |                                                   |
| • 2x4 kg portable fire extinguis                    | sher (1 in operator cabin)                        |
| • 2 pcs Wheel chocks                                |                                                   |
| Front towbar                                        |                                                   |
| Back-up alarm and light                             |                                                   |
| Battery isolator switch                             |                                                   |
| ,                                                   |                                                   |
|                                                     |                                                   |
|                                                     |                                                   |