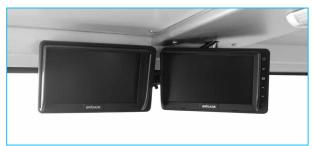

| ELECTRIC SYSTEM                                                    |                                  |  |
|--------------------------------------------------------------------|----------------------------------|--|
| Battery:                                                           | 24 V – 2 x 105 Ah                |  |
| Protection:                                                        | IP65                             |  |
| Lights: 4 x 1500 Lumen Led                                         | I in front of the operator cabin |  |
| <u>*</u>                                                           | d behind of the operator cabin   |  |
|                                                                    | x 1500 Lumen Led at bumper       |  |
|                                                                    | 2 x 1500 Lumen Led on boom       |  |
| 1                                                                  | x 1500 Lumen Led on hopper       |  |
|                                                                    | Turn signals and taillights      |  |
| Box Type:                                                          | Stainless steel                  |  |
| Beacon Lamp:                                                       | Amber color                      |  |
| ·                                                                  |                                  |  |
| TITAN CLOSED OPERATOR CA                                           | ABIN                             |  |
| • Closed 1-person cabin                                            |                                  |  |
| ROPS & FOPS level 2 cert                                           | tified                           |  |
| (EN ISO 3471:2008 / EN IS                                          | 50 3449:2008)                    |  |
| <ul> <li>Mechanical suspension w</li> </ul>                        | vith manual tilt, weight, height |  |
| adjustable, "T" shaped se                                          | at with 3-point seat belt        |  |
| (Forward tilting system)                                           |                                  |  |
| <ul> <li>Cabin heater</li> </ul>                                   |                                  |  |
| Rear view camera and LCD screen in operator cabin                  |                                  |  |
| <ul> <li>Levers and indicators for all driving controls</li> </ul> |                                  |  |
| <ul> <li>In-Cabin radio output and</li> </ul>                      | l location (12V)                 |  |
| <ul> <li>Cabin lighting</li> </ul>                                 |                                  |  |
| <ul> <li>Heated wing mirrors</li> </ul>                            |                                  |  |
| <ul> <li>Document box</li> </ul>                                   |                                  |  |
| <ul> <li>Transparent protection pl</li> </ul>                      | ate on the windshield            |  |
| DIMENSIONS O MEIGHT                                                |                                  |  |
| DIMENSIONS & WEIGHT                                                | 1/5001 (4                        |  |
| Weight:                                                            | 16500 kg (Approximately)         |  |
| Length:<br>Width:                                                  | 10940 mm<br>2300 mm              |  |
| Width:                                                             | 2550 mm                          |  |
| Inner Turning Radius:                                              | 4700 mm                          |  |
| Outer Turning Radius:                                              | 7985 mm                          |  |
| outer rurning Radius.                                              | 7703 111111                      |  |
| MISCALLANEOUS                                                      |                                  |  |
| Warning plates and decal                                           | .s                               |  |
| Tool box                                                           |                                  |  |
| 2x4 kg portable fire exting                                        | guisher (1 in operator cabin)    |  |
| 2 pcs Wheel chocks                                                 |                                  |  |
| Front towbar                                                       |                                  |  |
| Back-up alarm and light                                            |                                  |  |
| Battery isolator switch                                            |                                  |  |
| ·                                                                  |                                  |  |
| MANIPULATOR                                                        |                                  |  |
| Max. Spray Reach at Vertica                                        | <b>al:</b> 9.8 m                 |  |