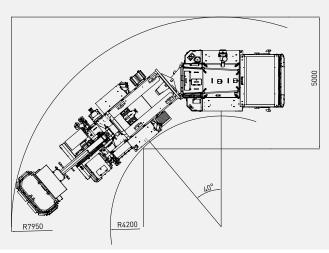

| ELECTRIC SYSTEM                                                    |                                  |  |
|--------------------------------------------------------------------|----------------------------------|--|
| Battery:                                                           | 24 V – 2 x 105 Ah                |  |
| Protection:                                                        | IP65                             |  |
| Lights: 4 x 1500 Lumen Led                                         | I in front of the operator cabin |  |
| <u>*</u>                                                           | d behind of the operator cabin   |  |
|                                                                    | x 1500 Lumen Led at bumper       |  |
|                                                                    | 2 x 1500 Lumen Led on boom       |  |
| 1                                                                  | x 1500 Lumen Led on hopper       |  |
|                                                                    | Turn signals and taillights      |  |
| Box Type:                                                          | Stainless steel                  |  |
| Beacon Lamp:                                                       | Amber color                      |  |
| ·                                                                  |                                  |  |
| TITAN CLOSED OPERATOR CA                                           | ABIN                             |  |
| • Closed 1-person cabin                                            |                                  |  |
| ROPS & FOPS level 2 cert                                           | tified                           |  |
| (EN ISO 3471:2008 / EN IS                                          | 50 3449:2008)                    |  |
| <ul> <li>Mechanical suspension w</li> </ul>                        | vith manual tilt, weight, height |  |
| adjustable, "T" shaped se                                          | at with 3-point seat belt        |  |
| (Forward tilting system)                                           |                                  |  |
| <ul> <li>Cabin heater</li> </ul>                                   |                                  |  |
| Rear view camera and LCD screen in operator cabin                  |                                  |  |
| <ul> <li>Levers and indicators for all driving controls</li> </ul> |                                  |  |
| <ul> <li>In-Cabin radio output and</li> </ul>                      | l location (12V)                 |  |
| <ul> <li>Cabin lighting</li> </ul>                                 |                                  |  |
| <ul> <li>Heated wing mirrors</li> </ul>                            |                                  |  |
| <ul> <li>Document box</li> </ul>                                   |                                  |  |
| <ul> <li>Transparent protection pl</li> </ul>                      | ate on the windshield            |  |
| DIMENSIONS O MEIGHT                                                |                                  |  |
| DIMENSIONS & WEIGHT                                                | 1/5001 (4                        |  |
| Weight:                                                            | 16500 kg (Approximately)         |  |
| Length:<br>Width:                                                  | 10940 mm<br>2300 mm              |  |
| Width:                                                             | 2550 mm                          |  |
| Inner Turning Radius:                                              | 4700 mm                          |  |
| Outer Turning Radius:                                              | 7985 mm                          |  |
| outer rurning Radius.                                              | 7703 111111                      |  |
| MISCALLANEOUS                                                      |                                  |  |
| Warning plates and decal                                           | .s                               |  |
| Tool box                                                           |                                  |  |
| 2x4 kg portable fire exting                                        | guisher (1 in operator cabin)    |  |
| 2 pcs Wheel chocks                                                 |                                  |  |
| Front towbar                                                       |                                  |  |
| Back-up alarm and light                                            |                                  |  |
| Battery isolator switch                                            |                                  |  |
| ·                                                                  |                                  |  |
| MANIPULATOR                                                        |                                  |  |
| Max. Spray Reach at Vertica                                        | <b>al:</b> 9.8 m                 |  |

| ELECTRIC SYSTEM                                     |                                                   |
|-----------------------------------------------------|---------------------------------------------------|
| Battery:                                            | 24 V – 2 x 105 Ah                                 |
| Protection:                                         | IP65                                              |
| Lights: 4 x 1500 Lumen Led in                       |                                                   |
|                                                     | ehind of the operator cabin                       |
|                                                     |                                                   |
|                                                     | Led lights on rear bumper                         |
|                                                     | 500 Lumen Led at bumper<br>1500 Lumen Led on boom |
|                                                     |                                                   |
| IXI                                                 | 500 Lumen Led on bunker                           |
| Dave Trans                                          | Turn signals and taillights                       |
| Box Type:                                           | Stainless steel                                   |
| Beacon Lamp:                                        | Amber color                                       |
|                                                     |                                                   |
| TITAN CLOSED OPERATOR CABI                          | N                                                 |
| Closed 1-person cabin                               |                                                   |
| ROPS & FOPS level 2 certifies                       | · <del>-</del>                                    |
| (EN ISO 3471:2008 / EN ISO 3                        | · · · · · · ·                                     |
| <ul> <li>Mechanical suspension with</li> </ul>      |                                                   |
| adjustable, "T" shaped seat                         | with 3-point seat belt                            |
| (Forward Tilting System)                            |                                                   |
| Cabin heater                                        |                                                   |
| Rear view camera and LCD s                          | creen in operator cabin                           |
| <ul> <li>Levers and indicators for all</li> </ul>   | driving controls                                  |
| <ul> <li>In-Cabin radio output and local</li> </ul> | cation (12V)                                      |
| <ul> <li>Cabin lighting</li> </ul>                  |                                                   |
| <ul> <li>Heated wing mirrors</li> </ul>             |                                                   |
| <ul> <li>Document box</li> </ul>                    |                                                   |
| <ul> <li>Transparent protection plate</li> </ul>    | on the windshield                                 |
|                                                     |                                                   |
| DIMENSIONS & WEIGHT                                 |                                                   |
| Weight:                                             | 16000 kg (Approximately)                          |
| Length:                                             | 10240 mm                                          |
| Width:                                              | 2300 mm                                           |
| Height:                                             | 2750 mm                                           |
| Inner Turning Radius:                               | 3970 mm                                           |
| Outer Turning Radius:                               | 7100 mm                                           |
|                                                     |                                                   |
| MISCALLANEOUS                                       |                                                   |
| <ul> <li>Warning plates and decals</li> </ul>       |                                                   |
| Tool box                                            |                                                   |
| • 2x4 kg portable fire extinguis                    | sher (1 in operator cabin)                        |
| • 2 pcs Wheel chocks                                |                                                   |
| Front towbar                                        |                                                   |
| Back-up alarm and light                             |                                                   |
| Battery isolator switch                             |                                                   |
| ,                                                   |                                                   |
|                                                     |                                                   |
|                                                     |                                                   |