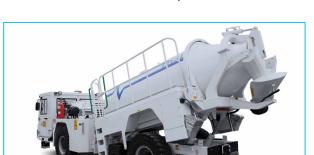

## HG16 CONVEYOR BELT MAINTENANCE TRUCK

Titan concrete pump with casted body and hydraulic vibrator

Control panel for manipulator and stabilizers

Rear view camera and LCD screen in operator cabin

Spraying head with 350° rotation, +/-135° tilt and 8° oscillation

Spraying head with 350° rotation, +/-135° tilt and 8° oscillation

4 m³ bunker volume

Rear view camera and LCD screen in operator cabin

6-9 m³/h dry mix concrete pump

135 bar high pressure washing system

High strength articulated chassis