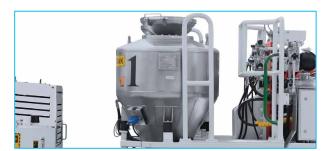

Spraying head with 350° rotation, +/-135° tilt and 8° oscillation

4 m³ bunker volume

Rear view camera and LCD screen in operator cabin

6-9 m³/h dry mix concrete pump

135 bar high pressure washing system

High strength articulated chassis

| ELECTRIC SYSTEM                               |                                  | Outer Turning Radius                   | 7100 mm                               |
|-----------------------------------------------|----------------------------------|----------------------------------------|---------------------------------------|
| Battery:                                      | 24 V – 2 x 105 Ah                | <b>3</b>                               |                                       |
| Protection:                                   | IP65                             | MISCALLANEOUS                          |                                       |
|                                               | d in front of the operator cabin | Warning plates and                     | decals                                |
| ·                                             | d behind of the operator cabin   | Tool box                               |                                       |
|                                               | nen Led lights on rear bumper    |                                        | extinguisher (1 in operator cabin)    |
|                                               | x 1500 Lumen Led at bumper       | • 2 pcs Wheel chocks                   | · · · · · · · · · · · · · · · · · · · |
| _                                             | 2 x 1500 Lumen Led on boom       | Front towbar                           |                                       |
| 1                                             | x 1500 Lumen Led on bunker       | Back-up alarm and                      | light                                 |
| ·                                             | Turn signals and taillights      | Battery isolator swit                  | 3                                     |
| Box Type:                                     | Stainless steel                  | - Buttery Isotator Swit                | COL                                   |
| Beacon Lamp:                                  | Amber color                      |                                        |                                       |
| beacon Lamp:                                  | Alliber cotor                    |                                        |                                       |
| TITAN CLOSED OPERATOR C                       | ABIN                             |                                        |                                       |
| Closed 1-person cabin                         |                                  | MANIPULATOR                            |                                       |
| ROPS & FOPS level 2 cer                       | tified                           | Max. Spray Reach at V                  | <b>Vertical:</b> 9.8 m                |
| (EN ISO 3471:2008 / EN I                      | SO 3449:2008)                    | Max. Spray Reach at H                  | <b>forizontal:</b> 8.3 m              |
| <ul> <li>Mechanical suspension v</li> </ul>   | vith manual tilt, weight, height |                                        |                                       |
| adjustable, "T" shaped se                     |                                  | SPRAYING HEAD                          |                                       |
| (Forward Tilting System)                      |                                  | Rotation:                              | 350°                                  |
| Cabin heater                                  |                                  | Tilt:                                  | +/- 135°                              |
| Rear view camera and LC                       | CD screen in operator cabin      | Oscillation:                           | 8°                                    |
| <ul> <li>Levers and indicators for</li> </ul> | all driving controls             |                                        |                                       |
| In-Cabin radio output and                     | d location (12V)                 | DRY CONCRETE PUMP                      |                                       |
| Cabin lighting                                |                                  | Capacity:                              | 6-9 m <sup>3</sup> / h at 1450 rpm    |
| Heated wing mirrors                           |                                  | Max. Concrete Pressu                   | re: 8-10 bar                          |
| <ul> <li>Document box</li> </ul>              |                                  |                                        |                                       |
| Transparent protection p                      | late on the windshield           | BUNKER                                 |                                       |
|                                               |                                  | Bunker Volume:                         | 4 m³                                  |
| DIMENSIONS & WEIGHT                           |                                  | Covers:                                | Hydraulic cylinder double covers      |
| Weight:                                       | 16000 kg (Approximately)         |                                        |                                       |
| Length:                                       | 10240 mm                         | SPIRAL                                 |                                       |
| Width:                                        | 2300 mm                          | Max. Speed:                            | 7.5 - 15 rpm                          |
| Height:                                       | 2750 mm                          | Drive:                                 | Hydraulic reducer                     |
| Inner Turning Radius:                         | 3970 mm                          |                                        |                                       |
|                                               |                                  | CABLE REMOTE CONTR                     | 0L                                    |
|                                               |                                  | Specifications:                        |                                       |
|                                               |                                  | All nozzle and mani                    | pulator movements                     |
|                                               |                                  | Nozzle oscillation                     |                                       |
|                                               |                                  | Air line on/off                        |                                       |
|                                               |                                  | <ul> <li>Dosing on/off</li> </ul>      |                                       |
|                                               |                                  | Dosing flow rate adj                   | ustment                               |
|                                               |                                  | <ul> <li>Pumping on/off and</li> </ul> | flow rate adjustment                  |
|                                               |                                  |                                        |                                       |
|                                               |                                  |                                        |                                       |
|                                               |                                  |                                        |                                       |
|                                               |                                  |                                        |                                       |
|                                               |                                  |                                        |                                       |

5.6 m³ concrete yield 220 l stainless steel admixture tank (optional)

0-18 rpm adjustable rotating speed

Rear view camera and LCD screen in operator cabin

Hydraulically controlled shutter and chute

ROPS & FOPS level 2 certified closed 2-person cabin