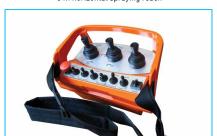

#### **CABLE REEL**

Drive:HydraulicPower:400 V 50 HzCable Length:50 mCable Cross Section:3 x 70 mm² + 1 x 35 mm²3 x 70 mm² + 3 x 16 mm² (Option)

**CABLE REMOTE CONTROL** 

Type: Cable Cable Length: 15 m

Stainless collector box

Specifications:

- All nozzle and manipulator movements
- Nozzle oscillation
- Air line on/off
- Dosing on/off
- Dosing flow rate adjustment
- Concrete pumping/reverse
- Emergency stop
- Horn

| CUMPRESSUR             |                           |
|------------------------|---------------------------|
| Make:                  | Ekomak                    |
| Type:                  | Electric screw compressor |
| Power:                 | 55 kW                     |
| Max. Air Flow:         | 10.2 m³/min               |
| Max. Working Pressure: | 6 bar                     |