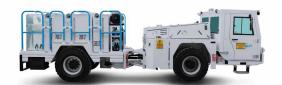

# Titan UNDERGROUND MINING UTILITY VEHICLES





## **Titan**

**BIS20** 

**CONCRETE SPRAYING MACHINE** 







**BYM6.0** 

**CONCRETE TRANSMIXER** 







BTM6

**CONCRETE AGITATOR** 



**ANFO CHARGER TRUCK** 





**BEC100** 



**BKPT7** 

MATERIAL TRANSPORTER



#### **TITAN UNDERGROUND MINING UTILITY VEHICLES**









BVK05



**BHA3** 

CASSETTE SYSTEM UTILITY VEHICLE



**BIA100** 





BPT24
PERSONNEL CARRIER



## HG16 CONVEYOR BELT MAINTENANCE TRUCK









Titan concrete pump with casted body and hydraulic vibrator



Control panel for manipulator and stabilizers



Rear view camera and LCD screen in operator cabin



Spraying head with 350° rotation, +/-135° tilt and 8° oscillation



ROPS & FOPS level 2 certified closed 1-person cabin



High strength articulated chassis









| DIESEL ENGINE                             |                                         |
|-------------------------------------------|-----------------------------------------|
| Make / Model:                             | Deutz TCD 2013 L4 2V                    |
| Max. Power:                               | 129 kW at 2300 rpm                      |
| Max. Torque: