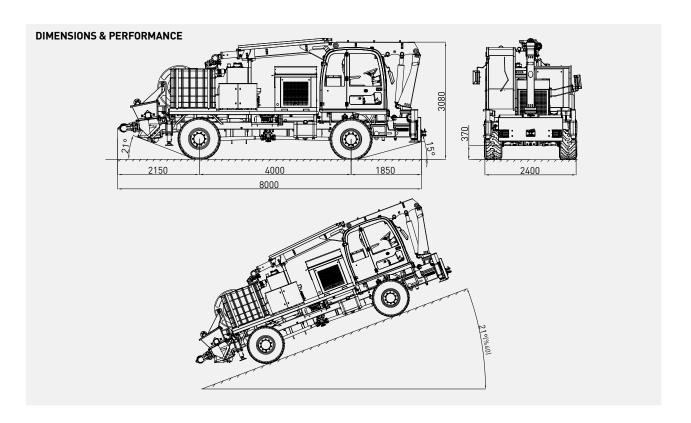

| ELECTRIC SYSTEM                                                    |                                  |  |
|--------------------------------------------------------------------|----------------------------------|--|
| Battery:                                                           | 24 V – 2 x 105 Ah                |  |
| Protection:                                                        | IP65                             |  |
| Lights: 4 x 1500 Lumen Led                                         | I in front of the operator cabin |  |
| <u>*</u>                                                           | d behind of the operator cabin   |  |
|                                                                    | x 1500 Lumen Led at bumper       |  |
|                                                                    | 2 x 1500 Lumen Led on boom       |  |
| 1                                                                  | x 1500 Lumen Led on hopper       |  |
|                                                                    | Turn signals and taillights      |  |
| Box Type:                                                          | Stainless steel                  |  |
| Beacon Lamp:                                                       | Amber color                      |  |
| ·                                                                  |                                  |  |
| TITAN CLOSED OPERATOR CA                                           | ABIN                             |  |
| • Closed 1-person cabin                                            |                                  |  |
| ROPS & FOPS level 2 cert                                           | tified                           |  |
| (EN ISO 3471:2008 / EN IS                                          | 50 3449:2008)                    |  |
| <ul> <li>Mechanical suspension w</li> </ul>                        | vith manual tilt, weight, height |  |
| adjustable, "T" shaped se                                          | at with 3-point seat belt        |  |
| (Forward tilting system)                                           |                                  |  |
| <ul> <li>Cabin heater</li> </ul>                                   |                                  |  |
| Rear view camera and LCD screen in operator cabin                  |                                  |  |
| <ul> <li>Levers and indicators for all driving controls</li> </ul> |                                  |  |
| <ul> <li>In-Cabin radio output and</li> </ul>                      | l location (12V)                 |  |
| <ul> <li>Cabin lighting</li> </ul>                                 |                                  |  |
| <ul> <li>Heated wing mirrors</li> </ul>                            |                                  |  |
| <ul> <li>Document box</li> </ul>                                   |                                  |  |
| <ul> <li>Transparent protection pl</li> </ul>                      | ate on the windshield            |  |
| DIMENSIONS O MEIGHT                                                |                                  |  |
| DIMENSIONS & WEIGHT                                                | 1/5001 (4                        |  |
| Weight:                                                            | 16500 kg (Approximately)         |  |
| Length:<br>Width:                                                  | 10940 mm<br>2300 mm              |  |
| Width:                                                             | 2550 mm                          |  |
| Inner Turning Radius:                                              | 4700 mm                          |  |
| Outer Turning Radius:                                              | 7985 mm                          |  |
| outer rurning Radius.                                              | 7703 111111                      |  |
| MISCALLANEOUS                                                      |                                  |  |
| Warning plates and decal                                           | .s                               |  |
| Tool box                                                           |                                  |  |
| 2x4 kg portable fire exting                                        | guisher (1 in operator cabin)    |  |
| 2 pcs Wheel chocks                                                 |                                  |  |
| Front towbar                                                       |                                  |  |
| Back-up alarm and light                                            |                                  |  |
| Battery isolator switch                                            |                                  |  |
| ·                                                                  |                                  |  |
| MANIPULATOR                                                        |                                  |  |
| Max. Spray Reach at Vertica                                        | <b>al:</b> 9.8 m                 |  |

| ELECTRIC SYSTEM                                     |                                                   |
|-----------------------------------------------------|---------------------------------------------------|
| Battery:                                            | 24 V – 2 x 105 Ah                                 |
| Protection:                                         | IP65                                              |
| Lights: 4 x 1500 Lumen Led in                       |                                                   |
|                                                     | ehind of the operator cabin                       |
|                                                     |                                                   |
|                                                     | Led lights on rear bumper                         |
|                                                     | 500 Lumen Led at bumper<br>1500 Lumen Led on boom |
|                                                     |                                                   |
| IXI                                                 | 500 Lumen Led on bunker                           |
| Dave Trans                                          | Turn signals and taillights                       |
| Box Type:                                           | Stainless steel                                   |
| Beacon Lamp:                                        | Amber color                                       |
|                                                     |                                                   |
| TITAN CLOSED OPERATOR CABI                          | N                                                 |
| Closed 1-person cabin                               |                                                   |
| ROPS & FOPS level 2 certifies                       | · <del>-</del>                                    |
| (EN ISO 3471:2008 / EN ISO 3                        | · · · · · · ·                                     |
| <ul> <li>Mechanical suspension with</li> </ul>      |                                                   |
| adjustable, "T" shaped seat                         | with 3-point seat belt                            |
| (Forward Tilting System)                            |                                                   |
| Cabin heater                                        |                                                   |
| Rear view camera and LCD s                          | creen in operator cabin                           |
| <ul> <li>Levers and indicators for all</li> </ul>   | driving controls                                  |
| <ul> <li>In-Cabin radio output and local</li> </ul> | cation (12V)                                      |
| <ul> <li>Cabin lighting</li> </ul>                  |                                                   |
| <ul> <li>Heated wing mirrors</li> </ul>             |                                                   |
| <ul> <li>Document box</li> </ul>                    |                                                   |
| <ul> <li>Transparent protection plate</li> </ul>    | on the windshield                                 |
|                                                     |                                                   |
| DIMENSIONS & WEIGHT                                 |                                                   |
| Weight:                                             | 16000 kg (Approximately)                          |
| Length:                                             | 10240 mm                                          |
| Width:                                              | 2300 mm                                           |
| Height:                                             | 2750 mm                                           |
| Inner Turning Radius:                               | 3970 mm                                           |
| Outer Turning Radius:                               | 7100 mm                                           |
|                                                     |                                                   |
| MISCALLANEOUS                                       |                                                   |
| <ul> <li>Warning plates and decals</li> </ul>       |                                                   |
| Tool box                                            |                                                   |
| • 2x4 kg portable fire extinguis                    | sher (1 in operator cabin)                        |
| • 2 pcs Wheel chocks                                |                                                   |
| Front towbar                                        |                                                   |
| Back-up alarm and light                             |                                                   |
| Battery isolator switch                             |                                                   |
| ,                                                   |                                                   |
|                                                     |                                                   |
|                                                     |                                                   |

| ELECTRIC SYSTEM                               |                                  | Outer Turning Radius                   | 7100 mm                               |
|-----------------------------------------------|----------------------------------|----------------------------------------|---------------------------------------|
| Battery:                                      | 24 V – 2 x 105 Ah                | <b>3</b>                               |                                       |
| Protection:                                   | IP65                             | MISCALLANEOUS                          |                                       |
|                                               | d in front of the operator cabin | Warning plates and                     | decals                                |
| ·                                             | d behind of the operator cabin   | Tool box                               |                                       |
|                                               | nen Led lights on rear bumper    |                                        | extinguisher (1 in operator cabin)    |
|                                               | x 1500 Lumen Led at bumper       | • 2 pcs Wheel chocks                   | · · · · · · · · · · · · · · · · · · · |
| _                                             | 2 x 1500 Lumen Led on boom       | Front towbar                           |                                       |
| 1                                             | x 1500 Lumen Led on bunker       | Back-up alarm and                      | light                                 |
| ·                                             | Turn signals and taillights      | Battery isolator swit                  | 3                                     |
| Box Type:                                     | Stainless steel                  | - Buttery Isotator Swit                | COL                                   |
| Beacon Lamp:                                  | Amber color                      |                                        |                                       |
| beacon Lamp:                                  | Alliber cotor                    |                                        |                                       |
| TITAN CLOSED OPERATOR C                       | ABIN                             |                                        |                                       |
| Closed 1-person cabin                         |                                  | MANIPULATOR                            |                                       |
| ROPS & FOPS level 2 cer                       | tified                           | Max. Spray Reach at V                  | <b>Vertical:</b> 9.8 m                |
| (EN ISO 3471:2008 / EN I                      | SO 3449:2008)                    | Max. Spray Reach at H                  | <b>forizontal:</b> 8.3 m              |
| <ul> <li>Mechanical suspension v</li> </ul>   | vith manual tilt, weight, height |                                        |                                       |
| adjustable, "T" shaped se                     |                                  | SPRAYING HEAD                          |                                       |
| (Forward Tilting System)                      |                                  | Rotation:                              | 350°                                  |
| Cabin heater                                  |                                  | Tilt:                                  | +/- 135°                              |
| Rear view camera and LC                       | CD screen in operator cabin      | Oscillation:                           | 8°                                    |
| <ul> <li>Levers and indicators for</li> </ul> | all driving controls             |                                        |                                       |
| In-Cabin radio output and                     | d location (12V)                 | DRY CONCRETE PUMP                      |                                       |
| Cabin lighting                                |                                  | Capacity:                              | 6-9 m <sup>3</sup> / h at 1450 rpm    |
| Heated wing mirrors                           |                                  | Max. Concrete Pressu                   | re: 8-10 bar                          |
| <ul> <li>Document box</li> </ul>              |                                  |                                        |                                       |
| Transparent protection p                      | late on the windshield           | BUNKER                                 |                                       |
|                                               |                                  | Bunker Volume:                         | 4 m³                                  |
| DIMENSIONS & WEIGHT                           |                                  | Covers:                                | Hydraulic cylinder double covers      |
| Weight:                                       | 16000 kg (Approximately)         |                                        |                                       |
| Length:                                       | 10240 mm                         | SPIRAL                                 |                                       |
| Width:                                        | 2300 mm                          | Max. Speed:                            | 7.5 - 15 rpm                          |
| Height:                                       | 2750 mm                          | Drive:                                 | Hydraulic reducer                     |
| Inner Turning Radius:                         | 3970 mm                          |                                        |                                       |
|                                               |                                  | CABLE REMOTE CONTR                     | 0L                                    |
|                                               |                                  | Specifications:                        |                                       |
|                                               |                                  | All nozzle and mani                    | pulator movements                     |
|                                               |                                  | Nozzle oscillation                     |                                       |
|                                               |                                  | Air line on/off                        |                                       |
|                                               |                                  | <ul> <li>Dosing on/off</li> </ul>      |                                       |
|                                               |                                  | Dosing flow rate adj                   | ustment                               |
|                                               |                                  | <ul> <li>Pumping on/off and</li> </ul> | flow rate adjustment                  |
|                                               |                                  |                                        |                                       |
|                                               |                                  |                                        |                                       |
|                                               |                                  |                                        |                                       |
|                                               |                                  |                                        |                                       |
|                                               |                                  |                                        |                                       |