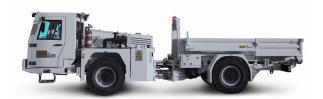

orm ladder
- Guardrail around the water tank
- Water tank level electronic monitoring system

#### LOADING PLATFORM CASSETTE

Platform Dimensions: 1750 x 3500 mm
 Loading Capacity: 3000 kg

- Machine connection points with attachment and lock system
- On-Platform shackle ports
- Removable back cover
- Removable rod rack on the platform

#### OTHER

· Centralized greasing system

#### **OPTIONS**

- Automatic centralized lubrication system
- Electrical outlet in the cabin 220 Volt 150 Watt
- Air-conditioner (Heating and Cooling) in the cabin
- Manual activated fire extinguishing system
- Automatic and Manual activated fire extinguishing system (Linear wired)
- 24 V emergency steering
- Diesel particulate filter DPF
- EU Stage 5 diesel engine
- Additional side view camera
- Spare wheel













Fuel/oil transfer hoses with reels and flow meters



ROPS & FOPS level 2 certified closed 2-person cabin



Rear view camera and LCD screen in operator cabin



High strength articulated chassis



#### TURNING RADIUS



#### **BIA100**

| DIESEL ENGINE                                         |                                       |
|-------------------------------------------------------|---------------------------------------|
| Make / Model:                                         | Deutz TCD 2013 L4 2V                  |
| Max. Power:                                           | 129 kW at 2300 rpm                    |
| Max. Torque:                                          | 670 Nm at 1600 rpm                    |
| Engine Emission:                                      | EU St