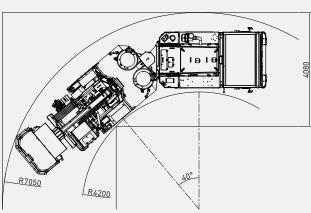

| ELECTRIC SYSTEM                                                    |                                  |  |
|--------------------------------------------------------------------|----------------------------------|--|
| Battery:                                                           | 24 V – 2 x 105 Ah                |  |
| Protection:                                                        | IP65                             |  |
| Lights: 4 x 1500 Lumen Led                                         | I in front of the operator cabin |  |
| <u>*</u>                                                           | d behind of the operator cabin   |  |
|                                                                    | x 1500 Lumen Led at bumper       |  |
|                                                                    | 2 x 1500 Lumen Led on boom       |  |
| 1                                                                  | x 1500 Lumen Led on hopper       |  |
|                                                                    | Turn signals and taillights      |  |
| Box Type:                                                          | Stainless steel                  |  |
| Beacon Lamp:                                                       | Amber color                      |  |
| ·                                                                  |                                  |  |
| TITAN CLOSED OPERATOR CA                                           | ABIN                             |  |
| • Closed 1-person cabin                                            |                                  |  |
| ROPS & FOPS level 2 cert                                           | tified                           |  |
| (EN ISO 3471:2008 / EN IS                                          | 50 3449:2008)                    |  |
| <ul> <li>Mechanical suspension w</li> </ul>                        | vith manual tilt, weight, height |  |
| adjustable, "T" shaped se                                          | at with 3-point seat belt        |  |
| (Forward tilting system)                                           |                                  |  |
| <ul> <li>Cabin heater</li> </ul>                                   |                                  |  |
| Rear view camera and LCD screen in operator cabin                  |                                  |  |
| <ul> <li>Levers and indicators for all driving controls</li> </ul> |                                  |  |
| <ul> <li>In-Cabin radio output and</li> </ul>                      | l location (12V)                 |  |
| <ul> <li>Cabin lighting</li> </ul>                                 |                                  |  |
| <ul> <li>Heated wing mirrors</li> </ul>                            |                                  |  |
| <ul> <li>Document box</li> </ul>                                   |                                  |  |
| <ul> <li>Transparent protection pl</li> </ul>                      | ate on the windshield            |  |
| DIMENSIONS O MEIGHT                                                |                                  |  |
| DIMENSIONS & WEIGHT                                                | 1/5001 (4                        |  |
| Weight:                                                            | 16500 kg (Approximately)         |  |
| Length:<br>Width:                                                  | 10940 mm<br>2300 mm              |  |
| Width:                                                             | 2550 mm                          |  |
| Inner Turning Radius:                                              | 4700 mm                          |  |
| Outer Turning Radius:                                              | 7985 mm                          |  |
| outer rurning Radius.                                              | 7703 111111                      |  |
| MISCALLANEOUS                                                      |                                  |  |
| Warning plates and decal                                           | .s                               |  |
| Tool box                                                           |                                  |  |
| 2x4 kg portable fire exting                                        | guisher (1 in operator cabin)    |  |
| 2 pcs Wheel chocks                                                 |                                  |  |
| Front towbar                                                       |                                  |  |
| Back-up alarm and light                                            |                                  |  |
| Battery isolator switch                                            |                                  |  |
| ·                                                                  |                                  |  |
| MANIPULATOR                                                        |                                  |  |
| Max. Spray Reach at Vertica                                        | <b>al:</b> 9.8 m                 |  |