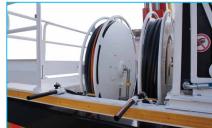

#### **CABLE REEL**

Drive:HydraulicPower:400 V 50 HzCable Length:50 mCable Cross Section:3 x 70 mm² + 1 x 35 mm²3 x 70 mm² + 3 x 16 mm² (Option)

**CABLE REMOTE CONTROL** 

Type: Cable Cable Length: 15 m

Stainless collector box

Specifications:

- All nozzle and manipulator movements
- Nozzle oscillation
- Air line on/off
- Dosing on/off
- Dosing flow rate adjustment
- Concrete pumping/reverse
- Emergency stop
- Horn

| CUMPRESSUR             |                           |
|------------------------|---------------------------|
| Make:                  | Ekomak                    |
| Type:                  | Electric screw compressor |
| Power:                 | 55 kW                     |
| Max. Air Flow:         | 10.2 m³/min               |
| Max. Working Pressure: | 6 bar                     |