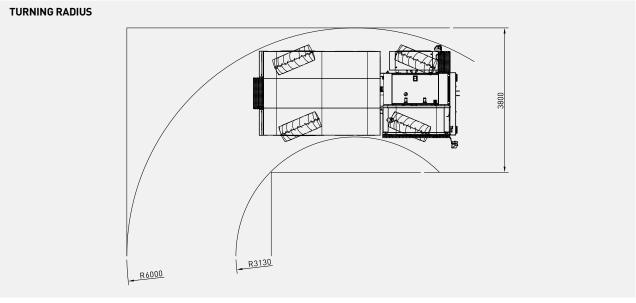

| ELECTRIC SYSTEM                                                    |                                  |  |
|--------------------------------------------------------------------|----------------------------------|--|
| Battery:                                                           | 24 V – 2 x 105 Ah                |  |
| Protection:                                                        | IP65                             |  |
| Lights: 4 x 1500 Lumen Led                                         | I in front of the operator cabin |  |
| <u>*</u>                                                           | d behind of the operator cabin   |  |
|                                                                    | x 1500 Lumen Led at bumper       |  |
|                                                                    | 2 x 1500 Lumen Led on boom       |  |
| 1                                                                  | x 1500 Lumen Led on hopper       |  |
|                                                                    | Turn signals and taillights      |  |
| Box Type:                                                          | Stainless steel                  |  |
| Beacon Lamp:                                                       | Amber color                      |  |
| ·                                                                  |                                  |  |
| TITAN CLOSED OPERATOR CA                                           | ABIN                             |  |
| • Closed 1-person cabin                                            |                                  |  |
| ROPS & FOPS level 2 cert                                           | tified                           |  |
| (EN ISO 3471:2008 / EN IS                                          | 50 3449:2008)                    |  |
| <ul> <li>Mechanical suspension w</li> </ul>                        | vith manual tilt, weight, height |  |
| adjustable, "T" shaped se                                          | at with 3-point seat belt        |  |
| (Forward tilting system)                                           |                                  |  |
| <ul> <li>Cabin heater</li> </ul>                                   |                                  |  |
| Rear view camera and LCD screen in operator cabin                  |                                  |  |
| <ul> <li>Levers and indicators for all driving controls</li> </ul> |                                  |  |
| <ul> <li>In-Cabin radio output and</li> </ul>                      | l location (12V)                 |  |
| <ul> <li>Cabin lighting</li> </ul>                                 |                                  |  |
| <ul> <li>Heated wing mirrors</li> </ul>                            |                                  |  |
| <ul> <li>Document box</li> </ul>                                   |                                  |  |
| <ul> <li>Transparent protection pl</li> </ul>                      | ate on the windshield            |  |
| DIMENSIONS O MEIGHT                                                |                                  |  |
| DIMENSIONS & WEIGHT                                                | 1/5001 (4                        |  |
| Weight:                                                            | 16500 kg (Approximately)         |  |
| Length:<br>Width:                                                  | 10940 mm<br>2300 mm              |  |
| Width:                                                             | 2550 mm                          |  |
| Inner Turning Radius:                                              | 4700 mm                          |  |
| Outer Turning Radius:                                              | 7985 mm                          |  |
| outer rurning Radius.                                              | 7703 111111                      |  |
| MISCALLANEOUS                                                      |                                  |  |
| Warning plates and decal                                           | .s                               |  |
| Tool box                                                           |                                  |  |
| 2x4 kg portable fire exting                                        | guisher (1 in operator cabin)    |  |
| 2 pcs Wheel chocks                                                 |                                  |  |
| Front towbar                                                       |                                  |  |
| Back-up alarm and light                                            |                                  |  |
| Battery isolator switch                                            |                                  |  |
| ·                                                                  |                                  |  |
| MANIPULATOR                                                        |                                  |  |
| Max. Spray Reach at Vertica                                        | <b>al:</b> 9.8 m                 |  |

| ELECTRIC SYSTEM                                     |                                                   |
|-----------------------------------------------------|---------------------------------------------------|
| Battery:                                            | 24 V – 2 x 105 Ah                                 |
| Protection:                                         | IP65                                              |
| Lights: 4 x 1500 Lumen Led in                       |                                                   |
|                                                     | ehind of the operator cabin                       |
|                                                     |                                                   |
|                                                     | Led lights on rear bumper                         |
|                                                     | 500 Lumen Led at bumper<br>1500 Lumen Led on boom |
|                                                     |                                                   |
| IXI                                                 | 500 Lumen Led on bunker                           |
| Dave Trans                                          | Turn signals and taillights                       |
| Box Type:                                           | Stainless steel                                   |
| Beacon Lamp:                                        | Amber color                                       |
|                                                     |                                                   |
| TITAN CLOSED OPERATOR CABI                          | N                                                 |
| Closed 1-person cabin                               |                                                   |
| ROPS & FOPS level 2 certifies                       | · <del>-</del>                                    |
| (EN ISO 3471:2008 / EN ISO 3                        | · · · · · · ·                                     |
| <ul> <li>Mechanical suspension with</li> </ul>      |                                                   |
| adjustable, "T" shaped seat                         | with 3-point seat belt                            |
| (Forward Tilting System)                            |                                                   |
| Cabin heater                                        |                                                   |
| Rear view camera and LCD s                          | creen in operator cabin                           |
| <ul> <li>Levers and indicators for all</li> </ul>   | driving controls                                  |
| <ul> <li>In-Cabin radio output and local</li> </ul> | cation (12V)                                      |
| <ul> <li>Cabin lighting</li> </ul>                  |                                                   |
| <ul> <li>Heated wing mirrors</li> </ul>             |                                                   |
| <ul> <li>Document box</li> </ul>                    |                                                   |
| <ul> <li>Transparent protection plate</li> </ul>    | on the windshield                                 |
|                                                     |                                                   |
| DIMENSIONS & WEIGHT                                 |                                                   |
| Weight:                                             | 16000 kg (Approximately)                          |
| Length:                                             | 10240 mm                                          |
| Width:                                              | 2300 mm                                           |
| Height:                                             | 2750 mm                                           |
| Inner Turning Radius:                               | 3970 mm                                           |
| Outer Turning Radius:                               | 7100 mm                                           |
|                                                     |                                                   |
| MISCALLANEOUS                                       |                                                   |
| <ul> <li>Warning plates and decals</li> </ul>       |                                                   |
| Tool box                                            |                                                   |
| • 2x4 kg portable fire extinguis                    | sher (1 in operator cabin)                        |
| • 2 pcs Wheel chocks                                |                                                   |
| Front towbar                                        |                                                   |
| Back-up alarm and light                             |                                                   |
| Battery isolator switch                             |                                                   |
| ,                                                   |                                                   |
|                                                     |                                                   |
|                                                     |                                                   |

| ELECTRIC SYSTEM                               |                                  | Outer Turning Radius                   | 7100 mm                               |
|-----------------------------------------------|----------------------------------|----------------------------------------|---------------------------------------|
| Battery:                                      | 24 V – 2 x 105 Ah                | <b>3</b>                               |                                       |
| Protection:                                   | IP65                             | MISCALLANEOUS                          |                                       |
|                                               | d in front of the operator cabin | Warning plates and                     | decals                                |
| ·                                             | d behind of the operator cabin   | Tool box                               |                                       |
|                                               | nen Led lights on rear bumper    |                                        | extinguisher (1 in operator cabin)    |
|                                               | x 1500 Lumen Led at bumper       | • 2 pcs Wheel chocks                   | · · · · · · · · · · · · · · · · · · · |
| _                                             | 2 x 1500 Lumen Led on boom       | Front towbar                           |                                       |
| 1                                             | x 1500 Lumen Led on bunker       | Back-up alarm and                      | light                                 |
| ·                                             | Turn signals and taillights      | Battery isolator swit                  | 3                                     |
| Box Type:                                     | Stainless steel                  | - Buttery Isotator Swit                | COL                                   |
| Beacon Lamp:                                  | Amber color                      |                                        |                                       |
| beacon Lamp:                                  | Alliber cotor                    |                                        |                                       |
| TITAN CLOSED OPERATOR C                       | ABIN                             |                                        |                                       |
| Closed 1-person cabin                         |                                  | MANIPULATOR                            |                                       |
| ROPS & FOPS level 2 cer                       | tified                           | Max. Spray Reach at V                  | <b>Vertical:</b> 9.8 m                |
| (EN ISO 3471:2008 / EN I                      | SO 3449:2008)                    | Max. Spray Reach at H                  | <b>forizontal:</b> 8.3 m              |
| <ul> <li>Mechanical suspension v</li> </ul>   | vith manual tilt, weight, height |                                        |                                       |
| adjustable, "T" shaped se                     |                                  | SPRAYING HEAD                          |                                       |
| (Forward Tilting System)                      |                                  | Rotation:                              | 350°                                  |
| Cabin heater                                  |                                  | Tilt:                                  | +/- 135°                              |
| Rear view camera and LC                       | CD screen in operator cabin      | Oscillation:                           | 8°                                    |
| <ul> <li>Levers and indicators for</li> </ul> | all driving controls             |                                        |                                       |
| In-Cabin radio output and                     | d location (12V)                 | DRY CONCRETE PUMP                      |                                       |
| Cabin lighting                                |                                  | Capacity:                              | 6-9 m <sup>3</sup> / h at 1450 rpm    |
| Heated wing mirrors                           |                                  | Max. Concrete Pressu                   | re: 8-10 bar                          |
| <ul> <li>Document box</li> </ul>              |                                  |                                        |                                       |
| Transparent protection p                      | late on the windshield           | BUNKER                                 |                                       |
|                                               |                                  | Bunker Volume:                         | 4 m³                                  |
| DIMENSIONS & WEIGHT                           |                                  | Covers:                                | Hydraulic cylinder double covers      |
| Weight:                                       | 16000 kg (Approximately)         |                                        |                                       |
| Length:                                       | 10240 mm                         | SPIRAL                                 |                                       |
| Width:                                        | 2300 mm                          | Max. Speed:                            | 7.5 - 15 rpm                          |
| Height:                                       | 2750 mm                          | Drive:                                 | Hydraulic reducer                     |
| Inner Turning Radius:                         | 3970 mm                          |                                        |                                       |
|                                               |                                  | CABLE REMOTE CONTR                     | 0L                                    |
|                                               |                                  | Specifications:                        |                                       |
|                                               |                                  | All nozzle and mani                    | pulator movements                     |
|                                               |                                  | Nozzle oscillation                     |                                       |
|                                               |                                  | Air line on/off                        |                                       |
|                                               |                                  | <ul> <li>Dosing on/off</li> </ul>      |                                       |
|                                               |                                  | Dosing flow rate adj                   | ustment                               |
|                                               |                                  | <ul> <li>Pumping on/off and</li> </ul> | flow rate adjustment                  |
|                                               |                                  |                                        |                                       |
|                                               |                                  |                                        |                                       |
|                                               |                                  |                                        |                                       |
|                                               |                                  |                                        |                                       |
|                                               |                                  |                                        |                                       |