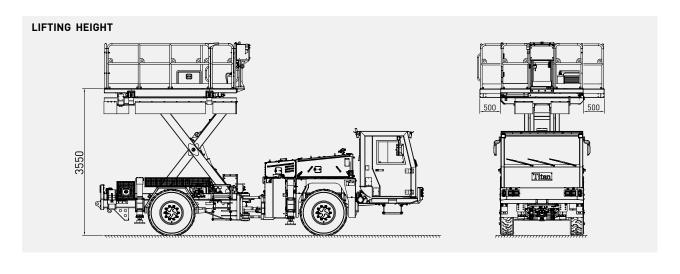

p protection

#### OTHER

- Centralized greasing system
- Hydraulic suspension system on the boom

#### OPTIONS

Automatic

- Automatic centralized lubrication system
- Electric socket in cabin 220 Volt 150 Watt
- Air-conditioner (Heating and Cooling) in the cabin
- Manual activated fire extinguishing system
- Automatic and manual activated fire extinguishing system (Linear wired)
- 24 V emergency steering
- Diesel particulate filter DPF
- EU Stage 5 diesel engine
- Additional side view camera
- Spare wheel

## BMP2X3 SCISSOR LIFT





3200 x 2000 mm lifting platform



Platform and legs controllable from 2 panels



Rear view camera and LCD screen in operator cabin



3000 kg lifting capacity



ROPS & FOPS level 2 certified closed 2-person cabin



High strength articulated chassis









| DIESEL ENGINE                              |                                         |
|--------------------------------------------|-----------------------------------------|
| Make / Model:                              | Deutz TCD 2013 L4 2V                    |
| Max. Power:                                | 129 kW at 2300 rpm                      |
| Max. Torque:                               | 670 Nm at 1600 rpm                      |
| Engine Emission:                           | EU Stage 3A / US EPA Tier 3             |
| Diesel Tank:                               | 115 l                                   |
| With Catalytic Converte                    | er and Silencer                         |
|                                            |