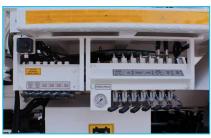

#### **CONCRETE PUMP**

Make / Model: Titan hydraulically driven double piston pumpMax. Capacity:34 m³/h (Theoretical)Concrete Cylinder:180 x 1000 mmMax. Concrete Pressure:50 barMax. Hydraulic Pressure:210 barHopper Volume:250 lConcrete Line Diameter:5" - 4" - 3 1/4"

Hydraulic vibrator on hopper grate Hydraulically controlled shutter at bottom (hopper flush)

#### **POWER PACK**

- 1470 rpm Electric motor
- 55kW 400V 50Hz IP55
- Diesel engine PTO driven hydraulic system for cleaning against power cut