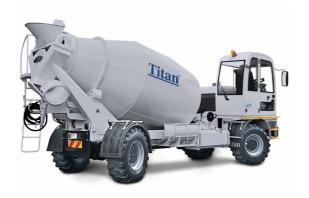

ROPS & FOPS level 2 certified closed 1-person cabin

High strength articulated chassis

| DIESEL ENGINE                             |                                         |
|-------------------------------------------|-----------------------------------------|
| Make / Model:                             | Deutz TCD 2013 L4 2V                    |
| Max. Power:                               | 129 kW at 2300 rpm                      |
| Max. Torque:                              | 670 Nm at 1600 rpm                      |
| Engine Emission:                          | EU Stage 3A / US EPA Tier 3             |
| Diesel Tank:                              | 140 l                                   |
| With Catalytic Conve                      | rter and Silencer                       |
|                                           |                                         |
| TRANSMISSION                              |                                         |
| Make / Model:                             | Dana Spicer T24000                      |
|                                           | Powershift                              |
| Aut                                       | comatic 3-speed forward and reverse     |
|                                           | Four-wheel drive                        |
|                                           |                                         |
| AXLES & TYRES                             |                                         |
| Make / Model:                             | Dana Spicer 113                         |
| Type:                                     | Planetary                               |
| Front:                                    | +/- 8° Oscillating                      |
| Rear:                                     | Rigid                                   |
| Tyres:                                    | 12.00 – 20                              |
|                                           |                                         |
| PERFORMANCE                               |                                         |
| Max. Gradient:                            | 30%                                     |
| Max. Speed:                               | 24.5 km/h                               |
| Max. Tractive Effort:                     | 122 kN                                  |
|                                           |                                         |
| STEERING                                  |                                         |
|                                           | Articulation, +/- 40°                   |
|                                           | Orbitrol Type                           |
|                                           |                                         |
| BRAKING SYSTEM                            |                                         |
|                                           | Hydraulically powered two-circuit oil   |
|                                           | ersed multidisc brakes in both axles    |
| Safety/Parking Brak                       |                                         |
|                                           | hydraulic released SAHR                 |
|                                           | Fail safe                               |
| CHACCIC                                   |                                         |
| CHASSIS                                   | Autionlated high strongth stool         |
| Type:<br>Stabilizers:                     | Articulated, high strength steel        |
| Stabilizers:                              | 2 pcs, extendible                       |
| HVDDAIII IC CVCTEM                        |                                         |
| HYDRAULIC SYSTEM                          | Fixed and variable displacement         |
| Pump Type:<br>Max. Pressure:              | Fixed and variable displacement 210 bar |
|                                           |                                         |
| Flow Rate:                                | 290 l/min at 1450 rpm                   |
| Undroulie Oil Teni-                       | 125 l/min at 2300 rpm (Diesel)          |
| Hydraulic Oil Tank:<br>Return Oil Filter: | 325 l                                   |
|                                           | 20 μm                                   |
| Uil level,                                | filtration and temperature indicators   |

| ELECTRIC SYSTEM                                                    |                                  |  |
|--------------------------------------------------------------------|----------------------------------|--|
| Battery:                                                           | 24 V – 2 x 105 Ah                |  |
| Protection:                                                        | IP65                             |  |
| Lights: 4 x 1500 Lumen Led                                         | I in front of the operator cabin |  |
| <u>*</u>                                                           | d behind of the operator cabin   |  |
|                                                                    | x 1500 Lumen Led at bumper       |  |
|                                                                    | 2 x 1500 Lumen Led on boom       |  |
| 1                                                                  | x 1500 Lumen Led on hopper       |  |
|                                                                    | Turn signals and taillights      |  |
| Box Type:                                                          | Stainless steel                  |  |
| Beacon Lamp:                                                       | Amber color                      |  |
| ·                                                                  |                                  |  |
| TITAN CLOSED OPERATOR CA                                           | ABIN                             |  |
| • Closed 1-person cabin                                            |                                  |  |
| ROPS & FOPS level 2 cert                                           | tified                           |  |
| (EN ISO 3471:2008 / EN IS                                          | 50 3449:2008)                    |  |
| <ul> <li>Mechanical suspension w</li> </ul>                        | vith manual tilt, weight, height |  |
| adjustable, "T" shaped se                                          | at with 3-point seat belt        |  |
| (Forward tilting system)                                           |                                  |  |
| <ul> <li>Cabin heater</li> </ul>                                   |                                  |  |
| Rear view camera and LCD screen in operator cabin                  |                                  |  |
| <ul> <li>Levers and indicators for all driving controls</li> </ul> |                                  |  |
| <ul> <li>In-Cabin radio output and</li> </ul>                      | l location (12V)                 |  |
| <ul> <li>Cabin lighting</li> </ul>                                 |                                  |  |
| <ul> <li>Heated wing mirrors</li> </ul>                            |                                  |  |
| <ul> <li>Document box</li> </ul>                                   |                                  |  |
| <ul> <li>Transparent protection pl</li> </ul>                      | ate on the windshield            |  |
| DIMENSIONS O MEIGHT                                                |                                  |  |
| DIMENSIONS & WEIGHT                                                | 1/5001 (4                        |  |
| Weight:                                                            | 16500 kg (Approximately)         |  |
| Length:<br>Width:                                                  | 10940 mm<br>2300 mm              |  |
| Width:                                                             | 2550 mm                          |  |
| Inner Turning Radius:                                              | 4700 mm                          |  |
| Outer Turning Radius:                                              | 7985 mm                          |  |
| outer rurning Radius.                                              | 7703 111111                      |  |
| MISCALLANEOUS                                                      |                                  |  |
| Warning plates and decal                                           | .s                               |  |
| Tool box                                                           |                                  |  |
| 2x4 kg portable fire exting                                        | guisher (1 in operator cabin)    |  |
| 2 pcs Wheel chocks                                                 |                                  |  |
| Front towbar                                                       |                                  |  |
| Back-up alarm and light                                            |                                  |  |
| Battery isolator switch                                            |                                  |  |
| ·                                                                  |                                  |  |
| MANIPULATOR                                                        |                                  |  |
| Max. Spray Reach at Vertica                                        | <b>al:</b> 9.8 m                 |  |

#### **CONCRETE PUMP**

Make / Model: Titan hydraulically driven double piston pumpMax. Capacity:34 m³/h (Theoretical)Concrete Cylinder:180 x 1000 mmMax. Concrete Pressure:50 barMax. Hydraulic Pressure:210 barHopper Volume:250 lConcrete Line Diameter:5" - 4" - 3 1/4"

5.6 m³ concrete yield 220 l stainless steel admixture tank (optional)

0-18 rpm adjustable rotating speed

Rear view camera and LCD screen in operator cabin

Hydraulically controlled shutter and chute

ROPS & FOPS level 2 certified closed 2-person cabin