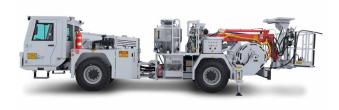

## HG16 CONVEYOR BELT MAINTENANCE TRUCK

Titan concrete pump with casted body and hydraulic vibrator

Control panel for manipulator and stabilizers

Rear view camera and LCD screen in operator cabin

Spraying head with 350° rotation, +/-135° tilt and 8° oscillation