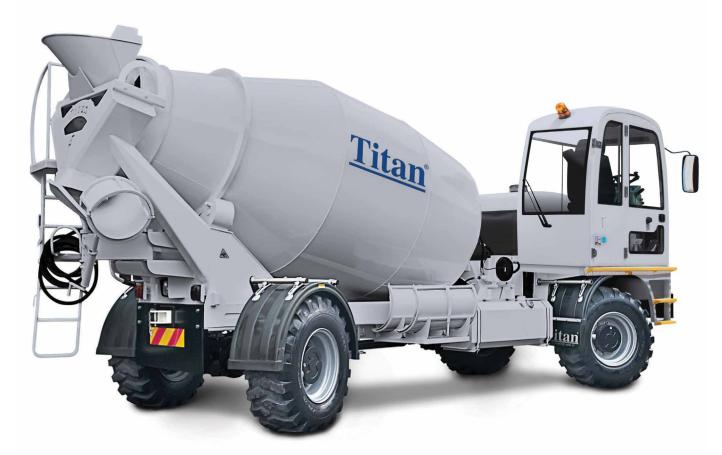

## **Titan**

**BIS20** 

**CONCRETE SPRAYING MACHINE** 

**BYM6.0** 

**CONCRETE TRANSMIXER** 

BTM6

**CONCRETE AGITATOR** 

**ANFO CHARGER TRUCK** 