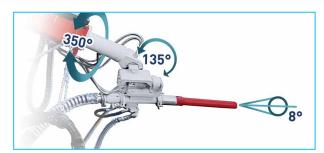

## HG16 CONVEYOR BELT MAINTENANCE TRUCK

Titan concrete pump with casted body and hydraulic vibrator

Control panel for manipulator and stabilizers

Rear view camera and LCD screen in operator cabin

Spraying head with 350° rotation, +/-135° tilt and 8° oscillation

Max. Spray Reach at Horizontal:

8.3 m

| SPRAYING HEAD |         |
|---------------|---------|
| Rotation:     | 350     |
| Tilt:         | +/- 135 |
| Oscillation:  | 8       |

Spraying head with 350° rotation, +/-135° tilt and 8° oscillation

4 m³ bunker volume

Rear view camera and LCD screen in operator cabin

6-9 m³/h dry mix concrete pump

135 bar high pressure washing system

High strength articulated chassis