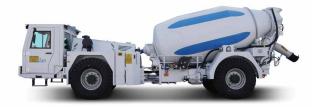

5.6 m³ concrete yield 220 l stainless steel admixture tank (optional)

0-18 rpm adjustable rotating speed

Rear view camera and LCD screen in operator cabin

Hydraulically controlled shutter and chute

ROPS & FOPS level 2 certified closed 2-person cabin