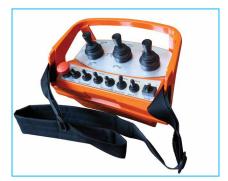

#### **CABLE REEL**

Drive:HydraulicPower:400 V 50 HzCable Length:50 mCable Cross Section:3 x 70 mm² + 1 x 35 mm²3 x 70 mm² + 3 x 16 mm² (Option)

**CABLE REMOTE CONTROL** 

Type: Cable Cable Length: 15 m

Stainless collector box

Specifications:

- All nozzle and manipulator movements
- Nozzle oscillation
- Air line on/off
- Dosing on/off
- Dosing flow rate adjustment
- Concrete pumping/reverse
- Emergency stop
- Horn

| CUMPRESSUR             |                           |
|------------------------|---------------------------|
| Make:                  | Ekomak                    |
| Type:                  | Electric screw compressor |
| Power:                 | 55 kW                     |
| Max. Air Flow:         | 10.2 m³/min               |
| Max. Working Pressure: | 6 bar                     |