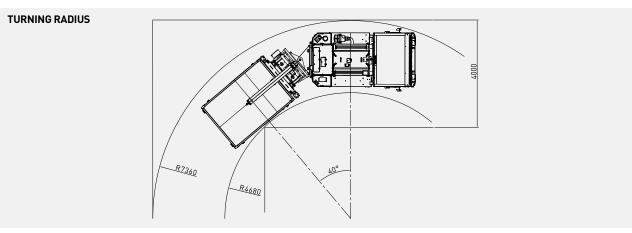

| ELECTRIC SYSTEM                                                    |                                  |  |
|--------------------------------------------------------------------|----------------------------------|--|
| Battery:                                                           | 24 V – 2 x 105 Ah                |  |
| Protection:                                                        | IP65                             |  |
| Lights: 4 x 1500 Lumen Led                                         | I in front of the operator cabin |  |
| <u>*</u>                                                           | d behind of the operator cabin   |  |
|                                                                    | x 1500 Lumen Led at bumper       |  |
|                                                                    | 2 x 1500 Lumen Led on boom       |  |
| 1                                                                  | x 1500 Lumen Led on hopper       |  |
|                                                                    | Turn signals and taillights      |  |
| Box Type:                                                          | Stainless steel                  |  |
| Beacon Lamp:                                                       | Amber color                      |  |
| ·                                                                  |                                  |  |
| TITAN CLOSED OPERATOR CA                                           | ABIN                             |  |
| • Closed 1-person cabin                                            |                                  |  |
| ROPS & FOPS level 2 cert                                           | tified                           |  |
| (EN ISO 3471:2008 / EN IS                                          | 50 3449:2008)                    |  |
| <ul> <li>Mechanical suspension w</li> </ul>                        | vith manual tilt, weight, height |  |
| adjustable, "T" shaped se                                          | at with 3-point seat belt        |  |
| (Forward tilting system)                                           |                                  |  |
| <ul> <li>Cabin heater</li> </ul>                                   |                                  |  |
| Rear view camera and LCD screen in operator cabin                  |                                  |  |
| <ul> <li>Levers and indicators for all driving controls</li> </ul> |                                  |  |
| <ul> <li>In-Cabin radio output and</li> </ul>                      | l location (12V)                 |  |
| <ul> <li>Cabin lighting</li> </ul>                                 |                                  |  |
| <ul> <li>Heated wing mirrors</li> </ul>                            |                                  |  |
| <ul> <li>Document box</li> </ul>                                   |                                  |  |
| <ul> <li>Transparent protection pl</li> </ul>                      | ate on the windshield            |  |
| DIMENSIONS O MEIGHT                                                |                                  |  |
| DIMENSIONS & WEIGHT                                                | 1/5001 (4                        |  |
| Weight:                                                            | 16500 kg (Approximately)         |  |
| Length:<br>Width:                                                  | 10940 mm<br>2300 mm              |  |
| Width:                                                             | 2550 mm                          |  |
| Inner Turning Radius:                                              | 4700 mm                          |  |
| Outer Turning Radius:                                              | 7985 mm                          |  |
| outer rurning Radius.                                              | 7703 111111                      |  |
| MISCALLANEOUS                                                      |                                  |  |
| Warning plates and decal                                           | .s                               |  |
| Tool box                                                           |                                  |  |
| 2x4 kg portable fire exting                                        | guisher (1 in operator cabin)    |  |
| 2 pcs Wheel chocks                                                 |                                  |  |
| Front towbar                                                       |                                  |  |
| Back-up alarm and light                                            |                                  |  |
| Battery isolator switch                                            |                                  |  |
| ·                                                                  |                                  |  |
| MANIPULATOR                                                        |                                  |  |
| Max. Spray Reach at Vertica                                        | <b>al:</b> 9.8 m                 |  |

| ELECTRIC SYSTEM                                     |                                                   |
|-----------------------------------------------------|---------------------------------------------------|
| Battery:                                            | 24 V – 2 x 105 Ah                                 |
| Protection:                                         | IP65                                              |
| Lights: 4 x 1500 Lumen Led in                       |                                                   |
|                                                     | ehind of the operator cabin                       |
|                                                     |                                                   |
|                                                     | Led lights on rear bumper                         |
|                                                     | 500 Lumen Led at bumper<br>1500 Lumen Led on boom |
|                                                     |                                                   |
| IXI                                                 | 500 Lumen Led on bunker                           |
| Dave Trans                                          | Turn signals and taillights                       |
| Box Type:                                           | Stainless steel                                   |
| Beacon Lamp:                                        | Amber color                                       |
|                                                     |                                                   |
| TITAN CLOSED OPERATOR CABI                          | N                                                 |
| Closed 1-person cabin                               |                                                   |
| ROPS & FOPS level 2 certifies                       | · <del>-</del>                                    |
| (EN ISO 3471:2008 / EN ISO 3                        | · · · · · · ·                                     |
| <ul> <li>Mechanical suspension with</li> </ul>      |                                                   |
| adjustable, "T" shaped seat                         | with 3-point seat belt                            |
| (Forward Tilting System)                            |                                                   |
| Cabin heater                                        |                                                   |
| Rear view camera and LCD s                          | creen in operator cabin                           |
| <ul> <li>Levers and indicators for all</li> </ul>   | driving controls                                  |
| <ul> <li>In-Cabin radio output and local</li> </ul> | cation (12V)                                      |
| <ul> <li>Cabin lighting</li> </ul>                  |                                                   |
| <ul> <li>Heated wing mirrors</li> </ul>             |                                                   |
| <ul> <li>Document box</li> </ul>                    |                                                   |
| <ul> <li>Transparent protection plate</li> </ul>    | on the windshield                                 |
|                                                     |                                                   |
| DIMENSIONS & WEIGHT                                 |                                                   |
| Weight:                                             | 16000 kg (Approximately)                          |
| Length:                                             | 10240 mm                                          |
| Width:                                              | 2300 mm                                           |
| Height:                                             | 2750 mm                                           |
| Inner Turning Radius:                               | 3970 mm                                           |
| Outer Turning Radius:                               | 7100 mm                                           |
|                                                     |                                                   |
| MISCALLANEOUS                                       |                                                   |
| <ul> <li>Warning plates and decals</li> </ul>       |                                                   |
| Tool box                                            |                                                   |
| • 2x4 kg portable fire extinguis                    | sher (1 in operator cabin)                        |
| • 2 pcs Wheel chocks                                |                                                   |
| Front towbar                                        |                                                   |
| Back-up alarm and light                             |                                                   |
| Battery isolator switch                             |                                                   |
| ,                                                   |                                                   |
|                                                     |                                                   |
|                                                     |                                                   |

| ELECTRIC SYSTEM                               |                                  | Outer Turning Radius                   | 7100 mm                               |
|-----------------------------------------------|----------------------------------|----------------------------------------|---------------------------------------|
| Battery:                                      | 24 V – 2 x 105 Ah                | <b>3</b>                               |                                       |
| Protection:                                   | IP65                             | MISCALLANEOUS                          |                                       |
|                                               | d in front of the operator cabin | Warning plates and                     | decals                                |
| ·                                             | d behind of the operator cabin   | Tool box                               |                                       |
|                                               | nen Led lights on rear bumper    |                                        | extinguisher (1 in operator cabin)    |
|                                               | x 1500 Lumen Led at bumper       | • 2 pcs Wheel chocks                   | · · · · · · · · · · · · · · · · · · · |
| _                                             | 2 x 1500 Lumen Led on boom       | Front towbar                           |                                       |
| 1                                             | x 1500 Lumen Led on bunker       | Back-up alarm and                      | light                                 |
| ·                                             | Turn signals and taillights      | Battery isolator swit                  | 3                                     |
| Box Type:                                     | Stainless steel                  | - Buttery Isotator Swit                | COL                                   |
| Beacon Lamp:                                  | Amber color                      |                                        |                                       |
| beacon Lamp:                                  | Alliber cotor                    |                                        |                                       |
| TITAN CLOSED OPERATOR C                       | ABIN                             |                                        |                                       |
| Closed 1-person cabin                         |                                  | MANIPULATOR                            |                                       |
| ROPS & FOPS level 2 cer                       | tified                           | Max. Spray Reach at V                  | <b>Vertical:</b> 9.8 m                |
| (EN ISO 3471:2008 / EN I                      | SO 3449:2008)                    | Max. Spray Reach at H                  | <b>forizontal:</b> 8.3 m              |
| <ul> <li>Mechanical suspension v</li> </ul>   | vith manual tilt, weight, height |                                        |                                       |
| adjustable, "T" shaped se                     |                                  | SPRAYING HEAD                          |                                       |
| (Forward Tilting System)                      |                                  | Rotation:                              | 350°                                  |
| Cabin heater                                  |                                  | Tilt:                                  | +/- 135°                              |
| Rear view camera and LC                       | CD screen in operator cabin      | Oscillation:                           | 8°                                    |
| <ul> <li>Levers and indicators for</li> </ul> | all driving controls             |                                        |                                       |
| In-Cabin radio output and                     | d location (12V)                 | DRY CONCRETE PUMP                      |                                       |
| Cabin lighting                                |                                  | Capacity:                              | 6-9 m <sup>3</sup> / h at 1450 rpm    |
| Heated wing mirrors                           |                                  | Max. Concrete Pressu                   | re: 8-10 bar                          |
| <ul> <li>Document box</li> </ul>              |                                  |                                        |                                       |
| Transparent protection p                      | late on the windshield           | BUNKER                                 |                                       |
|                                               |                                  | Bunker Volume:                         | 4 m³                                  |
| DIMENSIONS & WEIGHT                           |                                  | Covers:                                | Hydraulic cylinder double covers      |
| Weight:                                       | 16000 kg (Approximately)         |                                        |                                       |
| Length:                                       | 10240 mm                         | SPIRAL                                 |                                       |
| Width:                                        | 2300 mm                          | Max. Speed:                            | 7.5 - 15 rpm                          |
| Height:                                       | 2750 mm                          | Drive:                                 | Hydraulic reducer                     |
| Inner Turning Radius:                         | 3970 mm                          |                                        |                                       |
|                                               |                                  | CABLE REMOTE CONTR                     | 0L                                    |
|                                               |                                  | Specifications:                        |                                       |
|                                               |                                  | All nozzle and mani                    | pulator movements                     |
|                                               |                                  | Nozzle oscillation                     |                                       |
|                                               |                                  | Air line on/off                        |                                       |
|                                               |                                  | <ul> <li>Dosing on/off</li> </ul>      |                                       |
|                                               |                                  | Dosing flow rate adj                   | ustment                               |
|                                               |                                  | <ul> <li>Pumping on/off and</li> </ul> | flow rate adjustment                  |
|                                               |                                  |                                        |                                       |
|                                               |                                  |                                        |                                       |
|                                               |                                  |                                        |                                       |
|                                               |                                  |                                        |                                       |
|                                               |                                  |                                        |                                       |