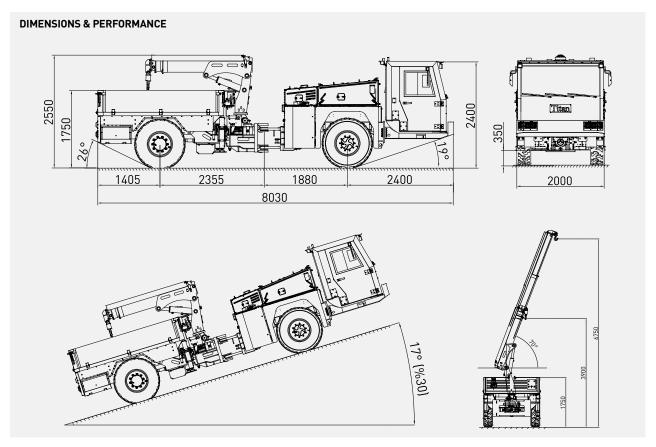

| ELECTRIC SYSTEM                                                    |                                  |  |
|--------------------------------------------------------------------|----------------------------------|--|
| Battery:                                                           | 24 V – 2 x 105 Ah                |  |
| Protection:                                                        | IP65                             |  |
| Lights: 4 x 1500 Lumen Led                                         | I in front of the operator cabin |  |
| <u>*</u>                                                           | d behind of the operator cabin   |  |
|                                                                    | x 1500 Lumen Led at bumper       |  |
|                                                                    | 2 x 1500 Lumen Led on boom       |  |
| 1                                                                  | x 1500 Lumen Led on hopper       |  |
|                                                                    | Turn signals and taillights      |  |
| Box Type:                                                          | Stainless steel                  |  |
| Beacon Lamp:                                                       | Amber color                      |  |
| ·                                                                  |                                  |  |
| TITAN CLOSED OPERATOR CA                                           | ABIN                             |  |
| • Closed 1-person cabin                                            |                                  |  |
| ROPS & FOPS level 2 cert                                           | tified                           |  |
| (EN ISO 3471:2008 / EN IS                                          | 50 3449:2008)                    |  |
| <ul> <li>Mechanical suspension w</li> </ul>                        | vith manual tilt, weight, height |  |
| adjustable, "T" shaped se                                          | at with 3-point seat belt        |  |
| (Forward tilting system)                                           |                                  |  |
| <ul> <li>Cabin heater</li> </ul>                                   |                                  |  |
| Rear view camera and LCD screen in operator cabin                  |                                  |  |
| <ul> <li>Levers and indicators for all driving controls</li> </ul> |                                  |  |
| <ul> <li>In-Cabin radio output and</li> </ul>                      | l location (12V)                 |  |
| <ul> <li>Cabin lighting</li> </ul>                                 |                                  |  |
| <ul> <li>Heated wing mirrors</li> </ul>                            |                                  |  |
| <ul> <li>Document box</li> </ul>                                   |                                  |  |
| <ul> <li>Transparent protection pl</li> </ul>                      | ate on the windshield            |  |
| DIMENSIONS O MEIGHT                                                |                                  |  |
| DIMENSIONS & WEIGHT                                                | 1/5001 (4                        |  |
| Weight:                                                            | 16500 kg (Approximately)         |  |
| Length:<br>Width:                                                  | 10940 mm<br>2300 mm              |  |
| Width:                                                             | 2550 mm                          |  |
| Inner Turning Radius:                                              | 4700 mm                          |  |
| Outer Turning Radius:                                              | 7985 mm                          |  |
| outer rurning Radius.                                              | 7703 111111                      |  |
| MISCALLANEOUS                                                      |                                  |  |
| Warning plates and decal                                           | .s                               |  |
| Tool box                                                           |                                  |  |
| 2x4 kg portable fire exting                                        | guisher (1 in operator cabin)    |  |
| 2 pcs Wheel chocks                                                 |                                  |  |
| Front towbar                                                       |                                  |  |
| Back-up alarm and light                                            |                                  |  |
| Battery isolator switch                                            |                                  |  |
| ·                                                                  |                                  |  |
| MANIPULATOR                                                        |                                  |  |
| Max. Spray Reach at Vertica                                        | <b>al:</b> 9.8 m                 |  |

| ELECTRIC SYSTEM                                     |                                                   |
|-----------------------------------------------------|---------------------------------------------------|
| Battery:                                            | 24 V – 2 x 105 Ah                                 |
| Protection:                                         | IP65                                              |
| Lights: 4 x 1500 Lumen Led in                       |                                                   |
|                                                     | ehind of the operator cabin                       |
|                                                     |                                                   |
|                                                     | Led lights on rear bumper                         |
|                                                     | 500 Lumen Led at bumper<br>1500 Lumen Led on boom |
|                                                     |                                                   |
| IXI                                                 | 500 Lumen Led on bunker                           |
| Dave Trans                                          | Turn signals and taillights                       |
| Box Type:                                           | Stainless steel                                   |
| Beacon Lamp:                                        | Amber color                                       |
|                                                     |                                                   |
| TITAN CLOSED OPERATOR CABI                          | N                                                 |
| Closed 1-person cabin                               |                                                   |
| ROPS & FOPS level 2 certifies                       | · <del>-</del>                                    |
| (EN ISO 3471:2008 / EN ISO 3                        | · · · · · · ·                                     |
| <ul> <li>Mechanical suspension with</li> </ul>      |                                                   |
| adjustable, "T" shaped seat                         | with 3-point seat belt                            |
| (Forward Tilting System)                            |                                                   |
| Cabin heater                                        |                                                   |
| Rear view camera and LCD s                          | creen in operator cabin                           |
| <ul> <li>Levers and indicators for all</li> </ul>   | driving controls                                  |
| <ul> <li>In-Cabin radio output and local</li> </ul> | cation (12V)                                      |
| <ul> <li>Cabin lighting</li> </ul>                  |                                                   |
| <ul> <li>Heated wing mirrors</li> </ul>             |                                                   |
| <ul> <li>Document box</li> </ul>                    |                                                   |
| <ul> <li>Transparent protection plate</li> </ul>    | on the windshield                                 |
|                                                     |                                                   |
| DIMENSIONS & WEIGHT                                 |                                                   |
| Weight:                                             | 16000 kg (Approximately)                          |
| Length:                                             | 10240 mm                                          |
| Width:                                              | 2300 mm                                           |
| Height:                                             | 2750 mm                                           |
| Inner Turning Radius:                               | 3970 mm                                           |
| Outer Turning Radius:                               | 7100 mm                                           |
|                                                     |                                                   |
| MISCALLANEOUS                                       |                                                   |
| <ul> <li>Warning plates and decals</li> </ul>       |                                                   |
| Tool box                                            |                                                   |
| • 2x4 kg portable fire extinguis                    | sher (1 in operator cabin)                        |
| • 2 pcs Wheel chocks                                |                                                   |
| Front towbar                                        |                                                   |
| Back-up alarm and light                             |                                                   |
| Battery isolator switch                             |                                                   |
| ,                                                   |                                                   |
|                                                     |                                                   |
|                                                     |                                                   |