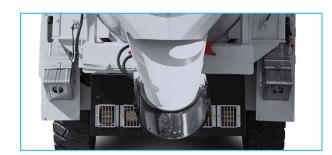

Hydraulic vibrator on hopper grate Hydraulically controlled shutter at bottom (hopper flush)