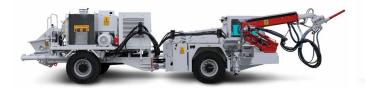

## HG16 CONVEYOR BELT MAINTENANCE TRUCK

Titan concrete pump with casted body and hydraulic vibrator

Control panel for manipulator and stabilizers

Rear view camera and LCD screen in operator cabin

Spraying head with 350° rotation, +/-135° tilt and 8° oscillation

Spraying head with 350° rotation, +/-135° tilt and 8° oscillation

4 m³ bunker volume

Rear view camera and LCD screen in operator cabin

6-9 m³/h dry mix concrete pump

135 bar high pressure washing system

High strength articulated chassis