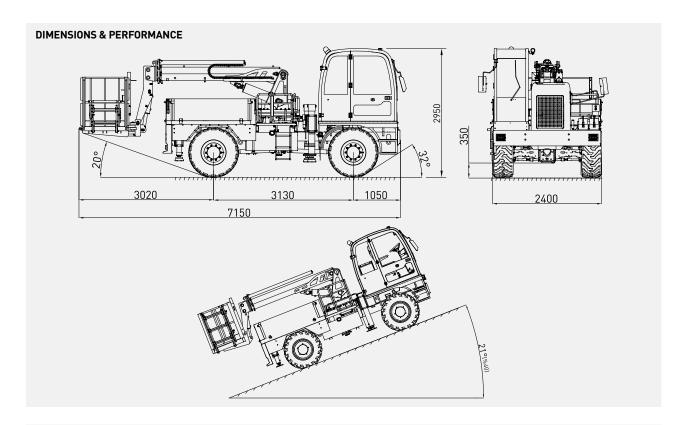

ROPS & FOPS level 2 certified closed 1-person cabin

High strength articulated chassis

| DIESEL ENGINE                             |                                         |
|-------------------------------------------|-----------------------------------------|
| Make / Model:                             | Deutz TCD 2013 L4 2V                    |
| Max. Power:                               | 129 kW at 2300 rpm                      |
| Max. Torque:                              | 670 Nm at 1600 rpm                      |
| Engine Emission:                          | EU Stage 3A / US EPA Tier 3             |
| Diesel Tank:                              | 140 l                                   |
| With Catalytic Conve                      | rter and Silencer                       |
|                                           |                                         |
| TRANSMISSION                              |                                         |
| Make / Model:                             | Dana Spicer T24000                      |
|                                           | Powershift                              |
| Aut                                       | comatic 3-speed forward and reverse     |
|                                           | Four-wheel drive                        |
|                                           |                                         |
| AXLES & TYRES                             |                                         |
| Make / Model:                             | Dana Spicer 113                         |
| Type:                                     | Planetary                               |
| Front:                                    | +/- 8° Oscillating                      |
| Rear:                                     | Rigid                                   |
| Tyres:                                    | 12.00 – 20                              |
|                                           |                                         |
| PERFORMANCE                               |                                         |
| Max. Gradient:                            | 30%                                     |
| Max. Speed:                               | 24.5 km/h                               |
| Max. Tractive Effort:                     | 122 kN                                  |
|                                           |                                         |
| STEERING                                  |                                         |
|                                           | Articulation, +/- 40°                   |
|                                           | Orbitrol Type                           |
|                                           |                                         |
| BRAKING SYSTEM                            |                                         |
|                                           | Hydraulically powered two-circuit oil   |
|                                           | ersed multidisc brakes in both axles    |
| Safety/Parking Brak                       |                                         |
|                                           | hydraulic released SAHR                 |
|                                           | Fail safe                               |
| CHACCIC                                   |                                         |
| CHASSIS                                   | Autionlated high strongth stool         |
| Type:<br>Stabilizers:                     | Articulated, high strength steel        |
| Stabilizers:                              | 2 pcs, extendible                       |
| HVDDAIII IC CVCTEM                        |                                         |
| HYDRAULIC SYSTEM                          | Fixed and variable displacement         |
| Pump Type:<br>Max. Pressure:              | Fixed and variable displacement 210 bar |
|                                           |                                         |
| Flow Rate:                                | 290 l/min at 1450 rpm                   |
| Undroulie Oil Teni-                       | 125 l/min at 2300 rpm (Diesel)          |
| Hydraulic Oil Tank:<br>Return Oil Filter: | 325 l                                   |
|                                           | 20 μm                                   |
| Uil level,                                | filtration and temperature indicators   |

| ELECTRIC SYSTEM                                                    |                                  |  |
|--------------------------------------------------------------------|----------------------------------|--|
| Battery:                                                           | 24 V – 2 x 105 Ah                |  |
| Protection:                                                        | IP65                             |  |
| Lights: 4 x 1500 Lumen Led                                         | I in front of the operator cabin |  |
| <u>*</u>                                                           | d behind of the operator cabin   |  |
|                                                                    | x 1500 Lumen Led at bumper       |  |
|                                                                    | 2 x 1500 Lumen Led on boom       |  |
| 1                                                                  | x 1500 Lumen Led on hopper       |  |
|                                                                    | Turn signals and taillights      |  |
| Box Type:                                                          | Stainless steel                  |  |
| Beacon Lamp:                                                       | Amber color                      |  |
| ·                                                                  |                                  |  |
| TITAN CLOSED OPERATOR CA                                           | ABIN                             |  |
| • Closed 1-person cabin                                            |                                  |  |
| ROPS & FOPS level 2 cert                                           | tified                           |  |
| (EN ISO 3471:2008 / EN IS                                          | 50 3449:2008)                    |  |
| <ul> <li>Mechanical suspension w</li> </ul>                        | vith manual tilt, weight, height |  |
| adjustable, "T" shaped se                                          | at with 3-point seat belt        |  |
| (Forward tilting system)                                           |                                  |  |
| <ul> <li>Cabin heater</li> </ul>                                   |                                  |  |
| Rear view camera and LCD screen in operator cabin                  |                                  |  |
| <ul> <li>Levers and indicators for all driving controls</li> </ul> |                                  |  |
| <ul> <li>In-Cabin radio output and</li> </ul>                      | l location (12V)                 |  |
| <ul> <li>Cabin lighting</li> </ul>                                 |                                  |  |
| <ul> <li>Heated wing mirrors</li> </ul>                            |                                  |  |
| <ul> <li>Document box</li> </ul>                                   |                                  |  |
| <ul> <li>Transparent protection pl</li> </ul>                      | ate on the windshield            |  |
| DIMENSIONS O MEIGHT                                                |                                  |  |
| DIMENSIONS & WEIGHT                                                | 1/5001 (4                        |  |
| Weight:                                                            | 16500 kg (Approximately)         |  |
| Length:<br>Width:                                                  | 10940 mm<br>2300 mm              |  |
| Width:                                                             | 2550 mm                          |  |
| Inner Turning Radius:                                              | 4700 mm                          |  |
| Outer Turning Radius:                                              | 7985 mm                          |  |
| outer rurning Radius.                                              | 7703 111111                      |  |
| MISCALLANEOUS                                                      |                                  |  |
| Warning plates and decal                                           | .s                               |  |
| Tool box                                                           |                                  |  |
| 2x4 kg portable fire exting                                        | guisher (1 in operator cabin)    |  |
| 2 pcs Wheel chocks                                                 |                                  |  |
| Front towbar                                                       |                                  |  |
| Back-up alarm and light                                            |                                  |  |
| Battery isolator switch                                            |                                  |  |
| ·                                                                  |                                  |  |
| MANIPULATOR                                                        |                                  |  |
| Max. Spray Reach at Vertica                                        | <b>al:</b> 9.8 m                 |  |