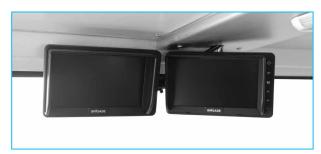

| ELECTRIC SYSTEM                                                    |                                  |  |
|--------------------------------------------------------------------|----------------------------------|--|
| Battery:                                                           | 24 V – 2 x 105 Ah                |  |
| Protection:                                                        | IP65                             |  |
| Lights: 4 x 1500 Lumen Led                                         | I in front of the operator cabin |  |
| <u>*</u>                                                           | d behind of the operator cabin   |  |
|                                                                    | x 1500 Lumen Led at bumper       |  |
|                                                                    | 2 x 1500 Lumen Led on boom       |  |
| 1                                                                  | x 1500 Lumen Led on hopper       |  |
|                                                                    | Turn signals and taillights      |  |
| Box Type:                                                          | Stainless steel                  |  |
| Beacon Lamp:                                                       | Amber color                      |  |
| ·                                                                  |                                  |  |
| TITAN CLOSED OPERATOR CA                                           | ABIN                             |  |
| • Closed 1-person cabin                                            |                                  |  |
| ROPS & FOPS level 2 cert                                           | tified                           |  |
| (EN ISO 3471:2008 / EN IS                                          | 50 3449:2008)                    |  |
| <ul> <li>Mechanical suspension w</li> </ul>                        | vith manual tilt, weight, height |  |
| adjustable, "T" shaped se                                          | at with 3-point seat belt        |  |
| (Forward tilting system)                                           |                                  |  |
| <ul> <li>Cabin heater</li> </ul>                                   |                                  |  |
| Rear view camera and LCD screen in operator cabin                  |                                  |  |
| <ul> <li>Levers and indicators for all driving controls</li> </ul> |                                  |  |
| <ul> <li>In-Cabin radio output and</li> </ul>                      | l location (12V)                 |  |
| <ul> <li>Cabin lighting</li> </ul>                                 |                                  |  |
| <ul> <li>Heated wing mirrors</li> </ul>                            |                                  |  |
| <ul> <li>Document box</li> </ul>                                   |                                  |  |
| <ul> <li>Transparent protection pl</li> </ul>                      | ate on the windshield            |  |
| DIMENSIONS O MEIGHT                                                |                                  |  |
| DIMENSIONS & WEIGHT                                                | 1/5001 (4                        |  |
| Weight:                                                            | 16500 kg (Approximately)         |  |
| Length:<br>Width:                                                  | 10940 mm<br>2300 mm              |  |
| Width:                                                             | 2550 mm                          |  |
| Inner Turning Radius:                                              | 4700 mm                          |  |
| Outer Turning Radius:                                              | 7985 mm                          |  |
| outer rurning Radius.                                              | 7703 111111                      |  |
| MISCALLANEOUS                                                      |                                  |  |
| Warning plates and decal                                           | .s                               |  |
| Tool box                                                           |                                  |  |
| 2x4 kg portable fire exting                                        | guisher (1 in operator cabin)    |  |
| 2 pcs Wheel chocks                                                 |                                  |  |
| Front towbar                                                       |                                  |  |
| Back-up alarm and light                                            |                                  |  |
| Battery isolator switch                                            |                                  |  |
| ·                                                                  |                                  |  |
| MANIPULATOR                                                        |                                  |  |
| Max. Spray Reach at Vertica                                        | <b>al:</b> 9.8 m                 |  |

| ELECTRIC SYSTEM                                     |                                                   |
|-----------------------------------------------------|---------------------------------------------------|
| Battery:                                            | 24 V – 2 x 105 Ah                                 |
| Protection:                                         | IP65                                              |
| Lights: 4 x 1500 Lumen Led in                       |                                                   |
|                                                     | ehind of the operator cabin                       |
|                                                     |                                                   |
|                                                     | Led lights on rear bumper                         |
|                                                     | 500 Lumen Led at bumper<br>1500 Lumen Led on boom |
|                                                     |                                                   |
| IXI                                                 | 500 Lumen Led on bunker                           |
| Dave Trans                                          | Turn signals and taillights                       |
| Box Type:                                           | Stainless steel                                   |
| Beacon Lamp:                                        | Amber color                                       |
|                                                     |                                                   |
| TITAN CLOSED OPERATOR CABI                          | N                                                 |
| Closed 1-person cabin                               |                                                   |
| ROPS & FOPS level 2 certifies                       | · <del>-</del>                                    |
| (EN ISO 3471:2008 / EN ISO 3                        | · · · · · · ·                                     |
| <ul> <li>Mechanical suspension with</li> </ul>      |                                                   |
| adjustable, "T" shaped seat                         | with 3-point seat belt                            |
| (Forward Tilting System)                            |                                                   |
| Cabin heater                                        |                                                   |
| Rear view camera and LCD s                          | creen in operator cabin                           |
| <ul> <li>Levers and indicators for all</li> </ul>   | driving controls                                  |
| <ul> <li>In-Cabin radio output and local</li> </ul> | cation (12V)                                      |
| <ul> <li>Cabin lighting</li> </ul>                  |                                                   |
| <ul> <li>Heated wing mirrors</li> </ul>             |                                                   |
| <ul> <li>Document box</li> </ul>                    |                                                   |
| <ul> <li>Transparent protection plate</li> </ul>    | on the windshield                                 |
|                                                     |                                                   |
| DIMENSIONS & WEIGHT                                 |                                                   |
| Weight:                                             | 16000 kg (Approximately)                          |
| Length:                                             | 10240 mm                                          |
| Width:                                              | 2300 mm                                           |
| Height:                                             | 2750 mm                                           |
| Inner Turning Radius:                               | 3970 mm                                           |
| Outer Turning Radius:                               | 7100 mm                                           |
|                                                     |                                                   |
| MISCALLANEOUS                                       |                                                   |
| <ul> <li>Warning plates and decals</li> </ul>       |                                                   |
| Tool box                                            |                                                   |
| • 2x4 kg portable fire extinguis                    | sher (1 in operator cabin)                        |
| • 2 pcs Wheel chocks                                |                                                   |
| Front towbar                                        |                                                   |
| Back-up alarm and light                             |                                                   |
| Battery isolator switch                             |                                                   |
| ,                                                   |                                                   |
|                                                     |                                                   |
|                                                     |                                                   |