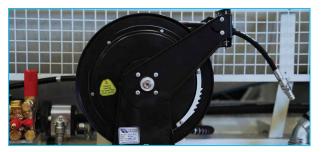

#### **CABLE REEL**

Drive:HydraulicPower:400 V 50 HzCable Length:50 mCable Cross Section:3 x 70 mm² + 1 x 35 mm²3 x 70 mm² + 3 x 16 mm² (Option)

**CABLE REMOTE CONTROL** 

Type: Cable Cable Length: 15 m

Stainless collector box

Specifications:

- All nozzle and manipulator movements
- Nozzle oscillation
- Air line on/off
- Dosing on/off
- Dosing flow rate adjustment
- Concrete pumping/reverse
- Emergency stop
- Horn

| CUMPRESSUR             |                           |
|------------------------|---------------------------|
| Make:                  | Ekomak                    |
| Type:                  | Electric screw compressor |
| Power:                 | 55 kW                     |
| Max. Air Flow:         | 10.2 m³/min               |
| Max. Working Pressure: | 6 bar                     |