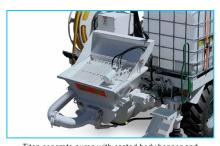

#### **CONCRETE PUMP**

Make / Model: Titan hydraulically driven double piston pumpMax. Capacity:34 m³/h (Theoretical)Concrete Cylinder:180 x 1000 mmMax. Concrete Pressure:50 barMax. Hydraulic Pressure:210 barHopper Volume:250 lConcrete Line Diameter:5" - 4" - 3 1/4"

Hydraulic vibrator on hopper grate Hydraulically controlled shutter at bottom (hopper flush)