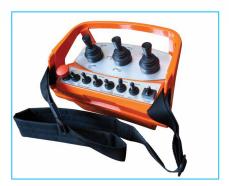

#### **CABLE REEL**

Drive:HydraulicPower:400 V 50 HzCable Length:50 mCable Cross Section:3 x 70 mm² + 1 x 35 mm²3 x 70 mm² + 3 x 16 mm² (Option)

**CABLE REMOTE CONTROL** 

Type: Cable Cable Length: 15 m

Stainless collector box

Specifications:

- All nozzle and manipulator movements
- Nozzle oscillation
- Air line on/off
- Dosing on/off
- Dosing flow rate adjustment
- Concrete pumping/reverse
- Emergency stop
- Horn

| CUMPRESSUR             |                           |
|------------------------|---------------------------|
| Make:                  | Ekomak                    |
| Type:                  | Electric screw compressor |
| Power:                 | 55 kW                     |
| Max. Air Flow:         | 10.2 m³/min               |
| Max. Working Pressure: | 6 bar                     |