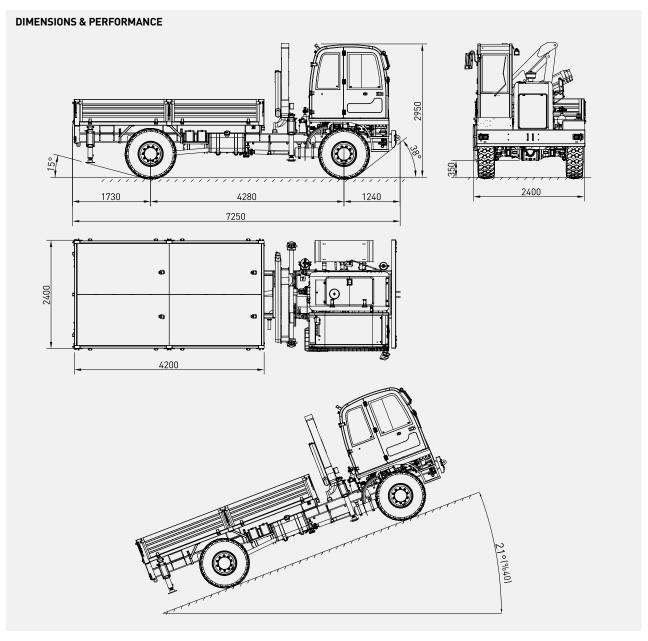

| ELECTRIC SYSTEM                                                    |                                  |  |
|--------------------------------------------------------------------|----------------------------------|--|
| Battery:                                                           | 24 V – 2 x 105 Ah                |  |
| Protection:                                                        | IP65                             |  |
| Lights: 4 x 1500 Lumen Led                                         | I in front of the operator cabin |  |
| <u>*</u>                                                           | d behind of the operator cabin   |  |
|                                                                    | x 1500 Lumen Led at bumper       |  |
|                                                                    | 2 x 1500 Lumen Led on boom       |  |
| 1                                                                  | x 1500 Lumen Led on hopper       |  |
|                                                                    | Turn signals and taillights      |  |
| Box Type:                                                          | Stainless steel                  |  |
| Beacon Lamp:                                                       | Amber color                      |  |
| ·                                                                  |                                  |  |
| TITAN CLOSED OPERATOR CA                                           | ABIN                             |  |
| • Closed 1-person cabin                                            |                                  |  |
| ROPS & FOPS level 2 cert                                           | tified                           |  |
| (EN ISO 3471:2008 / EN IS                                          | 50 3449:2008)                    |  |
| <ul> <li>Mechanical suspension w</li> </ul>                        | vith manual tilt, weight, height |  |
| adjustable, "T" shaped se                                          | at with 3-point seat belt        |  |
| (Forward tilting system)                                           |                                  |  |
| <ul> <li>Cabin heater</li> </ul>                                   |                                  |  |
| Rear view camera and LCD screen in operator cabin                  |                                  |  |
| <ul> <li>Levers and indicators for all driving controls</li> </ul> |                                  |  |
| <ul> <li>In-Cabin radio output and</li> </ul>                      | l location (12V)                 |  |
| <ul> <li>Cabin lighting</li> </ul>                                 |                                  |  |
| <ul> <li>Heated wing mirrors</li> </ul>                            |                                  |  |
| <ul> <li>Document box</li> </ul>                                   |                                  |  |
| <ul> <li>Transparent protection pl</li> </ul>                      | ate on the windshield            |  |
| DIMENSIONS O MEIGHT                                                |                                  |  |
| DIMENSIONS & WEIGHT                                                | 1/5001 (4                        |  |
| Weight:                                                            | 16500 kg (Approximately)         |  |
| Length:<br>Width:                                                  | 10940 mm<br>2300 mm              |  |
| Width:                                                             | 2550 mm                          |  |
| Inner Turning Radius:                                              | 4700 mm                          |  |
| Outer Turning Radius:                                              | 7985 mm                          |  |
| outer rurning Radius.                                              | 7703 111111                      |  |
| MISCALLANEOUS                                                      |                                  |  |
| Warning plates and decal                                           | .s                               |  |
| Tool box                                                           |                                  |  |
| 2x4 kg portable fire exting                                        | guisher (1 in operator cabin)    |  |
| 2 pcs Wheel chocks                                                 |                                  |  |
| Front towbar                                                       |                                  |  |
| Back-up alarm and light                                            |                                  |  |
| Battery isolator switch                                            |                                  |  |
| ·                                                                  |                                  |  |
| MANIPULATOR                                                        |                                  |  |
| Max. Spray Reach at Vertica                                        | <b>al:</b> 9.8 m                 |  |

| ELECTRIC SYSTEM                                     |                                                   |
|-----------------------------------------------------|---------------------------------------------------|
| Battery:                                            | 24 V – 2 x 105 Ah                                 |
| Protection:                                         | IP65                                              |
| Lights: 4 x 1500 Lumen Led in                       |                                                   |
|                                                     | ehind of the operator cabin                       |
|                                                     |                                                   |
|                                                     | Led lights on rear bumper                         |
|                                                     | 500 Lumen Led at bumper<br>1500 Lumen Led on boom |
|                                                     |                                                   |
| IXI                                                 | 500 Lumen Led on bunker                           |
| Dave Trans                                          | Turn signals and taillights                       |
| Box Type:                                           | Stainless steel                                   |
| Beacon Lamp:                                        | Amber color                                       |
|                                                     |                                                   |
| TITAN CLOSED OPERATOR CABI                          | N                                                 |
| Closed 1-person cabin                               |                                                   |
| ROPS & FOPS level 2 certifies                       | · <del>-</del>                                    |
| (EN ISO 3471:2008 / EN ISO 3                        | · · · · · · ·                                     |
| <ul> <li>Mechanical suspension with</li> </ul>      |                                                   |
| adjustable, "T" shaped seat                         | with 3-point seat belt                            |
| (Forward Tilting System)                            |                                                   |
| Cabin heater                                        |                                                   |
| Rear view camera and LCD s                          | creen in operator cabin                           |
| <ul> <li>Levers and indicators for all</li> </ul>   | driving controls                                  |
| <ul> <li>In-Cabin radio output and local</li> </ul> | cation (12V)                                      |
| <ul> <li>Cabin lighting</li> </ul>                  |                                                   |
| <ul> <li>Heated wing mirrors</li> </ul>             |                                                   |
| <ul> <li>Document box</li> </ul>                    |                                                   |
| <ul> <li>Transparent protection plate</li> </ul>    | on the windshield                                 |
|                                                     |                                                   |
| DIMENSIONS & WEIGHT                                 |                                                   |
| Weight:                                             | 16000 kg (Approximately)                          |
| Length:                                             | 10240 mm                                          |
| Width:                                              | 2300 mm                                           |
| Height:                                             | 2750 mm                                           |
| Inner Turning Radius:                               | 3970 mm                                           |
| Outer Turning Radius:                               | 7100 mm                                           |
|                                                     |                                                   |
| MISCALLANEOUS                                       |                                                   |
| <ul> <li>Warning plates and decals</li> </ul>       |                                                   |
| Tool box                                            |                                                   |
| • 2x4 kg portable fire extinguis                    | sher (1 in operator cabin)                        |
| • 2 pcs Wheel chocks                                |                                                   |
| Front towbar                                        |                                                   |
| Back-up alarm and light                             |                                                   |
| Battery isolator switch                             |                                                   |
| ,                                                   |                                                   |
|                                                     |                                                   |
|                                                     |                                                   |