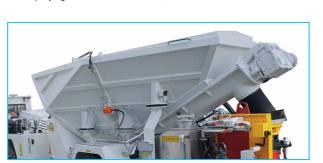

5.6 m³ concrete yield 220 l stainless steel admixture tank (optional)

0-18 rpm adjustable rotating speed

Rear view camera and LCD screen in operator cabin

Hydraulically controlled shutter and chute

ROPS & FOPS level 2 certified closed 2-person cabin