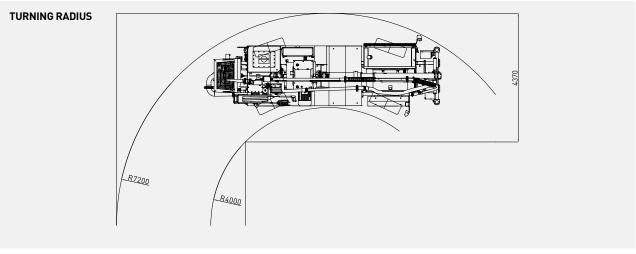

| ELECTRIC SYSTEM                                                    |                                  |  |
|--------------------------------------------------------------------|----------------------------------|--|
| Battery:                                                           | 24 V – 2 x 105 Ah                |  |
| Protection:                                                        | IP65                             |  |
| Lights: 4 x 1500 Lumen Led                                         | I in front of the operator cabin |  |
| <u>*</u>                                                           | d behind of the operator cabin   |  |
|                                                                    | x 1500 Lumen Led at bumper       |  |
|                                                                    | 2 x 1500 Lumen Led on boom       |  |
| 1                                                                  | x 1500 Lumen Led on hopper       |  |
|                                                                    | Turn signals and taillights      |  |
| Box Type:                                                          | Stainless steel                  |  |
| Beacon Lamp:                                                       | Amber color                      |  |
| ·                                                                  |                                  |  |
| TITAN CLOSED OPERATOR CA                                           | ABIN                             |  |
| • Closed 1-person cabin                                            |                                  |  |
| ROPS & FOPS level 2 cert                                           | tified                           |  |
| (EN ISO 3471:2008 / EN IS                                          | 50 3449:2008)                    |  |
| <ul> <li>Mechanical suspension w</li> </ul>                        | vith manual tilt, weight, height |  |
| adjustable, "T" shaped se                                          | at with 3-point seat belt        |  |
| (Forward tilting system)                                           |                                  |  |
| <ul> <li>Cabin heater</li> </ul>                                   |                                  |  |
| Rear view camera and LCD screen in operator cabin                  |                                  |  |
| <ul> <li>Levers and indicators for all driving controls</li> </ul> |                                  |  |
| <ul> <li>In-Cabin radio output and</li> </ul>                      | l location (12V)                 |  |
| <ul> <li>Cabin lighting</li> </ul>                                 |                                  |  |
| <ul> <li>Heated wing mirrors</li> </ul>                            |                                  |  |
| <ul> <li>Document box</li> </ul>                                   |                                  |  |
| <ul> <li>Transparent protection pl</li> </ul>                      | ate on the windshield            |  |
| DIMENSIONS O MEIGHT                                                |                                  |  |
| DIMENSIONS & WEIGHT                                                | 1/5001 (4                        |  |
| Weight:                                                            | 16500 kg (Approximately)         |  |
| Length:<br>Width:                                                  | 10940 mm<br>2300 mm              |  |
| Width:                                                             | 2550 mm                          |  |
| Inner Turning Radius:                                              | 4700 mm                          |  |
| Outer Turning Radius:                                              | 7985 mm                          |  |
| outer rurning Radius.                                              | 7703 111111                      |  |
| MISCALLANEOUS                                                      |                                  |  |
| Warning plates and decal                                           | .s                               |  |
| Tool box                                                           |                                  |  |
| 2x4 kg portable fire exting                                        | guisher (1 in operator cabin)    |  |
| 2 pcs Wheel chocks                                                 |                                  |  |
| Front towbar                                                       |                                  |  |
| Back-up alarm and light                                            |                                  |  |
| Battery isolator switch                                            |                                  |  |
| ·                                                                  |                                  |  |
| MANIPULATOR                                                        |                                  |  |
| Max. Spray Reach at Vertica                                        | <b>al:</b> 9.8 m                 |  |

| ELECTRIC SYSTEM                                     |                                                   |
|-----------------------------------------------------|---------------------------------------------------|
| Battery:                                            | 24 V – 2 x 105 Ah                                 |
| Protection:                                         | IP65                                              |
| Lights: 4 x 1500 Lumen Led in                       |                                                   |
|                                                     | ehind of the operator cabin                       |
|                                                     |                                                   |
|                                                     | Led lights on rear bumper                         |
|                                                     | 500 Lumen Led at bumper<br>1500 Lumen Led on boom |
|                                                     |                                                   |
| IXI                                                 | 500 Lumen Led on bunker                           |
| Dave Trans                                          | Turn signals and taillights                       |
| Box Type:                                           | Stainless steel                                   |
| Beacon Lamp:                                        | Amber color                                       |
|                                                     |                                                   |
| TITAN CLOSED OPERATOR CABI                          | N                                                 |
| Closed 1-person cabin                               |                                                   |
| ROPS & FOPS level 2 certifies                       | · <del>-</del>                                    |
| (EN ISO 3471:2008 / EN ISO 3                        | · · · · · · ·                                     |
| <ul> <li>Mechanical suspension with</li> </ul>      |                                                   |
| adjustable, "T" shaped seat                         | with 3-point seat belt                            |
| (Forward Tilting System)                            |                                                   |
| Cabin heater                                        |                                                   |
| Rear view camera and LCD s                          | creen in operator cabin                           |
| <ul> <li>Levers and indicators for all</li> </ul>   | driving controls                                  |
| <ul> <li>In-Cabin radio output and local</li> </ul> | cation (12V)                                      |
| <ul> <li>Cabin lighting</li> </ul>                  |                                                   |
| <ul> <li>Heated wing mirrors</li> </ul>             |                                                   |
| <ul> <li>Document box</li> </ul>                    |                                                   |
| <ul> <li>Transparent protection plate</li> </ul>    | on the windshield                                 |
|                                                     |                                                   |
| DIMENSIONS & WEIGHT                                 |                                                   |
| Weight:                                             | 16000 kg (Approximately)                          |
| Length:                                             | 10240 mm                                          |
| Width:                                              | 2300 mm                                           |
| Height:                                             | 2750 mm                                           |
| Inner Turning Radius:                               | 3970 mm                                           |
| Outer Turning Radius:                               | 7100 mm                                           |
|                                                     |                                                   |
| MISCALLANEOUS                                       |                                                   |
| <ul> <li>Warning plates and decals</li> </ul>       |                                                   |
| Tool box                                            |                                                   |
| • 2x4 kg portable fire extinguis                    | sher (1 in operator cabin)                        |
| • 2 pcs Wheel chocks                                |                                                   |
| Front towbar                                        |                                                   |
| Back-up alarm and light                             |                                                   |
| Battery isolator switch                             |                                                   |
| ,                                                   |                                                   |
|                                                     |                                                   |
|                                                     |                                                   |