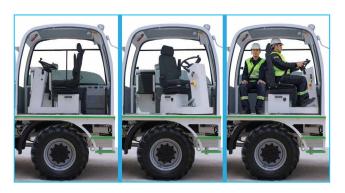

ROPS & FOPS level 2 certified closed 1-person cabin

High strength articulated chassis

| DIESEL ENGINE                             |                                         |
|-------------------------------------------|-----------------------------------------|
| Make / Model:                             | Deutz TCD 2013 L4 2V                    |
| Max. Power:                               | 129 kW at 2300 rpm                      |
| Max. Torque:                              | 670 Nm at 1600 rpm                      |
| Engine Emission:                          | EU Stage 3A / US EPA Tier 3             |
| Diesel Tank:                              | 140 l                                   |
| With Catalytic Conve                      | rter and Silencer                       |
|                                           |                                         |
| TRANSMISSION                              |                                         |
| Make / Model:                             | Dana Spicer T24000                      |
|                                           | Powershift                              |
| Aut                                       | comatic 3-speed forward and reverse     |
|                                           | Four-wheel drive                        |
|                                           |                                         |
| AXLES & TYRES                             |                                         |
| Make / Model:                             | Dana Spicer 113                         |
| Type:                                     | Planetary                               |
| Front:                                    | +/- 8° Oscillating                      |
| Rear:                                     | Rigid                                   |
| Tyres:                                    | 12.00 – 20                              |
|                                           |                                         |
| PERFORMANCE                               |                                         |
| Max. Gradient:                            | 30%                                     |
| Max. Speed:                               | 24.5 km/h                               |
| Max. Tractive Effort:                     | 122 kN                                  |
|                                           |                                         |
| STEERING                                  |                                         |
|                                           | Articulation, +/- 40°                   |
|                                           | Orbitrol Type                           |
|                                           |                                         |
| BRAKING SYSTEM                            |                                         |
|                                           | Hydraulically powered two-circuit oil   |
|                                           | ersed multidisc brakes in both axles    |
| Safety/Parking Brak                       |                                         |
|                                           | hydraulic released SAHR                 |
|                                           | Fail safe                               |
| CHACCIC                                   |                                         |
| CHASSIS                                   | Autionlated high strongth stool         |
| Type:<br>Stabilizers:                     | Articulated, high strength steel        |
| Stabilizers:                              | 2 pcs, extendible                       |
| HVDDAIII IC CVCTEM                        |                                         |
| HYDRAULIC SYSTEM                          | Fixed and variable displacement         |
| Pump Type:<br>Max. Pressure:              | Fixed and variable displacement 210 bar |
|                                           |                                         |
| Flow Rate:                                | 290 l/min at 1450 rpm                   |
| Undroulie Oil Teni-                       | 125 l/min at 2300 rpm (Diesel)          |
| Hydraulic Oil Tank:<br>Return Oil Filter: | 325 l                                   |
|                                           | 20 μm                                   |
| Uil level,                                | filtration and temperature indicators   |

| ELECTRIC SYSTEM                                                    |                                  |  |
|--------------------------------------------------------------------|----------------------------------|--|
| Battery:                                                           | 24 V – 2 x 105 Ah                |  |
| Protection:                                                        | IP65                             |  |
| Lights: 4 x 1500 Lumen Led                                         | I in front of the operator cabin |  |
| <u>*</u>                                                           | d behind of the operator cabin   |  |
|                                                                    | x 1500 Lumen Led at bumper       |  |
|                                                                    | 2 x 1500 Lumen Led on boom       |  |
| 1                                                                  | x 1500 Lumen Led on hopper       |  |
|                                                                    | Turn signals and taillights      |  |
| Box Type:                                                          | Stainless steel                  |  |
| Beacon Lamp:                                                       | Amber color                      |  |
| ·                                                                  |                                  |  |
| TITAN CLOSED OPERATOR CA                                           | ABIN                             |  |
| • Closed 1-person cabin                                            |                                  |  |
| ROPS & FOPS level 2 cert                                           | tified                           |  |
| (EN ISO 3471:2008 / EN IS                                          | 50 3449:2008)                    |  |
| <ul> <li>Mechanical suspension w</li> </ul>                        | vith manual tilt, weight, height |  |
| adjustable, "T" shaped se                                          | at with 3-point seat belt        |  |
| (Forward tilting system)                                           |                                  |  |
| <ul> <li>Cabin heater</li> </ul>                                   |                                  |  |
| Rear view camera and LCD screen in operator cabin                  |                                  |  |
| <ul> <li>Levers and indicators for all driving controls</li> </ul> |                                  |  |
| <ul> <li>In-Cabin radio output and</li> </ul>                      | l location (12V)                 |  |
| <ul> <li>Cabin lighting</li> </ul>                                 |                                  |  |
| <ul> <li>Heated wing mirrors</li> </ul>                            |                                  |  |
| <ul> <li>Document box</li> </ul>                                   |                                  |  |
| <ul> <li>Transparent protection pl</li> </ul>                      | ate on the windshield            |  |
| DIMENSIONS O MEIGHT                                                |                                  |  |
| DIMENSIONS & WEIGHT                                                | 1/5001 (4                        |  |
| Weight:                                                            | 16500 kg (Approximately)         |  |
| Length:<br>Width:                                                  | 10940 mm<br>2300 mm              |  |
| Width:                                                             | 2550 mm                          |  |
| Inner Turning Radius:                                              | 4700 mm                          |  |
| Outer Turning Radius:                                              | 7985 mm                          |  |
| outer rurning Radius.                                              | 7703 111111                      |  |
| MISCALLANEOUS                                                      |                                  |  |
| Warning plates and decal                                           | .s                               |  |
| Tool box                                                           |                                  |  |
| 2x4 kg portable fire exting                                        | guisher (1 in operator cabin)    |  |
| 2 pcs Wheel chocks                                                 |                                  |  |
| Front towbar                                                       |                                  |  |
| Back-up alarm and light                                            |                                  |  |
| Battery isolator switch                                            |                                  |  |
| ·                                                                  |                                  |  |
| MANIPULATOR                                                        |                                  |  |
| Max. Spray Reach at Vertica                                        | <b>al:</b> 9.8 m                 |  |