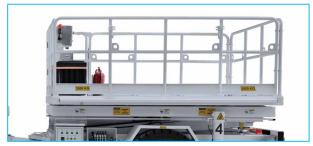

is completely lowered.
- Weight moment control system for basket
- Hydraulic support legs opening right and left
- 2 pcs mechanical inclinometer at chassis
- 2 pcs electronic inclinometer sensor for rolling and pitching angles
- Rubber chocks on basket for bump protection

#### OTHER

- Centralized greasing system
- Hydraulic suspension system on the boom

#### OPTIONS

Automatic

- Automatic centralized lubrication system
- Electric socket in cabin 220 Volt 150 Watt
- Air-conditioner (Heating and Cooling) in the cabin
- Manual activated fire extinguishing system
- Automatic and manual activated fire extinguishing system (Linear wired)
- 24 V emergency steering
- Diesel particulate filter DPF
- EU Stage 5 diesel engine
- Additional side view camera
- Spare wheel

## BMP2X3 SCISSOR LIFT





3200 x 2000 mm lifting platform



Platform and legs controllable from 2 panels



Rear view camera and LCD screen in operator cabin



3000 kg lifting capacity



ROPS & FOPS level 2 certified closed 2-person cabin



High strength articulated chassis









| DIESEL ENGINE                              |                                         |
|--------------------------------------------|-----------------------------------------|
| Make / Model:                              | Deutz TCD 2013 L4 2V                    |
| Max. Power:                                | 129 kW at 2300 rpm                      |
| Max. Torque:                               | 670 Nm at 1600 rpm                      |
| Engine Emission:                           | EU Stage 3A / US EPA Tier 3             |
|