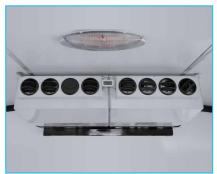

| ELECTRIC SYSTEM                                                    |                                  |  |
|--------------------------------------------------------------------|----------------------------------|--|
| Battery:                                                           | 24 V – 2 x 105 Ah                |  |
| Protection:                                                        | IP65                             |  |
| Lights: 4 x 1500 Lumen Led                                         | I in front of the operator cabin |  |
| <u>*</u>                                                           | d behind of the operator cabin   |  |
|                                                                    | x 1500 Lumen Led at bumper       |  |
|                                                                    | 2 x 1500 Lumen Led on boom       |  |
| 1                                                                  | x 1500 Lumen Led on hopper       |  |
|                                                                    | Turn signals and taillights      |  |
| Box Type:                                                          | Stainless steel                  |  |
| Beacon Lamp:                                                       | Amber color                      |  |
| ·                                                                  |                                  |  |
| TITAN CLOSED OPERATOR CA                                           | ABIN                             |  |
| • Closed 1-person cabin                                            |                                  |  |
| ROPS & FOPS level 2 cert                                           | tified                           |  |
| (EN ISO 3471:2008 / EN IS                                          | 50 3449:2008)                    |  |
| <ul> <li>Mechanical suspension w</li> </ul>                        | vith manual tilt, weight, height |  |
| adjustable, "T" shaped se                                          | at with 3-point seat belt        |  |
| (Forward tilting system)                                           |                                  |  |
| <ul> <li>Cabin heater</li> </ul>                                   |                                  |  |
| Rear view camera and LCD screen in operator cabin                  |                                  |  |
| <ul> <li>Levers and indicators for all driving controls</li> </ul> |                                  |  |
| <ul> <li>In-Cabin radio output and</li> </ul>                      | l location (12V)                 |  |
| <ul> <li>Cabin lighting</li> </ul>                                 |                                  |  |
| <ul> <li>Heated wing mirrors</li> </ul>                            |                                  |  |
| <ul> <li>Document box</li> </ul>                                   |                                  |  |
| <ul> <li>Transparent protection pl</li> </ul>                      | ate on the windshield            |  |
| DIMENSIONS O MEIGHT                                                |                                  |  |
| DIMENSIONS & WEIGHT                                                | 1/5001 (4                        |  |
| Weight:                                                            | 16500 kg (Approximately)         |  |
| Length:<br>Width:                                                  | 10940 mm<br>2300 mm              |  |
| Width:                                                             | 2550 mm                          |  |
| Inner Turning Radius:                                              | 4700 mm                          |  |
| Outer Turning Radius:                                              | 7985 mm                          |  |
| outer rurning Radius.                                              | 7703 111111                      |  |
| MISCALLANEOUS                                                      |                                  |  |
| Warning plates and decal                                           | .s                               |  |
| Tool box                                                           |                                  |  |
| 2x4 kg portable fire exting                                        | guisher (1 in operator cabin)    |  |
| 2 pcs Wheel chocks                                                 |                                  |  |
| Front towbar                                                       |                                  |  |
| Back-up alarm and light                                            |                                  |  |
| Battery isolator switch                                            |                                  |  |
| ·                                                                  |                                  |  |
| MANIPULATOR                                                        |                                  |  |
| Max. Spray Reach at Vertica                                        | <b>al:</b> 9.8 m                 |  |

| ELECTRIC SYSTEM                                     |                                                   |
|-----------------------------------------------------|---------------------------------------------------|
| Battery:                                            | 24 V – 2 x 105 Ah                                 |
| Protection:                                         | IP65                                              |
| Lights: 4 x 1500 Lumen Led in                       |                                                   |
|                                                     | ehind of the operator cabin                       |
|                                                     |                                                   |
|                                                     | Led lights on rear bumper                         |
|                                                     | 500 Lumen Led at bumper<br>1500 Lumen Led on boom |
|                                                     |                                                   |
| IXI                                                 | 500 Lumen Led on bunker                           |
| Dave Trans                                          | Turn signals and taillights                       |
| Box Type:                                           | Stainless steel                                   |
| Beacon Lamp:                                        | Amber color                                       |
|                                                     |                                                   |
| TITAN CLOSED OPERATOR CABI                          | N                                                 |
| Closed 1-person cabin                               |                                                   |
| ROPS & FOPS level 2 certifies                       | · <del>-</del>                                    |
| (EN ISO 3471:2008 / EN ISO 3                        | · · · · · · ·                                     |
| <ul> <li>Mechanical suspension with</li> </ul>      |                                                   |
| adjustable, "T" shaped seat                         | with 3-point seat belt                            |
| (Forward Tilting System)                            |                                                   |
| Cabin heater                                        |                                                   |
| Rear view camera and LCD s                          | creen in operator cabin                           |
| <ul> <li>Levers and indicators for all</li> </ul>   | driving controls                                  |
| <ul> <li>In-Cabin radio output and local</li> </ul> | cation (12V)                                      |
| <ul> <li>Cabin lighting</li> </ul>                  |                                                   |
| <ul> <li>Heated wing mirrors</li> </ul>             |                                                   |
| <ul> <li>Document box</li> </ul>                    |                                                   |
| <ul> <li>Transparent protection plate</li> </ul>    | on the windshield                                 |
|                                                     |                                                   |
| DIMENSIONS & WEIGHT                                 |                                                   |
| Weight:                                             | 16000 kg (Approximately)                          |
| Length:                                             | 10240 mm                                          |
| Width:                                              | 2300 mm                                           |
| Height:                                             | 2750 mm                                           |
| Inner Turning Radius:                               | 3970 mm                                           |
| Outer Turning Radius:                               | 7100 mm                                           |
|                                                     |                                                   |
| MISCALLANEOUS                                       |                                                   |
| <ul> <li>Warning plates and decals</li> </ul>       |                                                   |
| Tool box                                            |                                                   |
| • 2x4 kg portable fire extinguis                    | sher (1 in operator cabin)                        |
| • 2 pcs Wheel chocks                                |                                                   |
| Front towbar                                        |                                                   |
| Back-up alarm and light                             |                                                   |
| Battery isolator switch                             |                                                   |
| ,                                                   |                                                   |
|                                                     |                                                   |
|                                                     |                                                   |