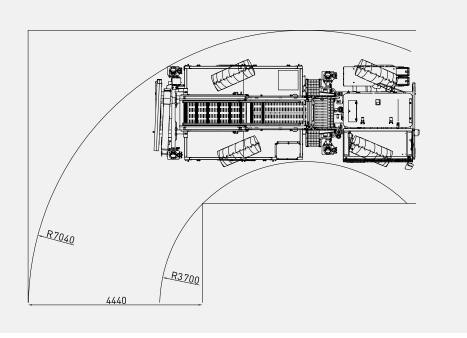

| ELECTRIC SYSTEM                                                    |                                  |  |
|--------------------------------------------------------------------|----------------------------------|--|
| Battery:                                                           | 24 V – 2 x 105 Ah                |  |
| Protection:                                                        | IP65                             |  |
| Lights: 4 x 1500 Lumen Led                                         | I in front of the operator cabin |  |
| <u>*</u>                                                           | d behind of the operator cabin   |  |
|                                                                    | x 1500 Lumen Led at bumper       |  |
|                                                                    | 2 x 1500 Lumen Led on boom       |  |
| 1                                                                  | x 1500 Lumen Led on hopper       |  |
|                                                                    | Turn signals and taillights      |  |
| Box Type:                                                          | Stainless steel                  |  |
| Beacon Lamp:                                                       | Amber color                      |  |
| ·                                                                  |                                  |  |
| TITAN CLOSED OPERATOR CA                                           | ABIN                             |  |
| • Closed 1-person cabin                                            |                                  |  |
| ROPS & FOPS level 2 cert                                           | tified                           |  |
| (EN ISO 3471:2008 / EN IS                                          | 50 3449:2008)                    |  |
| <ul> <li>Mechanical suspension w</li> </ul>                        | vith manual tilt, weight, height |  |
| adjustable, "T" shaped se                                          | at with 3-point seat belt        |  |
| (Forward tilting system)                                           |                                  |  |
| <ul> <li>Cabin heater</li> </ul>                                   |                                  |  |
| Rear view camera and LCD screen in operator cabin                  |                                  |  |
| <ul> <li>Levers and indicators for all driving controls</li> </ul> |                                  |  |
| <ul> <li>In-Cabin radio output and</li> </ul>                      | l location (12V)                 |  |
| <ul> <li>Cabin lighting</li> </ul>                                 |                                  |  |
| <ul> <li>Heated wing mirrors</li> </ul>                            |                                  |  |
| <ul> <li>Document box</li> </ul>                                   |                                  |  |
| <ul> <li>Transparent protection pl</li> </ul>                      | ate on the windshield            |  |
| DIMENSIONS O MEIGHT                                                |                                  |  |
| DIMENSIONS & WEIGHT                                                | 1/5001 (4                        |  |
| Weight:                                                            | 16500 kg (Approximately)         |  |
| Length:<br>Width:                                                  | 10940 mm<br>2300 mm              |  |
| Width:                                                             | 2550 mm                          |  |
| Inner Turning Radius:                                              | 4700 mm                          |  |
| Outer Turning Radius:                                              | 7985 mm                          |  |
| outer rurning Radius.                                              | 7703 111111                      |  |
| MISCALLANEOUS                                                      |                                  |  |
| Warning plates and decal                                           | .s                               |  |
| Tool box                                                           |                                  |  |
| 2x4 kg portable fire exting                                        | guisher (1 in operator cabin)    |  |
| 2 pcs Wheel chocks                                                 |                                  |  |
| Front towbar                                                       |                                  |  |
| Back-up alarm and light                                            |                                  |  |
| Battery isolator switch                                            |                                  |  |
| ·                                                                  |                                  |  |
| MANIPULATOR                                                        |                                  |  |
| Max. Spray Reach at Vertica                                        | <b>al:</b> 9.8 m                 |  |

| ELECTRIC SYSTEM                                     |                                                   |
|-----------------------------------------------------|---------------------------------------------------|
| Battery:                                            | 24 V – 2 x 105 Ah                                 |
| Protection:                                         | IP65                                              |
| Lights: 4 x 1500 Lumen Led in                       |                                                   |
|                                                     | ehind of the operator cabin                       |
|                                                     |                                                   |
|                                                     | Led lights on rear bumper                         |
|                                                     | 500 Lumen Led at bumper<br>1500 Lumen Led on boom |
|                                                     |                                                   |
| IXI                                                 | 500 Lumen Led on bunker                           |
| Dave Trans                                          | Turn signals and taillights                       |
| Box Type:                                           | Stainless steel                                   |
| Beacon Lamp:                                        | Amber color                                       |
|                                                     |                                                   |
| TITAN CLOSED OPERATOR CABI                          | N                                                 |
| Closed 1-person cabin                               |                                                   |
| ROPS & FOPS level 2 certifies                       | · <del>-</del>                                    |
| (EN ISO 3471:2008 / EN ISO 3                        | · · · · · · ·                                     |
| <ul> <li>Mechanical suspension with</li> </ul>      |                                                   |
| adjustable, "T" shaped seat                         | with 3-point seat belt                            |
| (Forward Tilting System)                            |                                                   |
| Cabin heater                                        |                                                   |
| Rear view camera and LCD s                          | creen in operator cabin                           |
| <ul> <li>Levers and indicators for all</li> </ul>   | driving controls                                  |
| <ul> <li>In-Cabin radio output and local</li> </ul> | cation (12V)                                      |
| <ul> <li>Cabin lighting</li> </ul>                  |                                                   |
| <ul> <li>Heated wing mirrors</li> </ul>             |                                                   |
| <ul> <li>Document box</li> </ul>                    |                                                   |
| <ul> <li>Transparent protection plate</li> </ul>    | on the windshield                                 |
|                                                     |                                                   |
| DIMENSIONS & WEIGHT                                 |                                                   |
| Weight:                                             | 16000 kg (Approximately)                          |
| Length:                                             | 10240 mm                                          |
| Width:                                              | 2300 mm                                           |
| Height:                                             | 2750 mm                                           |
| Inner Turning Radius:                               | 3970 mm                                           |
| Outer Turning Radius:                               | 7100 mm                                           |
|                                                     |                                                   |
| MISCALLANEOUS                                       |                                                   |
| <ul> <li>Warning plates and decals</li> </ul>       |                                                   |
| Tool box                                            |                                                   |
| • 2x4 kg portable fire extinguis                    | sher (1 in operator cabin)                        |
| • 2 pcs Wheel chocks                                |                                                   |
| Front towbar                                        |                                                   |
| Back-up alarm and light                             |                                                   |
| Battery isolator switch                             |                                                   |
| ,                                                   |                                                   |
|                                                     |                                                   |
|                                                     |                                                   |

| ELECTRIC SYSTEM                               |                                  | Outer Turning Radius                   | 7100 mm                               |
|-----------------------------------------------|----------------------------------|----------------------------------------|---------------------------------------|
| Battery:                                      | 24 V – 2 x 105 Ah                | <b>3</b>                               |                                       |
| Protection:                                   | IP65                             | MISCALLANEOUS                          |                                       |
|                                               | d in front of the operator cabin | Warning plates and                     | decals                                |
| ·                                             | d behind of the operator cabin   | Tool box                               |                                       |
|                                               | nen Led lights on rear bumper    |                                        | extinguisher (1 in operator cabin)    |
|                                               | x 1500 Lumen Led at bumper       | • 2 pcs Wheel chocks                   | · · · · · · · · · · · · · · · · · · · |
| _                                             | 2 x 1500 Lumen Led on boom       | Front towbar                           |                                       |
| 1                                             | x 1500 Lumen Led on bunker       | Back-up alarm and                      | light                                 |
| ·                                             | Turn signals and taillights      | Battery isolator swit                  | 3                                     |
| Box Type:                                     | Stainless steel                  | - Buttery Isotator Swit                | COL                                   |
| Beacon Lamp:                                  | Amber color                      |                                        |                                       |
| beacon Lamp:                                  | Alliber cotor                    |                                        |                                       |
| TITAN CLOSED OPERATOR C                       | ABIN                             |                                        |                                       |
| Closed 1-person cabin                         |                                  | MANIPULATOR                            |                                       |
| ROPS & FOPS level 2 cer                       | tified                           | Max. Spray Reach at V                  | <b>Vertical:</b> 9.8 m                |
| (EN ISO 3471:2008 / EN I                      | SO 3449:2008)                    | Max. Spray Reach at H                  | <b>forizontal:</b> 8.3 m              |
| <ul> <li>Mechanical suspension v</li> </ul>   | vith manual tilt, weight, height |                                        |                                       |
| adjustable, "T" shaped se                     |                                  | SPRAYING HEAD                          |                                       |
| (Forward Tilting System)                      |                                  | Rotation:                              | 350°                                  |
| Cabin heater                                  |                                  | Tilt:                                  | +/- 135°                              |
| Rear view camera and LC                       | CD screen in operator cabin      | Oscillation:                           | 8°                                    |
| <ul> <li>Levers and indicators for</li> </ul> | all driving controls             |                                        |                                       |
| In-Cabin radio output and                     | d location (12V)                 | DRY CONCRETE PUMP                      |                                       |
| Cabin lighting                                |                                  | Capacity:                              | 6-9 m <sup>3</sup> / h at 1450 rpm    |
| Heated wing mirrors                           |                                  | Max. Concrete Pressu                   | re: 8-10 bar                          |
| <ul> <li>Document box</li> </ul>              |                                  |                                        |                                       |
| Transparent protection p                      | late on the windshield           | BUNKER                                 |                                       |
|                                               |                                  | Bunker Volume:                         | 4 m³                                  |
| DIMENSIONS & WEIGHT                           |                                  | Covers:                                | Hydraulic cylinder double covers      |
| Weight:                                       | 16000 kg (Approximately)         |                                        |                                       |
| Length:                                       | 10240 mm                         | SPIRAL                                 |                                       |
| Width:                                        | 2300 mm                          | Max. Speed:                            | 7.5 - 15 rpm                          |
| Height:                                       | 2750 mm                          | Drive:                                 | Hydraulic reducer                     |
| Inner Turning Radius:                         | 3970 mm                          |                                        |                                       |
|                                               |                                  | CABLE REMOTE CONTR                     | 0L                                    |
|                                               |                                  | Specifications:                        |                                       |
|                                               |                                  | All nozzle and mani                    | pulator movements                     |
|                                               |                                  | Nozzle oscillation                     |                                       |
|                                               |                                  | Air line on/off                        |                                       |
|                                               |                                  | <ul> <li>Dosing on/off</li> </ul>      |                                       |
|                                               |                                  | Dosing flow rate adj                   | ustment                               |
|                                               |                                  | <ul> <li>Pumping on/off and</li> </ul> | flow rate adjustment                  |
|                                               |                                  |                                        |                                       |
|                                               |                                  |                                        |                                       |
|                                               |                                  |                                        |                                       |
|                                               |                                  |                                        |                                       |
|                                               |                                  |                                        |                                       |