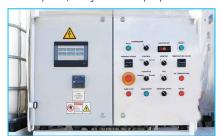

#### **CABLE REEL**

Drive:HydraulicPower:400 V 50 HzCable Length:50 mCable Cross Section:3 x 70 mm² + 1 x 35 mm²3 x 70 mm² + 3 x 16 mm² (Option)

**CABLE REMOTE CONTROL** 

Type: Cable Cable Length: 15 m

Stainless collector box

Specifications:

- All nozzle and manipulator movements
- Nozzle oscillation
- Air line on/off
- Dosing on/off
- Dosing flow rate adjustment
- Concrete pumping/reverse
- Emergency stop
- Horn

| CUMPRESSUR             |                           |
|------------------------|---------------------------|
| Make:                  | Ekomak                    |
| Type:                  | Electric screw compressor |
| Power:                 | 55 kW                     |
| Max. Air Flow:         | 10.2 m³/min               |
| Max. Working Pressure: | 6 bar                     |