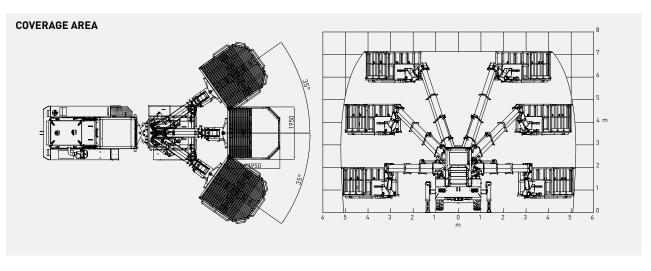

## HG16 CONVEYOR BELT MAINTENANCE TRUCK

Titan concrete pump with casted body and hydraulic vibrator

Control panel for manipulator and stabilizers

Rear view camera and LCD screen in operator cabin

Spraying head with 350° rotation, +/-135° tilt and 8° oscillation

Max. Spray Reach at Horizontal:

8.3 m

| SPRAYING HEAD |         |
|---------------|---------|
| Rotation:     | 350     |
| Tilt:         | +/- 135 |
| Oscillation:  | 8       |