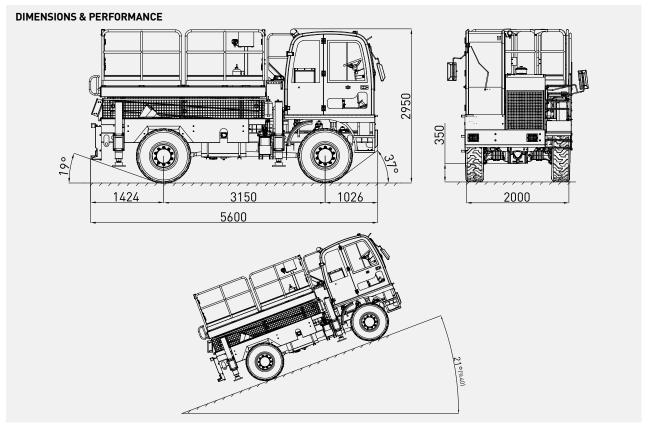

nguishing system (Linear wired)
- Caliper brake system
- 2<sup>nd</sup> seat in the cabin
- 12 V emergency steering
- Diesel particulate filter DPF
- EU Stage 5 diesel engine
- Rear view camera and LCD monitor in operator cabin
- Additional side view camera
- Spare wheel
- Cable remote control

#### **OTHER**

• Centralized greasing system

# MP2X3 SCISSOR LIFT





3200 x 2000 mm platform dimensions, 1500 kg lifting capacity with 3.56 m



Platform and legs controllable from 2 panels



Cable or wireless remote control for all lift and platform functions (optional)



Rear view camera and LCD screen in operator cabin



3 steering modes; Four-wheel steering, Front-wheel steering and Crab steering



ROPS and FOPS level 2 certified closed operator cabin with 180° pivoting operator's seat









| DIESEL ENGINE                                                                                     |                                                                              |
|---------------------------------------------------------------------------------------------------|------------------------------------------------------------------------------|
| Make / Model:                                                                                     | JCB Dieselmax 444 TCA-85                                                     |
| Max. Power:                                                                                       | 85 kW at 2200 rpm                                                            |
| Max. Torque: