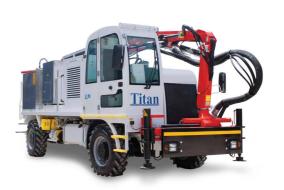

Spraying head with 350° rotation, +/-135° tilt and 8° oscillation

4 m³ bunker volume

Rear view camera and LCD screen in operator cabin

6-9 m³/h dry mix concrete pump

135 bar high pressure washing system

High strength articulated chassis

| DIESEL ENGINE           |                                     |  |
|-------------------------|-------------------------------------|--|
| Make / Model:           | Deutz TCD 2013 L4 2V                |  |
| Max. Power:             | 129 kW at 2300 rpm                  |  |
| Max. Torque:            | 670 Nm at 1600 rpm                  |  |
| Engine Emission:        | EU Stage 3A / US EPA Tier 3         |  |
| Diesel Tank:            | 140 l                               |  |
| With Catalytic Converte | r and Silencer                      |  |
|                         |                                     |  |
| TRANSMISSION            |                                     |  |
| Make / Model:           | Dana Spicer T24000                  |  |
|                         | Powershift                          |  |
| Auton                   | natic 3-speed forward and reverse   |  |
|                         | Four-wheel drive                    |  |
|                         |                                     |  |
| AXLES & TYRES           |                                     |  |
| Make / Model:           | Dana Spicer 113                     |  |
| Type:                   | Planetary                           |  |
| Front:                  | +/- 8° Oscillating                  |  |
| Rear:                   | Rigid                               |  |
| Tyres:                  | 12.00 – 20                          |  |
|                         |                                     |  |
| PERFORMANCE             |                                     |  |
| Max. Gradient:          | 30%                                 |  |
| Max. Speed:             | 24.5 km/h                           |  |
| Max. Tractive Effort:   | 122 kN                              |  |
|                         |                                     |  |
| STEERING                |                                     |  |
|                         | Articulation, +/- 40°               |  |
|                         | Orbitrol Type                       |  |
|                         |                                     |  |
| BRAKING SYSTEM          |                                     |  |
| Service Brake: Hy       | draulically powered two-circuit oil |  |
| immer                   | sed multidisc brakes in both axles  |  |
| Safety/Parking Brake:   | Spring applied                      |  |
|                         | hydraulic released SAHR             |  |
|                         | Fail safe                           |  |
|                         |                                     |  |
| CHASSIS                 |                                     |  |
| Type:                   | Articulated, high strength steel    |  |
| Stabilizers:            | 2 pcs, extendible                   |  |
|                         |                                     |  |
| HYDRAULIC SYSTEM        |                                     |  |
| Pump Type:              | Fixed and variable displacement     |  |
| Max. Pressure:          | 210 bar                             |  |
| Flow Rate:              | 165 l/min at 1200 rpm               |  |
| Hydraulic Oil Tank:     | 150 l                               |  |
| Return Oil Filter:      | 20 μm                               |  |
| Oil level, filt         | ration and temperature indicators   |  |
|                         |                                     |  |

| ELECTRIC SYSTEM                                     |                                                   |
|-----------------------------------------------------|---------------------------------------------------|
| Battery:                                            | 24 V – 2 x 105 Ah                                 |
| Protection:                                         | IP65                                              |
| Lights: 4 x 1500 Lumen Led in                       |                                                   |
|                                                     | ehind of the operator cabin                       |
|                                                     |                                                   |
|                                                     | Led lights on rear bumper                         |
|                                                     | 500 Lumen Led at bumper<br>1500 Lumen Led on boom |
|                                                     |                                                   |
| IXI                                                 | 500 Lumen Led on bunker                           |
| Dave Trans                                          | Turn signals and taillights                       |
| Box Type:                                           | Stainless steel                                   |
| Beacon Lamp:                                        | Amber color                                       |
|                                                     |                                                   |
| TITAN CLOSED OPERATOR CABI                          | N                                                 |
| Closed 1-person cabin                               |                                                   |
| ROPS & FOPS level 2 certifies                       | · <del>-</del>                                    |
| (EN ISO 3471:2008 / EN ISO 3                        | · · · · · · ·                                     |
| <ul> <li>Mechanical suspension with</li> </ul>      |                                                   |
| adjustable, "T" shaped seat                         | with 3-point seat belt                            |
| (Forward Tilting System)                            |                                                   |
| Cabin heater                                        |                                                   |
| Rear view camera and LCD s                          | creen in operator cabin                           |
| <ul> <li>Levers and indicators for all</li> </ul>   | driving controls                                  |
| <ul> <li>In-Cabin radio output and local</li> </ul> | cation (12V)                                      |
| <ul> <li>Cabin lighting</li> </ul>                  |                                                   |
| <ul> <li>Heated wing mirrors</li> </ul>             |                                                   |
| <ul> <li>Document box</li> </ul>                    |                                                   |
| <ul> <li>Transparent protection plate</li> </ul>    | on the windshield                                 |
|                                                     |                                                   |
| DIMENSIONS & WEIGHT                                 |                                                   |
| Weight:                                             | 16000 kg (Approximately)                          |
| Length:                                             | 10240 mm                                          |
| Width:                                              | 2300 mm                                           |
| Height:                                             | 2750 mm                                           |
| Inner Turning Radius:                               | 3970 mm                                           |
| Outer Turning Radius:                               | 7100 mm                                           |
|                                                     |                                                   |
| MISCALLANEOUS                                       |                                                   |
| <ul> <li>Warning plates and decals</li> </ul>       |                                                   |
| Tool box                                            |                                                   |
| • 2x4 kg portable fire extinguis                    | sher (1 in operator cabin)                        |
| • 2 pcs Wheel chocks                                |                                                   |
| Front towbar                                        |                                                   |
| Back-up alarm and light                             |                                                   |
| Battery isolator switch                             |                                                   |
| ,                                                   |                                                   |
|                                                     |                                                   |
|                                                     |                                                   |

| ELECTRIC SYSTEM                               |                                  | Outer Turning Radius                   | 7100 mm                               |
|-----------------------------------------------|----------------------------------|----------------------------------------|---------------------------------------|
| Battery:                                      | 24 V – 2 x 105 Ah                | <b>3</b>                               |                                       |
| Protection:                                   | IP65                             | MISCALLANEOUS                          |                                       |
|                                               | d in front of the operator cabin | Warning plates and                     | decals                                |
| ·                                             | d behind of the operator cabin   | Tool box                               |                                       |
|                                               | nen Led lights on rear bumper    |                                        | extinguisher (1 in operator cabin)    |
|                                               | x 1500 Lumen Led at bumper       | • 2 pcs Wheel chocks                   | · · · · · · · · · · · · · · · · · · · |
| _                                             | 2 x 1500 Lumen Led on boom       | Front towbar                           |                                       |
| 1                                             | x 1500 Lumen Led on bunker       | Back-up alarm and                      | light                                 |
| ·                                             | Turn signals and taillights      | Battery isolator swit                  | 3                                     |
| Box Type:                                     | Stainless steel                  | - Buttery Isotator Swit                | COL                                   |
| Beacon Lamp:                                  | Amber color                      |                                        |                                       |
| beacon Lamp:                                  | Alliber cotor                    |                                        |                                       |
| TITAN CLOSED OPERATOR C                       | ABIN                             |                                        |                                       |
| Closed 1-person cabin                         |                                  | MANIPULATOR                            |                                       |
| ROPS & FOPS level 2 cer                       | tified                           | Max. Spray Reach at V                  | <b>Vertical:</b> 9.8 m                |
| (EN ISO 3471:2008 / EN I                      | SO 3449:2008)                    | Max. Spray Reach at H                  | <b>forizontal:</b> 8.3 m              |
| <ul> <li>Mechanical suspension v</li> </ul>   | vith manual tilt, weight, height |                                        |                                       |
| adjustable, "T" shaped se                     |                                  | SPRAYING HEAD                          |                                       |
| (Forward Tilting System)                      |                                  | Rotation:                              | 350°                                  |
| Cabin heater                                  |                                  | Tilt:                                  | +/- 135°                              |
| Rear view camera and LC                       | CD screen in operator cabin      | Oscillation:                           | 8°                                    |
| <ul> <li>Levers and indicators for</li> </ul> | all driving controls             |                                        |                                       |
| In-Cabin radio output and                     | d location (12V)                 | DRY CONCRETE PUMP                      |                                       |
| Cabin lighting                                |                                  | Capacity:                              | 6-9 m <sup>3</sup> / h at 1450 rpm    |
| Heated wing mirrors                           |                                  | Max. Concrete Pressu                   | re: 8-10 bar                          |
| <ul> <li>Document box</li> </ul>              |                                  |                                        |                                       |
| Transparent protection p                      | late on the windshield           | BUNKER                                 |                                       |
|                                               |                                  | Bunker Volume:                         | 4 m³                                  |
| DIMENSIONS & WEIGHT                           |                                  | Covers:                                | Hydraulic cylinder double covers      |
| Weight:                                       | 16000 kg (Approximately)         |                                        |                                       |
| Length:                                       | 10240 mm                         | SPIRAL                                 |                                       |
| Width:                                        | 2300 mm                          | Max. Speed:                            | 7.5 - 15 rpm                          |
| Height:                                       | 2750 mm                          | Drive:                                 | Hydraulic reducer                     |
| Inner Turning Radius:                         | 3970 mm                          |                                        |                                       |
|                                               |                                  | CABLE REMOTE CONTR                     | 0L                                    |
|                                               |                                  | Specifications:                        |                                       |
|                                               |                                  | All nozzle and mani                    | pulator movements                     |
|                                               |                                  | Nozzle oscillation                     |                                       |
|                                               |                                  | Air line on/off                        |                                       |
|                                               |                                  | <ul> <li>Dosing on/off</li> </ul>      |                                       |
|                                               |                                  | Dosing flow rate adj                   | ustment                               |
|                                               |                                  | <ul> <li>Pumping on/off and</li> </ul> | flow rate adjustment                  |
|                                               |                                  |                                        |                                       |
|                                               |                                  |                                        |                                       |
|                                               |                                  |                                        |                                       |
|                                               |                                  |                                        |                                       |
|                                               |                                  |                                        |                                       |