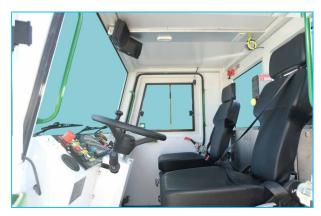

| ELECTRIC SYSTEM                                                    |                                  |  |
|--------------------------------------------------------------------|----------------------------------|--|
| Battery:                                                           | 24 V – 2 x 105 Ah                |  |
| Protection:                                                        | IP65                             |  |
| Lights: 4 x 1500 Lumen Led                                         | I in front of the operator cabin |  |
| <u>*</u>                                                           | d behind of the operator cabin   |  |
|                                                                    | x 1500 Lumen Led at bumper       |  |
|                                                                    | 2 x 1500 Lumen Led on boom       |  |
| 1                                                                  | x 1500 Lumen Led on hopper       |  |
|                                                                    | Turn signals and taillights      |  |
| Box Type:                                                          | Stainless steel                  |  |
| Beacon Lamp:                                                       | Amber color                      |  |
| ·                                                                  |                                  |  |
| TITAN CLOSED OPERATOR CA                                           | ABIN                             |  |
| • Closed 1-person cabin                                            |                                  |  |
| ROPS & FOPS level 2 cert                                           | tified                           |  |
| (EN ISO 3471:2008 / EN IS                                          | 50 3449:2008)                    |  |
| <ul> <li>Mechanical suspension w</li> </ul>                        | vith manual tilt, weight, height |  |
| adjustable, "T" shaped se                                          | at with 3-point seat belt        |  |
| (Forward tilting system)                                           |                                  |  |
| <ul> <li>Cabin heater</li> </ul>                                   |                                  |  |
| Rear view camera and LCD screen in operator cabin                  |                                  |  |
| <ul> <li>Levers and indicators for all driving controls</li> </ul> |                                  |  |
| <ul> <li>In-Cabin radio output and</li> </ul>                      | l location (12V)                 |  |
| <ul> <li>Cabin lighting</li> </ul>                                 |                                  |  |
| <ul> <li>Heated wing mirrors</li> </ul>                            |                                  |  |
| <ul> <li>Document box</li> </ul>                                   |                                  |  |
| <ul> <li>Transparent protection pl</li> </ul>                      | ate on the windshield            |  |
| DIMENSIONS O MEIGHT                                                |                                  |  |
| DIMENSIONS & WEIGHT                                                | 1/5001 (4                        |  |
| Weight:                                                            | 16500 kg (Approximately)         |  |
| Length:<br>Width:                                                  | 10940 mm<br>2300 mm              |  |
| Width:                                                             | 2550 mm                          |  |
| Inner Turning Radius:                                              | 4700 mm                          |  |
| Outer Turning Radius:                                              | 7985 mm                          |  |
| outer rurning Radius.                                              | 7703 111111                      |  |
| MISCALLANEOUS                                                      |                                  |  |
| Warning plates and decal                                           | .s                               |  |
| Tool box                                                           |                                  |  |
| 2x4 kg portable fire exting                                        | guisher (1 in operator cabin)    |  |
| 2 pcs Wheel chocks                                                 |                                  |  |
| Front towbar                                                       |                                  |  |
| Back-up alarm and light                                            |                                  |  |
| Battery isolator switch                                            |                                  |  |
| ·                                                                  |                                  |  |
| MANIPULATOR                                                        |                                  |  |
| Max. Spray Reach at Vertica                                        | <b>al:</b> 9.8 m                 |  |

| ELECTRIC SYSTEM                                     |                                                   |
|-----------------------------------------------------|---------------------------------------------------|
| Battery:                                            | 24 V – 2 x 105 Ah                                 |
| Protection:                                         | IP65                                              |
| Lights: 4 x 1500 Lumen Led in                       |                                                   |
|                                                     | ehind of the operator cabin                       |
|                                                     |                                                   |
|                                                     | Led lights on rear bumper                         |
|                                                     | 500 Lumen Led at bumper<br>1500 Lumen Led on boom |
|                                                     |                                                   |
| IXI                                                 | 500 Lumen Led on bunker                           |
| Dave Trans                                          | Turn signals and taillights                       |
| Box Type:                                           | Stainless steel                                   |
| Beacon Lamp:                                        | Amber color                                       |
|                                                     |                                                   |
| TITAN CLOSED OPERATOR CABI                          | N                                                 |
| Closed 1-person cabin                               |                                                   |
| ROPS & FOPS level 2 certifies                       | · <del>-</del>                                    |
| (EN ISO 3471:2008 / EN ISO 3                        | · · · · · · ·                                     |
| <ul> <li>Mechanical suspension with</li> </ul>      |                                                   |
| adjustable, "T" shaped seat                         | with 3-point seat belt                            |
| (Forward Tilting System)                            |                                                   |
| Cabin heater                                        |                                                   |
| Rear view camera and LCD s                          | creen in operator cabin                           |
| <ul> <li>Levers and indicators for all</li> </ul>   | driving controls                                  |
| <ul> <li>In-Cabin radio output and local</li> </ul> | cation (12V)                                      |
| <ul> <li>Cabin lighting</li> </ul>                  |                                                   |
| <ul> <li>Heated wing mirrors</li> </ul>             |                                                   |
| <ul> <li>Document box</li> </ul>                    |                                                   |
| <ul> <li>Transparent protection plate</li> </ul>    | on the windshield                                 |
|                                                     |                                                   |
| DIMENSIONS & WEIGHT                                 |                                                   |
| Weight:                                             | 16000 kg (Approximately)                          |
| Length:                                             | 10240 mm                                          |
| Width:                                              | 2300 mm                                           |
| Height:                                             | 2750 mm                                           |
| Inner Turning Radius:                               | 3970 mm                                           |
| Outer Turning Radius:                               | 7100 mm                                           |
|                                                     |                                                   |
| MISCALLANEOUS                                       |                                                   |
| <ul> <li>Warning plates and decals</li> </ul>       |                                                   |
| Tool box                                            |                                                   |
| • 2x4 kg portable fire extinguis                    | sher (1 in operator cabin)                        |
| • 2 pcs Wheel chocks                                |                                                   |
| Front towbar                                        |                                                   |
| Back-up alarm and light                             |                                                   |
| Battery isolator switch                             |                                                   |
| ,                                                   |                                                   |
|                                                     |                                                   |
|                                                     |                                                   |

| ELECTRIC SYSTEM                               |                                  | Outer Turning Radius                   | 7100 mm                               |
|-----------------------------------------------|----------------------------------|----------------------------------------|---------------------------------------|
| Battery:                                      | 24 V – 2 x 105 Ah                | <b>3</b>                               |                                       |
| Protection:                                   | IP65                             | MISCALLANEOUS                          |                                       |
|                                               | d in front of the operator cabin | Warning plates and                     | decals                                |
| ·                                             | d behind of the operator cabin   | Tool box                               |                                       |
|                                               | nen Led lights on rear bumper    |                                        | extinguisher (1 in operator cabin)    |
|                                               | x 1500 Lumen Led at bumper       | • 2 pcs Wheel chocks                   | · · · · · · · · · · · · · · · · · · · |
| _                                             | 2 x 1500 Lumen Led on boom       | Front towbar                           |                                       |
| 1                                             | x 1500 Lumen Led on bunker       | Back-up alarm and                      | light                                 |
| ·                                             | Turn signals and taillights      | Battery isolator swit                  | 3                                     |
| Box Type:                                     | Stainless steel                  | - Buttery Isotator Swit                | COL                                   |
| Beacon Lamp:                                  | Amber color                      |                                        |                                       |
| beacon Lamp:                                  | Alliber cotor                    |                                        |                                       |
| TITAN CLOSED OPERATOR C                       | ABIN                             |                                        |                                       |
| Closed 1-person cabin                         |                                  | MANIPULATOR                            |                                       |
| ROPS & FOPS level 2 cer                       | tified                           | Max. Spray Reach at V                  | <b>Vertical:</b> 9.8 m                |
| (EN ISO 3471:2008 / EN I                      | SO 3449:2008)                    | Max. Spray Reach at H                  | <b>forizontal:</b> 8.3 m              |
| <ul> <li>Mechanical suspension v</li> </ul>   | vith manual tilt, weight, height |                                        |                                       |
| adjustable, "T" shaped se                     |                                  | SPRAYING HEAD                          |                                       |
| (Forward Tilting System)                      |                                  | Rotation:                              | 350°                                  |
| Cabin heater                                  |                                  | Tilt:                                  | +/- 135°                              |
| Rear view camera and LC                       | CD screen in operator cabin      | Oscillation:                           | 8°                                    |
| <ul> <li>Levers and indicators for</li> </ul> | all driving controls             |                                        |                                       |
| In-Cabin radio output and                     | d location (12V)                 | DRY CONCRETE PUMP                      |                                       |
| Cabin lighting                                |                                  | Capacity:                              | 6-9 m <sup>3</sup> / h at 1450 rpm    |
| Heated wing mirrors                           |                                  | Max. Concrete Pressu                   | re: 8-10 bar                          |
| <ul> <li>Document box</li> </ul>              |                                  |                                        |                                       |
| Transparent protection p                      | late on the windshield           | BUNKER                                 |                                       |
|                                               |                                  | Bunker Volume:                         | 4 m³                                  |
| DIMENSIONS & WEIGHT                           |                                  | Covers:                                | Hydraulic cylinder double covers      |
| Weight:                                       | 16000 kg (Approximately)         |                                        |                                       |
| Length:                                       | 10240 mm                         | SPIRAL                                 |                                       |
| Width:                                        | 2300 mm                          | Max. Speed:                            | 7.5 - 15 rpm                          |
| Height:                                       | 2750 mm                          | Drive:                                 | Hydraulic reducer                     |
| Inner Turning Radius:                         | 3970 mm                          |                                        |                                       |
|                                               |                                  | CABLE REMOTE CONTR                     | 0L                                    |
|                                               |                                  | Specifications:                        |                                       |
|                                               |                                  | All nozzle and mani                    | pulator movements                     |
|                                               |                                  | Nozzle oscillation                     |                                       |
|                                               |                                  | Air line on/off                        |                                       |
|                                               |                                  | <ul> <li>Dosing on/off</li> </ul>      |                                       |
|                                               |                                  | Dosing flow rate adj                   | ustment                               |
|                                               |                                  | <ul> <li>Pumping on/off and</li> </ul> | flow rate adjustment                  |
|                                               |                                  |                                        |                                       |
|                                               |                                  |                                        |                                       |
|                                               |                                  |                                        |                                       |
|                                               |                                  |                                        |                                       |
|                                               |                                  |                                        |                                       |