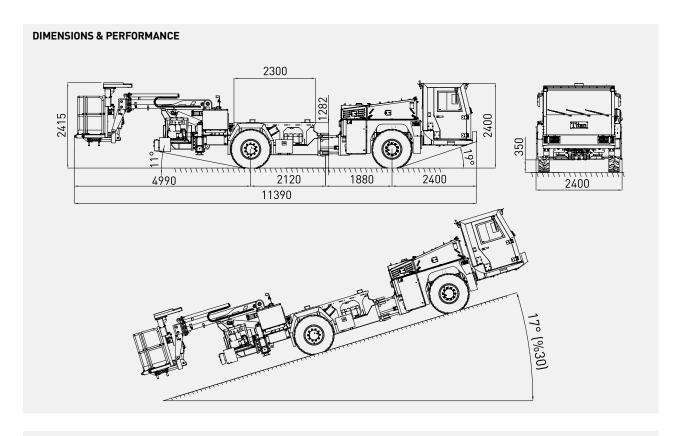

| ELECTRIC SYSTEM                                                    |                                  |  |
|--------------------------------------------------------------------|----------------------------------|--|
| Battery:                                                           | 24 V – 2 x 105 Ah                |  |
| Protection:                                                        | IP65                             |  |
| Lights: 4 x 1500 Lumen Led                                         | I in front of the operator cabin |  |
| <u>*</u>                                                           | d behind of the operator cabin   |  |
|                                                                    | x 1500 Lumen Led at bumper       |  |
|                                                                    | 2 x 1500 Lumen Led on boom       |  |
| 1                                                                  | x 1500 Lumen Led on hopper       |  |
|                                                                    | Turn signals and taillights      |  |
| Box Type:                                                          | Stainless steel                  |  |
| Beacon Lamp:                                                       | Amber color                      |  |
| ·                                                                  |                                  |  |
| TITAN CLOSED OPERATOR CA                                           | ABIN                             |  |
| • Closed 1-person cabin                                            |                                  |  |
| ROPS & FOPS level 2 cert                                           | tified                           |  |
| (EN ISO 3471:2008 / EN IS                                          | 50 3449:2008)                    |  |
| <ul> <li>Mechanical suspension w</li> </ul>                        | vith manual tilt, weight, height |  |
| adjustable, "T" shaped se                                          | at with 3-point seat belt        |  |
| (Forward tilting system)                                           |                                  |  |
| <ul> <li>Cabin heater</li> </ul>                                   |                                  |  |
| Rear view camera and LCD screen in operator cabin                  |                                  |  |
| <ul> <li>Levers and indicators for all driving controls</li> </ul> |                                  |  |
| <ul> <li>In-Cabin radio output and</li> </ul>                      | l location (12V)                 |  |
| <ul> <li>Cabin lighting</li> </ul>                                 |                                  |  |
| <ul> <li>Heated wing mirrors</li> </ul>                            |                                  |  |
| <ul> <li>Document box</li> </ul>                                   |                                  |  |
| <ul> <li>Transparent protection pl</li> </ul>                      | ate on the windshield            |  |
| DIMENSIONS O MEIGHT                                                |                                  |  |
| DIMENSIONS & WEIGHT                                                | 1/5001 (4                        |  |
| Weight:                                                            | 16500 kg (Approximately)         |  |
| Length:<br>Width:                                                  | 10940 mm<br>2300 mm              |  |
| Width:                                                             | 2550 mm                          |  |
| Inner Turning Radius:                                              | 4700 mm                          |  |
| Outer Turning Radius:                                              | 7985 mm                          |  |
| outer rurning Radius.                                              | 7703 111111                      |  |
| MISCALLANEOUS                                                      |                                  |  |
| Warning plates and decal                                           | .s                               |  |
| Tool box                                                           |                                  |  |
| 2x4 kg portable fire exting                                        | guisher (1 in operator cabin)    |  |
| 2 pcs Wheel chocks                                                 |                                  |  |
| Front towbar                                                       |                                  |  |
| Back-up alarm and light                                            |                                  |  |
| Battery isolator switch                                            |                                  |  |
| ·                                                                  |                                  |  |
| MANIPULATOR                                                        |                                  |  |
| Max. Spray Reach at Vertica                                        | <b>al:</b> 9.8 m                 |  |

| ELECTRIC SYSTEM                                     |                                                   |
|-----------------------------------------------------|---------------------------------------------------|
| Battery:                                            | 24 V – 2 x 105 Ah                                 |
| Protection:                                         | IP65                                              |
| Lights: 4 x 1500 Lumen Led in                       |                                                   |
|                                                     | ehind of the operator cabin                       |
|                                                     |                                                   |
|                                                     | Led lights on rear bumper                         |
|                                                     | 500 Lumen Led at bumper<br>1500 Lumen Led on boom |
|                                                     |                                                   |
| IXI                                                 | 500 Lumen Led on bunker                           |
| Dave Trans                                          | Turn signals and taillights                       |
| Box Type:                                           | Stainless steel                                   |
| Beacon Lamp:                                        | Amber color                                       |
|                                                     |                                                   |
| TITAN CLOSED OPERATOR CABI                          | N                                                 |
| Closed 1-person cabin                               |                                                   |
| ROPS & FOPS level 2 certifies                       | · <del>-</del>                                    |
| (EN ISO 3471:2008 / EN ISO 3                        | · · · · · · ·                                     |
| <ul> <li>Mechanical suspension with</li> </ul>      |                                                   |
| adjustable, "T" shaped seat                         | with 3-point seat belt                            |
| (Forward Tilting System)                            |                                                   |
| Cabin heater                                        |                                                   |
| Rear view camera and LCD s                          | creen in operator cabin                           |
| <ul> <li>Levers and indicators for all</li> </ul>   | driving controls                                  |
| <ul> <li>In-Cabin radio output and local</li> </ul> | cation (12V)                                      |
| <ul> <li>Cabin lighting</li> </ul>                  |                                                   |
| <ul> <li>Heated wing mirrors</li> </ul>             |                                                   |
| <ul> <li>Document box</li> </ul>                    |                                                   |
| <ul> <li>Transparent protection plate</li> </ul>    | on the windshield                                 |
|                                                     |                                                   |
| DIMENSIONS & WEIGHT                                 |                                                   |
| Weight:                                             | 16000 kg (Approximately)                          |
| Length:                                             | 10240 mm                                          |
| Width:                                              | 2300 mm                                           |
| Height:                                             | 2750 mm                                           |
| Inner Turning Radius:                               | 3970 mm                                           |
| Outer Turning Radius:                               | 7100 mm                                           |
|                                                     |                                                   |
| MISCALLANEOUS                                       |                                                   |
| <ul> <li>Warning plates and decals</li> </ul>       |                                                   |
| Tool box                                            |                                                   |
| • 2x4 kg portable fire extinguis                    | sher (1 in operator cabin)                        |
| • 2 pcs Wheel chocks                                |                                                   |
| Front towbar                                        |                                                   |
| Back-up alarm and light                             |                                                   |
| Battery isolator switch                             |                                                   |
| ,                                                   |                                                   |
|                                                     |                                                   |
|                                                     |                                                   |