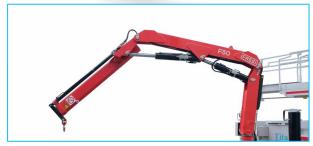

## HG16 CONVEYOR BELT MAINTENANCE TRUCK

Titan concrete pump with casted body and hydraulic vibrator

Control panel for manipulator and stabilizers

Rear view camera and LCD screen in operator cabin

Spraying head with 350° rotation, +/-135° tilt and 8° oscillation

Max. Spray Reach at Horizontal:

8.3 m

| SPRAYING HEAD |         |
|---------------|---------|
| Rotation:     | 350     |
| Tilt:         | +/- 135 |
| Oscillation:  | 8       |