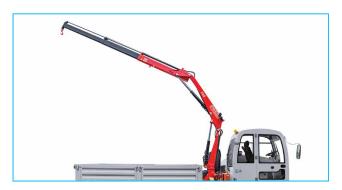

## HG16 CONVEYOR BELT MAINTENANCE TRUCK

Titan concrete pump with casted body and hydraulic vibrator

Control panel for manipulator and stabilizers

Rear view camera and LCD screen in operator cabin

Spraying head with 350° rotation, +/-135° tilt and 8° oscillation

Spraying head with 350° rotation, +/-135° tilt and 8° oscillation

4 m³ bunker volume

Rear view camera and LCD screen in operator cabin

6-9 m³/h dry mix concrete pump

135 bar high pressure washing system

High strength articulated chassis