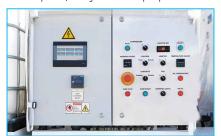

Specifications:

- All nozzle and manipulator movements
- Nozzle oscillation
- Air line on/off
- Dosing on/off
- Dosing flow rate adjustment
- Concrete pumping/reverse
- Emergency stop
- Horn

| CUMPRESSUR             |                           |
|------------------------|---------------------------|
| Make:                  | Ekomak                    |
| Type:                  | Electric screw compressor |
| Power:                 | 55 kW                     |
| Max. Air Flow:         | 10.2 m³/min               |
| Max. Working Pressure: | 6 bar                     |