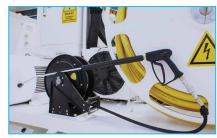

#### HIGH PRESSURE WASHING SYSTEM

| Pump Drive:  | Hydraulic |
|--------------|-----------|
| Pressure:    | 135 bar   |
| Flow Rate:   | 16 l/min  |
| Hose Length: | 10 m      |
| Water Tank:  | 75 l      |

#### **CABLE REEL**

Drive:HydraulicPower:400 V 50 HzCable Length:50 mCable Cross Section:3 x 70 mm² + 1 x 35 mm²3 x 70 mm² + 3 x 16 mm² (Option)

**CABLE REMOTE CONTROL** 

Type: Cable Cable Length: 15 m

Stainless collector box