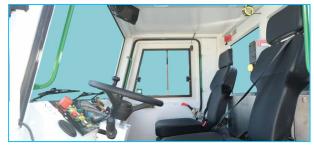

ROPS & FOPS level 2 certified closed 1-person cabin

High strength articulated chassis

| DIESEL ENGINE                             |                                         |
|-------------------------------------------|-----------------------------------------|
| Make / Model:                             | Deutz TCD 2013 L4 2V                    |
| Max. Power:                               | 129 kW at 2300 rpm                      |
| Max. Torque:                              | 670 Nm at 1600 rpm                      |
| Engine Emission:                          | EU Stage 3A / US EPA Tier 3             |
| Diesel Tank:                              | 140 l                                   |
| With Catalytic Conve                      | rter and Silencer                       |
|                                           |                                         |
| TRANSMISSION                              |                                         |
| Make / Model:                             | Dana Spicer T24000                      |
|                                           | Powershift                              |
| Aut                                       | comatic 3-speed forward and reverse     |
|                                           | Four-wheel drive                        |
|                                           |                                         |
| AXLES & TYRES                             |                                         |
| Make / Model:                             | Dana Spicer 113                         |
| Type:                                     | Planetary                               |
| Front:                                    | +/- 8° Oscillating                      |
| Rear:                                     | Rigid                                   |
| Tyres:                                    | 12.00 – 20                              |
|                                           |                                         |
| PERFORMANCE                               |                                         |
| Max. Gradient:                            | 30%                                     |
| Max. Speed:                               | 24.5 km/h                               |
| Max. Tractive Effort:                     | 122 kN                                  |
|                                           |                                         |
| STEERING                                  |                                         |
|                                           | Articulation, +/- 40°                   |
|                                           | Orbitrol Type                           |
|                                           |                                         |
| BRAKING SYSTEM                            |                                         |
|                                           | Hydraulically powered two-circuit oil   |
|                                           | ersed multidisc brakes in both axles    |
| Safety/Parking Brak                       |                                         |
|                                           | hydraulic released SAHR                 |
|                                           | Fail safe                               |
| CHACCIC                                   |                                         |
| CHASSIS                                   | Autionlated high strongth stool         |
| Type:<br>Stabilizers:                     | Articulated, high strength steel        |
| Stabilizers:                              | 2 pcs, extendible                       |
| HVDDAIII IC CVCTEM                        |                                         |
| HYDRAULIC SYSTEM                          | Fixed and variable displacement         |
| Pump Type:<br>Max. Pressure:              | Fixed and variable displacement 210 bar |
|                                           |                                         |
| Flow Rate:                                | 290 l/min at 1450 rpm                   |
| Undroulie Oil Teni-                       | 125 l/min at 2300 rpm (Diesel)          |
| Hydraulic Oil Tank:<br>Return Oil Filter: | 325 l                                   |
|                                           | 20 μm                                   |
| Uil level,                                | filtration and temperature indicators   |

| ELECTRIC SYSTEM                                                    |                                  |  |
|--------------------------------------------------------------------|----------------------------------|--|
| Battery:                                                           | 24 V – 2 x 105 Ah                |  |
| Protection:                                                        | IP65                             |  |
| Lights: 4 x 1500 Lumen Led                                         | I in front of the operator cabin |  |
| <u>*</u>                                                           | d behind of the operator cabin   |  |
|                                                                    | x 1500 Lumen Led at bumper       |  |
|                                                                    | 2 x 1500 Lumen Led on boom       |  |
| 1                                                                  | x 1500 Lumen Led on hopper       |  |
|                                                                    | Turn signals and taillights      |  |
| Box Type:                                                          | Stainless steel                  |  |
| Beacon Lamp:                                                       | Amber color                      |  |
| ·                                                                  |                                  |  |
| TITAN CLOSED OPERATOR CA                                           | ABIN                             |  |
| • Closed 1-person cabin                                            |                                  |  |
| ROPS & FOPS level 2 cert                                           | tified                           |  |
| (EN ISO 3471:2008 / EN IS                                          | 50 3449:2008)                    |  |
| <ul> <li>Mechanical suspension w</li> </ul>                        | vith manual tilt, weight, height |  |
| adjustable, "T" shaped se                                          | at with 3-point seat belt        |  |
| (Forward tilting system)                                           |                                  |  |
| <ul> <li>Cabin heater</li> </ul>                                   |                                  |  |
| Rear view camera and LCD screen in operator cabin                  |                                  |  |
| <ul> <li>Levers and indicators for all driving controls</li> </ul> |                                  |  |
| <ul> <li>In-Cabin radio output and</li> </ul>                      | l location (12V)                 |  |
| <ul> <li>Cabin lighting</li> </ul>                                 |                                  |  |
| <ul> <li>Heated wing mirrors</li> </ul>                            |                                  |  |
| <ul> <li>Document box</li> </ul>                                   |                                  |  |
| <ul> <li>Transparent protection pl</li> </ul>                      | ate on the windshield            |  |
| DIMENSIONS O MEIGHT                                                |                                  |  |
| DIMENSIONS & WEIGHT                                                | 1/5001 (4                        |  |
| Weight:                                                            | 16500 kg (Approximately)         |  |
| Length:<br>Width:                                                  | 10940 mm<br>2300 mm              |  |
| Width:                                                             | 2550 mm                          |  |
| Inner Turning Radius:                                              | 4700 mm                          |  |
| Outer Turning Radius:                                              | 7985 mm                          |  |
| outer rurning Radius.                                              | 7703 111111                      |  |
| MISCALLANEOUS                                                      |                                  |  |
| Warning plates and decal                                           | .s                               |  |
| Tool box                                                           |                                  |  |
| 2x4 kg portable fire exting                                        | guisher (1 in operator cabin)    |  |
| 2 pcs Wheel chocks                                                 |                                  |  |
| Front towbar                                                       |                                  |  |
| Back-up alarm and light                                            |                                  |  |
| Battery isolator switch                                            |                                  |  |
| ·                                                                  |                                  |  |
| MANIPULATOR                                                        |                                  |  |
| Max. Spray Reach at Vertica                                        | <b>al:</b> 9.8 m                 |  |