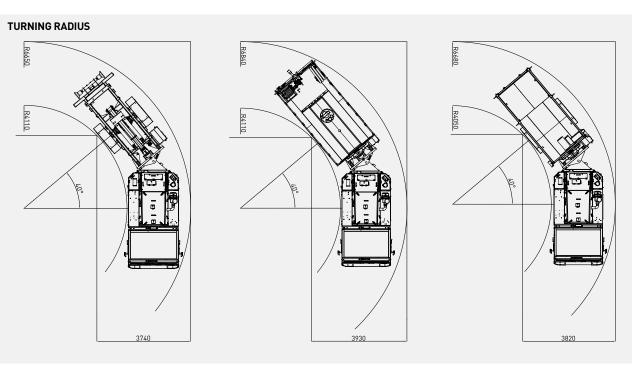

| ELECTRIC SYSTEM                                                    |                                  |  |
|--------------------------------------------------------------------|----------------------------------|--|
| Battery:                                                           | 24 V – 2 x 105 Ah                |  |
| Protection:                                                        | IP65                             |  |
| Lights: 4 x 1500 Lumen Led                                         | I in front of the operator cabin |  |
| <u>*</u>                                                           | d behind of the operator cabin   |  |
|                                                                    | x 1500 Lumen Led at bumper       |  |
|                                                                    | 2 x 1500 Lumen Led on boom       |  |
| 1                                                                  | x 1500 Lumen Led on hopper       |  |
|                                                                    | Turn signals and taillights      |  |
| Box Type:                                                          | Stainless steel                  |  |
| Beacon Lamp:                                                       | Amber color                      |  |
| ·                                                                  |                                  |  |
| TITAN CLOSED OPERATOR CA                                           | ABIN                             |  |
| • Closed 1-person cabin                                            |                                  |  |
| ROPS & FOPS level 2 cert                                           | tified                           |  |
| (EN ISO 3471:2008 / EN IS                                          | 50 3449:2008)                    |  |
| <ul> <li>Mechanical suspension w</li> </ul>                        | vith manual tilt, weight, height |  |
| adjustable, "T" shaped se                                          | at with 3-point seat belt        |  |
| (Forward tilting system)                                           |                                  |  |
| <ul> <li>Cabin heater</li> </ul>                                   |                                  |  |
| Rear view camera and LCD screen in operator cabin                  |                                  |  |
| <ul> <li>Levers and indicators for all driving controls</li> </ul> |                                  |  |
| <ul> <li>In-Cabin radio output and</li> </ul>                      | l location (12V)                 |  |
| <ul> <li>Cabin lighting</li> </ul>                                 |                                  |  |
| <ul> <li>Heated wing mirrors</li> </ul>                            |                                  |  |
| <ul> <li>Document box</li> </ul>                                   |                                  |  |
| <ul> <li>Transparent protection pl</li> </ul>                      | ate on the windshield            |  |
| DIMENSIONS O MEIGHT                                                |                                  |  |
| DIMENSIONS & WEIGHT                                                | 1/5001 (4                        |  |
| Weight:                                                            | 16500 kg (Approximately)         |  |
| Length:<br>Width:                                                  | 10940 mm<br>2300 mm              |  |
| Width:                                                             | 2550 mm                          |  |
| Inner Turning Radius:                                              | 4700 mm                          |  |
| Outer Turning Radius:                                              | 7985 mm                          |  |
| outer rurning Radius.                                              | 7703 111111                      |  |
| MISCALLANEOUS                                                      |                                  |  |
| Warning plates and decal                                           | .s                               |  |
| Tool box                                                           |                                  |  |
| 2x4 kg portable fire exting                                        | guisher (1 in operator cabin)    |  |
| 2 pcs Wheel chocks                                                 |                                  |  |
| Front towbar                                                       |                                  |  |
| Back-up alarm and light                                            |                                  |  |
| Battery isolator switch                                            |                                  |  |
| ·                                                                  |                                  |  |
| MANIPULATOR                                                        |                                  |  |
| Max. Spray Reach at Vertica                                        | <b>al:</b> 9.8 m                 |  |

| ELECTRIC SYSTEM                                     |                                                   |
|-----------------------------------------------------|---------------------------------------------------|
| Battery:                                            | 24 V – 2 x 105 Ah                                 |
| Protection:                                         | IP65                                              |
| Lights: 4 x 1500 Lumen Led in                       |                                                   |
|                                                     | ehind of the operator cabin                       |
|                                                     |                                                   |
|                                                     | Led lights on rear bumper                         |
|                                                     | 500 Lumen Led at bumper<br>1500 Lumen Led on boom |
|                                                     |                                                   |
| IXI                                                 | 500 Lumen Led on bunker                           |
| Dave Trans                                          | Turn signals and taillights                       |
| Box Type:                                           | Stainless steel                                   |
| Beacon Lamp:                                        | Amber color                                       |
|                                                     |                                                   |
| TITAN CLOSED OPERATOR CABI                          | N                                                 |
| Closed 1-person cabin                               |                                                   |
| ROPS & FOPS level 2 certifies                       | · <del>-</del>                                    |
| (EN ISO 3471:2008 / EN ISO 3                        | · · · · · · ·                                     |
| <ul> <li>Mechanical suspension with</li> </ul>      |                                                   |
| adjustable, "T" shaped seat                         | with 3-point seat belt                            |
| (Forward Tilting System)                            |                                                   |
| Cabin heater                                        |                                                   |
| Rear view camera and LCD s                          | creen in operator cabin                           |
| <ul> <li>Levers and indicators for all</li> </ul>   | driving controls                                  |
| <ul> <li>In-Cabin radio output and local</li> </ul> | cation (12V)                                      |
| <ul> <li>Cabin lighting</li> </ul>                  |                                                   |
| <ul> <li>Heated wing mirrors</li> </ul>             |                                                   |
| <ul> <li>Document box</li> </ul>                    |                                                   |
| <ul> <li>Transparent protection plate</li> </ul>    | on the windshield                                 |
|                                                     |                                                   |
| DIMENSIONS & WEIGHT                                 |                                                   |
| Weight:                                             | 16000 kg (Approximately)                          |
| Length:                                             | 10240 mm                                          |
| Width:                                              | 2300 mm                                           |
| Height:                                             | 2750 mm                                           |
| Inner Turning Radius:                               | 3970 mm                                           |
| Outer Turning Radius:                               | 7100 mm                                           |
|                                                     |                                                   |
| MISCALLANEOUS                                       |                                                   |
| <ul> <li>Warning plates and decals</li> </ul>       |                                                   |
| Tool box                                            |                                                   |
| • 2x4 kg portable fire extinguis                    | sher (1 in operator cabin)                        |
| • 2 pcs Wheel chocks                                |                                                   |
| Front towbar                                        |                                                   |
| Back-up alarm and light                             |                                                   |
| Battery isolator switch                             |                                                   |
| ,                                                   |                                                   |
|                                                     |                                                   |
|                                                     |                                                   |

| ELECTRIC SYSTEM                               |                                  | Outer Turning Radius                   | 7100 mm                               |
|-----------------------------------------------|----------------------------------|----------------------------------------|---------------------------------------|
| Battery:                                      | 24 V – 2 x 105 Ah                | <b>3</b>                               |                                       |
| Protection:                                   | IP65                             | MISCALLANEOUS                          |                                       |
|                                               | d in front of the operator cabin | Warning plates and                     | decals                                |
| ·                                             | d behind of the operator cabin   | Tool box                               |                                       |
|                                               | nen Led lights on rear bumper    |                                        | extinguisher (1 in operator cabin)    |
|                                               | x 1500 Lumen Led at bumper       | • 2 pcs Wheel chocks                   | · · · · · · · · · · · · · · · · · · · |
| _                                             | 2 x 1500 Lumen Led on boom       | Front towbar                           |                                       |
| 1                                             | x 1500 Lumen Led on bunker       | Back-up alarm and                      | light                                 |
| ·                                             | Turn signals and taillights      | Battery isolator swit                  | 3                                     |
| Box Type:                                     | Stainless steel                  | - Buttery Isotator Swit                | COL                                   |
| Beacon Lamp:                                  | Amber color                      |                                        |                                       |
| beacon Lamp:                                  | Alliber cotor                    |                                        |                                       |
| TITAN CLOSED OPERATOR C                       | ABIN                             |                                        |                                       |
| Closed 1-person cabin                         |                                  | MANIPULATOR                            |                                       |
| ROPS & FOPS level 2 cer                       | tified                           | Max. Spray Reach at V                  | <b>Vertical:</b> 9.8 m                |
| (EN ISO 3471:2008 / EN I                      | SO 3449:2008)                    | Max. Spray Reach at H                  | <b>forizontal:</b> 8.3 m              |
| <ul> <li>Mechanical suspension v</li> </ul>   | vith manual tilt, weight, height |                                        |                                       |
| adjustable, "T" shaped se                     |                                  | SPRAYING HEAD                          |                                       |
| (Forward Tilting System)                      |                                  | Rotation:                              | 350°                                  |
| Cabin heater                                  |                                  | Tilt:                                  | +/- 135°                              |
| Rear view camera and LC                       | CD screen in operator cabin      | Oscillation:                           | 8°                                    |
| <ul> <li>Levers and indicators for</li> </ul> | all driving controls             |                                        |                                       |
| In-Cabin radio output and                     | d location (12V)                 | DRY CONCRETE PUMP                      |                                       |
| Cabin lighting                                |                                  | Capacity:                              | 6-9 m <sup>3</sup> / h at 1450 rpm    |
| Heated wing mirrors                           |                                  | Max. Concrete Pressu                   | re: 8-10 bar                          |
| <ul> <li>Document box</li> </ul>              |                                  |                                        |                                       |
| Transparent protection p                      | late on the windshield           | BUNKER                                 |                                       |
|                                               |                                  | Bunker Volume:                         | 4 m³                                  |
| DIMENSIONS & WEIGHT                           |                                  | Covers:                                | Hydraulic cylinder double covers      |
| Weight:                                       | 16000 kg (Approximately)         |                                        |                                       |
| Length:                                       | 10240 mm                         | SPIRAL                                 |                                       |
| Width:                                        | 2300 mm                          | Max. Speed:                            | 7.5 - 15 rpm                          |
| Height:                                       | 2750 mm                          | Drive:                                 | Hydraulic reducer                     |
| Inner Turning Radius:                         | 3970 mm                          |                                        |                                       |
|                                               |                                  | CABLE REMOTE CONTR                     | 0L                                    |
|                                               |                                  | Specifications:                        |                                       |
|                                               |                                  | All nozzle and mani                    | pulator movements                     |
|                                               |                                  | Nozzle oscillation                     |                                       |
|                                               |                                  | Air line on/off                        |                                       |
|                                               |                                  | <ul> <li>Dosing on/off</li> </ul>      |                                       |
|                                               |                                  | Dosing flow rate adj                   | ustment                               |
|                                               |                                  | <ul> <li>Pumping on/off and</li> </ul> | flow rate adjustment                  |
|                                               |                                  |                                        |                                       |
|                                               |                                  |                                        |                                       |
|                                               |                                  |                                        |                                       |
|                                               |                                  |                                        |                                       |
|                                               |                                  |                                        |                                       |