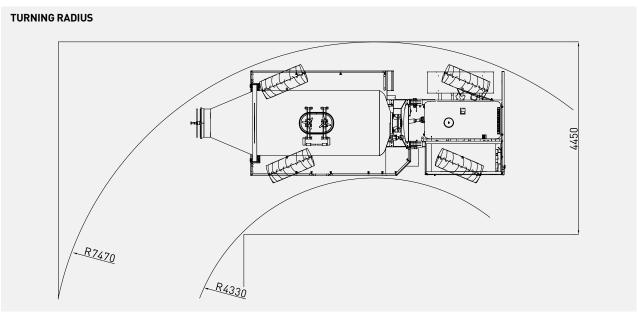

| ELECTRIC SYSTEM                                                    |                                  |  |
|--------------------------------------------------------------------|----------------------------------|--|
| Battery:                                                           | 24 V – 2 x 105 Ah                |  |
| Protection:                                                        | IP65                             |  |
| Lights: 4 x 1500 Lumen Led                                         | I in front of the operator cabin |  |
| <u>*</u>                                                           | d behind of the operator cabin   |  |
|                                                                    | x 1500 Lumen Led at bumper       |  |
|                                                                    | 2 x 1500 Lumen Led on boom       |  |
| 1                                                                  | x 1500 Lumen Led on hopper       |  |
|                                                                    | Turn signals and taillights      |  |
| Box Type:                                                          | Stainless steel                  |  |
| Beacon Lamp:                                                       | Amber color                      |  |
| ·                                                                  |                                  |  |
| TITAN CLOSED OPERATOR CA                                           | ABIN                             |  |
| • Closed 1-person cabin                                            |                                  |  |
| ROPS & FOPS level 2 cert                                           | tified                           |  |
| (EN ISO 3471:2008 / EN IS                                          | 50 3449:2008)                    |  |
| <ul> <li>Mechanical suspension w</li> </ul>                        | vith manual tilt, weight, height |  |
| adjustable, "T" shaped se                                          | at with 3-point seat belt        |  |
| (Forward tilting system)                                           |                                  |  |
| <ul> <li>Cabin heater</li> </ul>                                   |                                  |  |
| Rear view camera and LCD screen in operator cabin                  |                                  |  |
| <ul> <li>Levers and indicators for all driving controls</li> </ul> |                                  |  |
| <ul> <li>In-Cabin radio output and</li> </ul>                      | l location (12V)                 |  |
| <ul> <li>Cabin lighting</li> </ul>                                 |                                  |  |
| <ul> <li>Heated wing mirrors</li> </ul>                            |                                  |  |
| <ul> <li>Document box</li> </ul>                                   |                                  |  |
| <ul> <li>Transparent protection pl</li> </ul>                      | ate on the windshield            |  |
| DIMENSIONS O MEIGHT                                                |                                  |  |
| DIMENSIONS & WEIGHT                                                | 1/5001 (4                        |  |
| Weight:                                                            | 16500 kg (Approximately)         |  |
| Length:<br>Width:                                                  | 10940 mm<br>2300 mm              |  |
| Width:                                                             | 2550 mm                          |  |
| Inner Turning Radius:                                              | 4700 mm                          |  |
| Outer Turning Radius:                                              | 7985 mm                          |  |
| outer rurning Radius.                                              | 7703 111111                      |  |
| MISCALLANEOUS                                                      |                                  |  |
| Warning plates and decal                                           | .s                               |  |
| Tool box                                                           |                                  |  |
| 2x4 kg portable fire exting                                        | guisher (1 in operator cabin)    |  |
| 2 pcs Wheel chocks                                                 |                                  |  |
| Front towbar                                                       |                                  |  |
| Back-up alarm and light                                            |                                  |  |
| Battery isolator switch                                            |                                  |  |
| ·                                                                  |                                  |  |
| MANIPULATOR                                                        |                                  |  |
| Max. Spray Reach at Vertica                                        | <b>al:</b> 9.8 m                 |  |