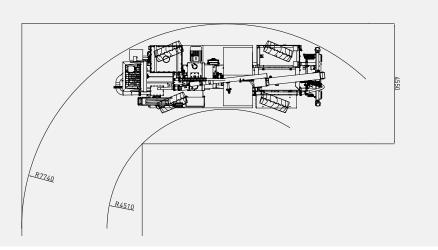

| ELECTRIC SYSTEM                                                    |                                  |  |
|--------------------------------------------------------------------|----------------------------------|--|
| Battery:                                                           | 24 V – 2 x 105 Ah                |  |
| Protection:                                                        | IP65                             |  |
| Lights: 4 x 1500 Lumen Led                                         | I in front of the operator cabin |  |
| <u>*</u>                                                           | d behind of the operator cabin   |  |
|                                                                    | x 1500 Lumen Led at bumper       |  |
|                                                                    | 2 x 1500 Lumen Led on boom       |  |
| 1                                                                  | x 1500 Lumen Led on hopper       |  |
|                                                                    | Turn signals and taillights      |  |
| Box Type:                                                          | Stainless steel                  |  |
| Beacon Lamp:                                                       | Amber color                      |  |
| ·                                                                  |                                  |  |
| TITAN CLOSED OPERATOR CA                                           | ABIN                             |  |
| • Closed 1-person cabin                                            |                                  |  |
| ROPS & FOPS level 2 cert                                           | tified                           |  |
| (EN ISO 3471:2008 / EN IS                                          | 50 3449:2008)                    |  |
| <ul> <li>Mechanical suspension w</li> </ul>                        | vith manual tilt, weight, height |  |
| adjustable, "T" shaped se                                          | at with 3-point seat belt        |  |
| (Forward tilting system)                                           |                                  |  |
| <ul> <li>Cabin heater</li> </ul>                                   |                                  |  |
| Rear view camera and LCD screen in operator cabin                  |                                  |  |
| <ul> <li>Levers and indicators for all driving controls</li> </ul> |                                  |  |
| <ul> <li>In-Cabin radio output and</li> </ul>                      | l location (12V)                 |  |
| <ul> <li>Cabin lighting</li> </ul>                                 |                                  |  |
| <ul> <li>Heated wing mirrors</li> </ul>                            |                                  |  |
| <ul> <li>Document box</li> </ul>                                   |                                  |  |
| <ul> <li>Transparent protection pl</li> </ul>                      | ate on the windshield            |  |
| DIMENSIONS O MEIGHT                                                |                                  |  |
| DIMENSIONS & WEIGHT                                                | 1/5001 (4                        |  |
| Weight:                                                            | 16500 kg (Approximately)         |  |
| Length:<br>Width:                                                  | 10940 mm<br>2300 mm              |  |
| Width:                                                             | 2550 mm                          |  |
| Inner Turning Radius:                                              | 4700 mm                          |  |
| Outer Turning Radius:                                              | 7985 mm                          |  |
| outer rurning Radius.                                              | 7703 111111                      |  |
| MISCALLANEOUS                                                      |                                  |  |
| Warning plates and decal                                           | .s                               |  |
| Tool box                                                           |                                  |  |
| 2x4 kg portable fire exting                                        | guisher (1 in operator cabin)    |  |
| 2 pcs Wheel chocks                                                 |                                  |  |
| Front towbar                                                       |                                  |  |
| Back-up alarm and light                                            |                                  |  |
| Battery isolator switch                                            |                                  |  |
| ·                                                                  |                                  |  |
| MANIPULATOR                                                        |                                  |  |
| Max. Spray Reach at Vertica                                        | <b>al:</b> 9.8 m                 |  |