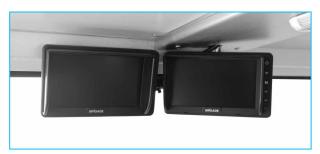

t legs opening right and left
- 2 pcs mechanical inclinometer at chassis
- 2 pcs electronic inclinometer sensor for rolling and pitching angles
- Rubber chocks on basket for bump protection

#### OTHER

- Centralized greasing system
- Hydraulic suspension system on the boom

#### OPTIONS

Automatic

- Automatic centralized lubrication system
- Electric socket in cabin 220 Volt 150 Watt
- Air-conditioner (Heating and Cooling) in the cabin
- Manual activated fire extinguishing system
- Automatic and manual activated fire extinguishing system (Linear wired)
- 24 V emergency steering
- Diesel particulate filter DPF
- EU Stage 5 diesel engine
- Additional side view camera
- Spare wheel

## BMP2X3 SCISSOR LIFT





3200 x 2000 mm lifting platform



Platform and legs controllable from 2 panels



Rear view camera and LCD screen in operator cabin



3000 kg lifting capacity



ROPS & FOPS level 2 certified closed 2-person cabin



High strength articulated chassis









| DIESEL ENGINE                              |                                         |
|--------------------------------------------|-----------------------------------------|
| Make / Model:                              | Deutz TCD 2013 L4 2V                    |
| Max. Power:                                | 129 kW at 2300 rpm                      |
| Max. Torque:                               | 670 Nm at 1600 rpm                      |
| Engine Emission:                           | EU Stage 3A / US EPA Tier 3             |
| Diesel Tank:                               | 115 l