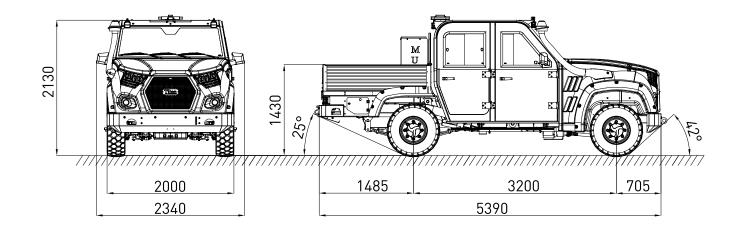

closed |                      |

#### **MISCELLANEOUS**

- Warning plates and decals
- Tool box
- First-aid kit
- 1x2 kg portable fire extinguisher
- 1 pc. Wheel chock
- Front and rear towbar
- Back-up alarm and light
- Battery and starter isolator switch

#### **OTHER**

• Emergency release for parking brake

#### **OPTIONS**

- · Manual activated fire extinguishing system
- Automatic and manual activated fire extinguishing system (Linear wired)
- 24 V emergency steering
- EU Stage 5 diesel engine
- Additional camera
- Spare wheel
- Welding machine
- Compressor
- High pressure washer
- Electric winch on front bumper

#### VARIANTS

- Scissor lift
- Personnel carrier for 1+10 person
- Lubrication and maintenance vehicle
- Explosive carrier
- Crane





## **Multipurpose Utility Vehicle**









Titan Makina Ltd. Şti.
1160. Sokak No:9 Ostim 06370 Ankara / Turkey
Phone: +90 312 354 9977 • Fax: +90 312 385 5611
Web: www.titanltd.com • E-Mail: titan@titanltd.com.tr