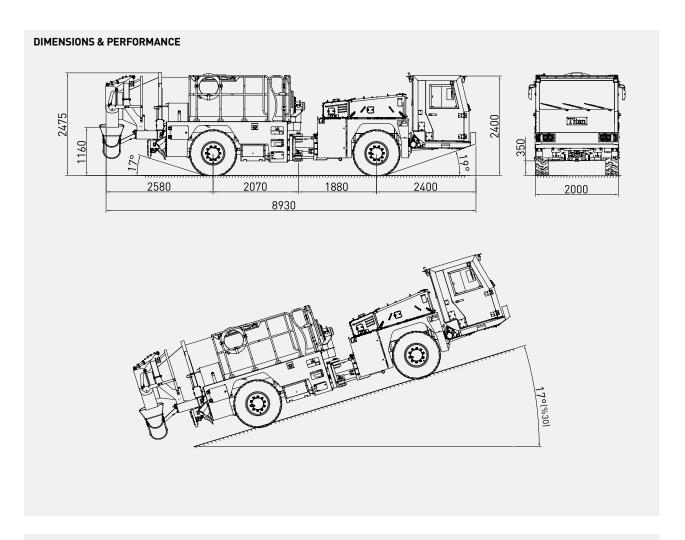

| ELECTRIC SYSTEM                                                    |                                  |  |
|--------------------------------------------------------------------|----------------------------------|--|
| Battery:                                                           | 24 V – 2 x 105 Ah                |  |
| Protection:                                                        | IP65                             |  |
| Lights: 4 x 1500 Lumen Led                                         | I in front of the operator cabin |  |
| <u>*</u>                                                           | d behind of the operator cabin   |  |
|                                                                    | x 1500 Lumen Led at bumper       |  |
|                                                                    | 2 x 1500 Lumen Led on boom       |  |
| 1                                                                  | x 1500 Lumen Led on hopper       |  |
|                                                                    | Turn signals and taillights      |  |
| Box Type:                                                          | Stainless steel                  |  |
| Beacon Lamp:                                                       | Amber color                      |  |
| ·                                                                  |                                  |  |
| TITAN CLOSED OPERATOR CA                                           | ABIN                             |  |
| • Closed 1-person cabin                                            |                                  |  |
| ROPS & FOPS level 2 cert                                           | tified                           |  |
| (EN ISO 3471:2008 / EN IS                                          | 50 3449:2008)                    |  |
| <ul> <li>Mechanical suspension w</li> </ul>                        | vith manual tilt, weight, height |  |
| adjustable, "T" shaped se                                          | at with 3-point seat belt        |  |
| (Forward tilting system)                                           |                                  |  |
| <ul> <li>Cabin heater</li> </ul>                                   |                                  |  |
| Rear view camera and LCD screen in operator cabin                  |                                  |  |
| <ul> <li>Levers and indicators for all driving controls</li> </ul> |                                  |  |
| <ul> <li>In-Cabin radio output and</li> </ul>                      | l location (12V)                 |  |
| <ul> <li>Cabin lighting</li> </ul>                                 |                                  |  |
| <ul> <li>Heated wing mirrors</li> </ul>                            |                                  |  |
| <ul> <li>Document box</li> </ul>                                   |                                  |  |
| <ul> <li>Transparent protection pl</li> </ul>                      | ate on the windshield            |  |
| DIMENSIONS O MEIGHT                                                |                                  |  |
| DIMENSIONS & WEIGHT                                                | 1/5001 (4                        |  |
| Weight:                                                            | 16500 kg (Approximately)         |  |
| Length:<br>Width:                                                  | 10940 mm<br>2300 mm              |  |
| Width:                                                             | 2550 mm                          |  |
| Inner Turning Radius:                                              | 4700 mm                          |  |
| Outer Turning Radius:                                              | 7985 mm                          |  |
| outer rurning Radius.                                              | 7703 111111                      |  |
| MISCALLANEOUS                                                      |                                  |  |
| Warning plates and decal                                           | .s                               |  |
| Tool box                                                           |                                  |  |
| 2x4 kg portable fire exting                                        | guisher (1 in operator cabin)    |  |
| 2 pcs Wheel chocks                                                 |                                  |  |
| Front towbar                                                       |                                  |  |
| Back-up alarm and light                                            |                                  |  |
| Battery isolator switch                                            |                                  |  |
| ·                                                                  |                                  |  |
| MANIPULATOR                                                        |                                  |  |
| Max. Spray Reach at Vertica                                        | <b>al:</b> 9.8 m                 |  |

| ELECTRIC SYSTEM                                     |                                                   |
|-----------------------------------------------------|---------------------------------------------------|
| Battery:                                            | 24 V – 2 x 105 Ah                                 |
| Protection:                                         | IP65                                              |
| Lights: 4 x 1500 Lumen Led in                       |                                                   |
|                                                     | ehind of the operator cabin                       |
|                                                     |                                                   |
|                                                     | Led lights on rear bumper                         |
|                                                     | 500 Lumen Led at bumper<br>1500 Lumen Led on boom |
|                                                     |                                                   |
| IXI                                                 | 500 Lumen Led on bunker                           |
| Dave Trans                                          | Turn signals and taillights                       |
| Box Type:                                           | Stainless steel                                   |
| Beacon Lamp:                                        | Amber color                                       |
|                                                     |                                                   |
| TITAN CLOSED OPERATOR CABI                          | N                                                 |
| Closed 1-person cabin                               |                                                   |
| ROPS & FOPS level 2 certifies                       | · <del>-</del>                                    |
| (EN ISO 3471:2008 / EN ISO 3                        | · · · · · · ·                                     |
| <ul> <li>Mechanical suspension with</li> </ul>      |                                                   |
| adjustable, "T" shaped seat                         | with 3-point seat belt                            |
| (Forward Tilting System)                            |                                                   |
| Cabin heater                                        |                                                   |
| Rear view camera and LCD s                          | creen in operator cabin                           |
| <ul> <li>Levers and indicators for all</li> </ul>   | driving controls                                  |
| <ul> <li>In-Cabin radio output and local</li> </ul> | cation (12V)                                      |
| <ul> <li>Cabin lighting</li> </ul>                  |                                                   |
| <ul> <li>Heated wing mirrors</li> </ul>             |                                                   |
| <ul> <li>Document box</li> </ul>                    |                                                   |
| <ul> <li>Transparent protection plate</li> </ul>    | on the windshield                                 |
|                                                     |                                                   |
| DIMENSIONS & WEIGHT                                 |                                                   |
| Weight:                                             | 16000 kg (Approximately)                          |
| Length:                                             | 10240 mm                                          |
| Width:                                              | 2300 mm                                           |
| Height:                                             | 2750 mm                                           |
| Inner Turning Radius:                               | 3970 mm                                           |
| Outer Turning Radius:                               | 7100 mm                                           |
|                                                     |                                                   |
| MISCALLANEOUS                                       |                                                   |
| <ul> <li>Warning plates and decals</li> </ul>       |                                                   |
| Tool box                                            |                                                   |
| • 2x4 kg portable fire extinguis                    | sher (1 in operator cabin)                        |
| • 2 pcs Wheel chocks                                |                                                   |
| Front towbar                                        |                                                   |
| Back-up alarm and light                             |                                                   |
| Battery isolator switch                             |                                                   |
| ,                                                   |                                                   |
|                                                     |                                                   |
|                                                     |                                                   |