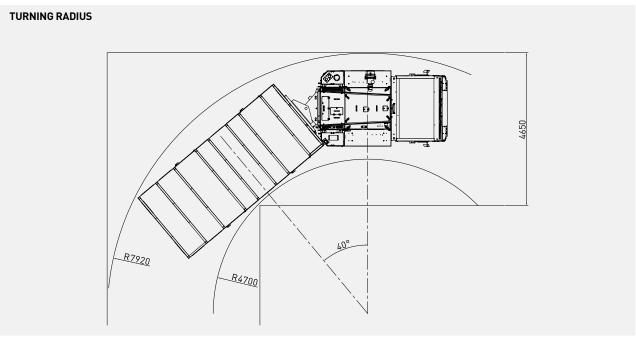

| ELECTRIC SYSTEM                                                    |                                  |  |
|--------------------------------------------------------------------|----------------------------------|--|
| Battery:                                                           | 24 V – 2 x 105 Ah                |  |
| Protection:                                                        | IP65                             |  |
| Lights: 4 x 1500 Lumen Led                                         | I in front of the operator cabin |  |
| <u>*</u>                                                           | d behind of the operator cabin   |  |
|                                                                    | x 1500 Lumen Led at bumper       |  |
|                                                                    | 2 x 1500 Lumen Led on boom       |  |
| 1                                                                  | x 1500 Lumen Led on hopper       |  |
|                                                                    | Turn signals and taillights      |  |
| Box Type:                                                          | Stainless steel                  |  |
| Beacon Lamp:                                                       | Amber color                      |  |
| ·                                                                  |                                  |  |
| TITAN CLOSED OPERATOR CA                                           | ABIN                             |  |
| • Closed 1-person cabin                                            |                                  |  |
| ROPS & FOPS level 2 cert                                           | tified                           |  |
| (EN ISO 3471:2008 / EN IS                                          | 50 3449:2008)                    |  |
| <ul> <li>Mechanical suspension w</li> </ul>                        | vith manual tilt, weight, height |  |
| adjustable, "T" shaped se                                          | at with 3-point seat belt        |  |
| (Forward tilting system)                                           |                                  |  |
| <ul> <li>Cabin heater</li> </ul>                                   |                                  |  |
| Rear view camera and LCD screen in operator cabin                  |                                  |  |
| <ul> <li>Levers and indicators for all driving controls</li> </ul> |                                  |  |
| <ul> <li>In-Cabin radio output and</li> </ul>                      | l location (12V)                 |  |
| <ul> <li>Cabin lighting</li> </ul>                                 |                                  |  |
| <ul> <li>Heated wing mirrors</li> </ul>                            |                                  |  |
| <ul> <li>Document box</li> </ul>                                   |                                  |  |
| <ul> <li>Transparent protection pl</li> </ul>                      | ate on the windshield            |  |
| DIMENSIONS O MEIGHT                                                |                                  |  |
| DIMENSIONS & WEIGHT                                                | 1/5001 (4                        |  |
| Weight:                                                            | 16500 kg (Approximately)         |  |
| Length:<br>Width:                                                  | 10940 mm<br>2300 mm              |  |
| Width:                                                             | 2550 mm                          |  |
| Inner Turning Radius:                                              | 4700 mm                          |  |
| Outer Turning Radius:                                              | 7985 mm                          |  |
| outer rurning Radius.                                              | 7703 111111                      |  |
| MISCALLANEOUS                                                      |                                  |  |
| Warning plates and decal                                           | .s                               |  |
| Tool box                                                           |                                  |  |
| 2x4 kg portable fire exting                                        | guisher (1 in operator cabin)    |  |
| 2 pcs Wheel chocks                                                 |                                  |  |
| Front towbar                                                       |                                  |  |
| Back-up alarm and light                                            |                                  |  |
| Battery isolator switch                                            |                                  |  |
| ·                                                                  |                                  |  |
| MANIPULATOR                                                        |                                  |  |
| Max. Spray Reach at Vertica                                        | <b>al:</b> 9.8 m                 |  |