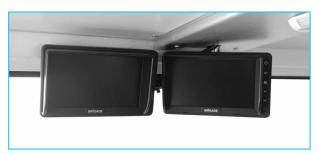

## HG16 CONVEYOR BELT MAINTENANCE TRUCK

Titan concrete pump with casted body and hydraulic vibrator

Control panel for manipulator and stabilizers

Rear view camera and LCD screen in operator cabin

Spraying head with 350° rotation, +/-135° tilt and 8° oscillation

| ELECTRIC SYSTEM                                                    |                                  |  |
|--------------------------------------------------------------------|----------------------------------|--|
| Battery:                                                           | 24 V – 2 x 105 Ah                |  |
| Protection:                                                        | IP65                             |  |
| Lights: 4 x 1500 Lumen Led                                         | I in front of the operator cabin |  |
| <u>*</u>                                                           | d behind of the operator cabin   |  |
|                                                                    | x 1500 Lumen Led at bumper       |  |
|                                                                    | 2 x 1500 Lumen Led on boom       |  |
| 1                                                                  | x 1500 Lumen Led on hopper       |  |
|                                                                    | Turn signals and taillights      |  |
| Box Type:                                                          | Stainless steel                  |  |
| Beacon Lamp:                                                       | Amber color                      |  |
| ·                                                                  |                                  |  |
| TITAN CLOSED OPERATOR CA                                           | ABIN                             |  |
| • Closed 1-person cabin                                            |                                  |  |
| ROPS & FOPS level 2 cert                                           | tified                           |  |
| (EN ISO 3471:2008 / EN IS                                          | 50 3449:2008)                    |  |
| <ul> <li>Mechanical suspension w</li> </ul>                        | vith manual tilt, weight, height |  |
| adjustable, "T" shaped se                                          | at with 3-point seat belt        |  |
| (Forward tilting system)                                           |                                  |  |
| <ul> <li>Cabin heater</li> </ul>                                   |                                  |  |
| Rear view camera and LCD screen in operator cabin                  |                                  |  |
| <ul> <li>Levers and indicators for all driving controls</li> </ul> |                                  |  |
| <ul> <li>In-Cabin radio output and</li> </ul>                      | l location (12V)                 |  |
| <ul> <li>Cabin lighting</li> </ul>                                 |                                  |  |
| <ul> <li>Heated wing mirrors</li> </ul>                            |                                  |  |
| <ul> <li>Document box</li> </ul>                                   |                                  |  |
| <ul> <li>Transparent protection pl</li> </ul>                      | ate on the windshield            |  |
| DIMENSIONS O MEIGHT                                                |                                  |  |
| DIMENSIONS & WEIGHT                                                | 1/5001 (4                        |  |
| Weight:                                                            | 16500 kg (Approximately)         |  |
| Length:<br>Width:                                                  | 10940 mm<br>2300 mm              |  |
| Width:                                                             | 2550 mm                          |  |
| Inner Turning Radius:                                              | 4700 mm                          |  |
| Outer Turning Radius:                                              | 7985 mm                          |  |
| outer rurning Radius.                                              | 7703 111111                      |  |
| MISCALLANEOUS                                                      |                                  |  |
| Warning plates and decal                                           | .s                               |  |
| Tool box                                                           |                                  |  |
| 2x4 kg portable fire exting                                        | guisher (1 in operator cabin)    |  |
| 2 pcs Wheel chocks                                                 |                                  |  |
| Front towbar                                                       |                                  |  |
| Back-up alarm and light                                            |                                  |  |
| Battery isolator switch                                            |                                  |  |
| ·                                                                  |                                  |  |
| MANIPULATOR                                                        |                                  |  |
| Max. Spray Reach at Vertica                                        | <b>al:</b> 9.8 m                 |  |