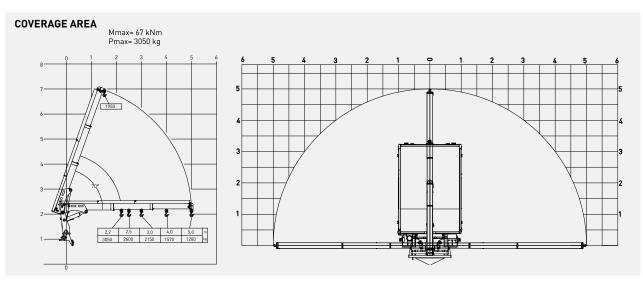

| ELECTRIC SYSTEM                                                    |                                  |  |
|--------------------------------------------------------------------|----------------------------------|--|
| Battery:                                                           | 24 V – 2 x 105 Ah                |  |
| Protection:                                                        | IP65                             |  |
| Lights: 4 x 1500 Lumen Led                                         | I in front of the operator cabin |  |
| <u>*</u>                                                           | d behind of the operator cabin   |  |
|                                                                    | x 1500 Lumen Led at bumper       |  |
|                                                                    | 2 x 1500 Lumen Led on boom       |  |
| 1                                                                  | x 1500 Lumen Led on hopper       |  |
|                                                                    | Turn signals and taillights      |  |
| Box Type:                                                          | Stainless steel                  |  |
| Beacon Lamp:                                                       | Amber color                      |  |
| ·                                                                  |                                  |  |
| TITAN CLOSED OPERATOR CA                                           | ABIN                             |  |
| • Closed 1-person cabin                                            |                                  |  |
| ROPS & FOPS level 2 cert                                           | tified                           |  |
| (EN ISO 3471:2008 / EN IS                                          | 50 3449:2008)                    |  |
| <ul> <li>Mechanical suspension w</li> </ul>                        | vith manual tilt, weight, height |  |
| adjustable, "T" shaped se                                          | at with 3-point seat belt        |  |
| (Forward tilting system)                                           |                                  |  |
| <ul> <li>Cabin heater</li> </ul>                                   |                                  |  |
| Rear view camera and LCD screen in operator cabin                  |                                  |  |
| <ul> <li>Levers and indicators for all driving controls</li> </ul> |                                  |  |
| <ul> <li>In-Cabin radio output and</li> </ul>                      | l location (12V)                 |  |
| <ul> <li>Cabin lighting</li> </ul>                                 |                                  |  |
| <ul> <li>Heated wing mirrors</li> </ul>                            |                                  |  |
| <ul> <li>Document box</li> </ul>                                   |                                  |  |
| <ul> <li>Transparent protection pl</li> </ul>                      | ate on the windshield            |  |
| DIMENSIONS O MEIGHT                                                |                                  |  |
| DIMENSIONS & WEIGHT                                                | 1/5001 (4                        |  |
| Weight:                                                            | 16500 kg (Approximately)         |  |
| Length:<br>Width:                                                  | 10940 mm<br>2300 mm              |  |
| Width:                                                             | 2550 mm                          |  |
| Inner Turning Radius:                                              | 4700 mm                          |  |
| Outer Turning Radius:                                              | 7985 mm                          |  |
| outer rurning Radius.                                              | 7703 111111                      |  |
| MISCALLANEOUS                                                      |                                  |  |
| Warning plates and decal                                           | .s                               |  |
| Tool box                                                           |                                  |  |
| 2x4 kg portable fire exting                                        | guisher (1 in operator cabin)    |  |
| 2 pcs Wheel chocks                                                 |                                  |  |
| Front towbar                                                       |                                  |  |
| Back-up alarm and light                                            |                                  |  |
| Battery isolator switch                                            |                                  |  |
| ·                                                                  |                                  |  |
| MANIPULATOR                                                        |                                  |  |
| Max. Spray Reach at Vertica                                        | <b>al:</b> 9.8 m                 |  |

Max. Spray Reach at Horizontal:

8.3 m

| SPRAYING HEAD |         |
|---------------|---------|
| Rotation:     | 350     |
| Tilt:         | +/- 135 |
| Oscillation:  | 8       |

| ELECTRIC SYSTEM                               |                                  | Outer Turning Radius                   | 7100 mm                               |
|-----------------------------------------------|----------------------------------|----------------------------------------|---------------------------------------|
| Battery:                                      | 24 V – 2 x 105 Ah                | <b>3</b>                               |                                       |
| Protection:                                   | IP65                             | MISCALLANEOUS                          |                                       |
|                                               | d in front of the operator cabin | Warning plates and                     | decals                                |
| ·                                             | d behind of the operator cabin   | Tool box                               |                                       |
|                                               | nen Led lights on rear bumper    |                                        | extinguisher (1 in operator cabin)    |
|                                               | x 1500 Lumen Led at bumper       | • 2 pcs Wheel chocks                   | · · · · · · · · · · · · · · · · · · · |
| _                                             | 2 x 1500 Lumen Led on boom       | Front towbar                           |                                       |
| 1                                             | x 1500 Lumen Led on bunker       | Back-up alarm and                      | light                                 |
| ·                                             | Turn signals and taillights      | Battery isolator swit                  | 3                                     |
| Box Type:                                     | Stainless steel                  | - Buttery Isotator Swit                | COL                                   |
| Beacon Lamp:                                  | Amber color                      |                                        |                                       |
| beacon Lamp:                                  | Alliber cotor                    |                                        |                                       |
| TITAN CLOSED OPERATOR C                       | ABIN                             |                                        |                                       |
| Closed 1-person cabin                         |                                  | MANIPULATOR                            |                                       |
| ROPS & FOPS level 2 cer                       | tified                           | Max. Spray Reach at V                  | <b>Vertical:</b> 9.8 m                |
| (EN ISO 3471:2008 / EN I                      | SO 3449:2008)                    | Max. Spray Reach at H                  | <b>forizontal:</b> 8.3 m              |
| <ul> <li>Mechanical suspension v</li> </ul>   | vith manual tilt, weight, height |                                        |                                       |
| adjustable, "T" shaped se                     |                                  | SPRAYING HEAD                          |                                       |
| (Forward Tilting System)                      |                                  | Rotation:                              | 350°                                  |
| Cabin heater                                  |                                  | Tilt:                                  | +/- 135°                              |
| Rear view camera and LC                       | CD screen in operator cabin      | Oscillation:                           | 8°                                    |
| <ul> <li>Levers and indicators for</li> </ul> | all driving controls             |                                        |                                       |
| In-Cabin radio output and                     | d location (12V)                 | DRY CONCRETE PUMP                      |                                       |
| Cabin lighting                                |                                  | Capacity:                              | 6-9 m <sup>3</sup> / h at 1450 rpm    |
| Heated wing mirrors                           |                                  | Max. Concrete Pressu                   | re: 8-10 bar                          |
| <ul> <li>Document box</li> </ul>              |                                  |                                        |                                       |
| Transparent protection p                      | late on the windshield           | BUNKER                                 |                                       |
|                                               |                                  | Bunker Volume:                         | 4 m³                                  |
| DIMENSIONS & WEIGHT                           |                                  | Covers:                                | Hydraulic cylinder double covers      |
| Weight:                                       | 16000 kg (Approximately)         |                                        |                                       |
| Length:                                       | 10240 mm                         | SPIRAL                                 |                                       |
| Width:                                        | 2300 mm                          | Max. Speed:                            | 7.5 - 15 rpm                          |
| Height:                                       | 2750 mm                          | Drive:                                 | Hydraulic reducer                     |
| Inner Turning Radius:                         | 3970 mm                          |                                        |                                       |
|                                               |                                  | CABLE REMOTE CONTR                     | 0L                                    |
|                                               |                                  | Specifications:                        |                                       |
|                                               |                                  | All nozzle and mani                    | pulator movements                     |
|                                               |                                  | Nozzle oscillation                     |                                       |
|                                               |                                  | Air line on/off                        |                                       |
|                                               |                                  | <ul> <li>Dosing on/off</li> </ul>      |                                       |
|                                               |                                  | Dosing flow rate adj                   | ustment                               |
|                                               |                                  | <ul> <li>Pumping on/off and</li> </ul> | flow rate adjustment                  |
|                                               |                                  |                                        |                                       |
|                                               |                                  |                                        |                                       |
|                                               |                                  |                                        |                                       |
|                                               |                                  |                                        |                                       |
|                                               |                                  |                                        |                                       |