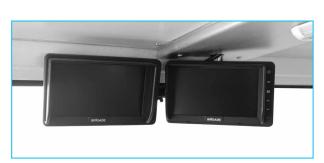

| ELECTRIC SYSTEM                                                    |                                  |  |
|--------------------------------------------------------------------|----------------------------------|--|
| Battery:                                                           | 24 V – 2 x 105 Ah                |  |
| Protection:                                                        | IP65                             |  |
| Lights: 4 x 1500 Lumen Led                                         | I in front of the operator cabin |  |
| <u>*</u>                                                           | d behind of the operator cabin   |  |
|                                                                    | x 1500 Lumen Led at bumper       |  |
|                                                                    | 2 x 1500 Lumen Led on boom       |  |
| 1                                                                  | x 1500 Lumen Led on hopper       |  |
|                                                                    | Turn signals and taillights      |  |
| Box Type:                                                          | Stainless steel                  |  |
| Beacon Lamp:                                                       | Amber color                      |  |
| ·                                                                  |                                  |  |
| TITAN CLOSED OPERATOR CA                                           | ABIN                             |  |
| • Closed 1-person cabin                                            |                                  |  |
| ROPS & FOPS level 2 cert                                           | tified                           |  |
| (EN ISO 3471:2008 / EN IS                                          | 50 3449:2008)                    |  |
| <ul> <li>Mechanical suspension w</li> </ul>                        | vith manual tilt, weight, height |  |
| adjustable, "T" shaped se                                          | at with 3-point seat belt        |  |
| (Forward tilting system)                                           |                                  |  |
| <ul> <li>Cabin heater</li> </ul>                                   |                                  |  |
| Rear view camera and LCD screen in operator cabin                  |                                  |  |
| <ul> <li>Levers and indicators for all driving controls</li> </ul> |                                  |  |
| <ul> <li>In-Cabin radio output and</li> </ul>                      | l location (12V)                 |  |
| <ul> <li>Cabin lighting</li> </ul>                                 |                                  |  |
| <ul> <li>Heated wing mirrors</li> </ul>                            |                                  |  |
| <ul> <li>Document box</li> </ul>                                   |                                  |  |
| <ul> <li>Transparent protection pl</li> </ul>                      | ate on the windshield            |  |
| DIMENSIONS O MEIGHT                                                |                                  |  |
| DIMENSIONS & WEIGHT                                                | 1/5001 (4                        |  |
| Weight:                                                            | 16500 kg (Approximately)         |  |
| Length:<br>Width:                                                  | 10940 mm<br>2300 mm              |  |
| Width:                                                             | 2550 mm                          |  |
| Inner Turning Radius:                                              | 4700 mm                          |  |
| Outer Turning Radius:                                              | 7985 mm                          |  |
| outer rurning Radius.                                              | 7703 111111                      |  |
| MISCALLANEOUS                                                      |                                  |  |
| Warning plates and decal                                           | .s                               |  |
| Tool box                                                           |                                  |  |
| 2x4 kg portable fire exting                                        | guisher (1 in operator cabin)    |  |
| 2 pcs Wheel chocks                                                 |                                  |  |
| Front towbar                                                       |                                  |  |
| Back-up alarm and light                                            |                                  |  |
| Battery isolator switch                                            |                                  |  |
| ·                                                                  |                                  |  |
| MANIPULATOR                                                        |                                  |  |
| Max. Spray Reach at Vertica                                        | <b>al:</b> 9.8 m                 |  |