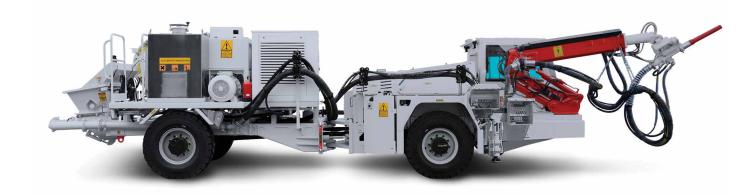

Spraying head with 350° rotation, +/-135° tilt and 8° oscillation

4 m³ bunker volume

Rear view camera and LCD screen in operator cabin

6-9 m³/h dry mix concrete pump

135 bar high pressure washing system

High strength articulated chassis

| DIESEL ENGINE           |                                     |  |
|-------------------------|-------------------------------------|--|
| Make / Model:           | Deutz TCD 2013 L4 2V                |  |
| Max. Power:             | 129 kW at 2300 rpm                  |  |
| Max. Torque:            | 670 Nm at 1600 rpm                  |  |
| Engine Emission:        | EU Stage 3A / US EPA Tier 3         |  |
| Diesel Tank:            | 140 l                               |  |
| With Catalytic Converte | r and Silencer                      |  |
|                         |                                     |  |
| TRANSMISSION            |                                     |  |
| Make / Model:           | Dana Spicer T24000                  |  |
|                         | Powershift                          |  |
| Auton                   | natic 3-speed forward and reverse   |  |
|                         | Four-wheel drive                    |  |
|                         |                                     |  |
| AXLES & TYRES           |                                     |  |
| Make / Model:           | Dana Spicer 113                     |  |
| Type:                   | Planetary                           |  |
| Front:                  | +/- 8° Oscillating                  |  |
| Rear:                   | Rigid                               |  |
| Tyres:                  | 12.00 – 20                          |  |
|                         |                                     |  |
| PERFORMANCE             |                                     |  |
| Max. Gradient:          | 30%                                 |  |
| Max. Speed:             | 24.5 km/h                           |  |
| Max. Tractive Effort:   | 122 kN                              |  |
|                         |                                     |  |
| STEERING                |                                     |  |
|                         | Articulation, +/- 40°               |  |
|                         | Orbitrol Type                       |  |
|                         |                                     |  |
| BRAKING SYSTEM          |                                     |  |
| Service Brake: Hy       | draulically powered two-circuit oil |  |
| immer                   | sed multidisc brakes in both axles  |  |
| Safety/Parking Brake:   | Spring applied                      |  |
|                         | hydraulic released SAHR             |  |
|                         | Fail safe                           |  |
|                         |                                     |  |
| CHASSIS                 |                                     |  |
| Type:                   | Articulated, high strength steel    |  |
| Stabilizers:            | 2 pcs, extendible                   |  |
|                         |                                     |  |
| HYDRAULIC SYSTEM        |                                     |  |
| Pump Type:              | Fixed and variable displacement     |  |
| Max. Pressure:          | 210 bar                             |  |
| Flow Rate:              | 165 l/min at 1200 rpm               |  |
| Hydraulic Oil Tank:     | 150 l                               |  |
| Return Oil Filter:      | 20 μm                               |  |
| Oil level, filt         | ration and temperature indicators   |  |
|                         |                                     |  |

| ELECTRIC SYSTEM                                     |                                                   |
|-----------------------------------------------------|---------------------------------------------------|
| Battery:                                            | 24 V – 2 x 105 Ah                                 |
| Protection:                                         | IP65                                              |
| Lights: 4 x 1500 Lumen Led in                       |                                                   |
|                                                     | ehind of the operator cabin                       |
|                                                     |                                                   |
|                                                     | Led lights on rear bumper                         |
|                                                     | 500 Lumen Led at bumper<br>1500 Lumen Led on boom |
|                                                     |                                                   |
| IXI                                                 | 500 Lumen Led on bunker                           |
| Dave Trans                                          | Turn signals and taillights                       |
| Box Type:                                           | Stainless steel                                   |
| Beacon Lamp:                                        | Amber color                                       |
|                                                     |                                                   |
| TITAN CLOSED OPERATOR CABI                          | N                                                 |
| Closed 1-person cabin                               |                                                   |
| ROPS & FOPS level 2 certifies                       | · <del>-</del>                                    |
| (EN ISO 3471:2008 / EN ISO 3                        | · · · · · · ·                                     |
| <ul> <li>Mechanical suspension with</li> </ul>      |                                                   |
| adjustable, "T" shaped seat                         | with 3-point seat belt                            |
| (Forward Tilting System)                            |                                                   |
| Cabin heater                                        |                                                   |
| Rear view camera and LCD s                          | creen in operator cabin                           |
| <ul> <li>Levers and indicators for all</li> </ul>   | driving controls                                  |
| <ul> <li>In-Cabin radio output and local</li> </ul> | cation (12V)                                      |
| <ul> <li>Cabin lighting</li> </ul>                  |                                                   |
| <ul> <li>Heated wing mirrors</li> </ul>             |                                                   |
| <ul> <li>Document box</li> </ul>                    |                                                   |
| <ul> <li>Transparent protection plate</li> </ul>    | on the windshield                                 |
|                                                     |                                                   |
| DIMENSIONS & WEIGHT                                 |                                                   |
| Weight:                                             | 16000 kg (Approximately)                          |
| Length:                                             | 10240 mm                                          |
| Width:                                              | 2300 mm                                           |
| Height:                                             | 2750 mm                                           |
| Inner Turning Radius:                               | 3970 mm                                           |
| Outer Turning Radius:                               | 7100 mm                                           |
|                                                     |                                                   |
| MISCALLANEOUS                                       |                                                   |
| <ul> <li>Warning plates and decals</li> </ul>       |                                                   |
| Tool box                                            |                                                   |
| • 2x4 kg portable fire extinguis                    | sher (1 in operator cabin)                        |
| • 2 pcs Wheel chocks                                |                                                   |
| Front towbar                                        |                                                   |
| Back-up alarm and light                             |                                                   |
| Battery isolator switch                             |                                                   |
| ,                                                   |                                                   |
|                                                     |                                                   |
|                                                     |                                                   |

| ELECTRIC SYSTEM                               |                                  | Outer Turning Radius                   | 7100 mm                               |
|-----------------------------------------------|----------------------------------|----------------------------------------|---------------------------------------|
| Battery:                                      | 24 V – 2 x 105 Ah                | <b>3</b>                               |                                       |
| Protection:                                   | IP65                             | MISCALLANEOUS                          |                                       |
|                                               | d in front of the operator cabin | Warning plates and                     | decals                                |
| ·                                             | d behind of the operator cabin   | Tool box                               |                                       |
|                                               | nen Led lights on rear bumper    |                                        | extinguisher (1 in operator cabin)    |
|                                               | x 1500 Lumen Led at bumper       | • 2 pcs Wheel chocks                   | · · · · · · · · · · · · · · · · · · · |
| _                                             | 2 x 1500 Lumen Led on boom       | Front towbar                           |                                       |
| 1                                             | x 1500 Lumen Led on bunker       | Back-up alarm and                      | light                                 |
| ·                                             | Turn signals and taillights      | Battery isolator swit                  | 3                                     |
| Box Type:                                     | Stainless steel                  | - Buttery Isotator Swit                | COL                                   |
| Beacon Lamp:                                  | Amber color                      |                                        |                                       |
| beacon Lamp:                                  | Alliber cotor                    |                                        |                                       |
| TITAN CLOSED OPERATOR C                       | ABIN                             |                                        |                                       |
| Closed 1-person cabin                         |                                  | MANIPULATOR                            |                                       |
| ROPS & FOPS level 2 cer                       | tified                           | Max. Spray Reach at V                  | <b>Vertical:</b> 9.8 m                |
| (EN ISO 3471:2008 / EN I                      | SO 3449:2008)                    | Max. Spray Reach at H                  | <b>forizontal:</b> 8.3 m              |
| <ul> <li>Mechanical suspension v</li> </ul>   | vith manual tilt, weight, height |                                        |                                       |
| adjustable, "T" shaped se                     |                                  | SPRAYING HEAD                          |                                       |
| (Forward Tilting System)                      |                                  | Rotation:                              | 350°                                  |
| Cabin heater                                  |                                  | Tilt:                                  | +/- 135°                              |
| Rear view camera and LC                       | CD screen in operator cabin      | Oscillation:                           | 8°                                    |
| <ul> <li>Levers and indicators for</li> </ul> | all driving controls             |                                        |                                       |
| In-Cabin radio output and                     | d location (12V)                 | DRY CONCRETE PUMP                      |                                       |
| Cabin lighting                                |                                  | Capacity:                              | 6-9 m <sup>3</sup> / h at 1450 rpm    |
| Heated wing mirrors                           |                                  | Max. Concrete Pressu                   | re: 8-10 bar                          |
| <ul> <li>Document box</li> </ul>              |                                  |                                        |                                       |
| Transparent protection p                      | late on the windshield           | BUNKER                                 |                                       |
|                                               |                                  | Bunker Volume:                         | 4 m³                                  |
| DIMENSIONS & WEIGHT                           |                                  | Covers:                                | Hydraulic cylinder double covers      |
| Weight:                                       | 16000 kg (Approximately)         |                                        |                                       |
| Length:                                       | 10240 mm                         | SPIRAL                                 |                                       |
| Width:                                        | 2300 mm                          | Max. Speed:                            | 7.5 - 15 rpm                          |
| Height:                                       | 2750 mm                          | Drive:                                 | Hydraulic reducer                     |
| Inner Turning Radius:                         | 3970 mm                          |                                        |                                       |
|                                               |                                  | CABLE REMOTE CONTR                     | 0L                                    |
|                                               |                                  | Specifications:                        |                                       |
|                                               |                                  | All nozzle and mani                    | pulator movements                     |
|                                               |                                  | Nozzle oscillation                     |                                       |
|                                               |                                  | Air line on/off                        |                                       |
|                                               |                                  | <ul> <li>Dosing on/off</li> </ul>      |                                       |
|                                               |                                  | Dosing flow rate adj                   | ustment                               |
|                                               |                                  | <ul> <li>Pumping on/off and</li> </ul> | flow rate adjustment                  |
|                                               |                                  |                                        |                                       |
|                                               |                                  |                                        |                                       |
|                                               |                                  |                                        |                                       |
|                                               |                                  |                                        |                                       |
|                                               |                                  |                                        |                                       |