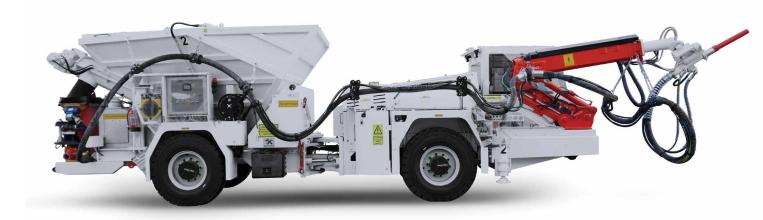

## HG16 CONVEYOR BELT MAINTENANCE TRUCK

Titan concrete pump with casted body and hydraulic vibrator

Control panel for manipulator and stabilizers

Rear view camera and LCD screen in operator cabin

Spraying head with 350° rotation, +/-135° tilt and 8° oscillation

Spraying head with 350° rotation, +/-135° tilt and 8° oscillation

4 m³ bunker volume

Rear view camera and LCD screen in operator cabin

6-9 m³/h dry mix concrete pump

135 bar high pressure washing system

High strength articulated chassis