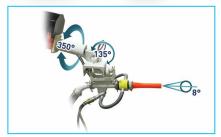

## HG16 CONVEYOR BELT MAINTENANCE TRUCK

Titan concrete pump with casted body and hydraulic vibrator

Control panel for manipulator and stabilizers

Rear view camera and LCD screen in operator cabin

Spraying head with 350° rotation, +/-135° tilt and 8° oscillation

Max. Spray Reach at Horizontal:

8.3 m

| SPRAYING HEAD |         |
|---------------|---------|
| Rotation:     | 350     |
| Tilt:         | +/- 135 |
| Oscillation:  | 8       |

Spraying head with 350° rotation, +/-135° tilt and 8° oscillation

4 m³ bunker volume

Rear view camera and LCD screen in operator cabin

6-9 m³/h dry mix concrete pump

135 bar high pressure washing system

High strength articulated chassis