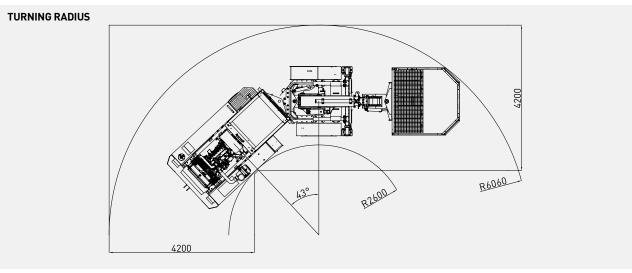

| ELECTRIC SYSTEM                                                    |                                  |  |
|--------------------------------------------------------------------|----------------------------------|--|
| Battery:                                                           | 24 V – 2 x 105 Ah                |  |
| Protection:                                                        | IP65                             |  |
| Lights: 4 x 1500 Lumen Led                                         | I in front of the operator cabin |  |
| <u>*</u>                                                           | d behind of the operator cabin   |  |
|                                                                    | x 1500 Lumen Led at bumper       |  |
|                                                                    | 2 x 1500 Lumen Led on boom       |  |
| 1                                                                  | x 1500 Lumen Led on hopper       |  |
|                                                                    | Turn signals and taillights      |  |
| Box Type:                                                          | Stainless steel                  |  |
| Beacon Lamp:                                                       | Amber color                      |  |
| ·                                                                  |                                  |  |
| TITAN CLOSED OPERATOR CA                                           | ABIN                             |  |
| • Closed 1-person cabin                                            |                                  |  |
| ROPS & FOPS level 2 cert                                           | tified                           |  |
| (EN ISO 3471:2008 / EN IS                                          | 50 3449:2008)                    |  |
| <ul> <li>Mechanical suspension w</li> </ul>                        | vith manual tilt, weight, height |  |
| adjustable, "T" shaped se                                          | at with 3-point seat belt        |  |
| (Forward tilting system)                                           |                                  |  |
| <ul> <li>Cabin heater</li> </ul>                                   |                                  |  |
| Rear view camera and LCD screen in operator cabin                  |                                  |  |
| <ul> <li>Levers and indicators for all driving controls</li> </ul> |                                  |  |
| <ul> <li>In-Cabin radio output and</li> </ul>                      | l location (12V)                 |  |
| <ul> <li>Cabin lighting</li> </ul>                                 |                                  |  |
| <ul> <li>Heated wing mirrors</li> </ul>                            |                                  |  |
| <ul> <li>Document box</li> </ul>                                   |                                  |  |
| <ul> <li>Transparent protection pl</li> </ul>                      | ate on the windshield            |  |
| DIMENSIONS O MEIGHT                                                |                                  |  |
| DIMENSIONS & WEIGHT                                                | 1/5001 (4                        |  |
| Weight:                                                            | 16500 kg (Approximately)         |  |
| Length:<br>Width:                                                  | 10940 mm<br>2300 mm              |  |
| Width:                                                             | 2550 mm                          |  |
| Inner Turning Radius:                                              | 4700 mm                          |  |
| Outer Turning Radius:                                              | 7985 mm                          |  |
| outer rurning Radius.                                              | 7703 111111                      |  |
| MISCALLANEOUS                                                      |                                  |  |
| Warning plates and decal                                           | .s                               |  |
| Tool box                                                           |                                  |  |
| 2x4 kg portable fire exting                                        | guisher (1 in operator cabin)    |  |
| 2 pcs Wheel chocks                                                 |                                  |  |
| Front towbar                                                       |                                  |  |
| Back-up alarm and light                                            |                                  |  |
| Battery isolator switch                                            |                                  |  |
| ·                                                                  |                                  |  |
| MANIPULATOR                                                        |                                  |  |
| Max. Spray Reach at Vertica                                        | <b>al:</b> 9.8 m                 |  |