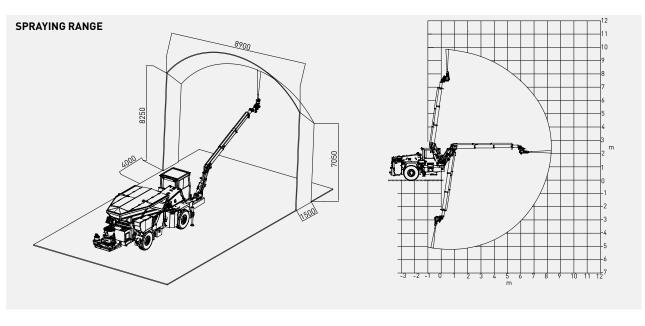

| ELECTRIC SYSTEM                                                    |                                  |  |
|--------------------------------------------------------------------|----------------------------------|--|
| Battery:                                                           | 24 V – 2 x 105 Ah                |  |
| Protection:                                                        | IP65                             |  |
| Lights: 4 x 1500 Lumen Led                                         | I in front of the operator cabin |  |
| <u>*</u>                                                           | d behind of the operator cabin   |  |
|                                                                    | x 1500 Lumen Led at bumper       |  |
|                                                                    | 2 x 1500 Lumen Led on boom       |  |
| 1                                                                  | x 1500 Lumen Led on hopper       |  |
|                                                                    | Turn signals and taillights      |  |
| Box Type:                                                          | Stainless steel                  |  |
| Beacon Lamp:                                                       | Amber color                      |  |
| ·                                                                  |                                  |  |
| TITAN CLOSED OPERATOR CA                                           | ABIN                             |  |
| • Closed 1-person cabin                                            |                                  |  |
| ROPS & FOPS level 2 cert                                           | tified                           |  |
| (EN ISO 3471:2008 / EN IS                                          | 50 3449:2008)                    |  |
| <ul> <li>Mechanical suspension w</li> </ul>                        | vith manual tilt, weight, height |  |
| adjustable, "T" shaped se                                          | at with 3-point seat belt        |  |
| (Forward tilting system)                                           |                                  |  |
| <ul> <li>Cabin heater</li> </ul>                                   |                                  |  |
| Rear view camera and LCD screen in operator cabin                  |                                  |  |
| <ul> <li>Levers and indicators for all driving controls</li> </ul> |                                  |  |
| <ul> <li>In-Cabin radio output and</li> </ul>                      | l location (12V)                 |  |
| <ul> <li>Cabin lighting</li> </ul>                                 |                                  |  |
| <ul> <li>Heated wing mirrors</li> </ul>                            |                                  |  |
| <ul> <li>Document box</li> </ul>                                   |                                  |  |
| <ul> <li>Transparent protection pl</li> </ul>                      | ate on the windshield            |  |
| DIMENSIONS O MEIGHT                                                |                                  |  |
| DIMENSIONS & WEIGHT                                                | 1/5001 (4                        |  |
| Weight:                                                            | 16500 kg (Approximately)         |  |
| Length:<br>Width:                                                  | 10940 mm<br>2300 mm              |  |
| Width:                                                             | 2550 mm                          |  |
| Inner Turning Radius:                                              | 4700 mm                          |  |
| Outer Turning Radius:                                              | 7985 mm                          |  |
| outer rurning Radius.                                              | 7703 111111                      |  |
| MISCALLANEOUS                                                      |                                  |  |
| Warning plates and decal                                           | .s                               |  |
| Tool box                                                           |                                  |  |
| 2x4 kg portable fire exting                                        | guisher (1 in operator cabin)    |  |
| 2 pcs Wheel chocks                                                 |                                  |  |
| Front towbar                                                       |                                  |  |
| Back-up alarm and light                                            |                                  |  |
| Battery isolator switch                                            |                                  |  |
| ·                                                                  |                                  |  |
| MANIPULATOR                                                        |                                  |  |
| Max. Spray Reach at Vertica                                        | <b>al:</b> 9.8 m                 |  |

Max. Spray Reach at Horizontal:

8.3 m

| SPRAYING HEAD |         |
|---------------|---------|
| Rotation:     | 350     |
| Tilt:         | +/- 135 |
| Oscillation:  | 8       |