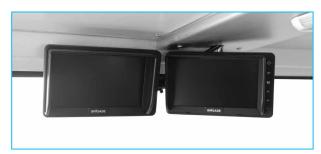

## HG16 CONVEYOR BELT MAINTENANCE TRUCK

Titan concrete pump with casted body and hydraulic vibrator

Control panel for manipulator and stabilizers

Rear view camera and LCD screen in operator cabin

Spraying head with 350° rotation, +/-135° tilt and 8° oscillation

| ELECTRIC SYSTEM                                                    |                                  |  |
|--------------------------------------------------------------------|----------------------------------|--|
| Battery:                                                           | 24 V – 2 x 105 Ah                |  |
| Protection:                                                        | IP65                             |  |
| Lights: 4 x 1500 Lumen Led                                         | I in front of the operator cabin |  |
| <u>*</u>                                                           | d behind of the operator cabin   |  |
|                                                                    | x 1500 Lumen Led at bumper       |  |
|                                                                    | 2 x 1500 Lumen Led on boom       |  |
| 1                                                                  | x 1500 Lumen Led on hopper       |  |
|                                                                    | Turn signals and taillights      |  |
| Box Type:                                                          | Stainless steel                  |  |
| Beacon Lamp:                                                       | Amber color                      |  |
| ·                                                                  |                                  |  |
| TITAN CLOSED OPERATOR CA                                           | ABIN                             |  |
| • Closed 1-person cabin                                            |                                  |  |
| ROPS & FOPS level 2 cert                                           | tified                           |  |
| (EN ISO 3471:2008 / EN IS                                          | 50 3449:2008)                    |  |
| <ul> <li>Mechanical suspension w</li> </ul>                        | vith manual tilt, weight, height |  |
| adjustable, "T" shaped se                                          | at with 3-point seat belt        |  |
| (Forward tilting system)                                           |                                  |  |
| <ul> <li>Cabin heater</li> </ul>                                   |                                  |  |
| Rear view camera and LCD screen in operator cabin                  |                                  |  |
| <ul> <li>Levers and indicators for all driving controls</li> </ul> |                                  |  |
| <ul> <li>In-Cabin radio output and</li> </ul>                      | l location (12V)                 |  |
| <ul> <li>Cabin lighting</li> </ul>                                 |                                  |  |
| <ul> <li>Heated wing mirrors</li> </ul>                            |                                  |  |
| <ul> <li>Document box</li> </ul>                                   |                                  |  |
| <ul> <li>Transparent protection pl</li> </ul>                      | ate on the windshield            |  |
| DIMENSIONS O MEIGHT                                                |                                  |  |
| DIMENSIONS & WEIGHT                                                | 1/5001 (4                        |  |
| Weight:                                                            | 16500 kg (Approximately)         |  |
| Length:<br>Width:                                                  | 10940 mm<br>2300 mm              |  |
| Width:                                                             | 2550 mm                          |  |
| Inner Turning Radius:                                              | 4700 mm                          |  |
| Outer Turning Radius:                                              | 7985 mm                          |  |
| outer rurning Radius.                                              | 7703 111111                      |  |
| MISCALLANEOUS                                                      |                                  |  |
| Warning plates and decal                                           | .s                               |  |
| Tool box                                                           |                                  |  |
| 2x4 kg portable fire exting                                        | guisher (1 in operator cabin)    |  |
| 2 pcs Wheel chocks                                                 |                                  |  |
| Front towbar                                                       |                                  |  |
| Back-up alarm and light                                            |                                  |  |
| Battery isolator switch                                            |                                  |  |
| ·                                                                  |                                  |  |
| MANIPULATOR                                                        |                                  |  |
| Max. Spray Reach at Vertica                                        | <b>al:</b> 9.8 m                 |  |