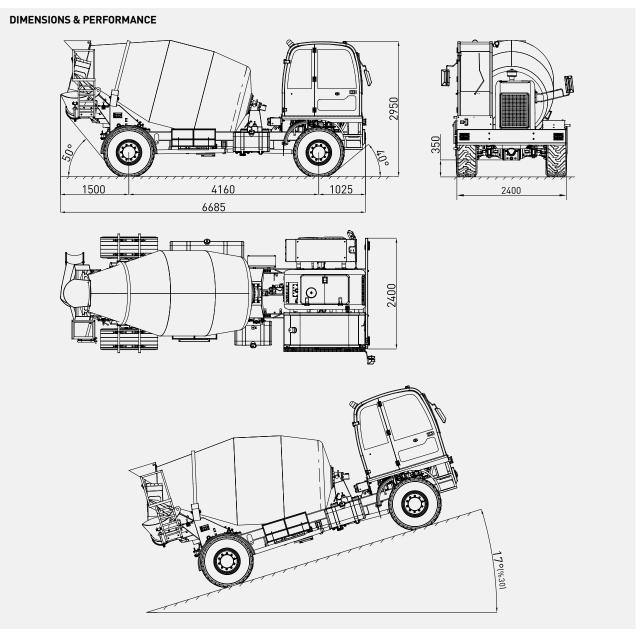

| ELECTRIC SYSTEM                                                    |                                  |  |
|--------------------------------------------------------------------|----------------------------------|--|
| Battery:                                                           | 24 V – 2 x 105 Ah                |  |
| Protection:                                                        | IP65                             |  |
| Lights: 4 x 1500 Lumen Led                                         | I in front of the operator cabin |  |
| <u>*</u>                                                           | d behind of the operator cabin   |  |
|                                                                    | x 1500 Lumen Led at bumper       |  |
|                                                                    | 2 x 1500 Lumen Led on boom       |  |
| 1                                                                  | x 1500 Lumen Led on hopper       |  |
|                                                                    | Turn signals and taillights      |  |
| Box Type:                                                          | Stainless steel                  |  |
| Beacon Lamp:                                                       | Amber color                      |  |
| ·                                                                  |                                  |  |
| TITAN CLOSED OPERATOR CA                                           | ABIN                             |  |
| • Closed 1-person cabin                                            |                                  |  |
| ROPS & FOPS level 2 cert                                           | tified                           |  |
| (EN ISO 3471:2008 / EN IS                                          | 50 3449:2008)                    |  |
| <ul> <li>Mechanical suspension w</li> </ul>                        | vith manual tilt, weight, height |  |
| adjustable, "T" shaped se                                          | at with 3-point seat belt        |  |
| (Forward tilting system)                                           |                                  |  |
| <ul> <li>Cabin heater</li> </ul>                                   |                                  |  |
| Rear view camera and LCD screen in operator cabin                  |                                  |  |
| <ul> <li>Levers and indicators for all driving controls</li> </ul> |                                  |  |
| <ul> <li>In-Cabin radio output and</li> </ul>                      | l location (12V)                 |  |
| <ul> <li>Cabin lighting</li> </ul>                                 |                                  |  |
| <ul> <li>Heated wing mirrors</li> </ul>                            |                                  |  |
| <ul> <li>Document box</li> </ul>                                   |                                  |  |
| <ul> <li>Transparent protection pl</li> </ul>                      | ate on the windshield            |  |
| DIMENSIONS O MEIGHT                                                |                                  |  |
| DIMENSIONS & WEIGHT                                                | 1/5001 (4                        |  |
| Weight:                                                            | 16500 kg (Approximately)         |  |
| Length:<br>Width:                                                  | 10940 mm<br>2300 mm              |  |
| Width:                                                             | 2550 mm                          |  |
| Inner Turning Radius:                                              | 4700 mm                          |  |
| Outer Turning Radius:                                              | 7985 mm                          |  |
| outer rurning Radius.                                              | 7703 111111                      |  |
| MISCALLANEOUS                                                      |                                  |  |
| Warning plates and decal                                           | .s                               |  |
| Tool box                                                           |                                  |  |
| 2x4 kg portable fire exting                                        | guisher (1 in operator cabin)    |  |
| 2 pcs Wheel chocks                                                 |                                  |  |
| Front towbar                                                       |                                  |  |
| Back-up alarm and light                                            |                                  |  |
| Battery isolator switch                                            |                                  |  |
| ·                                                                  |                                  |  |
| MANIPULATOR                                                        |                                  |  |
| Max. Spray Reach at Vertica                                        | <b>al:</b> 9.8 m                 |  |

| ELECTRIC SYSTEM                                     |                                                   |
|-----------------------------------------------------|---------------------------------------------------|
| Battery:                                            | 24 V – 2 x 105 Ah                                 |
| Protection:                                         | IP65                                              |
| Lights: 4 x 1500 Lumen Led in                       |                                                   |
|                                                     | ehind of the operator cabin                       |
|                                                     |                                                   |
|                                                     | Led lights on rear bumper                         |
|                                                     | 500 Lumen Led at bumper<br>1500 Lumen Led on boom |
|                                                     |                                                   |
| IXI                                                 | 500 Lumen Led on bunker                           |
| Dave Trans                                          | Turn signals and taillights                       |
| Box Type:                                           | Stainless steel                                   |
| Beacon Lamp:                                        | Amber color                                       |
|                                                     |                                                   |
| TITAN CLOSED OPERATOR CABI                          | N                                                 |
| Closed 1-person cabin                               |                                                   |
| ROPS & FOPS level 2 certifies                       | · <del>-</del>                                    |
| (EN ISO 3471:2008 / EN ISO 3                        | · · · · · · ·                                     |
| <ul> <li>Mechanical suspension with</li> </ul>      |                                                   |
| adjustable, "T" shaped seat                         | with 3-point seat belt                            |
| (Forward Tilting System)                            |                                                   |
| Cabin heater                                        |                                                   |
| Rear view camera and LCD s                          | creen in operator cabin                           |
| <ul> <li>Levers and indicators for all</li> </ul>   | driving controls                                  |
| <ul> <li>In-Cabin radio output and local</li> </ul> | cation (12V)                                      |
| <ul> <li>Cabin lighting</li> </ul>                  |                                                   |
| <ul> <li>Heated wing mirrors</li> </ul>             |                                                   |
| <ul> <li>Document box</li> </ul>                    |                                                   |
| <ul> <li>Transparent protection plate</li> </ul>    | on the windshield                                 |
|                                                     |                                                   |
| DIMENSIONS & WEIGHT                                 |                                                   |
| Weight:                                             | 16000 kg (Approximately)                          |
| Length:                                             | 10240 mm                                          |
| Width:                                              | 2300 mm                                           |
| Height:                                             | 2750 mm                                           |
| Inner Turning Radius:                               | 3970 mm                                           |
| Outer Turning Radius:                               | 7100 mm                                           |
|                                                     |                                                   |
| MISCALLANEOUS                                       |                                                   |
| <ul> <li>Warning plates and decals</li> </ul>       |                                                   |
| Tool box                                            |                                                   |
| • 2x4 kg portable fire extinguis                    | sher (1 in operator cabin)                        |
| • 2 pcs Wheel chocks                                |                                                   |
| Front towbar                                        |                                                   |
| Back-up alarm and light                             |                                                   |
| Battery isolator switch                             |                                                   |
| ,                                                   |                                                   |
|                                                     |                                                   |
|                                                     |                                                   |