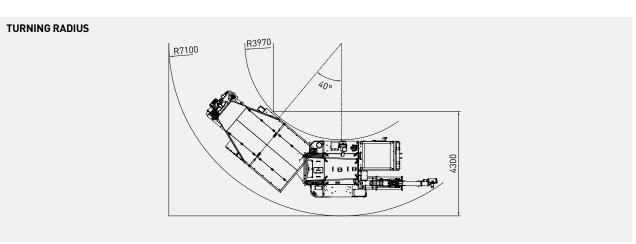

| ELECTRIC SYSTEM                                     |                                                   |
|-----------------------------------------------------|---------------------------------------------------|
| Battery:                                            | 24 V – 2 x 105 Ah                                 |
| Protection:                                         | IP65                                              |
| Lights: 4 x 1500 Lumen Led in                       |                                                   |
|                                                     | ehind of the operator cabin                       |
|                                                     |                                                   |
|                                                     | Led lights on rear bumper                         |
|                                                     | 500 Lumen Led at bumper<br>1500 Lumen Led on boom |
|                                                     |                                                   |
| IXI                                                 | 500 Lumen Led on bunker                           |
| Dave Trans                                          | Turn signals and taillights                       |
| Box Type:                                           | Stainless steel                                   |
| Beacon Lamp:                                        | Amber color                                       |
|                                                     |                                                   |
| TITAN CLOSED OPERATOR CABI                          | N                                                 |
| Closed 1-person cabin                               |                                                   |
| ROPS & FOPS level 2 certifies                       | · <del>-</del>                                    |
| (EN ISO 3471:2008 / EN ISO 3                        | · · · · · · ·                                     |
| <ul> <li>Mechanical suspension with</li> </ul>      |                                                   |
| adjustable, "T" shaped seat                         | with 3-point seat belt                            |
| (Forward Tilting System)                            |                                                   |
| Cabin heater                                        |                                                   |
| Rear view camera and LCD s                          | creen in operator cabin                           |
| <ul> <li>Levers and indicators for all</li> </ul>   | driving controls                                  |
| <ul> <li>In-Cabin radio output and local</li> </ul> | cation (12V)                                      |
| <ul> <li>Cabin lighting</li> </ul>                  |                                                   |
| <ul> <li>Heated wing mirrors</li> </ul>             |                                                   |
| <ul> <li>Document box</li> </ul>                    |                                                   |
| <ul> <li>Transparent protection plate</li> </ul>    | on the windshield                                 |
|                                                     |                                                   |
| DIMENSIONS & WEIGHT                                 |                                                   |
| Weight:                                             | 16000 kg (Approximately)                          |
| Length:                                             | 10240 mm                                          |
| Width:                                              | 2300 mm                                           |
| Height:                                             | 2750 mm                                           |
| Inner Turning Radius:                               | 3970 mm                                           |
| Outer Turning Radius:                               | 7100 mm                                           |
|                                                     |                                                   |
| MISCALLANEOUS                                       |                                                   |
| <ul> <li>Warning plates and decals</li> </ul>       |                                                   |
| Tool box                                            |                                                   |
| • 2x4 kg portable fire extinguis                    | sher (1 in operator cabin)                        |
| • 2 pcs Wheel chocks                                |                                                   |
| Front towbar                                        |                                                   |
| Back-up alarm and light                             |                                                   |
| Battery isolator switch                             |                                                   |
| ,                                                   |                                                   |
|                                                     |                                                   |
|                                                     |                                                   |

| ELECTRIC SYSTEM                               |                                  | Outer Turning Radius                   | 7100 mm                               |
|-----------------------------------------------|----------------------------------|----------------------------------------|---------------------------------------|
| Battery:                                      | 24 V – 2 x 105 Ah                | <b>3</b>                               |                                       |
| Protection:                                   | IP65                             | MISCALLANEOUS                          |                                       |
|                                               | d in front of the operator cabin | Warning plates and                     | decals                                |
| ·                                             | d behind of the operator cabin   | Tool box                               |                                       |
|                                               | nen Led lights on rear bumper    |                                        | extinguisher (1 in operator cabin)    |
|                                               | x 1500 Lumen Led at bumper       | • 2 pcs Wheel chocks                   | · · · · · · · · · · · · · · · · · · · |
| _                                             | 2 x 1500 Lumen Led on boom       | Front towbar                           |                                       |
| 1                                             | x 1500 Lumen Led on bunker       | Back-up alarm and                      | light                                 |
| ·                                             | Turn signals and taillights      | Battery isolator swit                  | 3                                     |
| Box Type:                                     | Stainless steel                  | - Buttery Isotator Swit                | COL                                   |
| Beacon Lamp:                                  | Amber color                      |                                        |                                       |
| beacon Lamp:                                  | Alliber cotor                    |                                        |                                       |
| TITAN CLOSED OPERATOR C                       | ABIN                             |                                        |                                       |
| Closed 1-person cabin                         |                                  | MANIPULATOR                            |                                       |
| ROPS & FOPS level 2 cer                       | tified                           | Max. Spray Reach at V                  | <b>Vertical:</b> 9.8 m                |
| (EN ISO 3471:2008 / EN I                      | SO 3449:2008)                    | Max. Spray Reach at H                  | <b>forizontal:</b> 8.3 m              |
| <ul> <li>Mechanical suspension v</li> </ul>   | vith manual tilt, weight, height |                                        |                                       |
| adjustable, "T" shaped se                     |                                  | SPRAYING HEAD                          |                                       |
| (Forward Tilting System)                      |                                  | Rotation:                              | 350°                                  |
| Cabin heater                                  |                                  | Tilt:                                  | +/- 135°                              |
| Rear view camera and LC                       | CD screen in operator cabin      | Oscillation:                           | 8°                                    |
| <ul> <li>Levers and indicators for</li> </ul> | all driving controls             |                                        |                                       |
| In-Cabin radio output and                     | d location (12V)                 | DRY CONCRETE PUMP                      |                                       |
| Cabin lighting                                |                                  | Capacity:                              | 6-9 m <sup>3</sup> / h at 1450 rpm    |
| Heated wing mirrors                           |                                  | Max. Concrete Pressu                   | re: 8-10 bar                          |
| <ul> <li>Document box</li> </ul>              |                                  |                                        |                                       |
| Transparent protection p                      | late on the windshield           | BUNKER                                 |                                       |
|                                               |                                  | Bunker Volume:                         | 4 m³                                  |
| DIMENSIONS & WEIGHT                           |                                  | Covers:                                | Hydraulic cylinder double covers      |
| Weight:                                       | 16000 kg (Approximately)         |                                        |                                       |
| Length:                                       | 10240 mm                         | SPIRAL                                 |                                       |
| Width:                                        | 2300 mm                          | Max. Speed:                            | 7.5 - 15 rpm                          |
| Height:                                       | 2750 mm                          | Drive:                                 | Hydraulic reducer                     |
| Inner Turning Radius:                         | 3970 mm                          |                                        |                                       |
|                                               |                                  | CABLE REMOTE CONTR                     | 0L                                    |
|                                               |                                  | Specifications:                        |                                       |
|                                               |                                  | All nozzle and mani                    | pulator movements                     |
|                                               |                                  | Nozzle oscillation                     |                                       |
|                                               |                                  | Air line on/off                        |                                       |
|                                               |                                  | <ul> <li>Dosing on/off</li> </ul>      |                                       |
|                                               |                                  | Dosing flow rate adj                   | ustment                               |
|                                               |                                  | <ul> <li>Pumping on/off and</li> </ul> | flow rate adjustment                  |
|                                               |                                  |                                        |                                       |
|                                               |                                  |                                        |                                       |
|                                               |                                  |                                        |                                       |
|                                               |                                  |                                        |                                       |
|                                               |                                  |                                        |                                       |