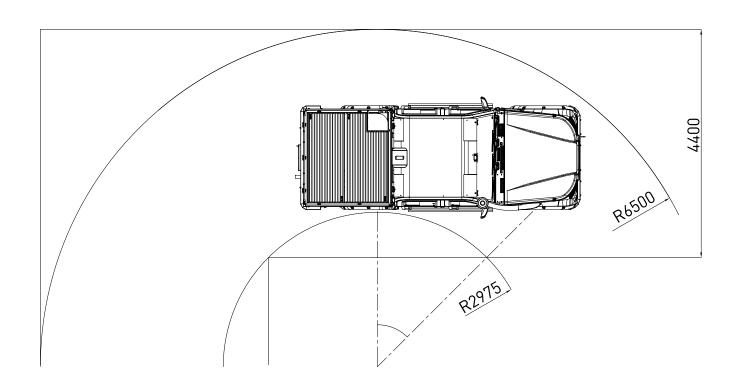

ed |                      |

#### **MISCELLANEOUS**

- Warning plates and decals
- Tool box
- First-aid kit
- 1x2 kg portable fire extinguisher
- 1 pc. Wheel chock
- Front and rear towbar
- Back-up alarm and light
- Battery and starter isolator switch

#### **OTHER**

• Emergency release for parking brake

#### **OPTIONS**

- · Manual activated fire extinguishing system
- Automatic and manual activated fire extinguishing system (Linear wired)
- 24 V emergency steering
- EU Stage 5 diesel engine
- Additional camera
- Spare wheel
- Welding machine
- Compressor
- High pressure washer
- Electric winch on front bumper

#### VARIANTS

- Scissor lift
- Personnel carrier for 1+10 person
- Lubrication and maintenance vehicle
- Explosive carrier
- Crane





## **Multipurpose Utility Vehicle**









Titan Makina Ltd. Şti.
1160. Sokak No:9 Ostim 06370 Ankara / Turkey
Phone: +90 312 354 9977 • Fax: +90 312 385 5611
Web: www.titanltd.com • E-Mail: titan@titanltd.com.tr