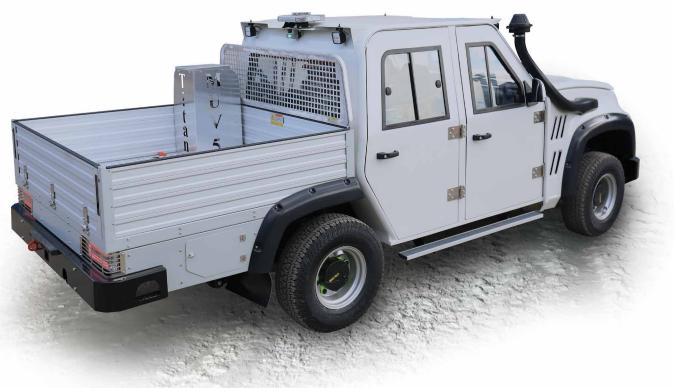

#### **TITAN UNDERGROUND MINING UTILITY VEHICLES**

BVK05

**BHA3** 

CASSETTE SYSTEM UTILITY VEHICLE

**BIA100** 

BPT24
PERSONNEL CARRIER