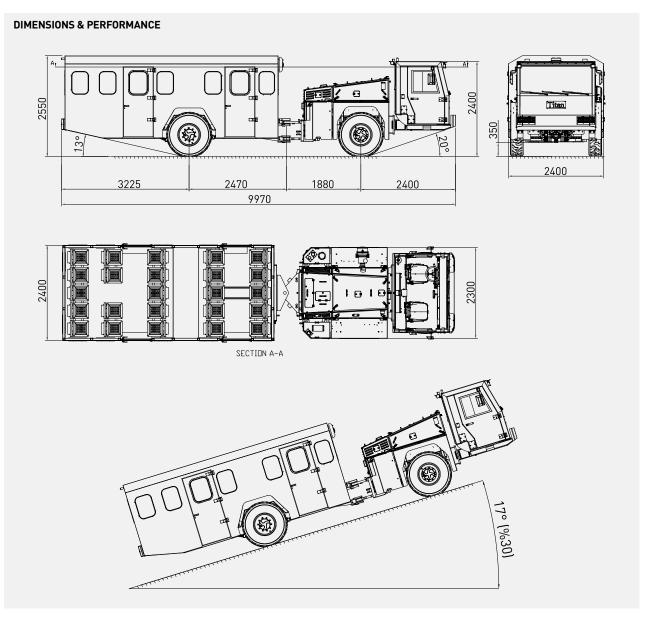

| ELECTRIC SYSTEM                                                    |                                  |  |
|--------------------------------------------------------------------|----------------------------------|--|
| Battery:                                                           | 24 V – 2 x 105 Ah                |  |
| Protection:                                                        | IP65                             |  |
| Lights: 4 x 1500 Lumen Led                                         | I in front of the operator cabin |  |
| <u>*</u>                                                           | d behind of the operator cabin   |  |
|                                                                    | x 1500 Lumen Led at bumper       |  |
|                                                                    | 2 x 1500 Lumen Led on boom       |  |
| 1                                                                  | x 1500 Lumen Led on hopper       |  |
|                                                                    | Turn signals and taillights      |  |
| Box Type:                                                          | Stainless steel                  |  |
| Beacon Lamp:                                                       | Amber color                      |  |
| ·                                                                  |                                  |  |
| TITAN CLOSED OPERATOR CA                                           | ABIN                             |  |
| • Closed 1-person cabin                                            |                                  |  |
| ROPS & FOPS level 2 cert                                           | tified                           |  |
| (EN ISO 3471:2008 / EN IS                                          | 50 3449:2008)                    |  |
| <ul> <li>Mechanical suspension w</li> </ul>                        | vith manual tilt, weight, height |  |
| adjustable, "T" shaped se                                          | at with 3-point seat belt        |  |
| (Forward tilting system)                                           |                                  |  |
| <ul> <li>Cabin heater</li> </ul>                                   |                                  |  |
| Rear view camera and LCD screen in operator cabin                  |                                  |  |
| <ul> <li>Levers and indicators for all driving controls</li> </ul> |                                  |  |
| <ul> <li>In-Cabin radio output and</li> </ul>                      | l location (12V)                 |  |
| <ul> <li>Cabin lighting</li> </ul>                                 |                                  |  |
| <ul> <li>Heated wing mirrors</li> </ul>                            |                                  |  |
| <ul> <li>Document box</li> </ul>                                   |                                  |  |
| <ul> <li>Transparent protection pl</li> </ul>                      | ate on the windshield            |  |
| DIMENSIONS O MEIGHT                                                |                                  |  |
| DIMENSIONS & WEIGHT                                                | 1/5001 (4                        |  |
| Weight:                                                            | 16500 kg (Approximately)         |  |
| Length:<br>Width:                                                  | 10940 mm<br>2300 mm              |  |
| Width:                                                             | 2550 mm                          |  |
| Inner Turning Radius:                                              | 4700 mm                          |  |
| Outer Turning Radius:                                              | 7985 mm                          |  |
| outer rurning Radius.                                              | 7703 111111                      |  |
| MISCALLANEOUS                                                      |                                  |  |
| Warning plates and decal                                           | .s                               |  |
| Tool box                                                           |                                  |  |
| 2x4 kg portable fire exting                                        | guisher (1 in operator cabin)    |  |
| 2 pcs Wheel chocks                                                 |                                  |  |
| Front towbar                                                       |                                  |  |
| Back-up alarm and light                                            |                                  |  |
| Battery isolator switch                                            |                                  |  |
| ·                                                                  |                                  |  |
| MANIPULATOR                                                        |                                  |  |
| Max. Spray Reach at Vertica                                        | <b>al:</b> 9.8 m                 |  |