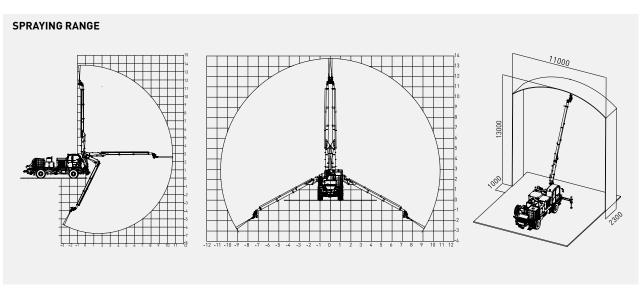

| ELECTRIC SYSTEM                                                    |                                  |  |
|--------------------------------------------------------------------|----------------------------------|--|
| Battery:                                                           | 24 V – 2 x 105 Ah                |  |
| Protection:                                                        | IP65                             |  |
| Lights: 4 x 1500 Lumen Led                                         | I in front of the operator cabin |  |
| <u>*</u>                                                           | d behind of the operator cabin   |  |
|                                                                    | x 1500 Lumen Led at bumper       |  |
|                                                                    | 2 x 1500 Lumen Led on boom       |  |
| 1                                                                  | x 1500 Lumen Led on hopper       |  |
|                                                                    | Turn signals and taillights      |  |
| Box Type:                                                          | Stainless steel                  |  |
| Beacon Lamp:                                                       | Amber color                      |  |
| ·                                                                  |                                  |  |
| TITAN CLOSED OPERATOR CA                                           | ABIN                             |  |
| • Closed 1-person cabin                                            |                                  |  |
| ROPS & FOPS level 2 cert                                           | tified                           |  |
| (EN ISO 3471:2008 / EN IS                                          | 50 3449:2008)                    |  |
| <ul> <li>Mechanical suspension w</li> </ul>                        | vith manual tilt, weight, height |  |
| adjustable, "T" shaped se                                          | at with 3-point seat belt        |  |
| (Forward tilting system)                                           |                                  |  |
| <ul> <li>Cabin heater</li> </ul>                                   |                                  |  |
| Rear view camera and LCD screen in operator cabin                  |                                  |  |
| <ul> <li>Levers and indicators for all driving controls</li> </ul> |                                  |  |
| <ul> <li>In-Cabin radio output and</li> </ul>                      | l location (12V)                 |  |
| <ul> <li>Cabin lighting</li> </ul>                                 |                                  |  |
| <ul> <li>Heated wing mirrors</li> </ul>                            |                                  |  |
| <ul> <li>Document box</li> </ul>                                   |                                  |  |
| <ul> <li>Transparent protection pl</li> </ul>                      | ate on the windshield            |  |
| DIMENSIONS O MEIGHT                                                |                                  |  |
| DIMENSIONS & WEIGHT                                                | 1/5001 (4                        |  |
| Weight:                                                            | 16500 kg (Approximately)         |  |
| Length:<br>Width:                                                  | 10940 mm<br>2300 mm              |  |
| Width:                                                             | 2550 mm                          |  |
| Inner Turning Radius:                                              | 4700 mm                          |  |
| Outer Turning Radius:                                              | 7985 mm                          |  |
| outer rurning Radius.                                              | 7703 111111                      |  |
| MISCALLANEOUS                                                      |                                  |  |
| Warning plates and decal                                           | .s                               |  |
| Tool box                                                           |                                  |  |
| 2x4 kg portable fire exting                                        | guisher (1 in operator cabin)    |  |
| 2 pcs Wheel chocks                                                 |                                  |  |
| Front towbar                                                       |                                  |  |
| Back-up alarm and light                                            |                                  |  |
| Battery isolator switch                                            |                                  |  |
| ·                                                                  |                                  |  |
| MANIPULATOR                                                        |                                  |  |
| Max. Spray Reach at Vertica                                        | <b>al:</b> 9.8 m                 |  |

Max. Spray Reach at Horizontal:

8.3 m

| SPRAYING HEAD |         |
|---------------|---------|
| Rotation:     | 350     |
| Tilt:         | +/- 135 |
| Oscillation:  | 8       |