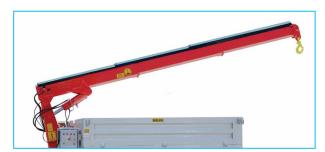

ide the cabin, on electric box, right rear, on the platform)
- 2 pcs mechanical inclinometer at chassis
- +/- 4° rolling angle limitation
- Sensor system that disables collecting support legs until the platform is completely lowered.
- Door is open warning system

#### OTHER

• Centralized greasing system

#### **OPTIONS**

- Automatic centralized lubrication system
- Electric socket in cabin 220 Volt 150 Watt
- Air-conditioner (Heating and Cooling) in the cabin
- Manual activated fire extinguishing system
- Automatic and manual activated fire extinguishing system (Linear wired)
- +/- 500 mm side shift function
- Platform size and lifting capacity on demand
- 24 V emergency steering
- Diesel particulate filter DPF
- EU Stage 5 diesel engine
- Additional side view camera
- Spare wheel







Crane with 1200 kg capacity at 5 meters



8000 kg capacity pick-up box



Robust boom



ROPS & FOPS level 2 certified closed 2-person cabin



Rear view camera and LCD screen in operator cabin



High strength articulated chassis









| DIESEL ENGINE         |                                       |
|-----------------------|---------------------------------------|
| Make / Model:         | Deutz TCD 2013 L4 2V                  |
| Max. Power:           | 129 kW at 2300 rpm                    |
| Max. Torque:          | 670 Nm at 1600 rpm                    |
| Engine Emission:      | EU Stage 3A / US EPA Tier 3           |
| Diesel Tank:          | 150 เ                                 |
| With Catalytic Conve  | rter and Silencer                     |
|                       |