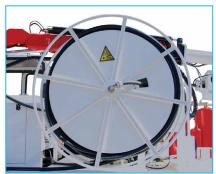

Hydraulic vibrator on hopper grate Hydraulically controlled shutter at bottom (hopper flush)