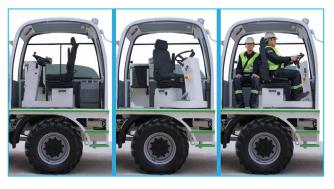

ROPS & FOPS level 2 certified closed 1-person cabin

High strength articulated chassis

| DIESEL ENGINE                             |                                         |
|-------------------------------------------|-----------------------------------------|
| Make / Model:                             | Deutz TCD 2013 L4 2V                    |
| Max. Power:                               | 129 kW at 2300 rpm                      |
| Max. Torque:                              | 670 Nm at 1600 rpm                      |
| Engine Emission:                          | EU Stage 3A / US EPA Tier 3             |
| Diesel Tank:                              | 140 l                                   |
| With Catalytic Conve                      | rter and Silencer                       |
|                                           |                                         |
| TRANSMISSION                              |                                         |
| Make / Model:                             | Dana Spicer T24000                      |
|                                           | Powershift                              |
| Aut                                       | comatic 3-speed forward and reverse     |
|                                           | Four-wheel drive                        |
|                                           |                                         |
| AXLES & TYRES                             |                                         |
| Make / Model:                             | Dana Spicer 113                         |
| Type:                                     | Planetary                               |
| Front:                                    | +/- 8° Oscillating                      |
| Rear:                                     | Rigid                                   |
| Tyres:                                    | 12.00 – 20                              |
|                                           |                                         |
| PERFORMANCE                               |                                         |
| Max. Gradient:                            | 30%                                     |
| Max. Speed:                               | 24.5 km/h                               |
| Max. Tractive Effort:                     | 122 kN                                  |
|                                           |                                         |
| STEERING                                  |                                         |
|                                           | Articulation, +/- 40°                   |
|                                           | Orbitrol Type                           |
|                                           |                                         |
| BRAKING SYSTEM                            |                                         |
|                                           | Hydraulically powered two-circuit oil   |
|                                           | ersed multidisc brakes in both axles    |
| Safety/Parking Brak                       |                                         |
|                                           | hydraulic released SAHR                 |
|                                           | Fail safe                               |
| CHACCIC                                   |                                         |
| CHASSIS                                   | Autionlated high strongth stool         |
| Type:<br>Stabilizers:                     | Articulated, high strength steel        |
| Stabilizers:                              | 2 pcs, extendible                       |
| HVDDAIII IC CVCTEM                        |                                         |
| HYDRAULIC SYSTEM                          | Fixed and variable displacement         |
| Pump Type:<br>Max. Pressure:              | Fixed and variable displacement 210 bar |
|                                           |                                         |
| Flow Rate:                                | 290 l/min at 1450 rpm                   |
| Undroulie Oil Teni-                       | 125 l/min at 2300 rpm (Diesel)          |
| Hydraulic Oil Tank:<br>Return Oil Filter: | 325 l                                   |
|                                           | 20 μm                                   |
| Uil level,                                | filtration and temperature indicators   |

| ELECTRIC SYSTEM                                                    |                                  |  |
|--------------------------------------------------------------------|----------------------------------|--|
| Battery:                                                           | 24 V – 2 x 105 Ah                |  |
| Protection:                                                        | IP65                             |  |
| Lights: 4 x 1500 Lumen Led                                         | I in front of the operator cabin |  |
| <u>*</u>                                                           | d behind of the operator cabin   |  |
|                                                                    | x 1500 Lumen Led at bumper       |  |
|                                                                    | 2 x 1500 Lumen Led on boom       |  |
| 1                                                                  | x 1500 Lumen Led on hopper       |  |
|                                                                    | Turn signals and taillights      |  |
| Box Type:                                                          | Stainless steel                  |  |
| Beacon Lamp:                                                       | Amber color                      |  |
| ·                                                                  |                                  |  |
| TITAN CLOSED OPERATOR CA                                           | ABIN                             |  |
| • Closed 1-person cabin                                            |                                  |  |
| ROPS & FOPS level 2 cert                                           | tified                           |  |
| (EN ISO 3471:2008 / EN IS                                          | 50 3449:2008)                    |  |
| <ul> <li>Mechanical suspension w</li> </ul>                        | vith manual tilt, weight, height |  |
| adjustable, "T" shaped se                                          | at with 3-point seat belt        |  |
| (Forward tilting system)                                           |                                  |  |
| <ul> <li>Cabin heater</li> </ul>                                   |                                  |  |
| Rear view camera and LCD screen in operator cabin                  |                                  |  |
| <ul> <li>Levers and indicators for all driving controls</li> </ul> |                                  |  |
| <ul> <li>In-Cabin radio output and</li> </ul>                      | l location (12V)                 |  |
| <ul> <li>Cabin lighting</li> </ul>                                 |                                  |  |
| <ul> <li>Heated wing mirrors</li> </ul>                            |                                  |  |
| <ul> <li>Document box</li> </ul>                                   |                                  |  |
| <ul> <li>Transparent protection pl</li> </ul>                      | ate on the windshield            |  |
| DIMENSIONS O MEIGHT                                                |                                  |  |
| DIMENSIONS & WEIGHT                                                | 1/5001 (4                        |  |
| Weight:                                                            | 16500 kg (Approximately)         |  |
| Length:<br>Width:                                                  | 10940 mm<br>2300 mm              |  |
| Width:                                                             | 2550 mm                          |  |
| Inner Turning Radius:                                              | 4700 mm                          |  |
| Outer Turning Radius:                                              | 7985 mm                          |  |
| outer rurning Radius.                                              | 7703 111111                      |  |
| MISCALLANEOUS                                                      |                                  |  |
| Warning plates and decal                                           | .s                               |  |
| Tool box                                                           |                                  |  |
| 2x4 kg portable fire exting                                        | guisher (1 in operator cabin)    |  |
| 2 pcs Wheel chocks                                                 |                                  |  |
| Front towbar                                                       |                                  |  |
| Back-up alarm and light                                            |                                  |  |
| Battery isolator switch                                            |                                  |  |
| ·                                                                  |                                  |  |
| MANIPULATOR                                                        |                                  |  |
| Max. Spray Reach at Vertica                                        | <b>al:</b> 9.8 m                 |  |