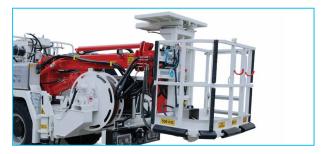

## HG16 CONVEYOR BELT MAINTENANCE TRUCK

Titan concrete pump with casted body and hydraulic vibrator

Control panel for manipulator and stabilizers

Rear view camera and LCD screen in operator cabin

Spraying head with 350° rotation, +/-135° tilt and 8° oscillation

Hydraulic vibrator on hopper grate Hydraulically controlled shutter at bottom (hopper flush)