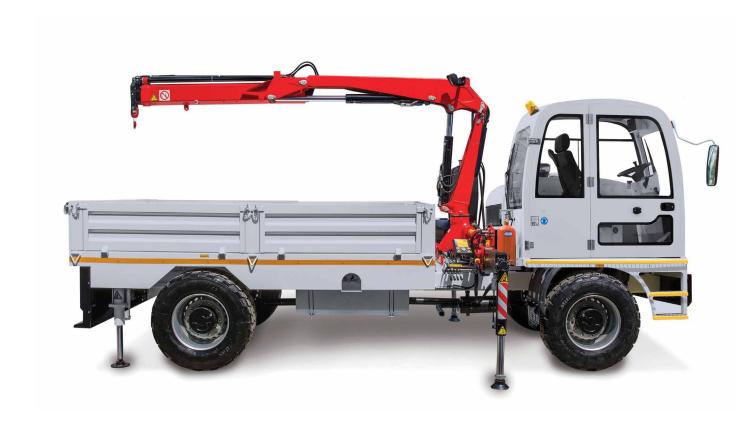

## HG16 CONVEYOR BELT MAINTENANCE TRUCK

Titan concrete pump with casted body and hydraulic vibrator

Control panel for manipulator and stabilizers

Rear view camera and LCD screen in operator cabin

Spraying head with 350° rotation, +/-135° tilt and 8° oscillation

ROPS & FOPS level 2 certified closed 1-person cabin

High strength articulated chassis

| DIESEL ENGINE                             |                                         |
|-------------------------------------------|-----------------------------------------|
| Make / Model:                             | Deutz TCD 2013 L4 2V                    |
| Max. Power:                               | 129 kW at 2300 rpm                      |
| Max. Torque:                              | 670 Nm at 1600 rpm                      |
| Engine Emission:                          | EU Stage 3A / US EPA Tier 3             |
| Diesel Tank:                              | 140 l                                   |
| With Catalytic Conve                      | rter and Silencer                       |
|                                           |                                         |
| TRANSMISSION                              |                                         |
| Make / Model:                             | Dana Spicer T24000                      |
|                                           | Powershift                              |
| Aut                                       | comatic 3-speed forward and reverse     |
|                                           | Four-wheel drive                        |
|                                           |                                         |
| AXLES & TYRES                             |                                         |
| Make / Model:                             | Dana Spicer 113                         |
| Type:                                     | Planetary                               |
| Front:                                    | +/- 8° Oscillating                      |
| Rear:                                     | Rigid                                   |
| Tyres:                                    | 12.00 – 20                              |
|                                           |                                         |
| PERFORMANCE                               |                                         |
| Max. Gradient:                            | 30%                                     |
| Max. Speed:                               | 24.5 km/h                               |
| Max. Tractive Effort:                     | 122 kN                                  |
|                                           |                                         |
| STEERING                                  |                                         |
|                                           | Articulation, +/- 40°                   |
|                                           | Orbitrol Type                           |
|                                           |                                         |
| BRAKING SYSTEM                            |                                         |
|                                           | Hydraulically powered two-circuit oil   |
|                                           | ersed multidisc brakes in both axles    |
| Safety/Parking Brak                       |                                         |
|                                           | hydraulic released SAHR                 |
|                                           | Fail safe                               |
| CHACCIC                                   |                                         |
| CHASSIS                                   | Autionlated high strongth stool         |
| Type:<br>Stabilizers:                     | Articulated, high strength steel        |
| Stabilizers:                              | 2 pcs, extendible                       |
| HVDDAIII IC CVCTEM                        |                                         |
| HYDRAULIC SYSTEM                          | Fixed and variable displacement         |
| Pump Type:<br>Max. Pressure:              | Fixed and variable displacement 210 bar |
|                                           |                                         |
| Flow Rate:                                | 290 l/min at 1450 rpm                   |
| Undroulie Oil Teni-                       | 125 l/min at 2300 rpm (Diesel)          |
| Hydraulic Oil Tank:<br>Return Oil Filter: | 325 l                                   |
|                                           | 20 μm                                   |
| Uil level,                                | filtration and temperature indicators   |

Spraying head with 350° rotation, +/-135° tilt and 8° oscillation

4 m³ bunker volume

Rear view camera and LCD screen in operator cabin

6-9 m³/h dry mix concrete pump

135 bar high pressure washing system

High strength articulated chassis