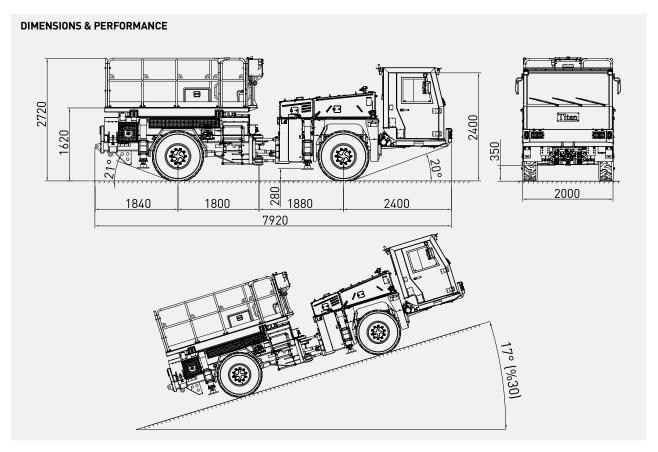

| ELECTRIC SYSTEM                                                    |                                  |  |
|--------------------------------------------------------------------|----------------------------------|--|
| Battery:                                                           | 24 V – 2 x 105 Ah                |  |
| Protection:                                                        | IP65                             |  |
| Lights: 4 x 1500 Lumen Led                                         | I in front of the operator cabin |  |
| <u>*</u>                                                           | d behind of the operator cabin   |  |
|                                                                    | x 1500 Lumen Led at bumper       |  |
|                                                                    | 2 x 1500 Lumen Led on boom       |  |
| 1                                                                  | x 1500 Lumen Led on hopper       |  |
|                                                                    | Turn signals and taillights      |  |
| Box Type:                                                          | Stainless steel                  |  |
| Beacon Lamp:                                                       | Amber color                      |  |
| ·                                                                  |                                  |  |
| TITAN CLOSED OPERATOR CA                                           | ABIN                             |  |
| • Closed 1-person cabin                                            |                                  |  |
| ROPS & FOPS level 2 cert                                           | tified                           |  |
| (EN ISO 3471:2008 / EN IS                                          | 50 3449:2008)                    |  |
| <ul> <li>Mechanical suspension w</li> </ul>                        | vith manual tilt, weight, height |  |
| adjustable, "T" shaped se                                          | at with 3-point seat belt        |  |
| (Forward tilting system)                                           |                                  |  |
| <ul> <li>Cabin heater</li> </ul>                                   |                                  |  |
| Rear view camera and LCD screen in operator cabin                  |                                  |  |
| <ul> <li>Levers and indicators for all driving controls</li> </ul> |                                  |  |
| <ul> <li>In-Cabin radio output and</li> </ul>                      | l location (12V)                 |  |
| <ul> <li>Cabin lighting</li> </ul>                                 |                                  |  |
| <ul> <li>Heated wing mirrors</li> </ul>                            |                                  |  |
| <ul> <li>Document box</li> </ul>                                   |                                  |  |
| <ul> <li>Transparent protection pl</li> </ul>                      | ate on the windshield            |  |
| DIMENSIONS O MEIGHT                                                |                                  |  |
| DIMENSIONS & WEIGHT                                                | 1/5001 (4                        |  |
| Weight:                                                            | 16500 kg (Approximately)         |  |
| Length:<br>Width:                                                  | 10940 mm<br>2300 mm              |  |
| Width:                                                             | 2550 mm                          |  |
| Inner Turning Radius:                                              | 4700 mm                          |  |
| Outer Turning Radius:                                              | 7985 mm                          |  |
| outer rurning Radius.                                              | 7703 111111                      |  |
| MISCALLANEOUS                                                      |                                  |  |
| Warning plates and decal                                           | .s                               |  |
| Tool box                                                           |                                  |  |
| 2x4 kg portable fire exting                                        | guisher (1 in operator cabin)    |  |
| 2 pcs Wheel chocks                                                 |                                  |  |
| Front towbar                                                       |                                  |  |
| Back-up alarm and light                                            |                                  |  |
| Battery isolator switch                                            |                                  |  |
| ·                                                                  |                                  |  |
| MANIPULATOR                                                        |                                  |  |
| Max. Spray Reach at Vertica                                        | <b>al:</b> 9.8 m                 |  |

| ELECTRIC SYSTEM                                     |                                                   |
|-----------------------------------------------------|---------------------------------------------------|
| Battery:                                            | 24 V – 2 x 105 Ah                                 |
| Protection:                                         | IP65                                              |
| Lights: 4 x 1500 Lumen Led in                       |                                                   |
|                                                     | ehind of the operator cabin                       |
|                                                     |                                                   |
|                                                     | Led lights on rear bumper                         |
|                                                     | 500 Lumen Led at bumper<br>1500 Lumen Led on boom |
|                                                     |                                                   |
| IXI                                                 | 500 Lumen Led on bunker                           |
| Dave Trans                                          | Turn signals and taillights                       |
| Box Type:                                           | Stainless steel                                   |
| Beacon Lamp:                                        | Amber color                                       |
|                                                     |                                                   |
| TITAN CLOSED OPERATOR CABI                          | N                                                 |
| Closed 1-person cabin                               |                                                   |
| ROPS & FOPS level 2 certifies                       | · <del>-</del>                                    |
| (EN ISO 3471:2008 / EN ISO 3                        | · · · · · · ·                                     |
| <ul> <li>Mechanical suspension with</li> </ul>      |                                                   |
| adjustable, "T" shaped seat                         | with 3-point seat belt                            |
| (Forward Tilting System)                            |                                                   |
| Cabin heater                                        |                                                   |
| Rear view camera and LCD s                          | creen in operator cabin                           |
| <ul> <li>Levers and indicators for all</li> </ul>   | driving controls                                  |
| <ul> <li>In-Cabin radio output and local</li> </ul> | cation (12V)                                      |
| <ul> <li>Cabin lighting</li> </ul>                  |                                                   |
| <ul> <li>Heated wing mirrors</li> </ul>             |                                                   |
| <ul> <li>Document box</li> </ul>                    |                                                   |
| <ul> <li>Transparent protection plate</li> </ul>    | on the windshield                                 |
|                                                     |                                                   |
| DIMENSIONS & WEIGHT                                 |                                                   |
| Weight:                                             | 16000 kg (Approximately)                          |
| Length:                                             | 10240 mm                                          |
| Width:                                              | 2300 mm                                           |
| Height:                                             | 2750 mm                                           |
| Inner Turning Radius:                               | 3970 mm                                           |
| Outer Turning Radius:                               | 7100 mm                                           |
|                                                     |                                                   |
| MISCALLANEOUS                                       |                                                   |
| <ul> <li>Warning plates and decals</li> </ul>       |                                                   |
| Tool box                                            |                                                   |
| • 2x4 kg portable fire extinguis                    | sher (1 in operator cabin)                        |
| • 2 pcs Wheel chocks                                |                                                   |
| Front towbar                                        |                                                   |
| Back-up alarm and light                             |                                                   |
| Battery isolator switch                             |                                                   |
| ,                                                   |                                                   |
|                                                     |                                                   |
|                                                     |                                                   |

| ELECTRIC SYSTEM                               |                                  | Outer Turning Radius                   | 7100 mm                               |
|-----------------------------------------------|----------------------------------|----------------------------------------|---------------------------------------|
| Battery:                                      | 24 V – 2 x 105 Ah                | <b>3</b>                               |                                       |
| Protection:                                   | IP65                             | MISCALLANEOUS                          |                                       |
|                                               | d in front of the operator cabin | Warning plates and                     | decals                                |
| ·                                             | d behind of the operator cabin   | Tool box                               |                                       |
|                                               | nen Led lights on rear bumper    |                                        | extinguisher (1 in operator cabin)    |
|                                               | x 1500 Lumen Led at bumper       | • 2 pcs Wheel chocks                   | · · · · · · · · · · · · · · · · · · · |
| _                                             | 2 x 1500 Lumen Led on boom       | Front towbar                           |                                       |
| 1                                             | x 1500 Lumen Led on bunker       | Back-up alarm and                      | light                                 |
| ·                                             | Turn signals and taillights      | Battery isolator swit                  | 3                                     |
| Box Type:                                     | Stainless steel                  | - Buttery Isotator Swit                | COL                                   |
| Beacon Lamp:                                  | Amber color                      |                                        |                                       |
| beacon Lamp:                                  | Alliber cotor                    |                                        |                                       |
| TITAN CLOSED OPERATOR C                       | ABIN                             |                                        |                                       |
| Closed 1-person cabin                         |                                  | MANIPULATOR                            |                                       |
| ROPS & FOPS level 2 cer                       | tified                           | Max. Spray Reach at V                  | <b>Vertical:</b> 9.8 m                |
| (EN ISO 3471:2008 / EN I                      | SO 3449:2008)                    | Max. Spray Reach at H                  | <b>forizontal:</b> 8.3 m              |
| <ul> <li>Mechanical suspension v</li> </ul>   | vith manual tilt, weight, height |                                        |                                       |
| adjustable, "T" shaped se                     |                                  | SPRAYING HEAD                          |                                       |
| (Forward Tilting System)                      |                                  | Rotation:                              | 350°                                  |
| Cabin heater                                  |                                  | Tilt:                                  | +/- 135°                              |
| Rear view camera and LC                       | CD screen in operator cabin      | Oscillation:                           | 8°                                    |
| <ul> <li>Levers and indicators for</li> </ul> | all driving controls             |                                        |                                       |
| In-Cabin radio output and                     | d location (12V)                 | DRY CONCRETE PUMP                      |                                       |
| Cabin lighting                                |                                  | Capacity:                              | 6-9 m <sup>3</sup> / h at 1450 rpm    |
| Heated wing mirrors                           |                                  | Max. Concrete Pressu                   | re: 8-10 bar                          |
| <ul> <li>Document box</li> </ul>              |                                  |                                        |                                       |
| Transparent protection p                      | late on the windshield           | BUNKER                                 |                                       |
|                                               |                                  | Bunker Volume:                         | 4 m³                                  |
| DIMENSIONS & WEIGHT                           |                                  | Covers:                                | Hydraulic cylinder double covers      |
| Weight:                                       | 16000 kg (Approximately)         |                                        |                                       |
| Length:                                       | 10240 mm                         | SPIRAL                                 |                                       |
| Width:                                        | 2300 mm                          | Max. Speed:                            | 7.5 - 15 rpm                          |
| Height:                                       | 2750 mm                          | Drive:                                 | Hydraulic reducer                     |
| Inner Turning Radius:                         | 3970 mm                          |                                        |                                       |
|                                               |                                  | CABLE REMOTE CONTR                     | 0L                                    |
|                                               |                                  | Specifications:                        |                                       |
|                                               |                                  | All nozzle and mani                    | pulator movements                     |
|                                               |                                  | Nozzle oscillation                     |                                       |
|                                               |                                  | Air line on/off                        |                                       |
|                                               |                                  | <ul> <li>Dosing on/off</li> </ul>      |                                       |
|                                               |                                  | Dosing flow rate adj                   | ustment                               |
|                                               |                                  | <ul> <li>Pumping on/off and</li> </ul> | flow rate adjustment                  |
|                                               |                                  |                                        |                                       |
|                                               |                                  |                                        |                                       |
|                                               |                                  |                                        |                                       |
|                                               |                                  |                                        |                                       |
|                                               |                                  |                                        |                                       |