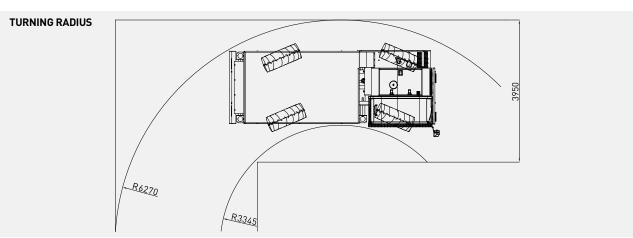

uishing system (Linear wired)
- Caliper brake system
- 2<sup>nd</sup> seat in the cabin
- 12 V emergency steering
- Diesel particulate filter DPF
- EU Stage 5 diesel engine
- Rear view camera and LCD monitor in operator cabin
- Additional side view camera
- Spare wheel
- Cable remote control

#### **OTHER**

• Centralized greasing system

# MP2X3 SCISSOR LIFT





3200 x 2000 mm platform dimensions, 1500 kg lifting capacity with 3.56 m



Platform and legs controllable from 2 panels



Cable or wireless remote control for all lift and platform functions (optional)



Rear view camera and LCD screen in operator cabin



3 steering modes; Four-wheel steering, Front-wheel steering and Crab steering



ROPS and FOPS level 2 certified closed operator cabin with 180° pivoting operator's seat









| DIESEL ENGINE                                                                                     |                                                                              |
|---------------------------------------------------------------------------------------------------|------------------------------------------------------------------------------|
| Make / Model:                                                                                     | JCB Dieselmax 444 TCA-85                                                     |
| Max. Power:                                                                                       | 85 kW at 2200 rpm                                                            |
| Max. Torque: