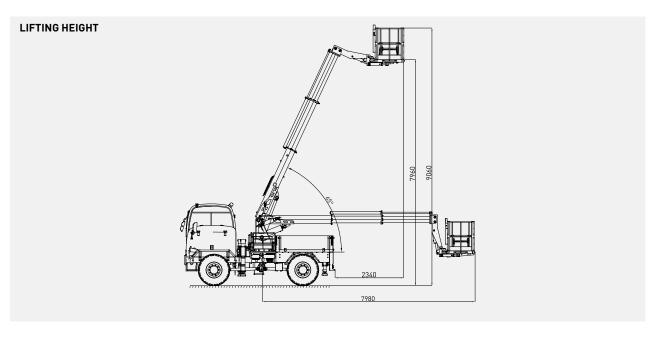

| ELECTRIC SYSTEM                                                    |                                  |  |
|--------------------------------------------------------------------|----------------------------------|--|
| Battery:                                                           | 24 V – 2 x 105 Ah                |  |
| Protection:                                                        | IP65                             |  |
| Lights: 4 x 1500 Lumen Led                                         | I in front of the operator cabin |  |
| <u>*</u>                                                           | d behind of the operator cabin   |  |
|                                                                    | x 1500 Lumen Led at bumper       |  |
|                                                                    | 2 x 1500 Lumen Led on boom       |  |
| 1                                                                  | x 1500 Lumen Led on hopper       |  |
|                                                                    | Turn signals and taillights      |  |
| Box Type:                                                          | Stainless steel                  |  |
| Beacon Lamp:                                                       | Amber color                      |  |
| ·                                                                  |                                  |  |
| TITAN CLOSED OPERATOR CA                                           | ABIN                             |  |
| • Closed 1-person cabin                                            |                                  |  |
| ROPS & FOPS level 2 cert                                           | tified                           |  |
| (EN ISO 3471:2008 / EN IS                                          | 50 3449:2008)                    |  |
| <ul> <li>Mechanical suspension w</li> </ul>                        | vith manual tilt, weight, height |  |
| adjustable, "T" shaped se                                          | at with 3-point seat belt        |  |
| (Forward tilting system)                                           |                                  |  |
| <ul> <li>Cabin heater</li> </ul>                                   |                                  |  |
| Rear view camera and LCD screen in operator cabin                  |                                  |  |
| <ul> <li>Levers and indicators for all driving controls</li> </ul> |                                  |  |
| <ul> <li>In-Cabin radio output and</li> </ul>                      | l location (12V)                 |  |
| <ul> <li>Cabin lighting</li> </ul>                                 |                                  |  |
| <ul> <li>Heated wing mirrors</li> </ul>                            |                                  |  |
| <ul> <li>Document box</li> </ul>                                   |                                  |  |
| <ul> <li>Transparent protection pl</li> </ul>                      | ate on the windshield            |  |
| DIMENSIONS O MEIGHT                                                |                                  |  |
| DIMENSIONS & WEIGHT                                                | 1/5001 (4                        |  |
| Weight:                                                            | 16500 kg (Approximately)         |  |
| Length:<br>Width:                                                  | 10940 mm<br>2300 mm              |  |
| Width:                                                             | 2550 mm                          |  |
| Inner Turning Radius:                                              | 4700 mm                          |  |
| Outer Turning Radius:                                              | 7985 mm                          |  |
| outer rurning Radius.                                              | 7703 111111                      |  |
| MISCALLANEOUS                                                      |                                  |  |
| Warning plates and decal                                           | .s                               |  |
| Tool box                                                           |                                  |  |
| 2x4 kg portable fire exting                                        | guisher (1 in operator cabin)    |  |
| 2 pcs Wheel chocks                                                 |                                  |  |
| Front towbar                                                       |                                  |  |
| Back-up alarm and light                                            |                                  |  |
| Battery isolator switch                                            |                                  |  |
| ·                                                                  |                                  |  |
| MANIPULATOR                                                        |                                  |  |
| Max. Spray Reach at Vertica                                        | <b>al:</b> 9.8 m                 |  |