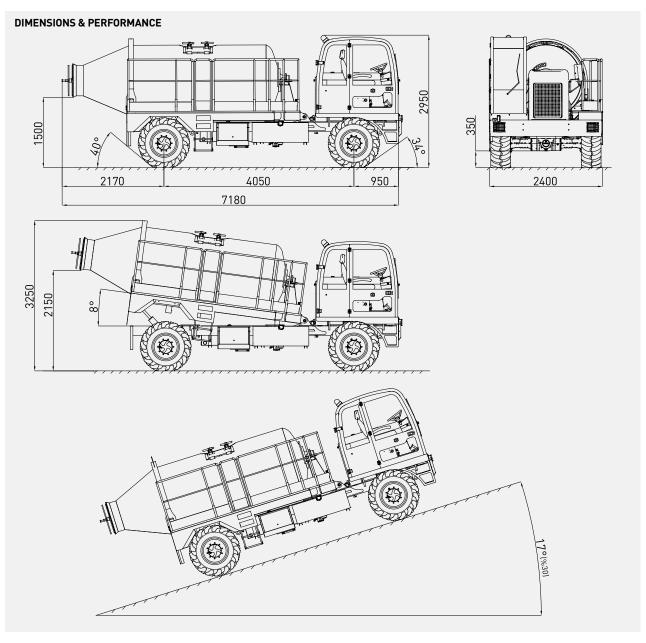

| ELECTRIC SYSTEM                                                    |                                  |  |
|--------------------------------------------------------------------|----------------------------------|--|
| Battery:                                                           | 24 V – 2 x 105 Ah                |  |
| Protection:                                                        | IP65                             |  |
| Lights: 4 x 1500 Lumen Led                                         | I in front of the operator cabin |  |
| <u>*</u>                                                           | d behind of the operator cabin   |  |
|                                                                    | x 1500 Lumen Led at bumper       |  |
|                                                                    | 2 x 1500 Lumen Led on boom       |  |
| 1                                                                  | x 1500 Lumen Led on hopper       |  |
|                                                                    | Turn signals and taillights      |  |
| Box Type:                                                          | Stainless steel                  |  |
| Beacon Lamp:                                                       | Amber color                      |  |
| ·                                                                  |                                  |  |
| TITAN CLOSED OPERATOR CA                                           | ABIN                             |  |
| • Closed 1-person cabin                                            |                                  |  |
| ROPS & FOPS level 2 cert                                           | tified                           |  |
| (EN ISO 3471:2008 / EN IS                                          | 50 3449:2008)                    |  |
| <ul> <li>Mechanical suspension w</li> </ul>                        | vith manual tilt, weight, height |  |
| adjustable, "T" shaped se                                          | at with 3-point seat belt        |  |
| (Forward tilting system)                                           |                                  |  |
| <ul> <li>Cabin heater</li> </ul>                                   |                                  |  |
| Rear view camera and LCD screen in operator cabin                  |                                  |  |
| <ul> <li>Levers and indicators for all driving controls</li> </ul> |                                  |  |
| <ul> <li>In-Cabin radio output and</li> </ul>                      | l location (12V)                 |  |
| <ul> <li>Cabin lighting</li> </ul>                                 |                                  |  |
| <ul> <li>Heated wing mirrors</li> </ul>                            |                                  |  |
| <ul> <li>Document box</li> </ul>                                   |                                  |  |
| <ul> <li>Transparent protection pl</li> </ul>                      | ate on the windshield            |  |
| DIMENSIONS O MEIGHT                                                |                                  |  |
| DIMENSIONS & WEIGHT                                                | 1/5001 (4                        |  |
| Weight:                                                            | 16500 kg (Approximately)         |  |
| Length:<br>Width:                                                  | 10940 mm<br>2300 mm              |  |
| Width:                                                             | 2550 mm                          |  |
| Inner Turning Radius:                                              | 4700 mm                          |  |
| Outer Turning Radius:                                              | 7985 mm                          |  |
| outer rurning Radius.                                              | 7703 111111                      |  |
| MISCALLANEOUS                                                      |                                  |  |
| Warning plates and decal                                           | .s                               |  |
| Tool box                                                           |                                  |  |
| 2x4 kg portable fire exting                                        | guisher (1 in operator cabin)    |  |
| 2 pcs Wheel chocks                                                 |                                  |  |
| Front towbar                                                       |                                  |  |
| Back-up alarm and light                                            |                                  |  |
| Battery isolator switch                                            |                                  |  |
| ·                                                                  |                                  |  |
| MANIPULATOR                                                        |                                  |  |
| Max. Spray Reach at Vertica                                        | <b>al:</b> 9.8 m                 |  |