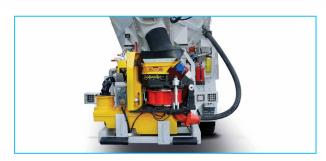

#### **POWER PACK**

- 1470 rpm Electric motor
- 55kW 400V 50Hz IP55
- Diesel engine PTO driven hydraulic system for cleaning against power cut

Specifications:

- All nozzle and manipulator movements
- Nozzle oscillation
- Air line on/off
- Dosing on/off
- Dosing flow rate adjustment
- Concrete pumping/reverse
- Emergency stop
- Horn

| CUMPRESSUR             |                           |
|------------------------|---------------------------|
| Make:                  | Ekomak                    |
| Type:                  | Electric screw compressor |
| Power:                 | 55 kW                     |
| Max. Air Flow:         | 10.2 m³/min               |
| Max. Working Pressure: | 6 bar                     |