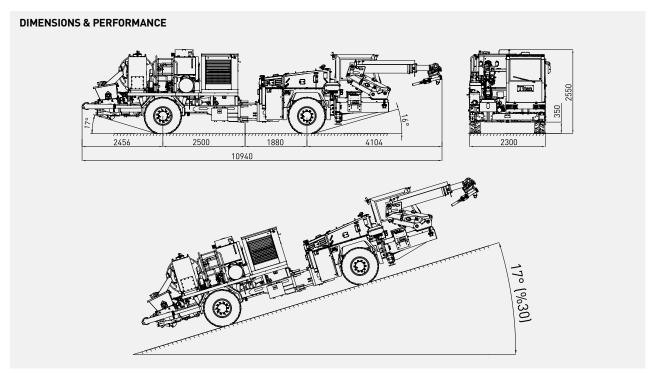

| ELECTRIC SYSTEM                                                    |                                  |  |
|--------------------------------------------------------------------|----------------------------------|--|
| Battery:                                                           | 24 V – 2 x 105 Ah                |  |
| Protection:                                                        | IP65                             |  |
| Lights: 4 x 1500 Lumen Led                                         | I in front of the operator cabin |  |
| <u>*</u>                                                           | d behind of the operator cabin   |  |
|                                                                    | x 1500 Lumen Led at bumper       |  |
|                                                                    | 2 x 1500 Lumen Led on boom       |  |
| 1                                                                  | x 1500 Lumen Led on hopper       |  |
|                                                                    | Turn signals and taillights      |  |
| Box Type:                                                          | Stainless steel                  |  |
| Beacon Lamp:                                                       | Amber color                      |  |
| ·                                                                  |                                  |  |
| TITAN CLOSED OPERATOR CA                                           | ABIN                             |  |
| • Closed 1-person cabin                                            |                                  |  |
| ROPS & FOPS level 2 cert                                           | tified                           |  |
| (EN ISO 3471:2008 / EN IS                                          | 50 3449:2008)                    |  |
| <ul> <li>Mechanical suspension w</li> </ul>                        | vith manual tilt, weight, height |  |
| adjustable, "T" shaped se                                          | at with 3-point seat belt        |  |
| (Forward tilting system)                                           |                                  |  |
| <ul> <li>Cabin heater</li> </ul>                                   |                                  |  |
| Rear view camera and LCD screen in operator cabin                  |                                  |  |
| <ul> <li>Levers and indicators for all driving controls</li> </ul> |                                  |  |
| <ul> <li>In-Cabin radio output and</li> </ul>                      | l location (12V)                 |  |
| <ul> <li>Cabin lighting</li> </ul>                                 |                                  |  |
| <ul> <li>Heated wing mirrors</li> </ul>                            |                                  |  |
| <ul> <li>Document box</li> </ul>                                   |                                  |  |
| <ul> <li>Transparent protection pl</li> </ul>                      | ate on the windshield            |  |
| DIMENSIONS O MEIGHT                                                |                                  |  |
| DIMENSIONS & WEIGHT                                                | 1/5001 (4                        |  |
| Weight:                                                            | 16500 kg (Approximately)         |  |
| Length:<br>Width:                                                  | 10940 mm<br>2300 mm              |  |
| Width:                                                             | 2550 mm                          |  |
| Inner Turning Radius:                                              | 4700 mm                          |  |
| Outer Turning Radius:                                              | 7985 mm                          |  |
| outer rurning Radius.                                              | 7703 111111                      |  |
| MISCALLANEOUS                                                      |                                  |  |
| Warning plates and decal                                           | .s                               |  |
| Tool box                                                           |                                  |  |
| 2x4 kg portable fire exting                                        | guisher (1 in operator cabin)    |  |
| 2 pcs Wheel chocks                                                 |                                  |  |
| Front towbar                                                       |                                  |  |
| Back-up alarm and light                                            |                                  |  |
| Battery isolator switch                                            |                                  |  |
| ·                                                                  |                                  |  |
| MANIPULATOR                                                        |                                  |  |
| Max. Spray Reach at Vertica                                        | <b>al:</b> 9.8 m                 |  |

Max. Spray Reach at Horizontal:

8.3 m

| SPRAYING HEAD |         |
|---------------|---------|
| Rotation:     | 350     |
| Tilt:         | +/- 135 |
| Oscillation:  | 8       |