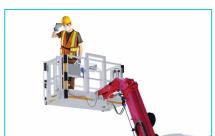

## HG16 CONVEYOR BELT MAINTENANCE TRUCK

Titan concrete pump with casted body and hydraulic vibrator

Control panel for manipulator and stabilizers

Rear view camera and LCD screen in operator cabin

Spraying head with 350° rotation, +/-135° tilt and 8° oscillation

ROPS & FOPS level 2 certified closed 1-person cabin

High strength articulated chassis

| DIESEL ENGINE                             |                                         |
|-------------------------------------------|-----------------------------------------|
| Make / Model:                             | Deutz TCD 2013 L4 2V                    |
| Max. Power:                               | 129 kW at 2300 rpm                      |
| Max. Torque:                              | 670 Nm at 1600 rpm                      |
| Engine Emission:                          | EU Stage 3A / US EPA Tier 3             |
| Diesel Tank:                              | 140 l                                   |
| With Catalytic Conve                      | rter and Silencer                       |
|                                           |                                         |
| TRANSMISSION                              |                                         |
| Make / Model:                             | Dana Spicer T24000                      |
|                                           | Powershift                              |
| Aut                                       | comatic 3-speed forward and reverse     |
|                                           | Four-wheel drive                        |
|                                           |                                         |
| AXLES & TYRES                             |                                         |
| Make / Model:                             | Dana Spicer 113                         |
| Type:                                     | Planetary                               |
| Front:                                    | +/- 8° Oscillating                      |
| Rear:                                     | Rigid                                   |
| Tyres:                                    | 12.00 – 20                              |
|                                           |                                         |
| PERFORMANCE                               |                                         |
| Max. Gradient:                            | 30%                                     |
| Max. Speed:                               | 24.5 km/h                               |
| Max. Tractive Effort:                     | 122 kN                                  |
|                                           |                                         |
| STEERING                                  |                                         |
|                                           | Articulation, +/- 40°                   |
|                                           | Orbitrol Type                           |
|                                           |                                         |
| BRAKING SYSTEM                            |                                         |
|                                           | Hydraulically powered two-circuit oil   |
|                                           | ersed multidisc brakes in both axles    |
| Safety/Parking Brak                       |                                         |
|                                           | hydraulic released SAHR                 |
|                                           | Fail safe                               |
| CHACCIC                                   |                                         |
| CHASSIS                                   | Autionlated high strongth stool         |
| Type:<br>Stabilizers:                     | Articulated, high strength steel        |
| Stabilizers:                              | 2 pcs, extendible                       |
| HVDDAIII IC CVCTEM                        |                                         |
| HYDRAULIC SYSTEM                          | Fixed and variable displacement         |
| Pump Type:<br>Max. Pressure:              | Fixed and variable displacement 210 bar |
|                                           |                                         |
| Flow Rate:                                | 290 l/min at 1450 rpm                   |
| Undroulie Oil Teni-                       | 125 l/min at 2300 rpm (Diesel)          |
| Hydraulic Oil Tank:<br>Return Oil Filter: | 325 l                                   |
|                                           | 20 μm                                   |
| Uil level,                                | filtration and temperature indicators   |

| ELECTRIC SYSTEM                                                    |                                  |  |
|--------------------------------------------------------------------|----------------------------------|--|
| Battery:                                                           | 24 V – 2 x 105 Ah                |  |
| Protection:                                                        | IP65                             |  |
| Lights: 4 x 1500 Lumen Led                                         | I in front of the operator cabin |  |
| <u>*</u>                                                           | d behind of the operator cabin   |  |
|                                                                    | x 1500 Lumen Led at bumper       |  |
|                                                                    | 2 x 1500 Lumen Led on boom       |  |
| 1                                                                  | x 1500 Lumen Led on hopper       |  |
|                                                                    | Turn signals and taillights      |  |
| Box Type:                                                          | Stainless steel                  |  |
| Beacon Lamp:                                                       | Amber color                      |  |
| ·                                                                  |                                  |  |
| TITAN CLOSED OPERATOR CA                                           | ABIN                             |  |
| • Closed 1-person cabin                                            |                                  |  |
| ROPS & FOPS level 2 cert                                           | tified                           |  |
| (EN ISO 3471:2008 / EN IS                                          | 50 3449:2008)                    |  |
| <ul> <li>Mechanical suspension w</li> </ul>                        | vith manual tilt, weight, height |  |
| adjustable, "T" shaped se                                          | at with 3-point seat belt        |  |
| (Forward tilting system)                                           |                                  |  |
| <ul> <li>Cabin heater</li> </ul>                                   |                                  |  |
| Rear view camera and LCD screen in operator cabin                  |                                  |  |
| <ul> <li>Levers and indicators for all driving controls</li> </ul> |                                  |  |
| <ul> <li>In-Cabin radio output and</li> </ul>                      | l location (12V)                 |  |
| <ul> <li>Cabin lighting</li> </ul>                                 |                                  |  |
| <ul> <li>Heated wing mirrors</li> </ul>                            |                                  |  |
| <ul> <li>Document box</li> </ul>                                   |                                  |  |
| <ul> <li>Transparent protection pl</li> </ul>                      | ate on the windshield            |  |
| DIMENSIONS O MEIGHT                                                |                                  |  |
| DIMENSIONS & WEIGHT                                                | 1/5001 (4                        |  |
| Weight:                                                            | 16500 kg (Approximately)         |  |
| Length:<br>Width:                                                  | 10940 mm<br>2300 mm              |  |
| Width:                                                             | 2550 mm                          |  |
| Inner Turning Radius:                                              | 4700 mm                          |  |
| Outer Turning Radius:                                              | 7985 mm                          |  |
| outer rurning Radius.                                              | 7703 111111                      |  |
| MISCALLANEOUS                                                      |                                  |  |
| Warning plates and decal                                           | .s                               |  |
| Tool box                                                           |                                  |  |
| 2x4 kg portable fire exting                                        | guisher (1 in operator cabin)    |  |
| 2 pcs Wheel chocks                                                 |                                  |  |
| Front towbar                                                       |                                  |  |
| Back-up alarm and light                                            |                                  |  |
| Battery isolator switch                                            |                                  |  |
| ·                                                                  |                                  |  |
| MANIPULATOR                                                        |                                  |  |
| Max. Spray Reach at Vertica                                        | <b>al:</b> 9.8 m                 |  |