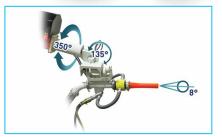

## HG16 CONVEYOR BELT MAINTENANCE TRUCK

Titan concrete pump with casted body and hydraulic vibrator

Control panel for manipulator and stabilizers

Rear view camera and LCD screen in operator cabin

Spraying head with 350° rotation, +/-135° tilt and 8° oscillation

Max. Spray Reach at Horizontal:

8.3 m

| SPRAYING HEAD |         |
|---------------|---------|
| Rotation:     | 350     |
| Tilt:         | +/- 135 |
| Oscillation:  | 8       |

Spraying head with 350° rotation, +/-135° tilt and 8° oscillation

4 m³ bunker volume

Rear view camera and LCD screen in operator cabin

6-9 m³/h dry mix concrete pump

135 bar high pressure washing system

High strength articulated chassis

| ELECTRIC SYSTEM                               |                                  | Outer Turning Radius                   | 7100 mm                               |
|-----------------------------------------------|----------------------------------|----------------------------------------|---------------------------------------|
| Battery:                                      | 24 V – 2 x 105 Ah                | <b>3</b>                               |                                       |
| Protection:                                   | IP65                             | MISCALLANEOUS                          |                                       |
|                                               | d in front of the operator cabin | Warning plates and                     | decals                                |
| ·                                             | d behind of the operator cabin   | Tool box                               |                                       |
|                                               | nen Led lights on rear bumper    |                                        | extinguisher (1 in operator cabin)    |
|                                               | x 1500 Lumen Led at bumper       | • 2 pcs Wheel chocks                   | · · · · · · · · · · · · · · · · · · · |
| _                                             | 2 x 1500 Lumen Led on boom       | Front towbar                           |                                       |
| 1                                             | x 1500 Lumen Led on bunker       | Back-up alarm and                      | light                                 |
| ·                                             | Turn signals and taillights      | Battery isolator swit                  | 3                                     |
| Box Type:                                     | Stainless steel                  | - Buttery Isotator Swit                | COL                                   |
| Beacon Lamp:                                  | Amber color                      |                                        |                                       |
| beacon Lamp:                                  | Alliber cotor                    |                                        |                                       |
| TITAN CLOSED OPERATOR C                       | ABIN                             |                                        |                                       |
| Closed 1-person cabin                         |                                  | MANIPULATOR                            |                                       |
| ROPS & FOPS level 2 cer                       | tified                           | Max. Spray Reach at V                  | <b>Vertical:</b> 9.8 m                |
| (EN ISO 3471:2008 / EN I                      | SO 3449:2008)                    | Max. Spray Reach at H                  | <b>forizontal:</b> 8.3 m              |
| <ul> <li>Mechanical suspension v</li> </ul>   | vith manual tilt, weight, height |                                        |                                       |
| adjustable, "T" shaped se                     |                                  | SPRAYING HEAD                          |                                       |
| (Forward Tilting System)                      |                                  | Rotation:                              | 350°                                  |
| Cabin heater                                  |                                  | Tilt:                                  | +/- 135°                              |
| Rear view camera and LC                       | CD screen in operator cabin      | Oscillation:                           | 8°                                    |
| <ul> <li>Levers and indicators for</li> </ul> | all driving controls             |                                        |                                       |
| In-Cabin radio output and                     | d location (12V)                 | DRY CONCRETE PUMP                      |                                       |
| Cabin lighting                                |                                  | Capacity:                              | 6-9 m <sup>3</sup> / h at 1450 rpm    |
| Heated wing mirrors                           |                                  | Max. Concrete Pressu                   | re: 8-10 bar                          |
| <ul> <li>Document box</li> </ul>              |                                  |                                        |                                       |
| Transparent protection p                      | late on the windshield           | BUNKER                                 |                                       |
|                                               |                                  | Bunker Volume:                         | 4 m³                                  |
| DIMENSIONS & WEIGHT                           |                                  | Covers:                                | Hydraulic cylinder double covers      |
| Weight:                                       | 16000 kg (Approximately)         |                                        |                                       |
| Length:                                       | 10240 mm                         | SPIRAL                                 |                                       |
| Width:                                        | 2300 mm                          | Max. Speed:                            | 7.5 - 15 rpm                          |
| Height:                                       | 2750 mm                          | Drive:                                 | Hydraulic reducer                     |
| Inner Turning Radius:                         | 3970 mm                          |                                        |                                       |
|                                               |                                  | CABLE REMOTE CONTR                     | 0L                                    |
|                                               |                                  | Specifications:                        |                                       |
|                                               |                                  | All nozzle and mani                    | pulator movements                     |
|                                               |                                  | Nozzle oscillation                     |                                       |
|                                               |                                  | Air line on/off                        |                                       |
|                                               |                                  | <ul> <li>Dosing on/off</li> </ul>      |                                       |
|                                               |                                  | Dosing flow rate adj                   | ustment                               |
|                                               |                                  | <ul> <li>Pumping on/off and</li> </ul> | flow rate adjustment                  |
|                                               |                                  |                                        |                                       |
|                                               |                                  |                                        |                                       |
|                                               |                                  |                                        |                                       |
|                                               |                                  |                                        |                                       |
|                                               |                                  |                                        |                                       |