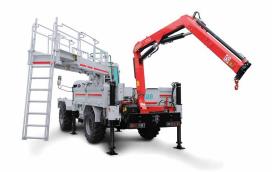

## HG16 CONVEYOR BELT MAINTENANCE TRUCK

Titan concrete pump with casted body and hydraulic vibrator

Control panel for manipulator and stabilizers

Rear view camera and LCD screen in operator cabin

Spraying head with 350° rotation, +/-135° tilt and 8° oscillation

ROPS & FOPS level 2 certified closed 1-person cabin

High strength articulated chassis

| DIESEL ENGINE                             |                                         |
|-------------------------------------------|-----------------------------------------|
| Make / Model:                             | Deutz TCD 2013 L4 2V                    |
| Max. Power:                               | 129 kW at 2300 rpm                      |
| Max. Torque:                              | 670 Nm at 1600 rpm                      |
| Engine Emission:                          | EU Stage 3A / US EPA Tier 3             |
| Diesel Tank:                              | 140 l                                   |
| With Catalytic Conve                      | rter and Silencer                       |
|                                           |                                         |
| TRANSMISSION                              |                                         |
| Make / Model:                             | Dana Spicer T24000                      |
|                                           | Powershift                              |
| Aut                                       | comatic 3-speed forward and reverse     |
|                                           | Four-wheel drive                        |
|                                           |                                         |
| AXLES & TYRES                             |                                         |
| Make / Model:                             | Dana Spicer 113                         |
| Type:                                     | Planetary                               |
| Front:                                    | +/- 8° Oscillating                      |
| Rear:                                     | Rigid                                   |
| Tyres:                                    | 12.00 – 20                              |
|                                           |                                         |
| PERFORMANCE                               |                                         |
| Max. Gradient:                            | 30%                                     |
| Max. Speed:                               | 24.5 km/h                               |
| Max. Tractive Effort:                     | 122 kN                                  |
|                                           |                                         |
| STEERING                                  |                                         |
|                                           | Articulation, +/- 40°                   |
|                                           | Orbitrol Type                           |
|                                           |                                         |
| BRAKING SYSTEM                            |                                         |
|                                           | Hydraulically powered two-circuit oil   |
|                                           | ersed multidisc brakes in both axles    |
| Safety/Parking Brak                       |                                         |
|                                           | hydraulic released SAHR                 |
|                                           | Fail safe                               |
| CHACCIC                                   |                                         |
| CHASSIS                                   | Autionlated high strongth stool         |
| Type:<br>Stabilizers:                     | Articulated, high strength steel        |
| Stabilizers:                              | 2 pcs, extendible                       |
| HVDDAIII IC CVCTEM                        |                                         |
| HYDRAULIC SYSTEM                          | Fixed and variable displacement         |
| Pump Type:<br>Max. Pressure:              | Fixed and variable displacement 210 bar |
|                                           |                                         |
| Flow Rate:                                | 290 l/min at 1450 rpm                   |
| Undroulie Oil Teni-                       | 125 l/min at 2300 rpm (Diesel)          |
| Hydraulic Oil Tank:<br>Return Oil Filter: | 325 l                                   |
|                                           | 20 μm                                   |
| Uil level,                                | filtration and temperature indicators   |

| ELECTRIC SYSTEM                                                    |                                  |  |
|--------------------------------------------------------------------|----------------------------------|--|
| Battery:                                                           | 24 V – 2 x 105 Ah                |  |
| Protection:                                                        | IP65                             |  |
| Lights: 4 x 1500 Lumen Led                                         | I in front of the operator cabin |  |
| <u>*</u>                                                           | d behind of the operator cabin   |  |
|                                                                    | x 1500 Lumen Led at bumper       |  |
|                                                                    | 2 x 1500 Lumen Led on boom       |  |
| 1                                                                  | x 1500 Lumen Led on hopper       |  |
|                                                                    | Turn signals and taillights      |  |
| Box Type:                                                          | Stainless steel                  |  |
| Beacon Lamp:                                                       | Amber color                      |  |
| ·                                                                  |                                  |  |
| TITAN CLOSED OPERATOR CA                                           | ABIN                             |  |
| • Closed 1-person cabin                                            |                                  |  |
| ROPS & FOPS level 2 cert                                           | tified                           |  |
| (EN ISO 3471:2008 / EN IS                                          | 50 3449:2008)                    |  |
| <ul> <li>Mechanical suspension w</li> </ul>                        | vith manual tilt, weight, height |  |
| adjustable, "T" shaped se                                          | at with 3-point seat belt        |  |
| (Forward tilting system)                                           |                                  |  |
| <ul> <li>Cabin heater</li> </ul>                                   |                                  |  |
| Rear view camera and LCD screen in operator cabin                  |                                  |  |
| <ul> <li>Levers and indicators for all driving controls</li> </ul> |                                  |  |
| <ul> <li>In-Cabin radio output and</li> </ul>                      | l location (12V)                 |  |
| <ul> <li>Cabin lighting</li> </ul>                                 |                                  |  |
| <ul> <li>Heated wing mirrors</li> </ul>                            |                                  |  |
| <ul> <li>Document box</li> </ul>                                   |                                  |  |
| <ul> <li>Transparent protection pl</li> </ul>                      | ate on the windshield            |  |
| DIMENSIONS O MEIGHT                                                |                                  |  |
| DIMENSIONS & WEIGHT                                                | 1/5001 (4                        |  |
| Weight:                                                            | 16500 kg (Approximately)         |  |
| Length:<br>Width:                                                  | 10940 mm<br>2300 mm              |  |
| Width:                                                             | 2550 mm                          |  |
| Inner Turning Radius:                                              | 4700 mm                          |  |
| Outer Turning Radius:                                              | 7985 mm                          |  |
| outer rurning Radius.                                              | 7703 111111                      |  |
| MISCALLANEOUS                                                      |                                  |  |
| Warning plates and decal                                           | .s                               |  |
| Tool box                                                           |                                  |  |
| 2x4 kg portable fire exting                                        | guisher (1 in operator cabin)    |  |
| 2 pcs Wheel chocks                                                 |                                  |  |
| Front towbar                                                       |                                  |  |
| Back-up alarm and light                                            |                                  |  |
| Battery isolator switch                                            |                                  |  |
| ·                                                                  |                                  |  |
| MANIPULATOR                                                        |                                  |  |
| Max. Spray Reach at Vertica                                        | <b>al:</b> 9.8 m                 |  |

Max. Spray Reach at Horizontal:

8.3 m

| SPRAYING HEAD |         |
|---------------|---------|
| Rotation:     | 350     |
| Tilt:         | +/- 135 |
| Oscillation:  | 8       |