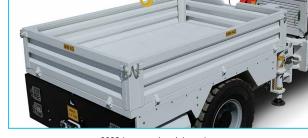

on the platform)
- 2 pcs mechanical inclinometer at chassis
- +/- 4° rolling angle limitation
- Sensor system that disables collecting support legs until the platform is completely lowered.
- Door is open warning system

#### OTHER

• Centralized greasing system

#### **OPTIONS**

- Automatic centralized lubrication system
- Electric socket in cabin 220 Volt 150 Watt
- Air-conditioner (Heating and Cooling) in the cabin
- Manual activated fire extinguishing system
- Automatic and manual activated fire extinguishing system (Linear wired)
- +/- 500 mm side shift function
- Platform size and lifting capacity on demand
- 24 V emergency steering
- Diesel particulate filter DPF
- EU Stage 5 diesel engine
- Additional side view camera
- Spare wheel







Crane with 1200 kg capacity at 5 meters



8000 kg capacity pick-up box



Robust boom



ROPS & FOPS level 2 certified closed 2-person cabin



Rear view camera and LCD screen in operator cabin



High strength articulated chassis









| DIESEL ENGINE         |                                       |
|-----------------------|---------------------------------------|
| Make / Model:         | Deutz TCD 2013 L4 2V                  |
| Max. Power:           | 129 kW at 2300 rpm                    |
| Max. Torque:          | 670 Nm at 1600 rpm                    |
| Engine Emission:      | EU Stage 3A / US EPA Tier 3           |
| Diesel Tank:          | 150 เ                                 |
| With Catalytic Conve  | rter and Silencer                     |
|                       |                                       |
| TRAN