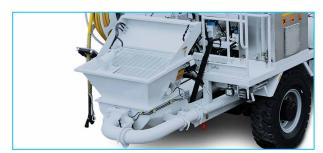

#### **CONCRETE PUMP**

Make / Model: Titan hydraulically driven double piston pumpMax. Capacity:34 m³/h (Theoretical)Concrete Cylinder:180 x 1000 mmMax. Concrete Pressure:50 barMax. Hydraulic Pressure:210 barHopper Volume:250 lConcrete Line Diameter:5" - 4" - 3 1/4"

Hydraulic vibrator on hopper grate Hydraulically controlled shutter at bottom (hopper flush)

#### **POWER PACK**

- 1470 rpm Electric motor
- 55kW 400V 50Hz IP55
- Diesel engine PTO driven hydraulic system for cleaning against power cut