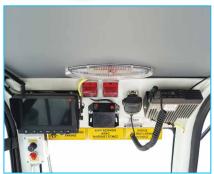

| ELECTRIC SYSTEM                                                    |                                  |  |
|--------------------------------------------------------------------|----------------------------------|--|
| Battery:                                                           | 24 V – 2 x 105 Ah                |  |
| Protection:                                                        | IP65                             |  |
| Lights: 4 x 1500 Lumen Led                                         | I in front of the operator cabin |  |
| <u>*</u>                                                           | d behind of the operator cabin   |  |
|                                                                    | x 1500 Lumen Led at bumper       |  |
|                                                                    | 2 x 1500 Lumen Led on boom       |  |
| 1                                                                  | x 1500 Lumen Led on hopper       |  |
|                                                                    | Turn signals and taillights      |  |
| Box Type:                                                          | Stainless steel                  |  |
| Beacon Lamp:                                                       | Amber color                      |  |
| ·                                                                  |                                  |  |
| TITAN CLOSED OPERATOR CA                                           | ABIN                             |  |
| • Closed 1-person cabin                                            |                                  |  |
| ROPS & FOPS level 2 cert                                           | tified                           |  |
| (EN ISO 3471:2008 / EN IS                                          | 50 3449:2008)                    |  |
| <ul> <li>Mechanical suspension w</li> </ul>                        | vith manual tilt, weight, height |  |
| adjustable, "T" shaped se                                          | at with 3-point seat belt        |  |
| (Forward tilting system)                                           |                                  |  |
| <ul> <li>Cabin heater</li> </ul>                                   |                                  |  |
| Rear view camera and LCD screen in operator cabin                  |                                  |  |
| <ul> <li>Levers and indicators for all driving controls</li> </ul> |                                  |  |
| <ul> <li>In-Cabin radio output and</li> </ul>                      | l location (12V)                 |  |
| <ul> <li>Cabin lighting</li> </ul>                                 |                                  |  |
| <ul> <li>Heated wing mirrors</li> </ul>                            |                                  |  |
| <ul> <li>Document box</li> </ul>                                   |                                  |  |
| <ul> <li>Transparent protection pl</li> </ul>                      | ate on the windshield            |  |
| DIMENSIONS O MEIGHT                                                |                                  |  |
| DIMENSIONS & WEIGHT                                                | 1/5001 (4                        |  |
| Weight:                                                            | 16500 kg (Approximately)         |  |
| Length:<br>Width:                                                  | 10940 mm<br>2300 mm              |  |
| Width:                                                             | 2550 mm                          |  |
| Inner Turning Radius:                                              | 4700 mm                          |  |
| Outer Turning Radius:                                              | 7985 mm                          |  |
| outer rurning Radius.                                              | 7703 111111                      |  |
| MISCALLANEOUS                                                      |                                  |  |
| Warning plates and decal                                           | .s                               |  |
| Tool box                                                           |                                  |  |
| 2x4 kg portable fire exting                                        | guisher (1 in operator cabin)    |  |
| 2 pcs Wheel chocks                                                 |                                  |  |
| Front towbar                                                       |                                  |  |
| Back-up alarm and light                                            |                                  |  |
| Battery isolator switch                                            |                                  |  |
| ·                                                                  |                                  |  |
| MANIPULATOR                                                        |                                  |  |
| Max. Spray Reach at Vertica                                        | <b>al:</b> 9.8 m                 |  |

| ELECTRIC SYSTEM                                     |                                                   |
|-----------------------------------------------------|---------------------------------------------------|
| Battery:                                            | 24 V – 2 x 105 Ah                                 |
| Protection:                                         | IP65                                              |
| Lights: 4 x 1500 Lumen Led in                       |                                                   |
|                                                     | ehind of the operator cabin                       |
|                                                     |                                                   |
|                                                     | Led lights on rear bumper                         |
|                                                     | 500 Lumen Led at bumper<br>1500 Lumen Led on boom |
|                                                     |                                                   |
| IXI                                                 | 500 Lumen Led on bunker                           |
| Dave Trans                                          | Turn signals and taillights                       |
| Box Type:                                           | Stainless steel                                   |
| Beacon Lamp:                                        | Amber color                                       |
|                                                     |                                                   |
| TITAN CLOSED OPERATOR CABI                          | N                                                 |
| Closed 1-person cabin                               |                                                   |
| ROPS & FOPS level 2 certifies                       | · <del>-</del>                                    |
| (EN ISO 3471:2008 / EN ISO 3                        | · · · · · · ·                                     |
| <ul> <li>Mechanical suspension with</li> </ul>      |                                                   |
| adjustable, "T" shaped seat                         | with 3-point seat belt                            |
| (Forward Tilting System)                            |                                                   |
| Cabin heater                                        |                                                   |
| Rear view camera and LCD s                          | creen in operator cabin                           |
| <ul> <li>Levers and indicators for all</li> </ul>   | driving controls                                  |
| <ul> <li>In-Cabin radio output and local</li> </ul> | cation (12V)                                      |
| <ul> <li>Cabin lighting</li> </ul>                  |                                                   |
| <ul> <li>Heated wing mirrors</li> </ul>             |                                                   |
| <ul> <li>Document box</li> </ul>                    |                                                   |
| <ul> <li>Transparent protection plate</li> </ul>    | on the windshield                                 |
|                                                     |                                                   |
| DIMENSIONS & WEIGHT                                 |                                                   |
| Weight:                                             | 16000 kg (Approximately)                          |
| Length:                                             | 10240 mm                                          |
| Width:                                              | 2300 mm                                           |
| Height:                                             | 2750 mm                                           |
| Inner Turning Radius:                               | 3970 mm                                           |
| Outer Turning Radius:                               | 7100 mm                                           |
|                                                     |                                                   |
| MISCALLANEOUS                                       |                                                   |
| <ul> <li>Warning plates and decals</li> </ul>       |                                                   |
| Tool box                                            |                                                   |
| • 2x4 kg portable fire extinguis                    | sher (1 in operator cabin)                        |
| • 2 pcs Wheel chocks                                |                                                   |
| Front towbar                                        |                                                   |
| Back-up alarm and light                             |                                                   |
| Battery isolator switch                             |                                                   |
| ,                                                   |                                                   |
|                                                     |                                                   |
|                                                     |                                                   |