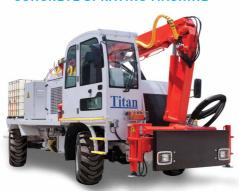

## HG16 CONVEYOR BELT MAINTENANCE TRUCK

Titan concrete pump with casted body and hydraulic vibrator

Control panel for manipulator and stabilizers

Rear view camera and LCD screen in operator cabin

Spraying head with 350° rotation, +/-135° tilt and 8° oscillation

ROPS & FOPS level 2 certified closed 1-person cabin

High strength articulated chassis

| DIESEL ENGINE                             |                                         |
|-------------------------------------------|-----------------------------------------|
| Make / Model:                             | Deutz TCD 2013 L4 2V                    |
| Max. Power:                               | 129 kW at 2300 rpm                      |
| Max. Torque:                              | 670 Nm at 1600 rpm                      |
| Engine Emission:                          | EU Stage 3A / US EPA Tier 3             |
| Diesel Tank:                              | 140 l                                   |
| With Catalytic Conve                      | rter and Silencer                       |
|                                           |                                         |
| TRANSMISSION                              |                                         |
| Make / Model:                             | Dana Spicer T24000                      |
|                                           | Powershift                              |
| Aut                                       | comatic 3-speed forward and reverse     |
|                                           | Four-wheel drive                        |
|                                           |                                         |
| AXLES & TYRES                             |                                         |
| Make / Model:                             | Dana Spicer 113                         |
| Type:                                     | Planetary                               |
| Front:                                    | +/- 8° Oscillating                      |
| Rear:                                     | Rigid                                   |
| Tyres:                                    | 12.00 – 20                              |
|                                           |                                         |
| PERFORMANCE                               |                                         |
| Max. Gradient:                            | 30%                                     |
| Max. Speed:                               | 24.5 km/h                               |
| Max. Tractive Effort:                     | 122 kN                                  |
|                                           |                                         |
| STEERING                                  |                                         |
|                                           | Articulation, +/- 40°                   |
|                                           | Orbitrol Type                           |
|                                           |                                         |
| BRAKING SYSTEM                            |                                         |
|                                           | Hydraulically powered two-circuit oil   |
|                                           | ersed multidisc brakes in both axles    |
| Safety/Parking Brak                       |                                         |
|                                           | hydraulic released SAHR                 |
|                                           | Fail safe                               |
| CHACCIC                                   |                                         |
| CHASSIS                                   | Autionlated high strongth stool         |
| Type:<br>Stabilizers:                     | Articulated, high strength steel        |
| Stabilizers:                              | 2 pcs, extendible                       |
| HVDDAIII IC CVCTEM                        |                                         |
| HYDRAULIC SYSTEM                          | Fixed and variable displacement         |
| Pump Type:<br>Max. Pressure:              | Fixed and variable displacement 210 bar |
|                                           |                                         |
| Flow Rate:                                | 290 l/min at 1450 rpm                   |
| Undroulie Oil Teni-                       | 125 l/min at 2300 rpm (Diesel)          |
| Hydraulic Oil Tank:<br>Return Oil Filter: | 325 l                                   |
|                                           | 20 μm                                   |
| Uil level,                                | filtration and temperature indicators   |

| ELECTRIC SYSTEM                                                    |                                  |  |
|--------------------------------------------------------------------|----------------------------------|--|
| Battery:                                                           | 24 V – 2 x 105 Ah                |  |
| Protection:                                                        | IP65                             |  |
| Lights: 4 x 1500 Lumen Led                                         | I in front of the operator cabin |  |
| <u>*</u>                                                           | d behind of the operator cabin   |  |
|                                                                    | x 1500 Lumen Led at bumper       |  |
|                                                                    | 2 x 1500 Lumen Led on boom       |  |
| 1                                                                  | x 1500 Lumen Led on hopper       |  |
|                                                                    | Turn signals and taillights      |  |
| Box Type:                                                          | Stainless steel                  |  |
| Beacon Lamp:                                                       | Amber color                      |  |
| ·                                                                  |                                  |  |
| TITAN CLOSED OPERATOR CA                                           | ABIN                             |  |
| • Closed 1-person cabin                                            |                                  |  |
| ROPS & FOPS level 2 cert                                           | tified                           |  |
| (EN ISO 3471:2008 / EN IS                                          | 50 3449:2008)                    |  |
| <ul> <li>Mechanical suspension w</li> </ul>                        | vith manual tilt, weight, height |  |
| adjustable, "T" shaped se                                          | at with 3-point seat belt        |  |
| (Forward tilting system)                                           |                                  |  |
| <ul> <li>Cabin heater</li> </ul>                                   |                                  |  |
| Rear view camera and LCD screen in operator cabin                  |                                  |  |
| <ul> <li>Levers and indicators for all driving controls</li> </ul> |                                  |  |
| <ul> <li>In-Cabin radio output and</li> </ul>                      | l location (12V)                 |  |
| <ul> <li>Cabin lighting</li> </ul>                                 |                                  |  |
| <ul> <li>Heated wing mirrors</li> </ul>                            |                                  |  |
| <ul> <li>Document box</li> </ul>                                   |                                  |  |
| <ul> <li>Transparent protection pl</li> </ul>                      | ate on the windshield            |  |
| DIMENSIONS O MEIGHT                                                |                                  |  |
| DIMENSIONS & WEIGHT                                                | 1/5001 (4                        |  |
| Weight:                                                            | 16500 kg (Approximately)         |  |
| Length:<br>Width:                                                  | 10940 mm<br>2300 mm              |  |
| Width:                                                             | 2550 mm                          |  |
| Inner Turning Radius:                                              | 4700 mm                          |  |
| Outer Turning Radius:                                              | 7985 mm                          |  |
| outer rurning Radius.                                              | 7703 111111                      |  |
| MISCALLANEOUS                                                      |                                  |  |
| Warning plates and decal                                           | .s                               |  |
| Tool box                                                           |                                  |  |
| 2x4 kg portable fire exting                                        | guisher (1 in operator cabin)    |  |
| 2 pcs Wheel chocks                                                 |                                  |  |
| Front towbar                                                       |                                  |  |
| Back-up alarm and light                                            |                                  |  |
| Battery isolator switch                                            |                                  |  |
| ·                                                                  |                                  |  |
| MANIPULATOR                                                        |                                  |  |
| Max. Spray Reach at Vertica                                        | <b>al:</b> 9.8 m                 |  |

Max. Spray Reach at Horizontal:

8.3 m

| SPRAYING HEAD |         |
|---------------|---------|
| Rotation:     | 350     |
| Tilt:         | +/- 135 |
| Oscillation:  | 8       |

#### **CONCRETE PUMP**

Make / Model: Titan hydraulically driven double piston pumpMax. Capacity:34 m³/h (Theoretical)Concrete Cylinder:180 x 1000 mmMax. Concrete Pressure:50 barMax. Hydraulic Pressure:210 barHopper Volume:250 lConcrete Line Diameter:5" - 4" - 3 1/4"