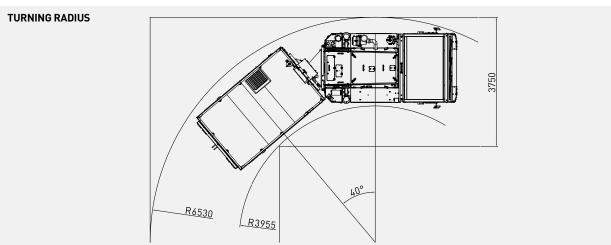

| ELECTRIC SYSTEM                                                    |                                  |  |
|--------------------------------------------------------------------|----------------------------------|--|
| Battery:                                                           | 24 V – 2 x 105 Ah                |  |
| Protection:                                                        | IP65                             |  |
| Lights: 4 x 1500 Lumen Led                                         | I in front of the operator cabin |  |
| <u>*</u>                                                           | d behind of the operator cabin   |  |
|                                                                    | x 1500 Lumen Led at bumper       |  |
|                                                                    | 2 x 1500 Lumen Led on boom       |  |
| 1                                                                  | x 1500 Lumen Led on hopper       |  |
|                                                                    | Turn signals and taillights      |  |
| Box Type:                                                          | Stainless steel                  |  |
| Beacon Lamp:                                                       | Amber color                      |  |
| ·                                                                  |                                  |  |
| TITAN CLOSED OPERATOR CA                                           | ABIN                             |  |
| • Closed 1-person cabin                                            |                                  |  |
| ROPS & FOPS level 2 cert                                           | tified                           |  |
| (EN ISO 3471:2008 / EN IS                                          | 50 3449:2008)                    |  |
| <ul> <li>Mechanical suspension w</li> </ul>                        | vith manual tilt, weight, height |  |
| adjustable, "T" shaped se                                          | at with 3-point seat belt        |  |
| (Forward tilting system)                                           |                                  |  |
| <ul> <li>Cabin heater</li> </ul>                                   |                                  |  |
| Rear view camera and LCD screen in operator cabin                  |                                  |  |
| <ul> <li>Levers and indicators for all driving controls</li> </ul> |                                  |  |
| <ul> <li>In-Cabin radio output and</li> </ul>                      | l location (12V)                 |  |
| <ul> <li>Cabin lighting</li> </ul>                                 |                                  |  |
| <ul> <li>Heated wing mirrors</li> </ul>                            |                                  |  |
| <ul> <li>Document box</li> </ul>                                   |                                  |  |
| <ul> <li>Transparent protection pl</li> </ul>                      | ate on the windshield            |  |
| DIMENSIONS O MEIGHT                                                |                                  |  |
| DIMENSIONS & WEIGHT                                                | 1/5001 (4                        |  |
| Weight:                                                            | 16500 kg (Approximately)         |  |
| Length:<br>Width:                                                  | 10940 mm<br>2300 mm              |  |
| Width:                                                             | 2550 mm                          |  |
| Inner Turning Radius:                                              | 4700 mm                          |  |
| Outer Turning Radius:                                              | 7985 mm                          |  |
| outer rurning Radius.                                              | 7703 111111                      |  |
| MISCALLANEOUS                                                      |                                  |  |
| Warning plates and decal                                           | .s                               |  |
| Tool box                                                           |                                  |  |
| 2x4 kg portable fire exting                                        | guisher (1 in operator cabin)    |  |
| 2 pcs Wheel chocks                                                 |                                  |  |
| Front towbar                                                       |                                  |  |
| Back-up alarm and light                                            |                                  |  |
| Battery isolator switch                                            |                                  |  |
| ·                                                                  |                                  |  |
| MANIPULATOR                                                        |                                  |  |
| Max. Spray Reach at Vertica                                        | <b>al:</b> 9.8 m                 |  |

| ELECTRIC SYSTEM                                     |                                                   |
|-----------------------------------------------------|---------------------------------------------------|
| Battery:                                            | 24 V – 2 x 105 Ah                                 |
| Protection:                                         | IP65                                              |
| Lights: 4 x 1500 Lumen Led in                       |                                                   |
|                                                     | ehind of the operator cabin                       |
|                                                     |                                                   |
|                                                     | Led lights on rear bumper                         |
|                                                     | 500 Lumen Led at bumper<br>1500 Lumen Led on boom |
|                                                     |                                                   |
| IXI                                                 | 500 Lumen Led on bunker                           |
| Dave Trans                                          | Turn signals and taillights                       |
| Box Type:                                           | Stainless steel                                   |
| Beacon Lamp:                                        | Amber color                                       |
|                                                     |                                                   |
| TITAN CLOSED OPERATOR CABI                          | N                                                 |
| Closed 1-person cabin                               |                                                   |
| ROPS & FOPS level 2 certifies                       | · <del>-</del>                                    |
| (EN ISO 3471:2008 / EN ISO 3                        | · · · · · · ·                                     |
| <ul> <li>Mechanical suspension with</li> </ul>      |                                                   |
| adjustable, "T" shaped seat                         | with 3-point seat belt                            |
| (Forward Tilting System)                            |                                                   |
| Cabin heater                                        |                                                   |
| Rear view camera and LCD s                          | creen in operator cabin                           |
| <ul> <li>Levers and indicators for all</li> </ul>   | driving controls                                  |
| <ul> <li>In-Cabin radio output and local</li> </ul> | cation (12V)                                      |
| <ul> <li>Cabin lighting</li> </ul>                  |                                                   |
| <ul> <li>Heated wing mirrors</li> </ul>             |                                                   |
| <ul> <li>Document box</li> </ul>                    |                                                   |
| <ul> <li>Transparent protection plate</li> </ul>    | on the windshield                                 |
|                                                     |                                                   |
| DIMENSIONS & WEIGHT                                 |                                                   |
| Weight:                                             | 16000 kg (Approximately)                          |
| Length:                                             | 10240 mm                                          |
| Width:                                              | 2300 mm                                           |
| Height:                                             | 2750 mm                                           |
| Inner Turning Radius:                               | 3970 mm                                           |
| Outer Turning Radius:                               | 7100 mm                                           |
|                                                     |                                                   |
| MISCALLANEOUS                                       |                                                   |
| <ul> <li>Warning plates and decals</li> </ul>       |                                                   |
| Tool box                                            |                                                   |
| • 2x4 kg portable fire extinguis                    | sher (1 in operator cabin)                        |
| • 2 pcs Wheel chocks                                |                                                   |
| Front towbar                                        |                                                   |
| Back-up alarm and light                             |                                                   |
| Battery isolator switch                             |                                                   |
| ,                                                   |                                                   |
|                                                     |                                                   |
|                                                     |                                                   |

| ELECTRIC SYSTEM                               |                                  | Outer Turning Radius                   | 7100 mm                               |
|-----------------------------------------------|----------------------------------|----------------------------------------|---------------------------------------|
| Battery:                                      | 24 V – 2 x 105 Ah                | <b>3</b>                               |                                       |
| Protection:                                   | IP65                             | MISCALLANEOUS                          |                                       |
|                                               | d in front of the operator cabin | Warning plates and                     | decals                                |
| ·                                             | d behind of the operator cabin   | Tool box                               |                                       |
|                                               | nen Led lights on rear bumper    |                                        | extinguisher (1 in operator cabin)    |
|                                               | x 1500 Lumen Led at bumper       | • 2 pcs Wheel chocks                   | · · · · · · · · · · · · · · · · · · · |
| _                                             | 2 x 1500 Lumen Led on boom       | Front towbar                           |                                       |
| 1                                             | x 1500 Lumen Led on bunker       | Back-up alarm and                      | light                                 |
| ·                                             | Turn signals and taillights      | Battery isolator swit                  | 3                                     |
| Box Type:                                     | Stainless steel                  | - Buttery Isotator Swit                | COL                                   |
| Beacon Lamp:                                  | Amber color                      |                                        |                                       |
| beacon Lamp:                                  | Alliber cotor                    |                                        |                                       |
| TITAN CLOSED OPERATOR C                       | ABIN                             |                                        |                                       |
| Closed 1-person cabin                         |                                  | MANIPULATOR                            |                                       |
| ROPS & FOPS level 2 cer                       | tified                           | Max. Spray Reach at V                  | <b>Vertical:</b> 9.8 m                |
| (EN ISO 3471:2008 / EN I                      | SO 3449:2008)                    | Max. Spray Reach at H                  | <b>forizontal:</b> 8.3 m              |
| <ul> <li>Mechanical suspension v</li> </ul>   | vith manual tilt, weight, height |                                        |                                       |
| adjustable, "T" shaped se                     |                                  | SPRAYING HEAD                          |                                       |
| (Forward Tilting System)                      |                                  | Rotation:                              | 350°                                  |
| Cabin heater                                  |                                  | Tilt:                                  | +/- 135°                              |
| Rear view camera and LC                       | CD screen in operator cabin      | Oscillation:                           | 8°                                    |
| <ul> <li>Levers and indicators for</li> </ul> | all driving controls             |                                        |                                       |
| In-Cabin radio output and                     | d location (12V)                 | DRY CONCRETE PUMP                      |                                       |
| Cabin lighting                                |                                  | Capacity:                              | 6-9 m <sup>3</sup> / h at 1450 rpm    |
| Heated wing mirrors                           |                                  | Max. Concrete Pressu                   | re: 8-10 bar                          |
| <ul> <li>Document box</li> </ul>              |                                  |                                        |                                       |
| Transparent protection p                      | late on the windshield           | BUNKER                                 |                                       |
|                                               |                                  | Bunker Volume:                         | 4 m³                                  |
| DIMENSIONS & WEIGHT                           |                                  | Covers:                                | Hydraulic cylinder double covers      |
| Weight:                                       | 16000 kg (Approximately)         |                                        |                                       |
| Length:                                       | 10240 mm                         | SPIRAL                                 |                                       |
| Width:                                        | 2300 mm                          | Max. Speed:                            | 7.5 - 15 rpm                          |
| Height:                                       | 2750 mm                          | Drive:                                 | Hydraulic reducer                     |
| Inner Turning Radius:                         | 3970 mm                          |                                        |                                       |
|                                               |                                  | CABLE REMOTE CONTR                     | 0L                                    |
|                                               |                                  | Specifications:                        |                                       |
|                                               |                                  | All nozzle and mani                    | pulator movements                     |
|                                               |                                  | Nozzle oscillation                     |                                       |
|                                               |                                  | Air line on/off                        |                                       |
|                                               |                                  | <ul> <li>Dosing on/off</li> </ul>      |                                       |
|                                               |                                  | Dosing flow rate adj                   | ustment                               |
|                                               |                                  | <ul> <li>Pumping on/off and</li> </ul> | flow rate adjustment                  |
|                                               |                                  |                                        |                                       |
|                                               |                                  |                                        |                                       |
|                                               |                                  |                                        |                                       |
|                                               |                                  |                                        |                                       |
|                                               |                                  |                                        |                                       |