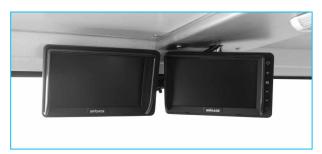

| ELECTRIC SYSTEM                                                    |                                  |  |
|--------------------------------------------------------------------|----------------------------------|--|
| Battery:                                                           | 24 V – 2 x 105 Ah                |  |
| Protection:                                                        | IP65                             |  |
| Lights: 4 x 1500 Lumen Led                                         | I in front of the operator cabin |  |
| <u>*</u>                                                           | d behind of the operator cabin   |  |
|                                                                    | x 1500 Lumen Led at bumper       |  |
|                                                                    | 2 x 1500 Lumen Led on boom       |  |
| 1                                                                  | x 1500 Lumen Led on hopper       |  |
|                                                                    | Turn signals and taillights      |  |
| Box Type:                                                          | Stainless steel                  |  |
| Beacon Lamp:                                                       | Amber color                      |  |
| ·                                                                  |                                  |  |
| TITAN CLOSED OPERATOR CA                                           | ABIN                             |  |
| • Closed 1-person cabin                                            |                                  |  |
| ROPS & FOPS level 2 cert                                           | tified                           |  |
| (EN ISO 3471:2008 / EN IS                                          | 50 3449:2008)                    |  |
| <ul> <li>Mechanical suspension w</li> </ul>                        | vith manual tilt, weight, height |  |
| adjustable, "T" shaped se                                          | at with 3-point seat belt        |  |
| (Forward tilting system)                                           |                                  |  |
| <ul> <li>Cabin heater</li> </ul>                                   |                                  |  |
| Rear view camera and LCD screen in operator cabin                  |                                  |  |
| <ul> <li>Levers and indicators for all driving controls</li> </ul> |                                  |  |
| <ul> <li>In-Cabin radio output and</li> </ul>                      | l location (12V)                 |  |
| <ul> <li>Cabin lighting</li> </ul>                                 |                                  |  |
| <ul> <li>Heated wing mirrors</li> </ul>                            |                                  |  |
| <ul> <li>Document box</li> </ul>                                   |                                  |  |
| <ul> <li>Transparent protection pl</li> </ul>                      | ate on the windshield            |  |
| DIMENSIONS O MEIGHT                                                |                                  |  |
| DIMENSIONS & WEIGHT                                                | 1/5001 (4                        |  |
| Weight:                                                            | 16500 kg (Approximately)         |  |
| Length:<br>Width:                                                  | 10940 mm<br>2300 mm              |  |
| Width:                                                             | 2550 mm                          |  |
| Inner Turning Radius:                                              | 4700 mm                          |  |
| Outer Turning Radius:                                              | 7985 mm                          |  |
| outer rurning Radius.                                              | 7703 111111                      |  |
| MISCALLANEOUS                                                      |                                  |  |
| Warning plates and decal                                           | .s                               |  |
| Tool box                                                           |                                  |  |
| 2x4 kg portable fire exting                                        | guisher (1 in operator cabin)    |  |
| 2 pcs Wheel chocks                                                 |                                  |  |
| Front towbar                                                       |                                  |  |
| Back-up alarm and light                                            |                                  |  |
| Battery isolator switch                                            |                                  |  |
| ·                                                                  |                                  |  |
| MANIPULATOR                                                        |                                  |  |
| Max. Spray Reach at Vertica                                        | <b>al:</b> 9.8 m                 |  |

| ELECTRIC SYSTEM                                     |                                                   |
|-----------------------------------------------------|---------------------------------------------------|
| Battery:                                            | 24 V – 2 x 105 Ah                                 |
| Protection:                                         | IP65                                              |
| Lights: 4 x 1500 Lumen Led in                       |                                                   |
|                                                     | ehind of the operator cabin                       |
|                                                     |                                                   |
|                                                     | Led lights on rear bumper                         |
|                                                     | 500 Lumen Led at bumper<br>1500 Lumen Led on boom |
|                                                     |                                                   |
| IXI                                                 | 500 Lumen Led on bunker                           |
| Dave Trans                                          | Turn signals and taillights                       |
| Box Type:                                           | Stainless steel                                   |
| Beacon Lamp:                                        | Amber color                                       |
|                                                     |                                                   |
| TITAN CLOSED OPERATOR CABI                          | N                                                 |
| Closed 1-person cabin                               |                                                   |
| ROPS & FOPS level 2 certifies                       | · <del>-</del>                                    |
| (EN ISO 3471:2008 / EN ISO 3                        | · · · · · · ·                                     |
| <ul> <li>Mechanical suspension with</li> </ul>      |                                                   |
| adjustable, "T" shaped seat                         | with 3-point seat belt                            |
| (Forward Tilting System)                            |                                                   |
| Cabin heater                                        |                                                   |
| Rear view camera and LCD s                          | creen in operator cabin                           |
| <ul> <li>Levers and indicators for all</li> </ul>   | driving controls                                  |
| <ul> <li>In-Cabin radio output and local</li> </ul> | cation (12V)                                      |
| <ul> <li>Cabin lighting</li> </ul>                  |                                                   |
| <ul> <li>Heated wing mirrors</li> </ul>             |                                                   |
| <ul> <li>Document box</li> </ul>                    |                                                   |
| <ul> <li>Transparent protection plate</li> </ul>    | on the windshield                                 |
|                                                     |                                                   |
| DIMENSIONS & WEIGHT                                 |                                                   |
| Weight:                                             | 16000 kg (Approximately)                          |
| Length:                                             | 10240 mm                                          |
| Width:                                              | 2300 mm                                           |
| Height:                                             | 2750 mm                                           |
| Inner Turning Radius:                               | 3970 mm                                           |
| Outer Turning Radius:                               | 7100 mm                                           |
|                                                     |                                                   |
| MISCALLANEOUS                                       |                                                   |
| <ul> <li>Warning plates and decals</li> </ul>       |                                                   |
| Tool box                                            |                                                   |
| • 2x4 kg portable fire extinguis                    | sher (1 in operator cabin)                        |
| • 2 pcs Wheel chocks                                |                                                   |
| Front towbar                                        |                                                   |
| Back-up alarm and light                             |                                                   |
| Battery isolator switch                             |                                                   |
| ,                                                   |                                                   |
|                                                     |                                                   |
|                                                     |                                                   |

5.6 m³ concrete yield 220 l stainless steel admixture tank (optional)

0-18 rpm adjustable rotating speed

Rear view camera and LCD screen in operator cabin

Hydraulically controlled shutter and chute

ROPS & FOPS level 2 certified closed 2-person cabin