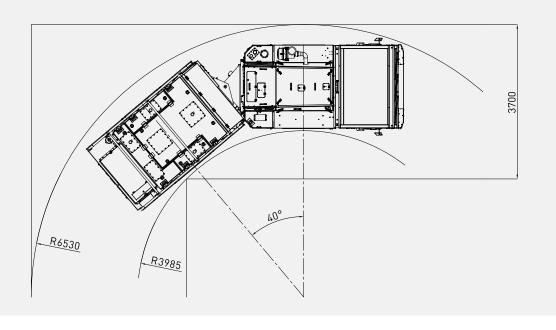

| ELECTRIC SYSTEM                                                    |                                  |  |
|--------------------------------------------------------------------|----------------------------------|--|
| Battery:                                                           | 24 V – 2 x 105 Ah                |  |
| Protection:                                                        | IP65                             |  |
| Lights: 4 x 1500 Lumen Led                                         | I in front of the operator cabin |  |
| <u>*</u>                                                           | d behind of the operator cabin   |  |
|                                                                    | x 1500 Lumen Led at bumper       |  |
|                                                                    | 2 x 1500 Lumen Led on boom       |  |
| 1                                                                  | x 1500 Lumen Led on hopper       |  |
|                                                                    | Turn signals and taillights      |  |
| Box Type:                                                          | Stainless steel                  |  |
| Beacon Lamp:                                                       | Amber color                      |  |
| ·                                                                  |                                  |  |
| TITAN CLOSED OPERATOR CA                                           | ABIN                             |  |
| • Closed 1-person cabin                                            |                                  |  |
| ROPS & FOPS level 2 cert                                           | tified                           |  |
| (EN ISO 3471:2008 / EN IS                                          | 50 3449:2008)                    |  |
| <ul> <li>Mechanical suspension w</li> </ul>                        | vith manual tilt, weight, height |  |
| adjustable, "T" shaped se                                          | at with 3-point seat belt        |  |
| (Forward tilting system)                                           |                                  |  |
| <ul> <li>Cabin heater</li> </ul>                                   |                                  |  |
| Rear view camera and LCD screen in operator cabin                  |                                  |  |
| <ul> <li>Levers and indicators for all driving controls</li> </ul> |                                  |  |
| <ul> <li>In-Cabin radio output and</li> </ul>                      | l location (12V)                 |  |
| <ul> <li>Cabin lighting</li> </ul>                                 |                                  |  |
| <ul> <li>Heated wing mirrors</li> </ul>                            |                                  |  |
| <ul> <li>Document box</li> </ul>                                   |                                  |  |
| <ul> <li>Transparent protection pl</li> </ul>                      | ate on the windshield            |  |
| DIMENSIONS O MEIGHT                                                |                                  |  |
| DIMENSIONS & WEIGHT                                                | 1/5001 (4                        |  |
| Weight:                                                            | 16500 kg (Approximately)         |  |
| Length:<br>Width:                                                  | 10940 mm<br>2300 mm              |  |
| Width:                                                             | 2550 mm                          |  |
| Inner Turning Radius:                                              | 4700 mm                          |  |
| Outer Turning Radius:                                              | 7985 mm                          |  |
| outer rurning Radius.                                              | 7703 111111                      |  |
| MISCALLANEOUS                                                      |                                  |  |
| Warning plates and decal                                           | .s                               |  |
| Tool box                                                           |                                  |  |
| 2x4 kg portable fire exting                                        | guisher (1 in operator cabin)    |  |
| 2 pcs Wheel chocks                                                 |                                  |  |
| Front towbar                                                       |                                  |  |
| Back-up alarm and light                                            |                                  |  |
| Battery isolator switch                                            |                                  |  |
| ·                                                                  |                                  |  |
| MANIPULATOR                                                        |                                  |  |
| Max. Spray Reach at Vertica                                        | <b>al:</b> 9.8 m                 |  |

| ELECTRIC SYSTEM                                     |                                                   |
|-----------------------------------------------------|---------------------------------------------------|
| Battery:                                            | 24 V – 2 x 105 Ah                                 |
| Protection:                                         | IP65                                              |
| Lights: 4 x 1500 Lumen Led in                       |                                                   |
|                                                     | ehind of the operator cabin                       |
|                                                     |                                                   |
|                                                     | Led lights on rear bumper                         |
|                                                     | 500 Lumen Led at bumper<br>1500 Lumen Led on boom |
|                                                     |                                                   |
| IXI                                                 | 500 Lumen Led on bunker                           |
| Dave Trans                                          | Turn signals and taillights                       |
| Box Type:                                           | Stainless steel                                   |
| Beacon Lamp:                                        | Amber color                                       |
|                                                     |                                                   |
| TITAN CLOSED OPERATOR CABI                          | N                                                 |
| Closed 1-person cabin                               |                                                   |
| ROPS & FOPS level 2 certifies                       | · <del>-</del>                                    |
| (EN ISO 3471:2008 / EN ISO 3                        | · · · · · · ·                                     |
| <ul> <li>Mechanical suspension with</li> </ul>      |                                                   |
| adjustable, "T" shaped seat                         | with 3-point seat belt                            |
| (Forward Tilting System)                            |                                                   |
| Cabin heater                                        |                                                   |
| Rear view camera and LCD s                          | creen in operator cabin                           |
| <ul> <li>Levers and indicators for all</li> </ul>   | driving controls                                  |
| <ul> <li>In-Cabin radio output and local</li> </ul> | cation (12V)                                      |
| <ul> <li>Cabin lighting</li> </ul>                  |                                                   |
| <ul> <li>Heated wing mirrors</li> </ul>             |                                                   |
| <ul> <li>Document box</li> </ul>                    |                                                   |
| <ul> <li>Transparent protection plate</li> </ul>    | on the windshield                                 |
|                                                     |                                                   |
| DIMENSIONS & WEIGHT                                 |                                                   |
| Weight:                                             | 16000 kg (Approximately)                          |
| Length:                                             | 10240 mm                                          |
| Width:                                              | 2300 mm                                           |
| Height:                                             | 2750 mm                                           |
| Inner Turning Radius:                               | 3970 mm                                           |
| Outer Turning Radius:                               | 7100 mm                                           |
|                                                     |                                                   |
| MISCALLANEOUS                                       |                                                   |
| <ul> <li>Warning plates and decals</li> </ul>       |                                                   |
| Tool box                                            |                                                   |
| • 2x4 kg portable fire extinguis                    | sher (1 in operator cabin)                        |
| • 2 pcs Wheel chocks                                |                                                   |
| Front towbar                                        |                                                   |
| Back-up alarm and light                             |                                                   |
| Battery isolator switch                             |                                                   |
| ,                                                   |                                                   |
|                                                     |                                                   |
|                                                     |                                                   |