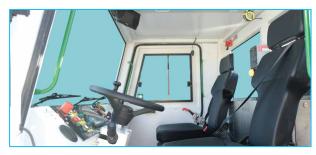

| ELECTRIC SYSTEM                                                    |                                  |  |
|--------------------------------------------------------------------|----------------------------------|--|
| Battery:                                                           | 24 V – 2 x 105 Ah                |  |
| Protection:                                                        | IP65                             |  |
| Lights: 4 x 1500 Lumen Led                                         | I in front of the operator cabin |  |
| <u>*</u>                                                           | d behind of the operator cabin   |  |
|                                                                    | x 1500 Lumen Led at bumper       |  |
|                                                                    | 2 x 1500 Lumen Led on boom       |  |
| 1                                                                  | x 1500 Lumen Led on hopper       |  |
|                                                                    | Turn signals and taillights      |  |
| Box Type:                                                          | Stainless steel                  |  |
| Beacon Lamp:                                                       | Amber color                      |  |
| ·                                                                  |                                  |  |
| TITAN CLOSED OPERATOR CA                                           | ABIN                             |  |
| • Closed 1-person cabin                                            |                                  |  |
| ROPS & FOPS level 2 cert                                           | tified                           |  |
| (EN ISO 3471:2008 / EN IS                                          | 50 3449:2008)                    |  |
| <ul> <li>Mechanical suspension w</li> </ul>                        | vith manual tilt, weight, height |  |
| adjustable, "T" shaped se                                          | at with 3-point seat belt        |  |
| (Forward tilting system)                                           |                                  |  |
| <ul> <li>Cabin heater</li> </ul>                                   |                                  |  |
| Rear view camera and LCD screen in operator cabin                  |                                  |  |
| <ul> <li>Levers and indicators for all driving controls</li> </ul> |                                  |  |
| <ul> <li>In-Cabin radio output and</li> </ul>                      | l location (12V)                 |  |
| <ul> <li>Cabin lighting</li> </ul>                                 |                                  |  |
| <ul> <li>Heated wing mirrors</li> </ul>                            |                                  |  |
| <ul> <li>Document box</li> </ul>                                   |                                  |  |
| <ul> <li>Transparent protection pl</li> </ul>                      | ate on the windshield            |  |
| DIMENSIONS O MEIGHT                                                |                                  |  |
| DIMENSIONS & WEIGHT                                                | 1/5001 (4                        |  |
| Weight:                                                            | 16500 kg (Approximately)         |  |
| Length:<br>Width:                                                  | 10940 mm<br>2300 mm              |  |
| Width:                                                             | 2550 mm                          |  |
| Inner Turning Radius:                                              | 4700 mm                          |  |
| Outer Turning Radius:                                              | 7985 mm                          |  |
| outer rurning Radius.                                              | 7703 111111                      |  |
| MISCALLANEOUS                                                      |                                  |  |
| Warning plates and decal                                           | .s                               |  |
| Tool box                                                           |                                  |  |
| 2x4 kg portable fire exting                                        | guisher (1 in operator cabin)    |  |
| 2 pcs Wheel chocks                                                 |                                  |  |
| Front towbar                                                       |                                  |  |
| Back-up alarm and light                                            |                                  |  |
| Battery isolator switch                                            |                                  |  |
| ·                                                                  |                                  |  |
| MANIPULATOR                                                        |                                  |  |
| Max. Spray Reach at Vertica                                        | <b>al:</b> 9.8 m                 |  |