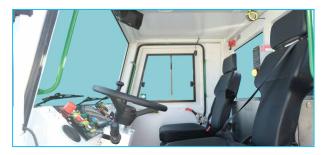

| ELECTRIC SYSTEM                                                    |                                  |  |
|--------------------------------------------------------------------|----------------------------------|--|
| Battery:                                                           | 24 V – 2 x 105 Ah                |  |
| Protection:                                                        | IP65                             |  |
| Lights: 4 x 1500 Lumen Led                                         | I in front of the operator cabin |  |
| <u>*</u>                                                           | d behind of the operator cabin   |  |
|                                                                    | x 1500 Lumen Led at bumper       |  |
|                                                                    | 2 x 1500 Lumen Led on boom       |  |
| 1                                                                  | x 1500 Lumen Led on hopper       |  |
|                                                                    | Turn signals and taillights      |  |
| Box Type:                                                          | Stainless steel                  |  |
| Beacon Lamp:                                                       | Amber color                      |  |
| ·                                                                  |                                  |  |
| TITAN CLOSED OPERATOR CA                                           | ABIN                             |  |
| • Closed 1-person cabin                                            |                                  |  |
| ROPS & FOPS level 2 cert                                           | tified                           |  |
| (EN ISO 3471:2008 / EN IS                                          | 50 3449:2008)                    |  |
| <ul> <li>Mechanical suspension w</li> </ul>                        | vith manual tilt, weight, height |  |
| adjustable, "T" shaped se                                          | at with 3-point seat belt        |  |
| (Forward tilting system)                                           |                                  |  |
| <ul> <li>Cabin heater</li> </ul>                                   |                                  |  |
| Rear view camera and LCD screen in operator cabin                  |                                  |  |
| <ul> <li>Levers and indicators for all driving controls</li> </ul> |                                  |  |
| <ul> <li>In-Cabin radio output and</li> </ul>                      | l location (12V)                 |  |
| <ul> <li>Cabin lighting</li> </ul>                                 |                                  |  |
| <ul> <li>Heated wing mirrors</li> </ul>                            |                                  |  |
| <ul> <li>Document box</li> </ul>                                   |                                  |  |
| <ul> <li>Transparent protection pl</li> </ul>                      | ate on the windshield            |  |
| DIMENSIONS O MEIGHT                                                |                                  |  |
| DIMENSIONS & WEIGHT                                                | 1/5001 (4                        |  |
| Weight:                                                            | 16500 kg (Approximately)         |  |
| Length:<br>Width:                                                  | 10940 mm<br>2300 mm              |  |
| Width:                                                             | 2550 mm                          |  |
| Inner Turning Radius:                                              | 4700 mm                          |  |
| Outer Turning Radius:                                              | 7985 mm                          |  |
| outer rurning Radius.                                              | 7703 111111                      |  |
| MISCALLANEOUS                                                      |                                  |  |
| Warning plates and decal                                           | .s                               |  |
| Tool box                                                           |                                  |  |
| 2x4 kg portable fire exting                                        | guisher (1 in operator cabin)    |  |
| 2 pcs Wheel chocks                                                 |                                  |  |
| Front towbar                                                       |                                  |  |
| Back-up alarm and light                                            |                                  |  |
| Battery isolator switch                                            |                                  |  |
| ·                                                                  |                                  |  |
| MANIPULATOR                                                        |                                  |  |
| Max. Spray Reach at Vertica                                        | <b>al:</b> 9.8 m                 |  |

| ELECTRIC SYSTEM                                     |                                                   |
|-----------------------------------------------------|---------------------------------------------------|
| Battery:                                            | 24 V – 2 x 105 Ah                                 |
| Protection:                                         | IP65                                              |
| Lights: 4 x 1500 Lumen Led in                       |                                                   |
|                                                     | ehind of the operator cabin                       |
|                                                     |                                                   |
|                                                     | Led lights on rear bumper                         |
|                                                     | 500 Lumen Led at bumper<br>1500 Lumen Led on boom |
|                                                     |                                                   |
| IXI                                                 | 500 Lumen Led on bunker                           |
| Dave Trans                                          | Turn signals and taillights                       |
| Box Type:                                           | Stainless steel                                   |
| Beacon Lamp:                                        | Amber color                                       |
|                                                     |                                                   |
| TITAN CLOSED OPERATOR CABI                          | N                                                 |
| Closed 1-person cabin                               |                                                   |
| ROPS & FOPS level 2 certifies                       | · <del>-</del>                                    |
| (EN ISO 3471:2008 / EN ISO 3                        | · · · · · · ·                                     |
| <ul> <li>Mechanical suspension with</li> </ul>      |                                                   |
| adjustable, "T" shaped seat                         | with 3-point seat belt                            |
| (Forward Tilting System)                            |                                                   |
| Cabin heater                                        |                                                   |
| Rear view camera and LCD s                          | creen in operator cabin                           |
| <ul> <li>Levers and indicators for all</li> </ul>   | driving controls                                  |
| <ul> <li>In-Cabin radio output and local</li> </ul> | cation (12V)                                      |
| <ul> <li>Cabin lighting</li> </ul>                  |                                                   |
| <ul> <li>Heated wing mirrors</li> </ul>             |                                                   |
| <ul> <li>Document box</li> </ul>                    |                                                   |
| <ul> <li>Transparent protection plate</li> </ul>    | on the windshield                                 |
|                                                     |                                                   |
| DIMENSIONS & WEIGHT                                 |                                                   |
| Weight:                                             | 16000 kg (Approximately)                          |
| Length:                                             | 10240 mm                                          |
| Width:                                              | 2300 mm                                           |
| Height:                                             | 2750 mm                                           |
| Inner Turning Radius:                               | 3970 mm                                           |
| Outer Turning Radius:                               | 7100 mm                                           |
|                                                     |                                                   |
| MISCALLANEOUS                                       |                                                   |
| <ul> <li>Warning plates and decals</li> </ul>       |                                                   |
| Tool box                                            |                                                   |
| • 2x4 kg portable fire extinguis                    | sher (1 in operator cabin)                        |
| • 2 pcs Wheel chocks                                |                                                   |
| Front towbar                                        |                                                   |
| Back-up alarm and light                             |                                                   |
| Battery isolator switch                             |                                                   |
| ,                                                   |                                                   |
|                                                     |                                                   |
|                                                     |                                                   |