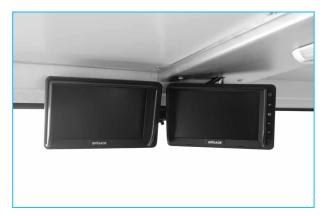

| ELECTRIC SYSTEM                                                    |                                  |  |
|--------------------------------------------------------------------|----------------------------------|--|
| Battery:                                                           | 24 V – 2 x 105 Ah                |  |
| Protection:                                                        | IP65                             |  |
| Lights: 4 x 1500 Lumen Led                                         | I in front of the operator cabin |  |
| <u>*</u>                                                           | d behind of the operator cabin   |  |
|                                                                    | x 1500 Lumen Led at bumper       |  |
|                                                                    | 2 x 1500 Lumen Led on boom       |  |
| 1                                                                  | x 1500 Lumen Led on hopper       |  |
|                                                                    | Turn signals and taillights      |  |
| Box Type:                                                          | Stainless steel                  |  |
| Beacon Lamp:                                                       | Amber color                      |  |
| ·                                                                  |                                  |  |
| TITAN CLOSED OPERATOR CA                                           | ABIN                             |  |
| • Closed 1-person cabin                                            |                                  |  |
| ROPS & FOPS level 2 cert                                           | tified                           |  |
| (EN ISO 3471:2008 / EN IS                                          | 50 3449:2008)                    |  |
| <ul> <li>Mechanical suspension w</li> </ul>                        | vith manual tilt, weight, height |  |
| adjustable, "T" shaped se                                          | at with 3-point seat belt        |  |
| (Forward tilting system)                                           |                                  |  |
| <ul> <li>Cabin heater</li> </ul>                                   |                                  |  |
| Rear view camera and LCD screen in operator cabin                  |                                  |  |
| <ul> <li>Levers and indicators for all driving controls</li> </ul> |                                  |  |
| <ul> <li>In-Cabin radio output and</li> </ul>                      | l location (12V)                 |  |
| <ul> <li>Cabin lighting</li> </ul>                                 |                                  |  |
| <ul> <li>Heated wing mirrors</li> </ul>                            |                                  |  |
| <ul> <li>Document box</li> </ul>                                   |                                  |  |
| <ul> <li>Transparent protection pl</li> </ul>                      | ate on the windshield            |  |
| DIMENSIONS O MEIGHT                                                |                                  |  |
| DIMENSIONS & WEIGHT                                                | 1/5001 (4                        |  |
| Weight:                                                            | 16500 kg (Approximately)         |  |
| Length:<br>Width:                                                  | 10940 mm<br>2300 mm              |  |
| Width:                                                             | 2550 mm                          |  |
| Inner Turning Radius:                                              | 4700 mm                          |  |
| Outer Turning Radius:                                              | 7985 mm                          |  |
| outer rurning Radius.                                              | 7703 111111                      |  |
| MISCALLANEOUS                                                      |                                  |  |
| Warning plates and decal                                           | .s                               |  |
| Tool box                                                           |                                  |  |
| 2x4 kg portable fire exting                                        | guisher (1 in operator cabin)    |  |
| 2 pcs Wheel chocks                                                 |                                  |  |
| Front towbar                                                       |                                  |  |
| Back-up alarm and light                                            |                                  |  |
| Battery isolator switch                                            |                                  |  |
| ·                                                                  |                                  |  |
| MANIPULATOR                                                        |                                  |  |
| Max. Spray Reach at Vertica                                        | <b>al:</b> 9.8 m                 |  |

| ELECTRIC SYSTEM                                     |                                                   |
|-----------------------------------------------------|---------------------------------------------------|
| Battery:                                            | 24 V – 2 x 105 Ah                                 |
| Protection:                                         | IP65                                              |
| Lights: 4 x 1500 Lumen Led in                       |                                                   |
|                                                     | ehind of the operator cabin                       |
|                                                     |                                                   |
|                                                     | Led lights on rear bumper                         |
|                                                     | 500 Lumen Led at bumper<br>1500 Lumen Led on boom |
|                                                     |                                                   |
| IXI                                                 | 500 Lumen Led on bunker                           |
| Dave Trans                                          | Turn signals and taillights                       |
| Box Type:                                           | Stainless steel                                   |
| Beacon Lamp:                                        | Amber color                                       |
|                                                     |                                                   |
| TITAN CLOSED OPERATOR CABI                          | N                                                 |
| Closed 1-person cabin                               |                                                   |
| ROPS & FOPS level 2 certifies                       | · <del>-</del>                                    |
| (EN ISO 3471:2008 / EN ISO 3                        | · · · · · · ·                                     |
| <ul> <li>Mechanical suspension with</li> </ul>      |                                                   |
| adjustable, "T" shaped seat                         | with 3-point seat belt                            |
| (Forward Tilting System)                            |                                                   |
| Cabin heater                                        |                                                   |
| Rear view camera and LCD s                          | creen in operator cabin                           |
| <ul> <li>Levers and indicators for all</li> </ul>   | driving controls                                  |
| <ul> <li>In-Cabin radio output and local</li> </ul> | cation (12V)                                      |
| <ul> <li>Cabin lighting</li> </ul>                  |                                                   |
| <ul> <li>Heated wing mirrors</li> </ul>             |                                                   |
| <ul> <li>Document box</li> </ul>                    |                                                   |
| <ul> <li>Transparent protection plate</li> </ul>    | on the windshield                                 |
|                                                     |                                                   |
| DIMENSIONS & WEIGHT                                 |                                                   |
| Weight:                                             | 16000 kg (Approximately)                          |
| Length:                                             | 10240 mm                                          |
| Width:                                              | 2300 mm                                           |
| Height:                                             | 2750 mm                                           |
| Inner Turning Radius:                               | 3970 mm                                           |
| Outer Turning Radius:                               | 7100 mm                                           |
|                                                     |                                                   |
| MISCALLANEOUS                                       |                                                   |
| <ul> <li>Warning plates and decals</li> </ul>       |                                                   |
| Tool box                                            |                                                   |
| • 2x4 kg portable fire extinguis                    | sher (1 in operator cabin)                        |
| • 2 pcs Wheel chocks                                |                                                   |
| Front towbar                                        |                                                   |
| Back-up alarm and light                             |                                                   |
| Battery isolator switch                             |                                                   |
| ,                                                   |                                                   |
|                                                     |                                                   |
|                                                     |                                                   |