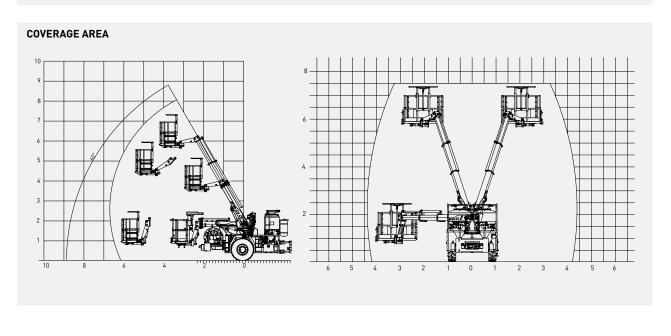

| ELECTRIC SYSTEM                                                    |                                  |  |
|--------------------------------------------------------------------|----------------------------------|--|
| Battery:                                                           | 24 V – 2 x 105 Ah                |  |
| Protection:                                                        | IP65                             |  |
| Lights: 4 x 1500 Lumen Led                                         | I in front of the operator cabin |  |
| <u>*</u>                                                           | d behind of the operator cabin   |  |
|                                                                    | x 1500 Lumen Led at bumper       |  |
|                                                                    | 2 x 1500 Lumen Led on boom       |  |
| 1                                                                  | x 1500 Lumen Led on hopper       |  |
|                                                                    | Turn signals and taillights      |  |
| Box Type:                                                          | Stainless steel                  |  |
| Beacon Lamp:                                                       | Amber color                      |  |
| ·                                                                  |                                  |  |
| TITAN CLOSED OPERATOR CA                                           | ABIN                             |  |
| • Closed 1-person cabin                                            |                                  |  |
| ROPS & FOPS level 2 cert                                           | tified                           |  |
| (EN ISO 3471:2008 / EN IS                                          | 50 3449:2008)                    |  |
| <ul> <li>Mechanical suspension w</li> </ul>                        | vith manual tilt, weight, height |  |
| adjustable, "T" shaped se                                          | at with 3-point seat belt        |  |
| (Forward tilting system)                                           |                                  |  |
| <ul> <li>Cabin heater</li> </ul>                                   |                                  |  |
| Rear view camera and LCD screen in operator cabin                  |                                  |  |
| <ul> <li>Levers and indicators for all driving controls</li> </ul> |                                  |  |
| <ul> <li>In-Cabin radio output and</li> </ul>                      | l location (12V)                 |  |
| <ul> <li>Cabin lighting</li> </ul>                                 |                                  |  |
| <ul> <li>Heated wing mirrors</li> </ul>                            |                                  |  |
| <ul> <li>Document box</li> </ul>                                   |                                  |  |
| <ul> <li>Transparent protection pl</li> </ul>                      | ate on the windshield            |  |
| DIMENSIONS O MEIGHT                                                |                                  |  |
| DIMENSIONS & WEIGHT                                                | 1/5001 (4                        |  |
| Weight:                                                            | 16500 kg (Approximately)         |  |
| Length:<br>Width:                                                  | 10940 mm<br>2300 mm              |  |
| Width:                                                             | 2550 mm                          |  |
| Inner Turning Radius:                                              | 4700 mm                          |  |
| Outer Turning Radius:                                              | 7985 mm                          |  |
| outer rurning Radius.                                              | 7703 111111                      |  |
| MISCALLANEOUS                                                      |                                  |  |
| Warning plates and decal                                           | .s                               |  |
| Tool box                                                           |                                  |  |
| 2x4 kg portable fire exting                                        | guisher (1 in operator cabin)    |  |
| 2 pcs Wheel chocks                                                 |                                  |  |
| Front towbar                                                       |                                  |  |
| Back-up alarm and light                                            |                                  |  |
| Battery isolator switch                                            |                                  |  |
| ·                                                                  |                                  |  |
| MANIPULATOR                                                        |                                  |  |
| Max. Spray Reach at Vertica                                        | <b>al:</b> 9.8 m                 |  |

Max. Spray Reach at Horizontal:

8.3 m

| SPRAYING HEAD |         |
|---------------|---------|
| Rotation:     | 350     |
| Tilt:         | +/- 135 |
| Oscillation:  | 8       |