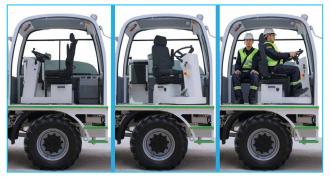

| ELECTRIC SYSTEM                                                    |                                  |  |
|--------------------------------------------------------------------|----------------------------------|--|
| Battery:                                                           | 24 V – 2 x 105 Ah                |  |
| Protection:                                                        | IP65                             |  |
| Lights: 4 x 1500 Lumen Led                                         | I in front of the operator cabin |  |
| <u>*</u>                                                           | d behind of the operator cabin   |  |
|                                                                    | x 1500 Lumen Led at bumper       |  |
|                                                                    | 2 x 1500 Lumen Led on boom       |  |
| 1                                                                  | x 1500 Lumen Led on hopper       |  |
|                                                                    | Turn signals and taillights      |  |
| Box Type:                                                          | Stainless steel                  |  |
| Beacon Lamp:                                                       | Amber color                      |  |
| ·                                                                  |                                  |  |
| TITAN CLOSED OPERATOR CA                                           | ABIN                             |  |
| • Closed 1-person cabin                                            |                                  |  |
| ROPS & FOPS level 2 cert                                           | tified                           |  |
| (EN ISO 3471:2008 / EN IS                                          | 50 3449:2008)                    |  |
| <ul> <li>Mechanical suspension w</li> </ul>                        | vith manual tilt, weight, height |  |
| adjustable, "T" shaped se                                          | at with 3-point seat belt        |  |
| (Forward tilting system)                                           |                                  |  |
| <ul> <li>Cabin heater</li> </ul>                                   |                                  |  |
| Rear view camera and LCD screen in operator cabin                  |                                  |  |
| <ul> <li>Levers and indicators for all driving controls</li> </ul> |                                  |  |
| <ul> <li>In-Cabin radio output and</li> </ul>                      | l location (12V)                 |  |
| <ul> <li>Cabin lighting</li> </ul>                                 |                                  |  |
| <ul> <li>Heated wing mirrors</li> </ul>                            |                                  |  |
| <ul> <li>Document box</li> </ul>                                   |                                  |  |
| <ul> <li>Transparent protection pl</li> </ul>                      | ate on the windshield            |  |
| DIMENSIONS O MEIGHT                                                |                                  |  |
| DIMENSIONS & WEIGHT                                                | 1/5001 (4                        |  |
| Weight:                                                            | 16500 kg (Approximately)         |  |
| Length:<br>Width:                                                  | 10940 mm<br>2300 mm              |  |
| Width:                                                             | 2550 mm                          |  |
| Inner Turning Radius:                                              | 4700 mm                          |  |
| Outer Turning Radius:                                              | 7985 mm                          |  |
| outer rurning Radius.                                              | 7703 111111                      |  |
| MISCALLANEOUS                                                      |                                  |  |
| Warning plates and decal                                           | .s                               |  |
| Tool box                                                           |                                  |  |
| 2x4 kg portable fire exting                                        | guisher (1 in operator cabin)    |  |
| 2 pcs Wheel chocks                                                 |                                  |  |
| Front towbar                                                       |                                  |  |
| Back-up alarm and light                                            |                                  |  |
| Battery isolator switch                                            |                                  |  |
| ·                                                                  |                                  |  |
| MANIPULATOR                                                        |                                  |  |
| Max. Spray Reach at Vertica                                        | <b>al:</b> 9.8 m                 |  |

| ELECTRIC SYSTEM                                     |                                                   |
|-----------------------------------------------------|---------------------------------------------------|
| Battery:                                            | 24 V – 2 x 105 Ah                                 |
| Protection:                                         | IP65                                              |
| Lights: 4 x 1500 Lumen Led in                       |                                                   |
|                                                     | ehind of the operator cabin                       |
|                                                     |                                                   |
|                                                     | Led lights on rear bumper                         |
|                                                     | 500 Lumen Led at bumper<br>1500 Lumen Led on boom |
|                                                     |                                                   |
| IXI                                                 | 500 Lumen Led on bunker                           |
| Dave Trans                                          | Turn signals and taillights                       |
| Box Type:                                           | Stainless steel                                   |
| Beacon Lamp:                                        | Amber color                                       |
|                                                     |                                                   |
| TITAN CLOSED OPERATOR CABI                          | N                                                 |
| Closed 1-person cabin                               |                                                   |
| ROPS & FOPS level 2 certifies                       | · <del>-</del>                                    |
| (EN ISO 3471:2008 / EN ISO 3                        | · · · · · · ·                                     |
| <ul> <li>Mechanical suspension with</li> </ul>      |                                                   |
| adjustable, "T" shaped seat                         | with 3-point seat belt                            |
| (Forward Tilting System)                            |                                                   |
| Cabin heater                                        |                                                   |
| Rear view camera and LCD s                          | creen in operator cabin                           |
| <ul> <li>Levers and indicators for all</li> </ul>   | driving controls                                  |
| <ul> <li>In-Cabin radio output and local</li> </ul> | cation (12V)                                      |
| <ul> <li>Cabin lighting</li> </ul>                  |                                                   |
| <ul> <li>Heated wing mirrors</li> </ul>             |                                                   |
| <ul> <li>Document box</li> </ul>                    |                                                   |
| <ul> <li>Transparent protection plate</li> </ul>    | on the windshield                                 |
|                                                     |                                                   |
| DIMENSIONS & WEIGHT                                 |                                                   |
| Weight:                                             | 16000 kg (Approximately)                          |
| Length:                                             | 10240 mm                                          |
| Width:                                              | 2300 mm                                           |
| Height:                                             | 2750 mm                                           |
| Inner Turning Radius:                               | 3970 mm                                           |
| Outer Turning Radius:                               | 7100 mm                                           |
|                                                     |                                                   |
| MISCALLANEOUS                                       |                                                   |
| <ul> <li>Warning plates and decals</li> </ul>       |                                                   |
| Tool box                                            |                                                   |
| • 2x4 kg portable fire extinguis                    | sher (1 in operator cabin)                        |
| • 2 pcs Wheel chocks                                |                                                   |
| Front towbar                                        |                                                   |
| Back-up alarm and light                             |                                                   |
| Battery isolator switch                             |                                                   |
| ,                                                   |                                                   |
|                                                     |                                                   |
|                                                     |                                                   |