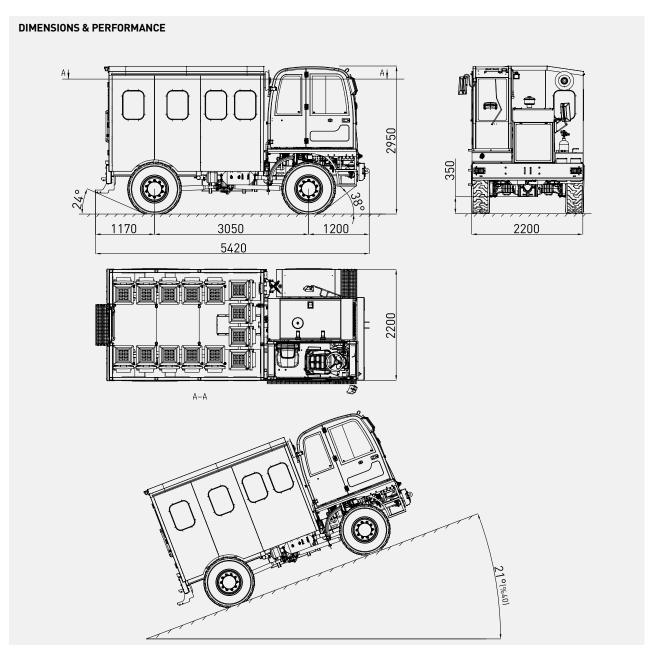

| ELECTRIC SYSTEM                                                    |                                  |  |
|--------------------------------------------------------------------|----------------------------------|--|
| Battery:                                                           | 24 V – 2 x 105 Ah                |  |
| Protection:                                                        | IP65                             |  |
| Lights: 4 x 1500 Lumen Led                                         | I in front of the operator cabin |  |
| <u>*</u>                                                           | d behind of the operator cabin   |  |
|                                                                    | x 1500 Lumen Led at bumper       |  |
|                                                                    | 2 x 1500 Lumen Led on boom       |  |
| 1                                                                  | x 1500 Lumen Led on hopper       |  |
|                                                                    | Turn signals and taillights      |  |
| Box Type:                                                          | Stainless steel                  |  |
| Beacon Lamp:                                                       | Amber color                      |  |
| ·                                                                  |                                  |  |
| TITAN CLOSED OPERATOR CA                                           | ABIN                             |  |
| • Closed 1-person cabin                                            |                                  |  |
| ROPS & FOPS level 2 cert                                           | tified                           |  |
| (EN ISO 3471:2008 / EN IS                                          | 50 3449:2008)                    |  |
| <ul> <li>Mechanical suspension w</li> </ul>                        | vith manual tilt, weight, height |  |
| adjustable, "T" shaped se                                          | at with 3-point seat belt        |  |
| (Forward tilting system)                                           |                                  |  |
| <ul> <li>Cabin heater</li> </ul>                                   |                                  |  |
| Rear view camera and LCD screen in operator cabin                  |                                  |  |
| <ul> <li>Levers and indicators for all driving controls</li> </ul> |                                  |  |
| <ul> <li>In-Cabin radio output and</li> </ul>                      | l location (12V)                 |  |
| <ul> <li>Cabin lighting</li> </ul>                                 |                                  |  |
| <ul> <li>Heated wing mirrors</li> </ul>                            |                                  |  |
| <ul> <li>Document box</li> </ul>                                   |                                  |  |
| <ul> <li>Transparent protection pl</li> </ul>                      | ate on the windshield            |  |
| DIMENSIONS O MEIGHT                                                |                                  |  |
| DIMENSIONS & WEIGHT                                                | 1/5001 (4                        |  |
| Weight:                                                            | 16500 kg (Approximately)         |  |
| Length:<br>Width:                                                  | 10940 mm<br>2300 mm              |  |
| Width:                                                             | 2550 mm                          |  |
| Inner Turning Radius:                                              | 4700 mm                          |  |
| Outer Turning Radius:                                              | 7985 mm                          |  |
| outer rurning Radius.                                              | 7703 111111                      |  |
| MISCALLANEOUS                                                      |                                  |  |
| Warning plates and decal                                           | .s                               |  |
| Tool box                                                           |                                  |  |
| 2x4 kg portable fire exting                                        | guisher (1 in operator cabin)    |  |
| 2 pcs Wheel chocks                                                 |                                  |  |
| Front towbar                                                       |                                  |  |
| Back-up alarm and light                                            |                                  |  |
| Battery isolator switch                                            |                                  |  |
| ·                                                                  |                                  |  |
| MANIPULATOR                                                        |                                  |  |
| Max. Spray Reach at Vertica                                        | <b>al:</b> 9.8 m                 |  |

| ELECTRIC SYSTEM                                     |                                                   |
|-----------------------------------------------------|---------------------------------------------------|
| Battery:                                            | 24 V – 2 x 105 Ah                                 |
| Protection:                                         | IP65                                              |
| Lights: 4 x 1500 Lumen Led in                       |                                                   |
|                                                     | ehind of the operator cabin                       |
|                                                     |                                                   |
|                                                     | Led lights on rear bumper                         |
|                                                     | 500 Lumen Led at bumper<br>1500 Lumen Led on boom |
|                                                     |                                                   |
| IXI                                                 | 500 Lumen Led on bunker                           |
| Dave Trans                                          | Turn signals and taillights                       |
| Box Type:                                           | Stainless steel                                   |
| Beacon Lamp:                                        | Amber color                                       |
|                                                     |                                                   |
| TITAN CLOSED OPERATOR CABI                          | N                                                 |
| Closed 1-person cabin                               |                                                   |
| ROPS & FOPS level 2 certifies                       | · <del>-</del>                                    |
| (EN ISO 3471:2008 / EN ISO 3                        | · · · · · · ·                                     |
| <ul> <li>Mechanical suspension with</li> </ul>      |                                                   |
| adjustable, "T" shaped seat                         | with 3-point seat belt                            |
| (Forward Tilting System)                            |                                                   |
| Cabin heater                                        |                                                   |
| Rear view camera and LCD s                          | creen in operator cabin                           |
| <ul> <li>Levers and indicators for all</li> </ul>   | driving controls                                  |
| <ul> <li>In-Cabin radio output and local</li> </ul> | cation (12V)                                      |
| <ul> <li>Cabin lighting</li> </ul>                  |                                                   |
| <ul> <li>Heated wing mirrors</li> </ul>             |                                                   |
| <ul> <li>Document box</li> </ul>                    |                                                   |
| <ul> <li>Transparent protection plate</li> </ul>    | on the windshield                                 |
|                                                     |                                                   |
| DIMENSIONS & WEIGHT                                 |                                                   |
| Weight:                                             | 16000 kg (Approximately)                          |
| Length:                                             | 10240 mm                                          |
| Width:                                              | 2300 mm                                           |
| Height:                                             | 2750 mm                                           |
| Inner Turning Radius:                               | 3970 mm                                           |
| Outer Turning Radius:                               | 7100 mm                                           |
|                                                     |                                                   |
| MISCALLANEOUS                                       |                                                   |
| <ul> <li>Warning plates and decals</li> </ul>       |                                                   |
| Tool box                                            |                                                   |
| • 2x4 kg portable fire extinguis                    | sher (1 in operator cabin)                        |
| • 2 pcs Wheel chocks                                |                                                   |
| Front towbar                                        |                                                   |
| Back-up alarm and light                             |                                                   |
| Battery isolator switch                             |                                                   |
| ,                                                   |                                                   |
|                                                     |                                                   |
|                                                     |                                                   |

| ELECTRIC SYSTEM                               |                                  | Outer Turning Radius                   | 7100 mm                               |
|-----------------------------------------------|----------------------------------|----------------------------------------|---------------------------------------|
| Battery:                                      | 24 V – 2 x 105 Ah                | <b>3</b>                               |                                       |
| Protection:                                   | IP65                             | MISCALLANEOUS                          |                                       |
|                                               | d in front of the operator cabin | Warning plates and                     | decals                                |
| ·                                             | d behind of the operator cabin   | Tool box                               |                                       |
|                                               | nen Led lights on rear bumper    |                                        | extinguisher (1 in operator cabin)    |
|                                               | x 1500 Lumen Led at bumper       | • 2 pcs Wheel chocks                   | · · · · · · · · · · · · · · · · · · · |
| _                                             | 2 x 1500 Lumen Led on boom       | Front towbar                           |                                       |
| 1                                             | x 1500 Lumen Led on bunker       | Back-up alarm and                      | light                                 |
| ·                                             | Turn signals and taillights      | Battery isolator swit                  | 3                                     |
| Box Type:                                     | Stainless steel                  | - Buttery Isotator Swit                | COL                                   |
| Beacon Lamp:                                  | Amber color                      |                                        |                                       |
| beacon Lamp:                                  | Alliber cotor                    |                                        |                                       |
| TITAN CLOSED OPERATOR C                       | ABIN                             |                                        |                                       |
| Closed 1-person cabin                         |                                  | MANIPULATOR                            |                                       |
| ROPS & FOPS level 2 cer                       | tified                           | Max. Spray Reach at V                  | <b>Vertical:</b> 9.8 m                |
| (EN ISO 3471:2008 / EN I                      | SO 3449:2008)                    | Max. Spray Reach at H                  | <b>forizontal:</b> 8.3 m              |
| <ul> <li>Mechanical suspension v</li> </ul>   | vith manual tilt, weight, height |                                        |                                       |
| adjustable, "T" shaped se                     |                                  | SPRAYING HEAD                          |                                       |
| (Forward Tilting System)                      |                                  | Rotation:                              | 350°                                  |
| Cabin heater                                  |                                  | Tilt:                                  | +/- 135°                              |
| Rear view camera and LC                       | CD screen in operator cabin      | Oscillation:                           | 8°                                    |
| <ul> <li>Levers and indicators for</li> </ul> | all driving controls             |                                        |                                       |
| In-Cabin radio output and                     | d location (12V)                 | DRY CONCRETE PUMP                      |                                       |
| Cabin lighting                                |                                  | Capacity:                              | 6-9 m <sup>3</sup> / h at 1450 rpm    |
| Heated wing mirrors                           |                                  | Max. Concrete Pressu                   | re: 8-10 bar                          |
| <ul> <li>Document box</li> </ul>              |                                  |                                        |                                       |
| Transparent protection p                      | late on the windshield           | BUNKER                                 |                                       |
|                                               |                                  | Bunker Volume:                         | 4 m³                                  |
| DIMENSIONS & WEIGHT                           |                                  | Covers:                                | Hydraulic cylinder double covers      |
| Weight:                                       | 16000 kg (Approximately)         |                                        |                                       |
| Length:                                       | 10240 mm                         | SPIRAL                                 |                                       |
| Width:                                        | 2300 mm                          | Max. Speed:                            | 7.5 - 15 rpm                          |
| Height:                                       | 2750 mm                          | Drive:                                 | Hydraulic reducer                     |
| Inner Turning Radius:                         | 3970 mm                          |                                        |                                       |
|                                               |                                  | CABLE REMOTE CONTR                     | 0L                                    |
|                                               |                                  | Specifications:                        |                                       |
|                                               |                                  | All nozzle and mani                    | pulator movements                     |
|                                               |                                  | Nozzle oscillation                     |                                       |
|                                               |                                  | Air line on/off                        |                                       |
|                                               |                                  | <ul> <li>Dosing on/off</li> </ul>      |                                       |
|                                               |                                  | Dosing flow rate adj                   | ustment                               |
|                                               |                                  | <ul> <li>Pumping on/off and</li> </ul> | flow rate adjustment                  |
|                                               |                                  |                                        |                                       |
|                                               |                                  |                                        |                                       |
|                                               |                                  |                                        |                                       |
|                                               |                                  |                                        |                                       |
|                                               |                                  |                                        |                                       |