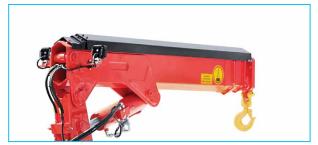

ical inclinometer at chassis
- +/- 4° rolling angle limitation
- Sensor system that disables collecting support legs until the platform is completely lowered.
- Door is open warning system

#### OTHER

• Centralized greasing system

#### **OPTIONS**

- Automatic centralized lubrication system
- Electric socket in cabin 220 Volt 150 Watt
- Air-conditioner (Heating and Cooling) in the cabin
- Manual activated fire extinguishing system
- Automatic and manual activated fire extinguishing system (Linear wired)
- +/- 500 mm side shift function
- Platform size and lifting capacity on demand
- 24 V emergency steering
- Diesel particulate filter DPF
- EU Stage 5 diesel engine
- Additional side view camera
- Spare wheel







Crane with 1200 kg capacity at 5 meters



8000 kg capacity pick-up box



Robust boom



ROPS & FOPS level 2 certified closed 2-person cabin



Rear view camera and LCD screen in operator cabin



High strength articulated chassis









| DIESEL ENGINE         |                                       |
|-----------------------|---------------------------------------|
| Make / Model:         | Deutz TCD 2013 L4 2V                  |
| Max. Power:           | 129 kW at 2300 rpm                    |
| Max. Torque:          | 670 Nm at 1600 rpm                    |
| Engine Emission:      | EU Stage 3A / US EPA Tier 3           |
| Diesel Tank:          | 150 เ                                 |
| With Catalytic Conve  | rter and Silencer                     |
|                       |                                       |
| TRANSMISSION          |