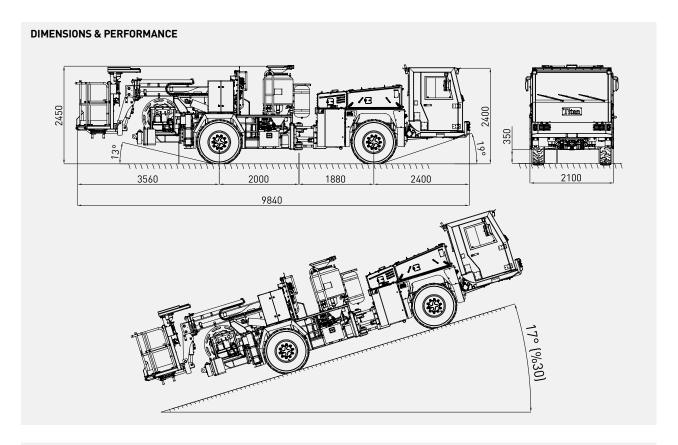

ROPS & FOPS level 2 certified closed 1-person cabin

High strength articulated chassis

| DIESEL ENGINE                             |                                         |
|-------------------------------------------|-----------------------------------------|
| Make / Model:                             | Deutz TCD 2013 L4 2V                    |
| Max. Power:                               | 129 kW at 2300 rpm                      |
| Max. Torque:                              | 670 Nm at 1600 rpm                      |
| Engine Emission:                          | EU Stage 3A / US EPA Tier 3             |
| Diesel Tank:                              | 140 l                                   |
| With Catalytic Conve                      | rter and Silencer                       |
|                                           |                                         |
| TRANSMISSION                              |                                         |
| Make / Model:                             | Dana Spicer T24000                      |
|                                           | Powershift                              |
| Aut                                       | comatic 3-speed forward and reverse     |
|                                           | Four-wheel drive                        |
|                                           |                                         |
| AXLES & TYRES                             |                                         |
| Make / Model:                             | Dana Spicer 113                         |
| Type:                                     | Planetary                               |
| Front:                                    | +/- 8° Oscillating                      |
| Rear:                                     | Rigid                                   |
| Tyres:                                    | 12.00 – 20                              |
|                                           |                                         |
| PERFORMANCE                               |                                         |
| Max. Gradient:                            | 30%                                     |
| Max. Speed:                               | 24.5 km/h                               |
| Max. Tractive Effort:                     | 122 kN                                  |
|                                           |                                         |
| STEERING                                  |                                         |
|                                           | Articulation, +/- 40°                   |
|                                           | Orbitrol Type                           |
|                                           |                                         |
| BRAKING SYSTEM                            |                                         |
|                                           | Hydraulically powered two-circuit oil   |
|                                           | ersed multidisc brakes in both axles    |
| Safety/Parking Brak                       |                                         |
|                                           | hydraulic released SAHR                 |
|                                           | Fail safe                               |
| CHACCIC                                   |                                         |
| CHASSIS                                   | Autionlated high strongth stool         |
| Type:<br>Stabilizers:                     | Articulated, high strength steel        |
| Stabilizers:                              | 2 pcs, extendible                       |
| HVDDAIII IC CVCTEM                        |                                         |
| HYDRAULIC SYSTEM                          | Fixed and variable displacement         |
| Pump Type:<br>Max. Pressure:              | Fixed and variable displacement 210 bar |
|                                           |                                         |
| Flow Rate:                                | 290 l/min at 1450 rpm                   |
| Undroulie Oil Teni-                       | 125 l/min at 2300 rpm (Diesel)          |
| Hydraulic Oil Tank:<br>Return Oil Filter: | 325 l                                   |
|                                           | 20 μm                                   |
| Uil level,                                | filtration and temperature indicators   |

| ELECTRIC SYSTEM                                                    |                                  |  |
|--------------------------------------------------------------------|----------------------------------|--|
| Battery:                                                           | 24 V – 2 x 105 Ah                |  |
| Protection:                                                        | IP65                             |  |
| Lights: 4 x 1500 Lumen Led                                         | I in front of the operator cabin |  |
| <u>*</u>                                                           | d behind of the operator cabin   |  |
|                                                                    | x 1500 Lumen Led at bumper       |  |
|                                                                    | 2 x 1500 Lumen Led on boom       |  |
| 1                                                                  | x 1500 Lumen Led on hopper       |  |
|                                                                    | Turn signals and taillights      |  |
| Box Type:                                                          | Stainless steel                  |  |
| Beacon Lamp:                                                       | Amber color                      |  |
| ·                                                                  |                                  |  |
| TITAN CLOSED OPERATOR CA                                           | ABIN                             |  |
| • Closed 1-person cabin                                            |                                  |  |
| ROPS & FOPS level 2 cert                                           | tified                           |  |
| (EN ISO 3471:2008 / EN IS                                          | 50 3449:2008)                    |  |
| <ul> <li>Mechanical suspension w</li> </ul>                        | vith manual tilt, weight, height |  |
| adjustable, "T" shaped se                                          | at with 3-point seat belt        |  |
| (Forward tilting system)                                           |                                  |  |
| <ul> <li>Cabin heater</li> </ul>                                   |                                  |  |
| Rear view camera and LCD screen in operator cabin                  |                                  |  |
| <ul> <li>Levers and indicators for all driving controls</li> </ul> |                                  |  |
| <ul> <li>In-Cabin radio output and</li> </ul>                      | l location (12V)                 |  |
| <ul> <li>Cabin lighting</li> </ul>                                 |                                  |  |
| <ul> <li>Heated wing mirrors</li> </ul>                            |                                  |  |
| <ul> <li>Document box</li> </ul>                                   |                                  |  |
| <ul> <li>Transparent protection pl</li> </ul>                      | ate on the windshield            |  |
| DIMENSIONS O MEIGHT                                                |                                  |  |
| DIMENSIONS & WEIGHT                                                | 1/5001 (4                        |  |
| Weight:                                                            | 16500 kg (Approximately)         |  |
| Length:<br>Width:                                                  | 10940 mm<br>2300 mm              |  |
| Width:                                                             | 2550 mm                          |  |
| Inner Turning Radius:                                              | 4700 mm                          |  |
| Outer Turning Radius:                                              | 7985 mm                          |  |
| outer rurning Radius.                                              | 7703 111111                      |  |
| MISCALLANEOUS                                                      |                                  |  |
| Warning plates and decal                                           | .s                               |  |
| Tool box                                                           |                                  |  |
| 2x4 kg portable fire exting                                        | guisher (1 in operator cabin)    |  |
| 2 pcs Wheel chocks                                                 |                                  |  |
| Front towbar                                                       |                                  |  |
| Back-up alarm and light                                            |                                  |  |
| Battery isolator switch                                            |                                  |  |
| ·                                                                  |                                  |  |
| MANIPULATOR                                                        |                                  |  |
| Max. Spray Reach at Vertica                                        | <b>al:</b> 9.8 m                 |  |