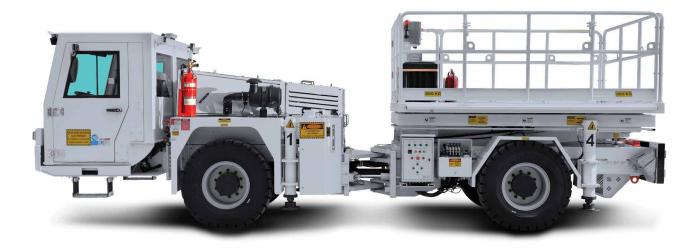

t is completely lowered.
- Weight moment control system for basket
- Hydraulic support legs opening right and left
- 2 pcs mechanical inclinometer at chassis
- 2 pcs electronic inclinometer sensor for rolling and pitching angles
- Rubber chocks on basket for bump protection

#### OTHER

- Centralized greasing system
- Hydraulic suspension system on the boom

#### OPTIONS

Automatic

- Automatic centralized lubrication system
- Electric socket in cabin 220 Volt 150 Watt
- Air-conditioner (Heating and Cooling) in the cabin
- Manual activated fire extinguishing system
- Automatic and manual activated fire extinguishing system (Linear wired)
- 24 V emergency steering
- Diesel particulate filter DPF
- EU Stage 5 diesel engine
- Additional side view camera
- Spare wheel

## BMP2X3 SCISSOR LIFT





3200 x 2000 mm lifting platform



Platform and legs controllable from 2 panels



Rear view camera and LCD screen in operator cabin



3000 kg lifting capacity



ROPS & FOPS level 2 certified closed 2-person cabin



High strength articulated chassis









| DIESEL ENGINE                              |                                         |
|--------------------------------------------|-----------------------------------------|
| Make / Model:                              | Deutz TCD 2013 L4 2V                    |
| Max. Power:                                | 129 kW at 2300 rpm                      |
| Max. Torque:                               | 670 Nm at 1600 rpm                      |
| Engine Emission:                           | EU Stage 3A / US EPA Tier 3             |