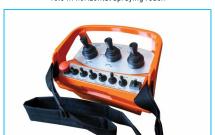

#### **CABLE REEL**

Drive:HydraulicPower:400 V 50 HzCable Length:50 mCable Cross Section:3 x 70 mm² + 1 x 35 mm²3 x 70 mm² + 3 x 16 mm² (Option)

**CABLE REMOTE CONTROL** 

Type: Cable Cable Length: 15 m

Stainless collector box

Specifications:

- All nozzle and manipulator movements
- Nozzle oscillation
- Air line on/off
- Dosing on/off
- Dosing flow rate adjustment
- Concrete pumping/reverse
- Emergency stop
- Horn

| CUMPRESSUR             |                           |
|------------------------|---------------------------|
| Make:                  | Ekomak                    |
| Type:                  | Electric screw compressor |
| Power:                 | 55 kW                     |
| Max. Air Flow:         | 10.2 m³/min               |
| Max. Working Pressure: | 6 bar                     |