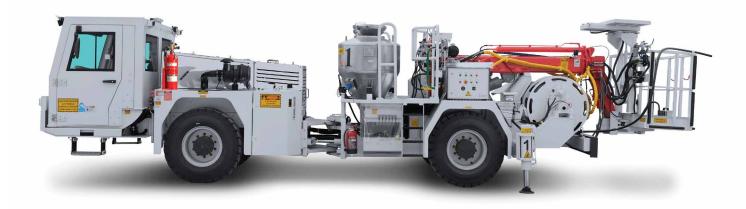

## HG16 CONVEYOR BELT MAINTENANCE TRUCK

Titan concrete pump with casted body and hydraulic vibrator

Control panel for manipulator and stabilizers

Rear view camera and LCD screen in operator cabin

Spraying head with 350° rotation, +/-135° tilt and 8° oscillation

ROPS & FOPS level 2 certified closed 1-person cabin

High strength articulated chassis

| DIESEL ENGINE                             |                                         |
|-------------------------------------------|-----------------------------------------|
| Make / Model:                             | Deutz TCD 2013 L4 2V                    |
| Max. Power:                               | 129 kW at 2300 rpm                      |
| Max. Torque:                              | 670 Nm at 1600 rpm                      |
| Engine Emission:                          | EU Stage 3A / US EPA Tier 3             |
| Diesel Tank:                              | 140 l                                   |
| With Catalytic Conve                      | rter and Silencer                       |
|                                           |                                         |
| TRANSMISSION                              |                                         |
| Make / Model:                             | Dana Spicer T24000                      |
|                                           | Powershift                              |
| Aut                                       | comatic 3-speed forward and reverse     |
|                                           | Four-wheel drive                        |
|                                           |                                         |
| AXLES & TYRES                             |                                         |
| Make / Model:                             | Dana Spicer 113                         |
| Type:                                     | Planetary                               |
| Front:                                    | +/- 8° Oscillating                      |
| Rear:                                     | Rigid                                   |
| Tyres:                                    | 12.00 – 20                              |
|                                           |                                         |
| PERFORMANCE                               |                                         |
| Max. Gradient:                            | 30%                                     |
| Max. Speed:                               | 24.5 km/h                               |
| Max. Tractive Effort:                     | 122 kN                                  |
|                                           |                                         |
| STEERING                                  |                                         |
|                                           | Articulation, +/- 40°                   |
|                                           | Orbitrol Type                           |
|                                           |                                         |
| BRAKING SYSTEM                            |                                         |
|                                           | Hydraulically powered two-circuit oil   |
|                                           | ersed multidisc brakes in both axles    |
| Safety/Parking Brak                       |                                         |
|                                           | hydraulic released SAHR                 |
|                                           | Fail safe                               |
| CHACCIC                                   |                                         |
| CHASSIS                                   | Autionlated high strongth stool         |
| Type:<br>Stabilizers:                     | Articulated, high strength steel        |
| Stabilizers:                              | 2 pcs, extendible                       |
| HVDDAIII IC CVCTEM                        |                                         |
| HYDRAULIC SYSTEM                          | Fixed and variable displacement         |
| Pump Type:<br>Max. Pressure:              | Fixed and variable displacement 210 bar |
|                                           |                                         |
| Flow Rate:                                | 290 l/min at 1450 rpm                   |
| Undroulie Oil Teni-                       | 125 l/min at 2300 rpm (Diesel)          |
| Hydraulic Oil Tank:<br>Return Oil Filter: | 325 l                                   |
|                                           | 20 μm                                   |
| Uil level,                                | filtration and temperature indicators   |

| ELECTRIC SYSTEM                                                    |                                  |  |
|--------------------------------------------------------------------|----------------------------------|--|
| Battery:                                                           | 24 V – 2 x 105 Ah                |  |
| Protection:                                                        | IP65                             |  |
| Lights: 4 x 1500 Lumen Led                                         | I in front of the operator cabin |  |
| <u>*</u>                                                           | d behind of the operator cabin   |  |
|                                                                    | x 1500 Lumen Led at bumper       |  |
|                                                                    | 2 x 1500 Lumen Led on boom       |  |
| 1                                                                  | x 1500 Lumen Led on hopper       |  |
|                                                                    | Turn signals and taillights      |  |
| Box Type:                                                          | Stainless steel                  |  |
| Beacon Lamp:                                                       | Amber color                      |  |
| ·                                                                  |                                  |  |
| TITAN CLOSED OPERATOR CA                                           | ABIN                             |  |
| • Closed 1-person cabin                                            |                                  |  |
| ROPS & FOPS level 2 cert                                           | tified                           |  |
| (EN ISO 3471:2008 / EN IS                                          | 50 3449:2008)                    |  |
| <ul> <li>Mechanical suspension w</li> </ul>                        | vith manual tilt, weight, height |  |
| adjustable, "T" shaped se                                          | at with 3-point seat belt        |  |
| (Forward tilting system)                                           |                                  |  |
| <ul> <li>Cabin heater</li> </ul>                                   |                                  |  |
| Rear view camera and LCD screen in operator cabin                  |                                  |  |
| <ul> <li>Levers and indicators for all driving controls</li> </ul> |                                  |  |
| <ul> <li>In-Cabin radio output and</li> </ul>                      | l location (12V)                 |  |
| <ul> <li>Cabin lighting</li> </ul>                                 |                                  |  |
| <ul> <li>Heated wing mirrors</li> </ul>                            |                                  |  |
| <ul> <li>Document box</li> </ul>                                   |                                  |  |
| <ul> <li>Transparent protection pl</li> </ul>                      | ate on the windshield            |  |
| DIMENSIONS O MEIGHT                                                |                                  |  |
| DIMENSIONS & WEIGHT                                                | 1/5001 (4                        |  |
| Weight:                                                            | 16500 kg (Approximately)         |  |
| Length:<br>Width:                                                  | 10940 mm<br>2300 mm              |  |
| Width:                                                             | 2550 mm                          |  |
| Inner Turning Radius:                                              | 4700 mm                          |  |
| Outer Turning Radius:                                              | 7985 mm                          |  |
| outer rurning Radius.                                              | 7703 111111                      |  |
| MISCALLANEOUS                                                      |                                  |  |
| Warning plates and decal                                           | .s                               |  |
| Tool box                                                           |                                  |  |
| 2x4 kg portable fire exting                                        | guisher (1 in operator cabin)    |  |
| 2 pcs Wheel chocks                                                 |                                  |  |
| Front towbar                                                       |                                  |  |
| Back-up alarm and light                                            |                                  |  |
| Battery isolator switch                                            |                                  |  |
| ·                                                                  |                                  |  |
| MANIPULATOR                                                        |                                  |  |
| Max. Spray Reach at Vertica                                        | <b>al:</b> 9.8 m                 |  |

Max. Spray Reach at Horizontal:

8.3 m

| SPRAYING HEAD |         |
|---------------|---------|
| Rotation:     | 350     |
| Tilt:         | +/- 135 |
| Oscillation:  | 8       |

#### **CONCRETE PUMP**

Make / Model: Titan hydraulically driven double piston pumpMax. Capacity:34 m³/h (Theoretical)Concrete Cylinder:180 x 1000 mmMax. Concrete Pressure:50 barMax. Hydraulic Pressure:210 barHopper Volume:250 lConcrete Line Diameter:5" - 4" - 3 1/4"