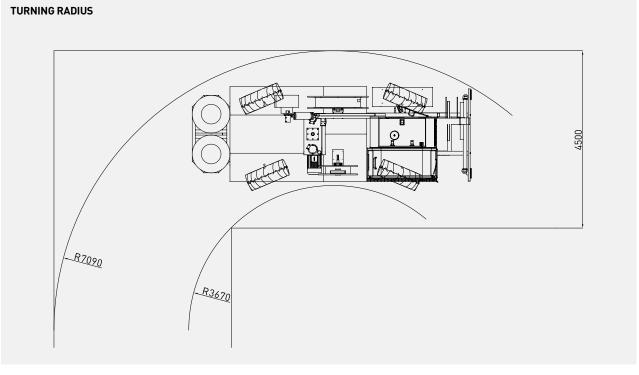

| ELECTRIC SYSTEM                                                    |                                  |  |
|--------------------------------------------------------------------|----------------------------------|--|
| Battery:                                                           | 24 V – 2 x 105 Ah                |  |
| Protection:                                                        | IP65                             |  |
| Lights: 4 x 1500 Lumen Led                                         | I in front of the operator cabin |  |
| <u>*</u>                                                           | d behind of the operator cabin   |  |
|                                                                    | x 1500 Lumen Led at bumper       |  |
|                                                                    | 2 x 1500 Lumen Led on boom       |  |
| 1                                                                  | x 1500 Lumen Led on hopper       |  |
|                                                                    | Turn signals and taillights      |  |
| Box Type:                                                          | Stainless steel                  |  |
| Beacon Lamp:                                                       | Amber color                      |  |
| ·                                                                  |                                  |  |
| TITAN CLOSED OPERATOR CA                                           | ABIN                             |  |
| • Closed 1-person cabin                                            |                                  |  |
| ROPS & FOPS level 2 cert                                           | tified                           |  |
| (EN ISO 3471:2008 / EN IS                                          | 50 3449:2008)                    |  |
| <ul> <li>Mechanical suspension w</li> </ul>                        | vith manual tilt, weight, height |  |
| adjustable, "T" shaped se                                          | at with 3-point seat belt        |  |
| (Forward tilting system)                                           |                                  |  |
| <ul> <li>Cabin heater</li> </ul>                                   |                                  |  |
| Rear view camera and LCD screen in operator cabin                  |                                  |  |
| <ul> <li>Levers and indicators for all driving controls</li> </ul> |                                  |  |
| <ul> <li>In-Cabin radio output and</li> </ul>                      | l location (12V)                 |  |
| <ul> <li>Cabin lighting</li> </ul>                                 |                                  |  |
| <ul> <li>Heated wing mirrors</li> </ul>                            |                                  |  |
| <ul> <li>Document box</li> </ul>                                   |                                  |  |
| <ul> <li>Transparent protection pl</li> </ul>                      | ate on the windshield            |  |
| DIMENSIONS O MEIGHT                                                |                                  |  |
| DIMENSIONS & WEIGHT                                                | 1/5001 (4                        |  |
| Weight:                                                            | 16500 kg (Approximately)         |  |
| Length:<br>Width:                                                  | 10940 mm<br>2300 mm              |  |
| Width:                                                             | 2550 mm                          |  |
| Inner Turning Radius:                                              | 4700 mm                          |  |
| Outer Turning Radius:                                              | 7985 mm                          |  |
| outer rurning Radius.                                              | 7703 111111                      |  |
| MISCALLANEOUS                                                      |                                  |  |
| Warning plates and decal                                           | .s                               |  |
| Tool box                                                           |                                  |  |
| 2x4 kg portable fire exting                                        | guisher (1 in operator cabin)    |  |
| 2 pcs Wheel chocks                                                 |                                  |  |
| Front towbar                                                       |                                  |  |
| Back-up alarm and light                                            |                                  |  |
| Battery isolator switch                                            |                                  |  |
| ·                                                                  |                                  |  |
| MANIPULATOR                                                        |                                  |  |
| Max. Spray Reach at Vertica                                        | <b>al:</b> 9.8 m                 |  |

| ELECTRIC SYSTEM                                     |                                                   |
|-----------------------------------------------------|---------------------------------------------------|
| Battery:                                            | 24 V – 2 x 105 Ah                                 |
| Protection:                                         | IP65                                              |
| Lights: 4 x 1500 Lumen Led in                       |                                                   |
|                                                     | ehind of the operator cabin                       |
|                                                     |                                                   |
|                                                     | Led lights on rear bumper                         |
|                                                     | 500 Lumen Led at bumper<br>1500 Lumen Led on boom |
|                                                     |                                                   |
| IXI                                                 | 500 Lumen Led on bunker                           |
| Dave Trans                                          | Turn signals and taillights                       |
| Box Type:                                           | Stainless steel                                   |
| Beacon Lamp:                                        | Amber color                                       |
|                                                     |                                                   |
| TITAN CLOSED OPERATOR CABI                          | N                                                 |
| Closed 1-person cabin                               |                                                   |
| ROPS & FOPS level 2 certifies                       | · <del>-</del>                                    |
| (EN ISO 3471:2008 / EN ISO 3                        | · · · · · · ·                                     |
| <ul> <li>Mechanical suspension with</li> </ul>      |                                                   |
| adjustable, "T" shaped seat                         | with 3-point seat belt                            |
| (Forward Tilting System)                            |                                                   |
| Cabin heater                                        |                                                   |
| Rear view camera and LCD s                          | creen in operator cabin                           |
| <ul> <li>Levers and indicators for all</li> </ul>   | driving controls                                  |
| <ul> <li>In-Cabin radio output and local</li> </ul> | cation (12V)                                      |
| <ul> <li>Cabin lighting</li> </ul>                  |                                                   |
| <ul> <li>Heated wing mirrors</li> </ul>             |                                                   |
| <ul> <li>Document box</li> </ul>                    |                                                   |
| <ul> <li>Transparent protection plate</li> </ul>    | on the windshield                                 |
|                                                     |                                                   |
| DIMENSIONS & WEIGHT                                 |                                                   |
| Weight:                                             | 16000 kg (Approximately)                          |
| Length:                                             | 10240 mm                                          |
| Width:                                              | 2300 mm                                           |
| Height:                                             | 2750 mm                                           |
| Inner Turning Radius:                               | 3970 mm                                           |
| Outer Turning Radius:                               | 7100 mm                                           |
|                                                     |                                                   |
| MISCALLANEOUS                                       |                                                   |
| <ul> <li>Warning plates and decals</li> </ul>       |                                                   |
| Tool box                                            |                                                   |
| • 2x4 kg portable fire extinguis                    | sher (1 in operator cabin)                        |
| • 2 pcs Wheel chocks                                |                                                   |
| Front towbar                                        |                                                   |
| Back-up alarm and light                             |                                                   |
| Battery isolator switch                             |                                                   |
| ,                                                   |                                                   |
|                                                     |                                                   |
|                                                     |                                                   |

| ELECTRIC SYSTEM                               |                                  | Outer Turning Radius                   | 7100 mm                               |
|-----------------------------------------------|----------------------------------|----------------------------------------|---------------------------------------|
| Battery:                                      | 24 V – 2 x 105 Ah                | <b>3</b>                               |                                       |
| Protection:                                   | IP65                             | MISCALLANEOUS                          |                                       |
|                                               | d in front of the operator cabin | Warning plates and                     | decals                                |
| ·                                             | d behind of the operator cabin   | Tool box                               |                                       |
|                                               | nen Led lights on rear bumper    |                                        | extinguisher (1 in operator cabin)    |
|                                               | x 1500 Lumen Led at bumper       | • 2 pcs Wheel chocks                   | · · · · · · · · · · · · · · · · · · · |
| _                                             | 2 x 1500 Lumen Led on boom       | Front towbar                           |                                       |
| 1                                             | x 1500 Lumen Led on bunker       | Back-up alarm and                      | light                                 |
| ·                                             | Turn signals and taillights      | Battery isolator swit                  | 3                                     |
| Box Type:                                     | Stainless steel                  | - Buttery Isotator Swit                | COL                                   |
| Beacon Lamp:                                  | Amber color                      |                                        |                                       |
| beacon Lamp:                                  | Alliber cotor                    |                                        |                                       |
| TITAN CLOSED OPERATOR C                       | ABIN                             |                                        |                                       |
| Closed 1-person cabin                         |                                  | MANIPULATOR                            |                                       |
| ROPS & FOPS level 2 cer                       | tified                           | Max. Spray Reach at V                  | <b>Vertical:</b> 9.8 m                |
| (EN ISO 3471:2008 / EN I                      | SO 3449:2008)                    | Max. Spray Reach at H                  | <b>forizontal:</b> 8.3 m              |
| <ul> <li>Mechanical suspension v</li> </ul>   | vith manual tilt, weight, height |                                        |                                       |
| adjustable, "T" shaped se                     |                                  | SPRAYING HEAD                          |                                       |
| (Forward Tilting System)                      |                                  | Rotation:                              | 350°                                  |
| Cabin heater                                  |                                  | Tilt:                                  | +/- 135°                              |
| Rear view camera and LC                       | CD screen in operator cabin      | Oscillation:                           | 8°                                    |
| <ul> <li>Levers and indicators for</li> </ul> | all driving controls             |                                        |                                       |
| In-Cabin radio output and                     | d location (12V)                 | DRY CONCRETE PUMP                      |                                       |
| Cabin lighting                                |                                  | Capacity:                              | 6-9 m <sup>3</sup> / h at 1450 rpm    |
| Heated wing mirrors                           |                                  | Max. Concrete Pressu                   | re: 8-10 bar                          |
| <ul> <li>Document box</li> </ul>              |                                  |                                        |                                       |
| Transparent protection p                      | late on the windshield           | BUNKER                                 |                                       |
|                                               |                                  | Bunker Volume:                         | 4 m³                                  |
| DIMENSIONS & WEIGHT                           |                                  | Covers:                                | Hydraulic cylinder double covers      |
| Weight:                                       | 16000 kg (Approximately)         |                                        |                                       |
| Length:                                       | 10240 mm                         | SPIRAL                                 |                                       |
| Width:                                        | 2300 mm                          | Max. Speed:                            | 7.5 - 15 rpm                          |
| Height:                                       | 2750 mm                          | Drive:                                 | Hydraulic reducer                     |
| Inner Turning Radius:                         | 3970 mm                          |                                        |                                       |
|                                               |                                  | CABLE REMOTE CONTR                     | 0L                                    |
|                                               |                                  | Specifications:                        |                                       |
|                                               |                                  | All nozzle and mani                    | pulator movements                     |
|                                               |                                  | Nozzle oscillation                     |                                       |
|                                               |                                  | Air line on/off                        |                                       |
|                                               |                                  | <ul> <li>Dosing on/off</li> </ul>      |                                       |
|                                               |                                  | Dosing flow rate adj                   | ustment                               |
|                                               |                                  | <ul> <li>Pumping on/off and</li> </ul> | flow rate adjustment                  |
|                                               |                                  |                                        |                                       |
|                                               |                                  |                                        |                                       |
|                                               |                                  |                                        |                                       |
|                                               |                                  |                                        |                                       |
|                                               |                                  |                                        |                                       |