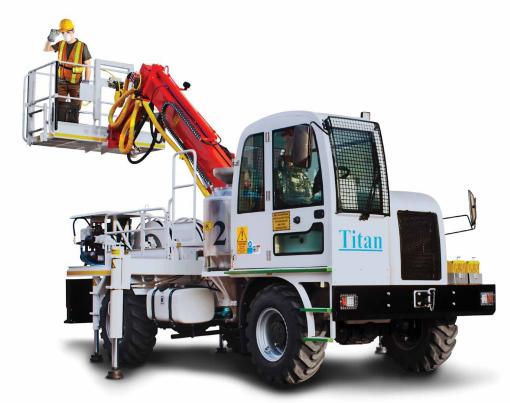

## HG16 CONVEYOR BELT MAINTENANCE TRUCK

Titan concrete pump with casted body and hydraulic vibrator

Control panel for manipulator and stabilizers

Rear view camera and LCD screen in operator cabin

Spraying head with 350° rotation, +/-135° tilt and 8° oscillation

| ELECTRIC SYSTEM                                                    |                                  |  |
|--------------------------------------------------------------------|----------------------------------|--|
| Battery:                                                           | 24 V – 2 x 105 Ah                |  |
| Protection:                                                        | IP65                             |  |
| Lights: 4 x 1500 Lumen Led                                         | I in front of the operator cabin |  |
| <u>*</u>                                                           | d behind of the operator cabin   |  |
|                                                                    | x 1500 Lumen Led at bumper       |  |
|                                                                    | 2 x 1500 Lumen Led on boom       |  |
| 1                                                                  | x 1500 Lumen Led on hopper       |  |
|                                                                    | Turn signals and taillights      |  |
| Box Type:                                                          | Stainless steel                  |  |
| Beacon Lamp:                                                       | Amber color                      |  |
| ·                                                                  |                                  |  |
| TITAN CLOSED OPERATOR CA                                           | ABIN                             |  |
| • Closed 1-person cabin                                            |                                  |  |
| ROPS & FOPS level 2 cert                                           | tified                           |  |
| (EN ISO 3471:2008 / EN IS                                          | 50 3449:2008)                    |  |
| <ul> <li>Mechanical suspension w</li> </ul>                        | vith manual tilt, weight, height |  |
| adjustable, "T" shaped se                                          | at with 3-point seat belt        |  |
| (Forward tilting system)                                           |                                  |  |
| <ul> <li>Cabin heater</li> </ul>                                   |                                  |  |
| Rear view camera and LCD screen in operator cabin                  |                                  |  |
| <ul> <li>Levers and indicators for all driving controls</li> </ul> |                                  |  |
| <ul> <li>In-Cabin radio output and</li> </ul>                      | l location (12V)                 |  |
| <ul> <li>Cabin lighting</li> </ul>                                 |                                  |  |
| <ul> <li>Heated wing mirrors</li> </ul>                            |                                  |  |
| <ul> <li>Document box</li> </ul>                                   |                                  |  |
| <ul> <li>Transparent protection pl</li> </ul>                      | ate on the windshield            |  |
| DIMENSIONS O MEIGHT                                                |                                  |  |
| DIMENSIONS & WEIGHT                                                | 1/5001 (4                        |  |
| Weight:                                                            | 16500 kg (Approximately)         |  |
| Length:<br>Width:                                                  | 10940 mm<br>2300 mm              |  |
| Width:                                                             | 2550 mm                          |  |
| Inner Turning Radius:                                              | 4700 mm                          |  |
| Outer Turning Radius:                                              | 7985 mm                          |  |
| outer rurning Radius.                                              | 7703 111111                      |  |
| MISCALLANEOUS                                                      |                                  |  |
| Warning plates and decal                                           | .s                               |  |
| Tool box                                                           |                                  |  |
| 2x4 kg portable fire exting                                        | guisher (1 in operator cabin)    |  |
| 2 pcs Wheel chocks                                                 |                                  |  |
| Front towbar                                                       |                                  |  |
| Back-up alarm and light                                            |                                  |  |
| Battery isolator switch                                            |                                  |  |
| ·                                                                  |                                  |  |
| MANIPULATOR                                                        |                                  |  |
| Max. Spray Reach at Vertica                                        | <b>al:</b> 9.8 m                 |  |