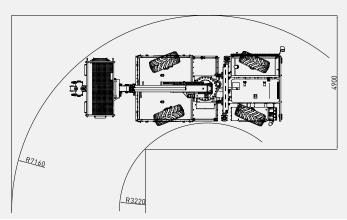

| ELECTRIC SYSTEM                                                    |                                  |  |
|--------------------------------------------------------------------|----------------------------------|--|
| Battery:                                                           | 24 V – 2 x 105 Ah                |  |
| Protection:                                                        | IP65                             |  |
| Lights: 4 x 1500 Lumen Led                                         | I in front of the operator cabin |  |
| <u>*</u>                                                           | d behind of the operator cabin   |  |
|                                                                    | x 1500 Lumen Led at bumper       |  |
|                                                                    | 2 x 1500 Lumen Led on boom       |  |
| 1                                                                  | x 1500 Lumen Led on hopper       |  |
|                                                                    | Turn signals and taillights      |  |
| Box Type:                                                          | Stainless steel                  |  |
| Beacon Lamp:                                                       | Amber color                      |  |
| ·                                                                  |                                  |  |
| TITAN CLOSED OPERATOR CA                                           | ABIN                             |  |
| • Closed 1-person cabin                                            |                                  |  |
| ROPS & FOPS level 2 cert                                           | tified                           |  |
| (EN ISO 3471:2008 / EN IS                                          | 50 3449:2008)                    |  |
| <ul> <li>Mechanical suspension w</li> </ul>                        | vith manual tilt, weight, height |  |
| adjustable, "T" shaped se                                          | at with 3-point seat belt        |  |
| (Forward tilting system)                                           |                                  |  |
| <ul> <li>Cabin heater</li> </ul>                                   |                                  |  |
| Rear view camera and LCD screen in operator cabin                  |                                  |  |
| <ul> <li>Levers and indicators for all driving controls</li> </ul> |                                  |  |
| <ul> <li>In-Cabin radio output and</li> </ul>                      | l location (12V)                 |  |
| <ul> <li>Cabin lighting</li> </ul>                                 |                                  |  |
| <ul> <li>Heated wing mirrors</li> </ul>                            |                                  |  |
| <ul> <li>Document box</li> </ul>                                   |                                  |  |
| <ul> <li>Transparent protection pl</li> </ul>                      | ate on the windshield            |  |
| DIMENSIONS O MEIGHT                                                |                                  |  |
| DIMENSIONS & WEIGHT                                                | 1/5001 (4                        |  |
| Weight:                                                            | 16500 kg (Approximately)         |  |
| Length:<br>Width:                                                  | 10940 mm<br>2300 mm              |  |
| Width:                                                             | 2550 mm                          |  |
| Inner Turning Radius:                                              | 4700 mm                          |  |
| Outer Turning Radius:                                              | 7985 mm                          |  |
| outer rurning Radius.                                              | 7703 111111                      |  |
| MISCALLANEOUS                                                      |                                  |  |
| Warning plates and decal                                           | .s                               |  |
| Tool box                                                           |                                  |  |
| 2x4 kg portable fire exting                                        | guisher (1 in operator cabin)    |  |
| 2 pcs Wheel chocks                                                 |                                  |  |
| Front towbar                                                       |                                  |  |
| Back-up alarm and light                                            |                                  |  |
| Battery isolator switch                                            |                                  |  |
| ·                                                                  |                                  |  |
| MANIPULATOR                                                        |                                  |  |
| Max. Spray Reach at Vertica                                        | <b>al:</b> 9.8 m                 |  |