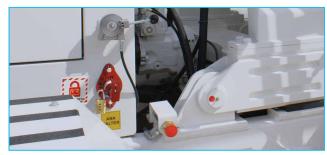

## HG16 CONVEYOR BELT MAINTENANCE TRUCK

Titan concrete pump with casted body and hydraulic vibrator

Control panel for manipulator and stabilizers

Rear view camera and LCD screen in operator cabin

Spraying head with 350° rotation, +/-135° tilt and 8° oscillation

Hydraulic vibrator on hopper grate Hydraulically controlled shutter at bottom (hopper flush)