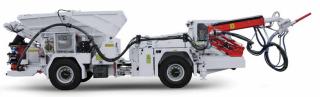

## HG16 CONVEYOR BELT MAINTENANCE TRUCK

Titan concrete pump with casted body and hydraulic vibrator

Control panel for manipulator and stabilizers

Rear view camera and LCD screen in operator cabin

Spraying head with 350° rotation, +/-135° tilt and 8° oscillation

Spraying head with 350° rotation, +/-135° tilt and 8° oscillation

4 m³ bunker volume

Rear view camera and LCD screen in operator cabin

6-9 m³/h dry mix concrete pump

135 bar high pressure washing system

High strength articulated chassis