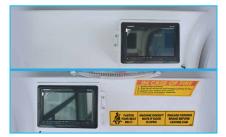

| ELECTRIC SYSTEM                                                    |                                  |  |
|--------------------------------------------------------------------|----------------------------------|--|
| Battery:                                                           | 24 V – 2 x 105 Ah                |  |
| Protection:                                                        | IP65                             |  |
| Lights: 4 x 1500 Lumen Led                                         | I in front of the operator cabin |  |
| <u>*</u>                                                           | d behind of the operator cabin   |  |
|                                                                    | x 1500 Lumen Led at bumper       |  |
|                                                                    | 2 x 1500 Lumen Led on boom       |  |
| 1                                                                  | x 1500 Lumen Led on hopper       |  |
|                                                                    | Turn signals and taillights      |  |
| Box Type:                                                          | Stainless steel                  |  |
| Beacon Lamp:                                                       | Amber color                      |  |
| ·                                                                  |                                  |  |
| TITAN CLOSED OPERATOR CA                                           | ABIN                             |  |
| • Closed 1-person cabin                                            |                                  |  |
| ROPS & FOPS level 2 cert                                           | tified                           |  |
| (EN ISO 3471:2008 / EN IS                                          | 50 3449:2008)                    |  |
| <ul> <li>Mechanical suspension w</li> </ul>                        | vith manual tilt, weight, height |  |
| adjustable, "T" shaped se                                          | at with 3-point seat belt        |  |
| (Forward tilting system)                                           |                                  |  |
| <ul> <li>Cabin heater</li> </ul>                                   |                                  |  |
| Rear view camera and LCD screen in operator cabin                  |                                  |  |
| <ul> <li>Levers and indicators for all driving controls</li> </ul> |                                  |  |
| <ul> <li>In-Cabin radio output and</li> </ul>                      | l location (12V)                 |  |
| <ul> <li>Cabin lighting</li> </ul>                                 |                                  |  |
| <ul> <li>Heated wing mirrors</li> </ul>                            |                                  |  |
| <ul> <li>Document box</li> </ul>                                   |                                  |  |
| <ul> <li>Transparent protection pl</li> </ul>                      | ate on the windshield            |  |
| DIMENSIONS O MEIGHT                                                |                                  |  |
| DIMENSIONS & WEIGHT                                                | 1/5001 (4                        |  |
| Weight:                                                            | 16500 kg (Approximately)         |  |
| Length:<br>Width:                                                  | 10940 mm<br>2300 mm              |  |
| Width:                                                             | 2550 mm                          |  |
| Inner Turning Radius:                                              | 4700 mm                          |  |
| Outer Turning Radius:                                              | 7985 mm                          |  |
| outer rurning Radius.                                              | 7703 111111                      |  |
| MISCALLANEOUS                                                      |                                  |  |
| Warning plates and decal                                           | .s                               |  |
| Tool box                                                           |                                  |  |
| 2x4 kg portable fire exting                                        | guisher (1 in operator cabin)    |  |
| 2 pcs Wheel chocks                                                 |                                  |  |
| Front towbar                                                       |                                  |  |
| Back-up alarm and light                                            |                                  |  |
| Battery isolator switch                                            |                                  |  |
| ·                                                                  |                                  |  |
| MANIPULATOR                                                        |                                  |  |
| Max. Spray Reach at Vertica                                        | <b>al:</b> 9.8 m                 |  |

| ELECTRIC SYSTEM                                     |                                                   |
|-----------------------------------------------------|---------------------------------------------------|
| Battery:                                            | 24 V – 2 x 105 Ah                                 |
| Protection:                                         | IP65                                              |
| Lights: 4 x 1500 Lumen Led in                       |                                                   |
|                                                     | ehind of the operator cabin                       |
|                                                     |                                                   |
|                                                     | Led lights on rear bumper                         |
|                                                     | 500 Lumen Led at bumper<br>1500 Lumen Led on boom |
|                                                     |                                                   |
| IXI                                                 | 500 Lumen Led on bunker                           |
| Dave Trans                                          | Turn signals and taillights                       |
| Box Type:                                           | Stainless steel                                   |
| Beacon Lamp:                                        | Amber color                                       |
|                                                     |                                                   |
| TITAN CLOSED OPERATOR CABI                          | N                                                 |
| Closed 1-person cabin                               |                                                   |
| ROPS & FOPS level 2 certifies                       | · <del>-</del>                                    |
| (EN ISO 3471:2008 / EN ISO 3                        | · · · · · · ·                                     |
| <ul> <li>Mechanical suspension with</li> </ul>      |                                                   |
| adjustable, "T" shaped seat                         | with 3-point seat belt                            |
| (Forward Tilting System)                            |                                                   |
| Cabin heater                                        |                                                   |
| Rear view camera and LCD s                          | creen in operator cabin                           |
| <ul> <li>Levers and indicators for all</li> </ul>   | driving controls                                  |
| <ul> <li>In-Cabin radio output and local</li> </ul> | cation (12V)                                      |
| <ul> <li>Cabin lighting</li> </ul>                  |                                                   |
| <ul> <li>Heated wing mirrors</li> </ul>             |                                                   |
| <ul> <li>Document box</li> </ul>                    |                                                   |
| <ul> <li>Transparent protection plate</li> </ul>    | on the windshield                                 |
|                                                     |                                                   |
| DIMENSIONS & WEIGHT                                 |                                                   |
| Weight:                                             | 16000 kg (Approximately)                          |
| Length:                                             | 10240 mm                                          |
| Width:                                              | 2300 mm                                           |
| Height:                                             | 2750 mm                                           |
| Inner Turning Radius:                               | 3970 mm                                           |
| Outer Turning Radius:                               | 7100 mm                                           |
|                                                     |                                                   |
| MISCALLANEOUS                                       |                                                   |
| <ul> <li>Warning plates and decals</li> </ul>       |                                                   |
| Tool box                                            |                                                   |
| • 2x4 kg portable fire extinguis                    | sher (1 in operator cabin)                        |
| • 2 pcs Wheel chocks                                |                                                   |
| Front towbar                                        |                                                   |
| Back-up alarm and light                             |                                                   |
| Battery isolator switch                             |                                                   |
| ,                                                   |                                                   |
|                                                     |                                                   |
|                                                     |                                                   |