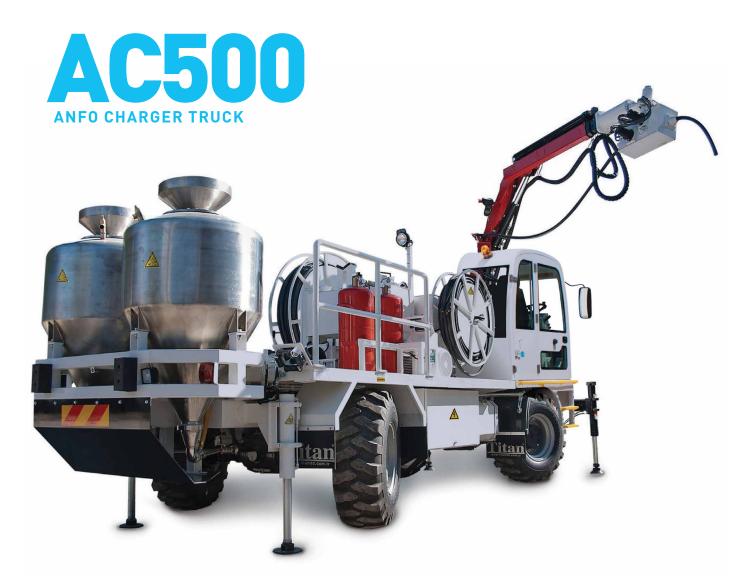

|
|                              |           |                                                    |
|                              |           |                                                    |
|                              |           |                                                    |
|                              |           |                                                    |
|                              |           |                                                    |
|                              |           |                                                    |
|                              |           |                                                    |
|                              |           |                                                    |





2 pcs remote controlled, hydraulically driven ANFO charging hose feeder



2 x 500 l stainless steel ANFO tanks



Hydraulically driven ANFO charging hose reel



Cable remote control



3 steering modes; Four-wheel steering, Front-wheel steering and Crab steering



ROPS and FOPS level 2 certified closed operator cabin with 180° pivoting operator's seat







| DIESEL ENGINE           |                                         |
|-------------------------|-----------------------------------------|
| Make / Model:           | JCB Dieselmax 444 TCA-85                |
|                         |                                         |
| Max. Power:             | 85 kW at 2200 rpm                       |
| Max. Torque:            | 440 Nm at 1300 rpm                      |
| Engine Emi