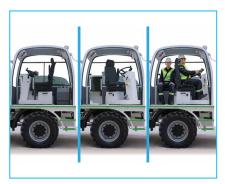

#### **TITAN UNDERGROUND MINING UTILITY VEHICLES**

BVK05

**BHA3** 

CASSETTE SYSTEM UTILITY VEHICLE

**BIA100** 

BPT24
PERSONNEL CARRIER