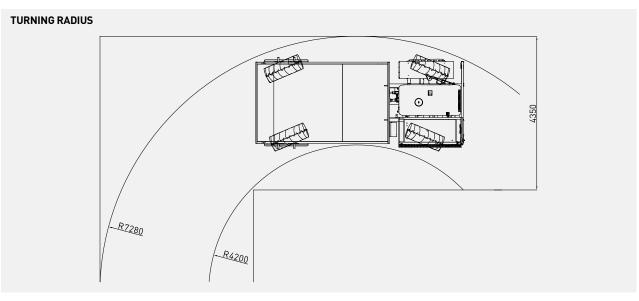

| ELECTRIC SYSTEM                                                    |                                  |  |
|--------------------------------------------------------------------|----------------------------------|--|
| Battery:                                                           | 24 V – 2 x 105 Ah                |  |
| Protection:                                                        | IP65                             |  |
| Lights: 4 x 1500 Lumen Led                                         | I in front of the operator cabin |  |
| <u>*</u>                                                           | d behind of the operator cabin   |  |
|                                                                    | x 1500 Lumen Led at bumper       |  |
|                                                                    | 2 x 1500 Lumen Led on boom       |  |
| 1                                                                  | x 1500 Lumen Led on hopper       |  |
|                                                                    | Turn signals and taillights      |  |
| Box Type:                                                          | Stainless steel                  |  |
| Beacon Lamp:                                                       | Amber color                      |  |
| ·                                                                  |                                  |  |
| TITAN CLOSED OPERATOR CA                                           | ABIN                             |  |
| • Closed 1-person cabin                                            |                                  |  |
| ROPS & FOPS level 2 cert                                           | tified                           |  |
| (EN ISO 3471:2008 / EN IS                                          | 50 3449:2008)                    |  |
| <ul> <li>Mechanical suspension w</li> </ul>                        | vith manual tilt, weight, height |  |
| adjustable, "T" shaped se                                          | at with 3-point seat belt        |  |
| (Forward tilting system)                                           |                                  |  |
| <ul> <li>Cabin heater</li> </ul>                                   |                                  |  |
| Rear view camera and LCD screen in operator cabin                  |                                  |  |
| <ul> <li>Levers and indicators for all driving controls</li> </ul> |                                  |  |
| <ul> <li>In-Cabin radio output and</li> </ul>                      | l location (12V)                 |  |
| <ul> <li>Cabin lighting</li> </ul>                                 |                                  |  |
| <ul> <li>Heated wing mirrors</li> </ul>                            |                                  |  |
| <ul> <li>Document box</li> </ul>                                   |                                  |  |
| <ul> <li>Transparent protection pl</li> </ul>                      | ate on the windshield            |  |
| DIMENSIONS O MEIGHT                                                |                                  |  |
| DIMENSIONS & WEIGHT                                                | 1/5001 (4                        |  |
| Weight:                                                            | 16500 kg (Approximately)         |  |
| Length:<br>Width:                                                  | 10940 mm<br>2300 mm              |  |
| Width:                                                             | 2550 mm                          |  |
| Inner Turning Radius:                                              | 4700 mm                          |  |
| Outer Turning Radius:                                              | 7985 mm                          |  |
| outer rurning Radius.                                              | 7703 111111                      |  |
| MISCALLANEOUS                                                      |                                  |  |
| Warning plates and decal                                           | .s                               |  |
| Tool box                                                           |                                  |  |
| 2x4 kg portable fire exting                                        | guisher (1 in operator cabin)    |  |
| 2 pcs Wheel chocks                                                 |                                  |  |
| Front towbar                                                       |                                  |  |
| Back-up alarm and light                                            |                                  |  |
| Battery isolator switch                                            |                                  |  |
| ·                                                                  |                                  |  |
| MANIPULATOR                                                        |                                  |  |
| Max. Spray Reach at Vertica                                        | <b>al:</b> 9.8 m                 |  |

| ELECTRIC SYSTEM                                     |                                                   |
|-----------------------------------------------------|---------------------------------------------------|
| Battery:                                            | 24 V – 2 x 105 Ah                                 |
| Protection:                                         | IP65                                              |
| Lights: 4 x 1500 Lumen Led in                       |                                                   |
|                                                     | ehind of the operator cabin                       |
|                                                     |                                                   |
|                                                     | Led lights on rear bumper                         |
|                                                     | 500 Lumen Led at bumper<br>1500 Lumen Led on boom |
|                                                     |                                                   |
| IXI                                                 | 500 Lumen Led on bunker                           |
| Dave Trans                                          | Turn signals and taillights                       |
| Box Type:                                           | Stainless steel                                   |
| Beacon Lamp:                                        | Amber color                                       |
|                                                     |                                                   |
| TITAN CLOSED OPERATOR CABI                          | N                                                 |
| Closed 1-person cabin                               |                                                   |
| ROPS & FOPS level 2 certifies                       | · <del>-</del>                                    |
| (EN ISO 3471:2008 / EN ISO 3                        | · · · · · · ·                                     |
| <ul> <li>Mechanical suspension with</li> </ul>      |                                                   |
| adjustable, "T" shaped seat                         | with 3-point seat belt                            |
| (Forward Tilting System)                            |                                                   |
| Cabin heater                                        |                                                   |
| Rear view camera and LCD s                          | creen in operator cabin                           |
| <ul> <li>Levers and indicators for all</li> </ul>   | driving controls                                  |
| <ul> <li>In-Cabin radio output and local</li> </ul> | cation (12V)                                      |
| <ul> <li>Cabin lighting</li> </ul>                  |                                                   |
| <ul> <li>Heated wing mirrors</li> </ul>             |                                                   |
| <ul> <li>Document box</li> </ul>                    |                                                   |
| <ul> <li>Transparent protection plate</li> </ul>    | on the windshield                                 |
|                                                     |                                                   |
| DIMENSIONS & WEIGHT                                 |                                                   |
| Weight:                                             | 16000 kg (Approximately)                          |
| Length:                                             | 10240 mm                                          |
| Width:                                              | 2300 mm                                           |
| Height:                                             | 2750 mm                                           |
| Inner Turning Radius:                               | 3970 mm                                           |
| Outer Turning Radius:                               | 7100 mm                                           |
|                                                     |                                                   |
| MISCALLANEOUS                                       |                                                   |
| <ul> <li>Warning plates and decals</li> </ul>       |                                                   |
| Tool box                                            |                                                   |
| • 2x4 kg portable fire extinguis                    | sher (1 in operator cabin)                        |
| • 2 pcs Wheel chocks                                |                                                   |
| Front towbar                                        |                                                   |
| Back-up alarm and light                             |                                                   |
| Battery isolator switch                             |                                                   |
| ,                                                   |                                                   |
|                                                     |                                                   |
|                                                     |                                                   |

| ELECTRIC SYSTEM                               |                                  | Outer Turning Radius                   | 7100 mm                               |
|-----------------------------------------------|----------------------------------|----------------------------------------|---------------------------------------|
| Battery:                                      | 24 V – 2 x 105 Ah                | <b>3</b>                               |                                       |
| Protection:                                   | IP65                             | MISCALLANEOUS                          |                                       |
|                                               | d in front of the operator cabin | Warning plates and                     | decals                                |
| ·                                             | d behind of the operator cabin   | Tool box                               |                                       |
|                                               | nen Led lights on rear bumper    |                                        | extinguisher (1 in operator cabin)    |
|                                               | x 1500 Lumen Led at bumper       | • 2 pcs Wheel chocks                   | · · · · · · · · · · · · · · · · · · · |
| _                                             | 2 x 1500 Lumen Led on boom       | Front towbar                           |                                       |
| 1                                             | x 1500 Lumen Led on bunker       | Back-up alarm and                      | light                                 |
| ·                                             | Turn signals and taillights      | Battery isolator swit                  | 3                                     |
| Box Type:                                     | Stainless steel                  | - Buttery Isotator Swit                | COL                                   |
| Beacon Lamp:                                  | Amber color                      |                                        |                                       |
| beacon Lamp:                                  | Alliber cotor                    |                                        |                                       |
| TITAN CLOSED OPERATOR C                       | ABIN                             |                                        |                                       |
| Closed 1-person cabin                         |                                  | MANIPULATOR                            |                                       |
| ROPS & FOPS level 2 cer                       | tified                           | Max. Spray Reach at V                  | <b>Vertical:</b> 9.8 m                |
| (EN ISO 3471:2008 / EN I                      | SO 3449:2008)                    | Max. Spray Reach at H                  | <b>forizontal:</b> 8.3 m              |
| <ul> <li>Mechanical suspension v</li> </ul>   | vith manual tilt, weight, height |                                        |                                       |
| adjustable, "T" shaped se                     |                                  | SPRAYING HEAD                          |                                       |
| (Forward Tilting System)                      |                                  | Rotation:                              | 350°                                  |
| Cabin heater                                  |                                  | Tilt:                                  | +/- 135°                              |
| Rear view camera and LC                       | CD screen in operator cabin      | Oscillation:                           | 8°                                    |
| <ul> <li>Levers and indicators for</li> </ul> | all driving controls             |                                        |                                       |
| In-Cabin radio output and                     | d location (12V)                 | DRY CONCRETE PUMP                      |                                       |
| Cabin lighting                                |                                  | Capacity:                              | 6-9 m <sup>3</sup> / h at 1450 rpm    |
| Heated wing mirrors                           |                                  | Max. Concrete Pressu                   | re: 8-10 bar                          |
| <ul> <li>Document box</li> </ul>              |                                  |                                        |                                       |
| Transparent protection p                      | late on the windshield           | BUNKER                                 |                                       |
|                                               |                                  | Bunker Volume:                         | 4 m³                                  |
| DIMENSIONS & WEIGHT                           |                                  | Covers:                                | Hydraulic cylinder double covers      |
| Weight:                                       | 16000 kg (Approximately)         |                                        |                                       |
| Length:                                       | 10240 mm                         | SPIRAL                                 |                                       |
| Width:                                        | 2300 mm                          | Max. Speed:                            | 7.5 - 15 rpm                          |
| Height:                                       | 2750 mm                          | Drive:                                 | Hydraulic reducer                     |
| Inner Turning Radius:                         | 3970 mm                          |                                        |                                       |
|                                               |                                  | CABLE REMOTE CONTR                     | 0L                                    |
|                                               |                                  | Specifications:                        |                                       |
|                                               |                                  | All nozzle and mani                    | pulator movements                     |
|                                               |                                  | Nozzle oscillation                     |                                       |
|                                               |                                  | Air line on/off                        |                                       |
|                                               |                                  | <ul> <li>Dosing on/off</li> </ul>      |                                       |
|                                               |                                  | Dosing flow rate adj                   | ustment                               |
|                                               |                                  | <ul> <li>Pumping on/off and</li> </ul> | flow rate adjustment                  |
|                                               |                                  |                                        |                                       |
|                                               |                                  |                                        |                                       |
|                                               |                                  |                                        |                                       |
|                                               |                                  |                                        |                                       |
|                                               |                                  |                                        |                                       |