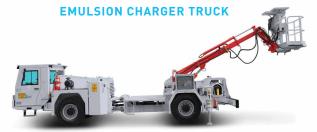

# Titan UNDERGROUND MINING UTILITY VEHICLES





## **Titan**

**BIS20** 

**CONCRETE SPRAYING MACHINE** 







**BYM6.0** 

**CONCRETE TRANSMIXER** 







BTM6

**CONCRETE AGITATOR** 



**ANFO CHARGER TRUCK** 





**BEC100** 



**BKPT7** 

MATERIAL TRANSPORTER



#### **TITAN UNDERGROUND MINING UTILITY VEHICLES**









BVK05



**BHA3** 

CASSETTE SYSTEM UTILITY VEHICLE



**BIA100** 





BPT24
PERSONNEL CARRIER



## HG16 CONVEYOR BELT MAINTENANCE TRUCK









Titan concrete pump with casted body and hydraulic vibrator



Control panel for manipulator and stabilizers



Rear view camera and LCD screen in operator cabin



Spraying head with 350° rotation, +/-135° tilt and 8° oscillation



ROPS & FOPS level 2 certified closed 1-person cabin



High strength articulated chassis









| DIESEL ENGINE                             |                                         |
|-------------------------------------------|-----------------------------------------|
| Make / Model:                             |