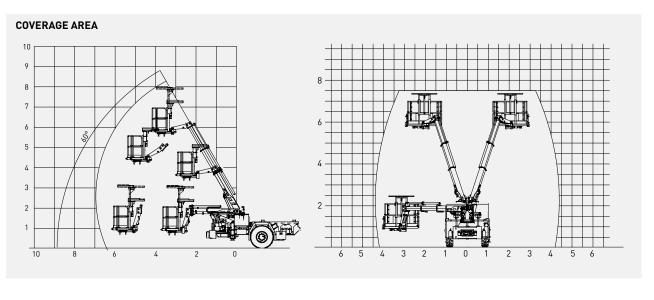

## HG16 CONVEYOR BELT MAINTENANCE TRUCK

Titan concrete pump with casted body and hydraulic vibrator

Control panel for manipulator and stabilizers

Rear view camera and LCD screen in operator cabin

Spraying head with 350° rotation, +/-135° tilt and 8° oscillation

Max. Spray Reach at Horizontal:

8.3 m

| SPRAYING HEAD |         |
|---------------|---------|
| Rotation:     | 350     |
| Tilt:         | +/- 135 |
| Oscillation:  | 8       |