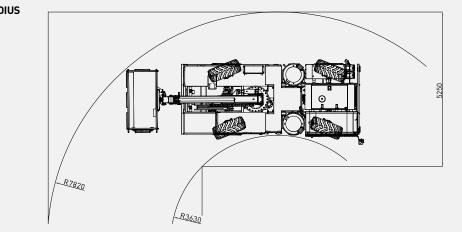

| ELECTRIC SYSTEM                                                    |                                  |  |
|--------------------------------------------------------------------|----------------------------------|--|
| Battery:                                                           | 24 V – 2 x 105 Ah                |  |
| Protection:                                                        | IP65                             |  |
| Lights: 4 x 1500 Lumen Led                                         | I in front of the operator cabin |  |
| <u>*</u>                                                           | d behind of the operator cabin   |  |
|                                                                    | x 1500 Lumen Led at bumper       |  |
|                                                                    | 2 x 1500 Lumen Led on boom       |  |
| 1                                                                  | x 1500 Lumen Led on hopper       |  |
|                                                                    | Turn signals and taillights      |  |
| Box Type:                                                          | Stainless steel                  |  |
| Beacon Lamp:                                                       | Amber color                      |  |
| ·                                                                  |                                  |  |
| TITAN CLOSED OPERATOR CA                                           | ABIN                             |  |
| • Closed 1-person cabin                                            |                                  |  |
| ROPS & FOPS level 2 cert                                           | tified                           |  |
| (EN ISO 3471:2008 / EN IS                                          | 50 3449:2008)                    |  |
| <ul> <li>Mechanical suspension w</li> </ul>                        | vith manual tilt, weight, height |  |
| adjustable, "T" shaped se                                          | at with 3-point seat belt        |  |
| (Forward tilting system)                                           |                                  |  |
| <ul> <li>Cabin heater</li> </ul>                                   |                                  |  |
| Rear view camera and LCD screen in operator cabin                  |                                  |  |
| <ul> <li>Levers and indicators for all driving controls</li> </ul> |                                  |  |
| <ul> <li>In-Cabin radio output and</li> </ul>                      | l location (12V)                 |  |
| <ul> <li>Cabin lighting</li> </ul>                                 |                                  |  |
| <ul> <li>Heated wing mirrors</li> </ul>                            |                                  |  |
| <ul> <li>Document box</li> </ul>                                   |                                  |  |
| <ul> <li>Transparent protection pl</li> </ul>                      | ate on the windshield            |  |
| DIMENSIONS O MEIGHT                                                |                                  |  |
| DIMENSIONS & WEIGHT                                                | 1/5001 (4                        |  |
| Weight:                                                            | 16500 kg (Approximately)         |  |
| Length:<br>Width:                                                  | 10940 mm<br>2300 mm              |  |
| Width:                                                             | 2550 mm                          |  |
| Inner Turning Radius:                                              | 4700 mm                          |  |
| Outer Turning Radius:                                              | 7985 mm                          |  |
| outer rurning Radius.                                              | 7703 111111                      |  |
| MISCALLANEOUS                                                      |                                  |  |
| Warning plates and decal                                           | .s                               |  |
| Tool box                                                           |                                  |  |
| 2x4 kg portable fire exting                                        | guisher (1 in operator cabin)    |  |
| 2 pcs Wheel chocks                                                 |                                  |  |
| Front towbar                                                       |                                  |  |
| Back-up alarm and light                                            |                                  |  |
| Battery isolator switch                                            |                                  |  |
| ·                                                                  |                                  |  |
| MANIPULATOR                                                        |                                  |  |
| Max. Spray Reach at Vertica                                        | <b>al:</b> 9.8 m                 |  |