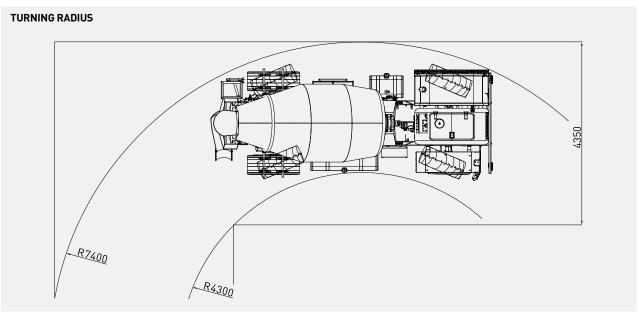

| ELECTRIC SYSTEM                                                    |                                  |  |
|--------------------------------------------------------------------|----------------------------------|--|
| Battery:                                                           | 24 V – 2 x 105 Ah                |  |
| Protection:                                                        | IP65                             |  |
| Lights: 4 x 1500 Lumen Led                                         | I in front of the operator cabin |  |
| <u>*</u>                                                           | d behind of the operator cabin   |  |
|                                                                    | x 1500 Lumen Led at bumper       |  |
|                                                                    | 2 x 1500 Lumen Led on boom       |  |
| 1                                                                  | x 1500 Lumen Led on hopper       |  |
|                                                                    | Turn signals and taillights      |  |
| Box Type:                                                          | Stainless steel                  |  |
| Beacon Lamp:                                                       | Amber color                      |  |
| ·                                                                  |                                  |  |
| TITAN CLOSED OPERATOR CA                                           | ABIN                             |  |
| • Closed 1-person cabin                                            |                                  |  |
| ROPS & FOPS level 2 cert                                           | tified                           |  |
| (EN ISO 3471:2008 / EN IS                                          | 50 3449:2008)                    |  |
| <ul> <li>Mechanical suspension w</li> </ul>                        | vith manual tilt, weight, height |  |
| adjustable, "T" shaped se                                          | at with 3-point seat belt        |  |
| (Forward tilting system)                                           |                                  |  |
| <ul> <li>Cabin heater</li> </ul>                                   |                                  |  |
| Rear view camera and LCD screen in operator cabin                  |                                  |  |
| <ul> <li>Levers and indicators for all driving controls</li> </ul> |                                  |  |
| <ul> <li>In-Cabin radio output and</li> </ul>                      | l location (12V)                 |  |
| <ul> <li>Cabin lighting</li> </ul>                                 |                                  |  |
| <ul> <li>Heated wing mirrors</li> </ul>                            |                                  |  |
| <ul> <li>Document box</li> </ul>                                   |                                  |  |
| <ul> <li>Transparent protection pl</li> </ul>                      | ate on the windshield            |  |
| DIMENSIONS O MEIGHT                                                |                                  |  |
| DIMENSIONS & WEIGHT                                                | 1/5001 (4                        |  |
| Weight:                                                            | 16500 kg (Approximately)         |  |
| Length:<br>Width:                                                  | 10940 mm<br>2300 mm              |  |
| Width:                                                             | 2550 mm                          |  |
| Inner Turning Radius:                                              | 4700 mm                          |  |
| Outer Turning Radius:                                              | 7985 mm                          |  |
| outer rurning Radius.                                              | 7703 111111                      |  |
| MISCALLANEOUS                                                      |                                  |  |
| Warning plates and decal                                           | .s                               |  |
| Tool box                                                           |                                  |  |
| 2x4 kg portable fire exting                                        | guisher (1 in operator cabin)    |  |
| 2 pcs Wheel chocks                                                 |                                  |  |
| Front towbar                                                       |                                  |  |
| Back-up alarm and light                                            |                                  |  |
| Battery isolator switch                                            |                                  |  |
| ·                                                                  |                                  |  |
| MANIPULATOR                                                        |                                  |  |
| Max. Spray Reach at Vertica                                        | <b>al:</b> 9.8 m                 |  |

| ELECTRIC SYSTEM                                     |                                                   |
|-----------------------------------------------------|---------------------------------------------------|
| Battery:                                            | 24 V – 2 x 105 Ah                                 |
| Protection:                                         | IP65                                              |
| Lights: 4 x 1500 Lumen Led in                       |                                                   |
|                                                     | ehind of the operator cabin                       |
|                                                     |                                                   |
|                                                     | Led lights on rear bumper                         |
|                                                     | 500 Lumen Led at bumper<br>1500 Lumen Led on boom |
|                                                     |                                                   |
| IXI                                                 | 500 Lumen Led on bunker                           |
| Dave Trans                                          | Turn signals and taillights                       |
| Box Type:                                           | Stainless steel                                   |
| Beacon Lamp:                                        | Amber color                                       |
|                                                     |                                                   |
| TITAN CLOSED OPERATOR CABI                          | N                                                 |
| Closed 1-person cabin                               |                                                   |
| ROPS & FOPS level 2 certifies                       | · <del>-</del>                                    |
| (EN ISO 3471:2008 / EN ISO 3                        | · · · · · · ·                                     |
| <ul> <li>Mechanical suspension with</li> </ul>      |                                                   |
| adjustable, "T" shaped seat                         | with 3-point seat belt                            |
| (Forward Tilting System)                            |                                                   |
| Cabin heater                                        |                                                   |
| Rear view camera and LCD s                          | creen in operator cabin                           |
| <ul> <li>Levers and indicators for all</li> </ul>   | driving controls                                  |
| <ul> <li>In-Cabin radio output and local</li> </ul> | cation (12V)                                      |
| <ul> <li>Cabin lighting</li> </ul>                  |                                                   |
| <ul> <li>Heated wing mirrors</li> </ul>             |                                                   |
| <ul> <li>Document box</li> </ul>                    |                                                   |
| <ul> <li>Transparent protection plate</li> </ul>    | on the windshield                                 |
|                                                     |                                                   |
| DIMENSIONS & WEIGHT                                 |                                                   |
| Weight:                                             | 16000 kg (Approximately)                          |
| Length:                                             | 10240 mm                                          |
| Width:                                              | 2300 mm                                           |
| Height:                                             | 2750 mm                                           |
| Inner Turning Radius:                               | 3970 mm                                           |
| Outer Turning Radius:                               | 7100 mm                                           |
|                                                     |                                                   |
| MISCALLANEOUS                                       |                                                   |
| <ul> <li>Warning plates and decals</li> </ul>       |                                                   |
| Tool box                                            |                                                   |
| • 2x4 kg portable fire extinguis                    | sher (1 in operator cabin)                        |
| • 2 pcs Wheel chocks                                |                                                   |
| Front towbar                                        |                                                   |
| Back-up alarm and light                             |                                                   |
| Battery isolator switch                             |                                                   |
| ,                                                   |                                                   |
|                                                     |                                                   |
|                                                     |                                                   |