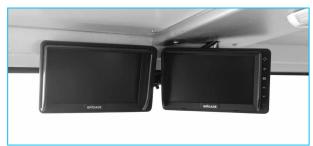

## HG16 CONVEYOR BELT MAINTENANCE TRUCK

Titan concrete pump with casted body and hydraulic vibrator

Control panel for manipulator and stabilizers

Rear view camera and LCD screen in operator cabin

Spraying head with 350° rotation, +/-135° tilt and 8° oscillation

| ELECTRIC SYSTEM                                                    |                                  |  |
|--------------------------------------------------------------------|----------------------------------|--|
| Battery:                                                           | 24 V – 2 x 105 Ah                |  |
| Protection:                                                        | IP65                             |  |
| Lights: 4 x 1500 Lumen Led                                         | I in front of the operator cabin |  |
| <u>*</u>                                                           | d behind of the operator cabin   |  |
|                                                                    | x 1500 Lumen Led at bumper       |  |
|                                                                    | 2 x 1500 Lumen Led on boom       |  |
| 1                                                                  | x 1500 Lumen Led on hopper       |  |
|                                                                    | Turn signals and taillights      |  |
| Box Type:                                                          | Stainless steel                  |  |
| Beacon Lamp:                                                       | Amber color                      |  |
| ·                                                                  |                                  |  |
| TITAN CLOSED OPERATOR CA                                           | ABIN                             |  |
| • Closed 1-person cabin                                            |                                  |  |
| ROPS & FOPS level 2 cert                                           | tified                           |  |
| (EN ISO 3471:2008 / EN IS                                          | 50 3449:2008)                    |  |
| <ul> <li>Mechanical suspension w</li> </ul>                        | vith manual tilt, weight, height |  |
| adjustable, "T" shaped se                                          | at with 3-point seat belt        |  |
| (Forward tilting system)                                           |                                  |  |
| <ul> <li>Cabin heater</li> </ul>                                   |                                  |  |
| Rear view camera and LCD screen in operator cabin                  |                                  |  |
| <ul> <li>Levers and indicators for all driving controls</li> </ul> |                                  |  |
| <ul> <li>In-Cabin radio output and</li> </ul>                      | l location (12V)                 |  |
| <ul> <li>Cabin lighting</li> </ul>                                 |                                  |  |
| <ul> <li>Heated wing mirrors</li> </ul>                            |                                  |  |
| <ul> <li>Document box</li> </ul>                                   |                                  |  |
| <ul> <li>Transparent protection pl</li> </ul>                      | ate on the windshield            |  |
| DIMENSIONS O MEIGHT                                                |                                  |  |
| DIMENSIONS & WEIGHT                                                | 1/5001 (4                        |  |
| Weight:                                                            | 16500 kg (Approximately)         |  |
| Length:<br>Width:                                                  | 10940 mm<br>2300 mm              |  |
| Width:                                                             | 2550 mm                          |  |
| Inner Turning Radius:                                              | 4700 mm                          |  |
| Outer Turning Radius:                                              | 7985 mm                          |  |
| outer rurning Radius.                                              | 7703 111111                      |  |
| MISCALLANEOUS                                                      |                                  |  |
| Warning plates and decal                                           | .s                               |  |
| Tool box                                                           |                                  |  |
| 2x4 kg portable fire exting                                        | guisher (1 in operator cabin)    |  |
| 2 pcs Wheel chocks                                                 |                                  |  |
| Front towbar                                                       |                                  |  |
| Back-up alarm and light                                            |                                  |  |
| Battery isolator switch                                            |                                  |  |
| ·                                                                  |                                  |  |
| MANIPULATOR                                                        |                                  |  |
| Max. Spray Reach at Vertica                                        | <b>al:</b> 9.8 m                 |  |