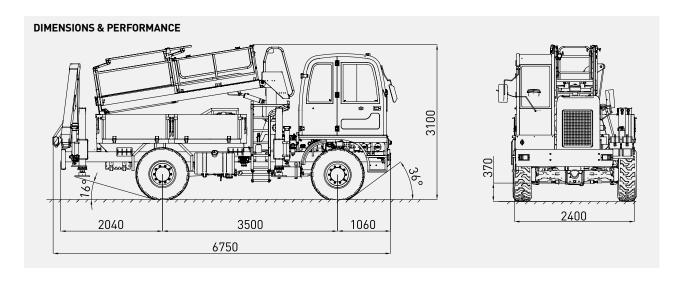

| ELECTRIC SYSTEM                                                    |                                  |  |
|--------------------------------------------------------------------|----------------------------------|--|
| Battery:                                                           | 24 V – 2 x 105 Ah                |  |
| Protection:                                                        | IP65                             |  |
| Lights: 4 x 1500 Lumen Led                                         | I in front of the operator cabin |  |
| <u>*</u>                                                           | d behind of the operator cabin   |  |
|                                                                    | x 1500 Lumen Led at bumper       |  |
|                                                                    | 2 x 1500 Lumen Led on boom       |  |
| 1                                                                  | x 1500 Lumen Led on hopper       |  |
|                                                                    | Turn signals and taillights      |  |
| Box Type:                                                          | Stainless steel                  |  |
| Beacon Lamp:                                                       | Amber color                      |  |
| ·                                                                  |                                  |  |
| TITAN CLOSED OPERATOR CA                                           | ABIN                             |  |
| • Closed 1-person cabin                                            |                                  |  |
| ROPS & FOPS level 2 cert                                           | tified                           |  |
| (EN ISO 3471:2008 / EN IS                                          | 50 3449:2008)                    |  |
| <ul> <li>Mechanical suspension w</li> </ul>                        | vith manual tilt, weight, height |  |
| adjustable, "T" shaped se                                          | at with 3-point seat belt        |  |
| (Forward tilting system)                                           |                                  |  |
| <ul> <li>Cabin heater</li> </ul>                                   |                                  |  |
| Rear view camera and LCD screen in operator cabin                  |                                  |  |
| <ul> <li>Levers and indicators for all driving controls</li> </ul> |                                  |  |
| <ul> <li>In-Cabin radio output and</li> </ul>                      | l location (12V)                 |  |
| <ul> <li>Cabin lighting</li> </ul>                                 |                                  |  |
| <ul> <li>Heated wing mirrors</li> </ul>                            |                                  |  |
| <ul> <li>Document box</li> </ul>                                   |                                  |  |
| <ul> <li>Transparent protection pl</li> </ul>                      | ate on the windshield            |  |
| DIMENSIONS O MEIGHT                                                |                                  |  |
| DIMENSIONS & WEIGHT                                                | 1/5001 (4                        |  |
| Weight:                                                            | 16500 kg (Approximately)         |  |
| Length:<br>Width:                                                  | 10940 mm<br>2300 mm              |  |
| Width:                                                             | 2550 mm                          |  |
| Inner Turning Radius:                                              | 4700 mm                          |  |
| Outer Turning Radius:                                              | 7985 mm                          |  |
| outer rurning Radius.                                              | 7703 111111                      |  |
| MISCALLANEOUS                                                      |                                  |  |
| Warning plates and decal                                           | .s                               |  |
| Tool box                                                           |                                  |  |
| 2x4 kg portable fire exting                                        | guisher (1 in operator cabin)    |  |
| 2 pcs Wheel chocks                                                 |                                  |  |
| Front towbar                                                       |                                  |  |
| Back-up alarm and light                                            |                                  |  |
| Battery isolator switch                                            |                                  |  |
| ·                                                                  |                                  |  |
| MANIPULATOR                                                        |                                  |  |
| Max. Spray Reach at Vertica                                        | <b>al:</b> 9.8 m                 |  |

| ELECTRIC SYSTEM                                     |                                                   |
|-----------------------------------------------------|---------------------------------------------------|
| Battery:                                            | 24 V – 2 x 105 Ah                                 |
| Protection:                                         | IP65                                              |
| Lights: 4 x 1500 Lumen Led in                       |                                                   |
|                                                     | ehind of the operator cabin                       |
|                                                     |                                                   |
|                                                     | Led lights on rear bumper                         |
|                                                     | 500 Lumen Led at bumper<br>1500 Lumen Led on boom |
|                                                     |                                                   |
| IXI                                                 | 500 Lumen Led on bunker                           |
| Dave Trans                                          | Turn signals and taillights                       |
| Box Type:                                           | Stainless steel                                   |
| Beacon Lamp:                                        | Amber color                                       |
|                                                     |                                                   |
| TITAN CLOSED OPERATOR CABI                          | N                                                 |
| Closed 1-person cabin                               |                                                   |
| ROPS & FOPS level 2 certifies                       | · <del>-</del>                                    |
| (EN ISO 3471:2008 / EN ISO 3                        | · · · · · · ·                                     |
| <ul> <li>Mechanical suspension with</li> </ul>      |                                                   |
| adjustable, "T" shaped seat                         | with 3-point seat belt                            |
| (Forward Tilting System)                            |                                                   |
| Cabin heater                                        |                                                   |
| Rear view camera and LCD s                          | creen in operator cabin                           |
| <ul> <li>Levers and indicators for all</li> </ul>   | driving controls                                  |
| <ul> <li>In-Cabin radio output and local</li> </ul> | cation (12V)                                      |
| <ul> <li>Cabin lighting</li> </ul>                  |                                                   |
| <ul> <li>Heated wing mirrors</li> </ul>             |                                                   |
| <ul> <li>Document box</li> </ul>                    |                                                   |
| <ul> <li>Transparent protection plate</li> </ul>    | on the windshield                                 |
|                                                     |                                                   |
| DIMENSIONS & WEIGHT                                 |                                                   |
| Weight:                                             | 16000 kg (Approximately)                          |
| Length:                                             | 10240 mm                                          |
| Width:                                              | 2300 mm                                           |
| Height:                                             | 2750 mm                                           |
| Inner Turning Radius:                               | 3970 mm                                           |
| Outer Turning Radius:                               | 7100 mm                                           |
|                                                     |                                                   |
| MISCALLANEOUS                                       |                                                   |
| <ul> <li>Warning plates and decals</li> </ul>       |                                                   |
| Tool box                                            |                                                   |
| • 2x4 kg portable fire extinguis                    | sher (1 in operator cabin)                        |
| • 2 pcs Wheel chocks                                |                                                   |
| Front towbar                                        |                                                   |
| Back-up alarm and light                             |                                                   |
| Battery isolator switch                             |                                                   |
| ,                                                   |                                                   |
|                                                     |                                                   |
|                                                     |                                                   |

| ELECTRIC SYSTEM                               |                                  | Outer Turning Radius                   | 7100 mm                               |
|-----------------------------------------------|----------------------------------|----------------------------------------|---------------------------------------|
| Battery:                                      | 24 V – 2 x 105 Ah                | <b>3</b>                               |                                       |
| Protection:                                   | IP65                             | MISCALLANEOUS                          |                                       |
|                                               | d in front of the operator cabin | Warning plates and                     | decals                                |
| ·                                             | d behind of the operator cabin   | Tool box                               |                                       |
|                                               | nen Led lights on rear bumper    |                                        | extinguisher (1 in operator cabin)    |
|                                               | x 1500 Lumen Led at bumper       | • 2 pcs Wheel chocks                   | · · · · · · · · · · · · · · · · · · · |
| _                                             | 2 x 1500 Lumen Led on boom       | Front towbar                           |                                       |
| 1                                             | x 1500 Lumen Led on bunker       | Back-up alarm and                      | light                                 |
| ·                                             | Turn signals and taillights      | Battery isolator swit                  | 3                                     |
| Box Type:                                     | Stainless steel                  | - Buttery Isotator Swit                | COL                                   |
| Beacon Lamp:                                  | Amber color                      |                                        |                                       |
| beacon Lamp:                                  | Alliber cotor                    |                                        |                                       |
| TITAN CLOSED OPERATOR C                       | ABIN                             |                                        |                                       |
| Closed 1-person cabin                         |                                  | MANIPULATOR                            |                                       |
| ROPS & FOPS level 2 cer                       | tified                           | Max. Spray Reach at V                  | <b>Vertical:</b> 9.8 m                |
| (EN ISO 3471:2008 / EN I                      | SO 3449:2008)                    | Max. Spray Reach at H                  | <b>forizontal:</b> 8.3 m              |
| <ul> <li>Mechanical suspension v</li> </ul>   | vith manual tilt, weight, height |                                        |                                       |
| adjustable, "T" shaped se                     |                                  | SPRAYING HEAD                          |                                       |
| (Forward Tilting System)                      |                                  | Rotation:                              | 350°                                  |
| Cabin heater                                  |                                  | Tilt:                                  | +/- 135°                              |
| Rear view camera and LC                       | CD screen in operator cabin      | Oscillation:                           | 8°                                    |
| <ul> <li>Levers and indicators for</li> </ul> | all driving controls             |                                        |                                       |
| In-Cabin radio output and                     | d location (12V)                 | DRY CONCRETE PUMP                      |                                       |
| Cabin lighting                                |                                  | Capacity:                              | 6-9 m <sup>3</sup> / h at 1450 rpm    |
| Heated wing mirrors                           |                                  | Max. Concrete Pressu                   | re: 8-10 bar                          |
| <ul> <li>Document box</li> </ul>              |                                  |                                        |                                       |
| Transparent protection p                      | late on the windshield           | BUNKER                                 |                                       |
|                                               |                                  | Bunker Volume:                         | 4 m³                                  |
| DIMENSIONS & WEIGHT                           |                                  | Covers:                                | Hydraulic cylinder double covers      |
| Weight:                                       | 16000 kg (Approximately)         |                                        |                                       |
| Length:                                       | 10240 mm                         | SPIRAL                                 |                                       |
| Width:                                        | 2300 mm                          | Max. Speed:                            | 7.5 - 15 rpm                          |
| Height:                                       | 2750 mm                          | Drive:                                 | Hydraulic reducer                     |
| Inner Turning Radius:                         | 3970 mm                          |                                        |                                       |
|                                               |                                  | CABLE REMOTE CONTR                     | 0L                                    |
|                                               |                                  | Specifications:                        |                                       |
|                                               |                                  | All nozzle and mani                    | pulator movements                     |
|                                               |                                  | Nozzle oscillation                     |                                       |
|                                               |                                  | Air line on/off                        |                                       |
|                                               |                                  | <ul> <li>Dosing on/off</li> </ul>      |                                       |
|                                               |                                  | Dosing flow rate adj                   | ustment                               |
|                                               |                                  | <ul> <li>Pumping on/off and</li> </ul> | flow rate adjustment                  |
|                                               |                                  |                                        |                                       |
|                                               |                                  |                                        |                                       |
|                                               |                                  |                                        |                                       |
|                                               |                                  |                                        |                                       |
|                                               |                                  |                                        |                                       |