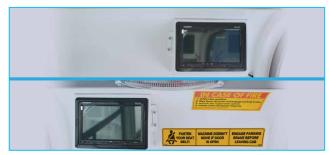

| ELECTRIC SYSTEM                                                    |                                  |  |
|--------------------------------------------------------------------|----------------------------------|--|
| Battery:                                                           | 24 V – 2 x 105 Ah                |  |
| Protection:                                                        | IP65                             |  |
| Lights: 4 x 1500 Lumen Led                                         | I in front of the operator cabin |  |
| <u>*</u>                                                           | d behind of the operator cabin   |  |
|                                                                    | x 1500 Lumen Led at bumper       |  |
|                                                                    | 2 x 1500 Lumen Led on boom       |  |
| 1                                                                  | x 1500 Lumen Led on hopper       |  |
|                                                                    | Turn signals and taillights      |  |
| Box Type:                                                          | Stainless steel                  |  |
| Beacon Lamp:                                                       | Amber color                      |  |
| ·                                                                  |                                  |  |
| TITAN CLOSED OPERATOR CA                                           | ABIN                             |  |
| • Closed 1-person cabin                                            |                                  |  |
| ROPS & FOPS level 2 cert                                           | tified                           |  |
| (EN ISO 3471:2008 / EN IS                                          | 50 3449:2008)                    |  |
| <ul> <li>Mechanical suspension w</li> </ul>                        | vith manual tilt, weight, height |  |
| adjustable, "T" shaped se                                          | at with 3-point seat belt        |  |
| (Forward tilting system)                                           |                                  |  |
| <ul> <li>Cabin heater</li> </ul>                                   |                                  |  |
| Rear view camera and LCD screen in operator cabin                  |                                  |  |
| <ul> <li>Levers and indicators for all driving controls</li> </ul> |                                  |  |
| <ul> <li>In-Cabin radio output and</li> </ul>                      | l location (12V)                 |  |
| <ul> <li>Cabin lighting</li> </ul>                                 |                                  |  |
| <ul> <li>Heated wing mirrors</li> </ul>                            |                                  |  |
| <ul> <li>Document box</li> </ul>                                   |                                  |  |
| <ul> <li>Transparent protection pl</li> </ul>                      | ate on the windshield            |  |
| DIMENSIONS O MEIGHT                                                |                                  |  |
| DIMENSIONS & WEIGHT                                                | 1/5001 (4                        |  |
| Weight:                                                            | 16500 kg (Approximately)         |  |
| Length:<br>Width:                                                  | 10940 mm<br>2300 mm              |  |
| Width:                                                             | 2550 mm                          |  |
| Inner Turning Radius:                                              | 4700 mm                          |  |
| Outer Turning Radius:                                              | 7985 mm                          |  |
| outer rurning Radius.                                              | 7703 111111                      |  |
| MISCALLANEOUS                                                      |                                  |  |
| Warning plates and decal                                           | .s                               |  |
| Tool box                                                           |                                  |  |
| 2x4 kg portable fire exting                                        | guisher (1 in operator cabin)    |  |
| 2 pcs Wheel chocks                                                 |                                  |  |
| Front towbar                                                       |                                  |  |
| Back-up alarm and light                                            |                                  |  |
| Battery isolator switch                                            |                                  |  |
| ·                                                                  |                                  |  |
| MANIPULATOR                                                        |                                  |  |
| Max. Spray Reach at Vertica                                        | <b>al:</b> 9.8 m                 |  |

| ELECTRIC SYSTEM                                     |                                                   |
|-----------------------------------------------------|---------------------------------------------------|
| Battery:                                            | 24 V – 2 x 105 Ah                                 |
| Protection:                                         | IP65                                              |
| Lights: 4 x 1500 Lumen Led in                       |                                                   |
|                                                     | ehind of the operator cabin                       |
|                                                     |                                                   |
|                                                     | Led lights on rear bumper                         |
|                                                     | 500 Lumen Led at bumper<br>1500 Lumen Led on boom |
|                                                     |                                                   |
| IXI                                                 | 500 Lumen Led on bunker                           |
| Dave Trans                                          | Turn signals and taillights                       |
| Box Type:                                           | Stainless steel                                   |
| Beacon Lamp:                                        | Amber color                                       |
|                                                     |                                                   |
| TITAN CLOSED OPERATOR CABI                          | N                                                 |
| Closed 1-person cabin                               |                                                   |
| ROPS & FOPS level 2 certifies                       | · <del>-</del>                                    |
| (EN ISO 3471:2008 / EN ISO 3                        | · · · · · · ·                                     |
| <ul> <li>Mechanical suspension with</li> </ul>      |                                                   |
| adjustable, "T" shaped seat                         | with 3-point seat belt                            |
| (Forward Tilting System)                            |                                                   |
| Cabin heater                                        |                                                   |
| Rear view camera and LCD s                          | creen in operator cabin                           |
| <ul> <li>Levers and indicators for all</li> </ul>   | driving controls                                  |
| <ul> <li>In-Cabin radio output and local</li> </ul> | cation (12V)                                      |
| <ul> <li>Cabin lighting</li> </ul>                  |                                                   |
| <ul> <li>Heated wing mirrors</li> </ul>             |                                                   |
| <ul> <li>Document box</li> </ul>                    |                                                   |
| <ul> <li>Transparent protection plate</li> </ul>    | on the windshield                                 |
|                                                     |                                                   |
| DIMENSIONS & WEIGHT                                 |                                                   |
| Weight:                                             | 16000 kg (Approximately)                          |
| Length:                                             | 10240 mm                                          |
| Width:                                              | 2300 mm                                           |
| Height:                                             | 2750 mm                                           |
| Inner Turning Radius:                               | 3970 mm                                           |
| Outer Turning Radius:                               | 7100 mm                                           |
|                                                     |                                                   |
| MISCALLANEOUS                                       |                                                   |
| <ul> <li>Warning plates and decals</li> </ul>       |                                                   |
| Tool box                                            |                                                   |
| • 2x4 kg portable fire extinguis                    | sher (1 in operator cabin)                        |
| • 2 pcs Wheel chocks                                |                                                   |
| Front towbar                                        |                                                   |
| Back-up alarm and light                             |                                                   |
| Battery isolator switch                             |                                                   |
| ,                                                   |                                                   |
|                                                     |                                                   |
|                                                     |                                                   |