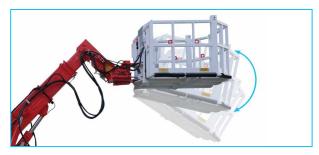

## HG16 CONVEYOR BELT MAINTENANCE TRUCK

Titan concrete pump with casted body and hydraulic vibrator

Control panel for manipulator and stabilizers

Rear view camera and LCD screen in operator cabin

Spraying head with 350° rotation, +/-135° tilt and 8° oscillation