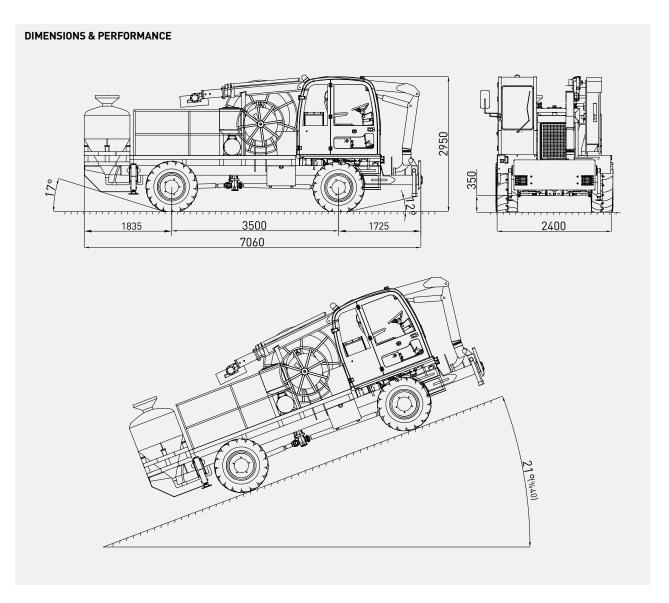

| ELECTRIC SYSTEM                                                    |                                  |  |
|--------------------------------------------------------------------|----------------------------------|--|
| Battery:                                                           | 24 V – 2 x 105 Ah                |  |
| Protection:                                                        | IP65                             |  |
| Lights: 4 x 1500 Lumen Led                                         | I in front of the operator cabin |  |
| <u>*</u>                                                           | d behind of the operator cabin   |  |
|                                                                    | x 1500 Lumen Led at bumper       |  |
|                                                                    | 2 x 1500 Lumen Led on boom       |  |
| 1                                                                  | x 1500 Lumen Led on hopper       |  |
|                                                                    | Turn signals and taillights      |  |
| Box Type:                                                          | Stainless steel                  |  |
| Beacon Lamp:                                                       | Amber color                      |  |
| ·                                                                  |                                  |  |
| TITAN CLOSED OPERATOR CA                                           | ABIN                             |  |
| • Closed 1-person cabin                                            |                                  |  |
| ROPS & FOPS level 2 cert                                           | tified                           |  |
| (EN ISO 3471:2008 / EN IS                                          | 50 3449:2008)                    |  |
| <ul> <li>Mechanical suspension w</li> </ul>                        | vith manual tilt, weight, height |  |
| adjustable, "T" shaped se                                          | at with 3-point seat belt        |  |
| (Forward tilting system)                                           |                                  |  |
| <ul> <li>Cabin heater</li> </ul>                                   |                                  |  |
| Rear view camera and LCD screen in operator cabin                  |                                  |  |
| <ul> <li>Levers and indicators for all driving controls</li> </ul> |                                  |  |
| <ul> <li>In-Cabin radio output and</li> </ul>                      | l location (12V)                 |  |
| <ul> <li>Cabin lighting</li> </ul>                                 |                                  |  |
| <ul> <li>Heated wing mirrors</li> </ul>                            |                                  |  |
| <ul> <li>Document box</li> </ul>                                   |                                  |  |
| <ul> <li>Transparent protection pl</li> </ul>                      | ate on the windshield            |  |
| DIMENSIONS O MEIGHT                                                |                                  |  |
| DIMENSIONS & WEIGHT                                                | 1/5001 (4                        |  |
| Weight:                                                            | 16500 kg (Approximately)         |  |
| Length:<br>Width:                                                  | 10940 mm<br>2300 mm              |  |
| Width:                                                             | 2550 mm                          |  |
| Inner Turning Radius:                                              | 4700 mm                          |  |
| Outer Turning Radius:                                              | 7985 mm                          |  |
| outer rurning Radius.                                              | 7703 111111                      |  |
| MISCALLANEOUS                                                      |                                  |  |
| Warning plates and decal                                           | .s                               |  |
| Tool box                                                           |                                  |  |
| 2x4 kg portable fire exting                                        | guisher (1 in operator cabin)    |  |
| 2 pcs Wheel chocks                                                 |                                  |  |
| Front towbar                                                       |                                  |  |
| Back-up alarm and light                                            |                                  |  |
| Battery isolator switch                                            |                                  |  |
| ·                                                                  |                                  |  |
| MANIPULATOR                                                        |                                  |  |
| Max. Spray Reach at Vertica                                        | <b>al:</b> 9.8 m                 |  |

| ELECTRIC SYSTEM                                     |                                                   |
|-----------------------------------------------------|---------------------------------------------------|
| Battery:                                            | 24 V – 2 x 105 Ah                                 |
| Protection:                                         | IP65                                              |
| Lights: 4 x 1500 Lumen Led in                       |                                                   |
|                                                     | ehind of the operator cabin                       |
|                                                     |                                                   |
|                                                     | Led lights on rear bumper                         |
|                                                     | 500 Lumen Led at bumper<br>1500 Lumen Led on boom |
|                                                     |                                                   |
| IXI                                                 | 500 Lumen Led on bunker                           |
| Dave Trans                                          | Turn signals and taillights                       |
| Box Type:                                           | Stainless steel                                   |
| Beacon Lamp:                                        | Amber color                                       |
|                                                     |                                                   |
| TITAN CLOSED OPERATOR CABI                          | N                                                 |
| Closed 1-person cabin                               |                                                   |
| ROPS & FOPS level 2 certifies                       | · <del>-</del>                                    |
| (EN ISO 3471:2008 / EN ISO 3                        | · · · · · · ·                                     |
| <ul> <li>Mechanical suspension with</li> </ul>      |                                                   |
| adjustable, "T" shaped seat                         | with 3-point seat belt                            |
| (Forward Tilting System)                            |                                                   |
| Cabin heater                                        |                                                   |
| Rear view camera and LCD s                          | creen in operator cabin                           |
| <ul> <li>Levers and indicators for all</li> </ul>   | driving controls                                  |
| <ul> <li>In-Cabin radio output and local</li> </ul> | cation (12V)                                      |
| <ul> <li>Cabin lighting</li> </ul>                  |                                                   |
| <ul> <li>Heated wing mirrors</li> </ul>             |                                                   |
| <ul> <li>Document box</li> </ul>                    |                                                   |
| <ul> <li>Transparent protection plate</li> </ul>    | on the windshield                                 |
|                                                     |                                                   |
| DIMENSIONS & WEIGHT                                 |                                                   |
| Weight:                                             | 16000 kg (Approximately)                          |
| Length:                                             | 10240 mm                                          |
| Width:                                              | 2300 mm                                           |
| Height:                                             | 2750 mm                                           |
| Inner Turning Radius:                               | 3970 mm                                           |
| Outer Turning Radius:                               | 7100 mm                                           |
|                                                     |                                                   |
| MISCALLANEOUS                                       |                                                   |
| <ul> <li>Warning plates and decals</li> </ul>       |                                                   |
| Tool box                                            |                                                   |
| • 2x4 kg portable fire extinguis                    | sher (1 in operator cabin)                        |
| • 2 pcs Wheel chocks                                |                                                   |
| Front towbar                                        |                                                   |
| Back-up alarm and light                             |                                                   |
| Battery isolator switch                             |                                                   |
| ,                                                   |                                                   |
|                                                     |                                                   |
|                                                     |                                                   |

| ELECTRIC SYSTEM                               |                                  | Outer Turning Radius                   | 7100 mm                               |
|-----------------------------------------------|----------------------------------|----------------------------------------|---------------------------------------|
| Battery:                                      | 24 V – 2 x 105 Ah                | <b>3</b>                               |                                       |
| Protection:                                   | IP65                             | MISCALLANEOUS                          |                                       |
|                                               | d in front of the operator cabin | Warning plates and                     | decals                                |
| ·                                             | d behind of the operator cabin   | Tool box                               |                                       |
|                                               | nen Led lights on rear bumper    |                                        | extinguisher (1 in operator cabin)    |
|                                               | x 1500 Lumen Led at bumper       | • 2 pcs Wheel chocks                   | · · · · · · · · · · · · · · · · · · · |
| _                                             | 2 x 1500 Lumen Led on boom       | Front towbar                           |                                       |
| 1                                             | x 1500 Lumen Led on bunker       | Back-up alarm and                      | light                                 |
| ·                                             | Turn signals and taillights      | Battery isolator swit                  | 3                                     |
| Box Type:                                     | Stainless steel                  | - Buttery Isotator Swit                | COL                                   |
| Beacon Lamp:                                  | Amber color                      |                                        |                                       |
| beacon Lamp:                                  | Alliber cotor                    |                                        |                                       |
| TITAN CLOSED OPERATOR C                       | ABIN                             |                                        |                                       |
| Closed 1-person cabin                         |                                  | MANIPULATOR                            |                                       |
| ROPS & FOPS level 2 cer                       | tified                           | Max. Spray Reach at V                  | <b>Vertical:</b> 9.8 m                |
| (EN ISO 3471:2008 / EN I                      | SO 3449:2008)                    | Max. Spray Reach at H                  | <b>forizontal:</b> 8.3 m              |
| <ul> <li>Mechanical suspension v</li> </ul>   | vith manual tilt, weight, height |                                        |                                       |
| adjustable, "T" shaped se                     |                                  | SPRAYING HEAD                          |                                       |
| (Forward Tilting System)                      |                                  | Rotation:                              | 350°                                  |
| Cabin heater                                  |                                  | Tilt:                                  | +/- 135°                              |
| Rear view camera and LC                       | CD screen in operator cabin      | Oscillation:                           | 8°                                    |
| <ul> <li>Levers and indicators for</li> </ul> | all driving controls             |                                        |                                       |
| In-Cabin radio output and                     | d location (12V)                 | DRY CONCRETE PUMP                      |                                       |
| Cabin lighting                                |                                  | Capacity:                              | 6-9 m <sup>3</sup> / h at 1450 rpm    |
| Heated wing mirrors                           |                                  | Max. Concrete Pressu                   | re: 8-10 bar                          |
| <ul> <li>Document box</li> </ul>              |                                  |                                        |                                       |
| Transparent protection p                      | late on the windshield           | BUNKER                                 |                                       |
|                                               |                                  | Bunker Volume:                         | 4 m³                                  |
| DIMENSIONS & WEIGHT                           |                                  | Covers:                                | Hydraulic cylinder double covers      |
| Weight:                                       | 16000 kg (Approximately)         |                                        |                                       |
| Length:                                       | 10240 mm                         | SPIRAL                                 |                                       |
| Width:                                        | 2300 mm                          | Max. Speed:                            | 7.5 - 15 rpm                          |
| Height:                                       | 2750 mm                          | Drive:                                 | Hydraulic reducer                     |
| Inner Turning Radius:                         | 3970 mm                          |                                        |                                       |
|                                               |                                  | CABLE REMOTE CONTR                     | 0L                                    |
|                                               |                                  | Specifications:                        |                                       |
|                                               |                                  | All nozzle and mani                    | pulator movements                     |
|                                               |                                  | Nozzle oscillation                     |                                       |
|                                               |                                  | Air line on/off                        |                                       |
|                                               |                                  | <ul> <li>Dosing on/off</li> </ul>      |                                       |
|                                               |                                  | Dosing flow rate adj                   | ustment                               |
|                                               |                                  | <ul> <li>Pumping on/off and</li> </ul> | flow rate adjustment                  |
|                                               |                                  |                                        |                                       |
|                                               |                                  |                                        |                                       |
|                                               |                                  |                                        |                                       |
|                                               |                                  |                                        |                                       |
|                                               |                                  |                                        |                                       |