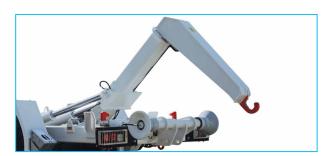

## HG16 CONVEYOR BELT MAINTENANCE TRUCK

Titan concrete pump with casted body and hydraulic vibrator

Control panel for manipulator and stabilizers

Rear view camera and LCD screen in operator cabin

Spraying head with 350° rotation, +/-135° tilt and 8° oscillation

Max. Spray Reach at Horizontal:

8.3 m

| SPRAYING HEAD |         |
|---------------|---------|
| Rotation:     | 350     |
| Tilt:         | +/- 135 |
| Oscillation:  | 8       |

#### **CONCRETE PUMP**

Make / Model: Titan hydraulically driven double piston pumpMax. Capacity:34 m³/h (Theoretical)Concrete Cylinder:180 x 1000 mmMax. Concrete Pressure:50 barMax. Hydraulic Pressure:210 barHopper Volume:250 lConcrete Line Diameter:5" - 4" - 3 1/4"