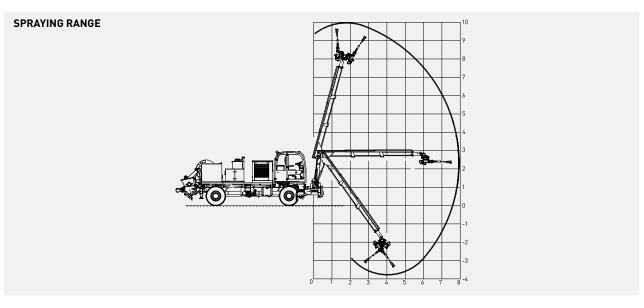

| ELECTRIC SYSTEM                                                    |                                  |  |
|--------------------------------------------------------------------|----------------------------------|--|
| Battery:                                                           | 24 V – 2 x 105 Ah                |  |
| Protection:                                                        | IP65                             |  |
| Lights: 4 x 1500 Lumen Led                                         | I in front of the operator cabin |  |
| <u>*</u>                                                           | d behind of the operator cabin   |  |
|                                                                    | x 1500 Lumen Led at bumper       |  |
|                                                                    | 2 x 1500 Lumen Led on boom       |  |
| 1                                                                  | x 1500 Lumen Led on hopper       |  |
|                                                                    | Turn signals and taillights      |  |
| Box Type:                                                          | Stainless steel                  |  |
| Beacon Lamp:                                                       | Amber color                      |  |
| ·                                                                  |                                  |  |
| TITAN CLOSED OPERATOR CA                                           | ABIN                             |  |
| • Closed 1-person cabin                                            |                                  |  |
| ROPS & FOPS level 2 cert                                           | tified                           |  |
| (EN ISO 3471:2008 / EN IS                                          | 50 3449:2008)                    |  |
| <ul> <li>Mechanical suspension w</li> </ul>                        | vith manual tilt, weight, height |  |
| adjustable, "T" shaped se                                          | at with 3-point seat belt        |  |
| (Forward tilting system)                                           |                                  |  |
| <ul> <li>Cabin heater</li> </ul>                                   |                                  |  |
| Rear view camera and LCD screen in operator cabin                  |                                  |  |
| <ul> <li>Levers and indicators for all driving controls</li> </ul> |                                  |  |
| <ul> <li>In-Cabin radio output and</li> </ul>                      | l location (12V)                 |  |
| <ul> <li>Cabin lighting</li> </ul>                                 |                                  |  |
| <ul> <li>Heated wing mirrors</li> </ul>                            |                                  |  |
| <ul> <li>Document box</li> </ul>                                   |                                  |  |
| <ul> <li>Transparent protection pl</li> </ul>                      | ate on the windshield            |  |
| DIMENSIONS O MEIGHT                                                |                                  |  |
| DIMENSIONS & WEIGHT                                                | 1/5001 (4                        |  |
| Weight:                                                            | 16500 kg (Approximately)         |  |
| Length:<br>Width:                                                  | 10940 mm<br>2300 mm              |  |
| Width:                                                             | 2550 mm                          |  |
| Inner Turning Radius:                                              | 4700 mm                          |  |
| Outer Turning Radius:                                              | 7985 mm                          |  |
| outer rurning Radius.                                              | 7703 111111                      |  |
| MISCALLANEOUS                                                      |                                  |  |
| Warning plates and decal                                           | .s                               |  |
| Tool box                                                           |                                  |  |
| 2x4 kg portable fire exting                                        | guisher (1 in operator cabin)    |  |
| 2 pcs Wheel chocks                                                 |                                  |  |
| Front towbar                                                       |                                  |  |
| Back-up alarm and light                                            |                                  |  |
| Battery isolator switch                                            |                                  |  |
| ·                                                                  |                                  |  |
| MANIPULATOR                                                        |                                  |  |
| Max. Spray Reach at Vertica                                        | <b>al:</b> 9.8 m                 |  |

Max. Spray Reach at Horizontal:

8.3 m

| SPRAYING HEAD |         |
|---------------|---------|
| Rotation:     | 350     |
| Tilt:         | +/- 135 |
| Oscillation:  | 8       |

| ELECTRIC SYSTEM                               |                                  | Outer Turning Radius                   | 7100 mm                               |
|-----------------------------------------------|----------------------------------|----------------------------------------|---------------------------------------|
| Battery:                                      | 24 V – 2 x 105 Ah                | <b>3</b>                               |                                       |
| Protection:                                   | IP65                             | MISCALLANEOUS                          |                                       |
|                                               | d in front of the operator cabin | Warning plates and                     | decals                                |
| ·                                             | d behind of the operator cabin   | Tool box                               |                                       |
|                                               | nen Led lights on rear bumper    |                                        | extinguisher (1 in operator cabin)    |
|                                               | x 1500 Lumen Led at bumper       | • 2 pcs Wheel chocks                   | · · · · · · · · · · · · · · · · · · · |
| _                                             | 2 x 1500 Lumen Led on boom       | Front towbar                           |                                       |
| 1                                             | x 1500 Lumen Led on bunker       | Back-up alarm and                      | light                                 |
| ·                                             | Turn signals and taillights      | Battery isolator swit                  | 3                                     |
| Box Type:                                     | Stainless steel                  | - Buttery Isotator Swit                | COL                                   |
| Beacon Lamp:                                  | Amber color                      |                                        |                                       |
| beacon Lamp:                                  | Alliber cotor                    |                                        |                                       |
| TITAN CLOSED OPERATOR C                       | ABIN                             |                                        |                                       |
| Closed 1-person cabin                         |                                  | MANIPULATOR                            |                                       |
| ROPS & FOPS level 2 cer                       | tified                           | Max. Spray Reach at V                  | <b>Vertical:</b> 9.8 m                |
| (EN ISO 3471:2008 / EN I                      | SO 3449:2008)                    | Max. Spray Reach at H                  | <b>forizontal:</b> 8.3 m              |
| <ul> <li>Mechanical suspension v</li> </ul>   | vith manual tilt, weight, height |                                        |                                       |
| adjustable, "T" shaped se                     |                                  | SPRAYING HEAD                          |                                       |
| (Forward Tilting System)                      |                                  | Rotation:                              | 350°                                  |
| Cabin heater                                  |                                  | Tilt:                                  | +/- 135°                              |
| Rear view camera and LC                       | CD screen in operator cabin      | Oscillation:                           | 8°                                    |
| <ul> <li>Levers and indicators for</li> </ul> | all driving controls             |                                        |                                       |
| In-Cabin radio output and                     | d location (12V)                 | DRY CONCRETE PUMP                      |                                       |
| Cabin lighting                                |                                  | Capacity:                              | 6-9 m <sup>3</sup> / h at 1450 rpm    |
| Heated wing mirrors                           |                                  | Max. Concrete Pressu                   | re: 8-10 bar                          |
| <ul> <li>Document box</li> </ul>              |                                  |                                        |                                       |
| Transparent protection p                      | late on the windshield           | BUNKER                                 |                                       |
|                                               |                                  | Bunker Volume:                         | 4 m³                                  |
| DIMENSIONS & WEIGHT                           |                                  | Covers:                                | Hydraulic cylinder double covers      |
| Weight:                                       | 16000 kg (Approximately)         |                                        |                                       |
| Length:                                       | 10240 mm                         | SPIRAL                                 |                                       |
| Width:                                        | 2300 mm                          | Max. Speed:                            | 7.5 - 15 rpm                          |
| Height:                                       | 2750 mm                          | Drive:                                 | Hydraulic reducer                     |
| Inner Turning Radius:                         | 3970 mm                          |                                        |                                       |
|                                               |                                  | CABLE REMOTE CONTR                     | 0L                                    |
|                                               |                                  | Specifications:                        |                                       |
|                                               |                                  | All nozzle and mani                    | pulator movements                     |
|                                               |                                  | Nozzle oscillation                     |                                       |
|                                               |                                  | Air line on/off                        |                                       |
|                                               |                                  | <ul> <li>Dosing on/off</li> </ul>      |                                       |
|                                               |                                  | Dosing flow rate adj                   | ustment                               |
|                                               |                                  | <ul> <li>Pumping on/off and</li> </ul> | flow rate adjustment                  |
|                                               |                                  |                                        |                                       |
|                                               |                                  |                                        |                                       |
|                                               |                                  |                                        |                                       |
|                                               |                                  |                                        |                                       |
|                                               |                                  |                                        |                                       |