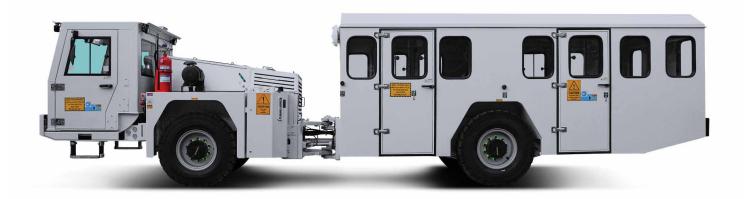

# Titan UNDERGROUND MINING UTILITY VEHICLES

#### **TITAN UNDERGROUND MINING UTILITY VEHICLES**

BVK05

**BHA3** 

CASSETTE SYSTEM UTILITY VEHICLE

**BIA100** 

BPT24
PERSONNEL CARRIER