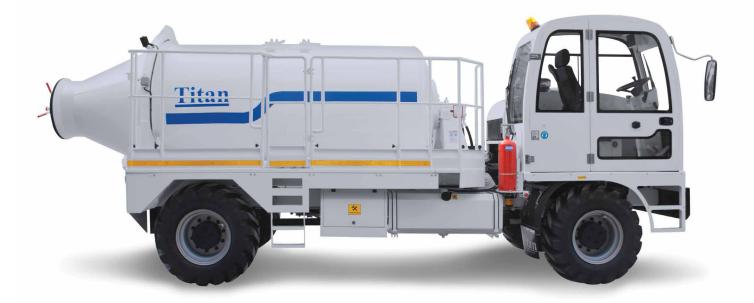

5.6 m³ concrete yield 220 l stainless steel admixture tank (optional)

0-18 rpm adjustable rotating speed

Rear view camera and LCD screen in operator cabin

Hydraulically controlled shutter and chute

ROPS & FOPS level 2 certified closed 2-person cabin

High strength articulated chassis

| DIESEL ENGINE           |                                     |
|-------------------------|-------------------------------------|
| Make / Model:           | Deutz TCD 2012 L6                   |
| Max. Power:             | 155 kW at 2300 rpm                  |
| Max. Torque:            | 810 Nm at 1600 rpm                  |
| Engine Emission:        | EU Stage 3A / US EPA Tier 3         |
| Diesel Tank:            | 150 เ                               |
| With Catalytic Converte | r and Silencer                      |
|                         |                                     |
| TRANSMISSION            |                                     |
| Make / Model:           | Dana Spicer T32000                  |
|                         | Powershift                          |
| Autom                   | natic 3-speed forward and reverse   |
|                         | Four-wheel drive                    |
|                         |                                     |
| AXLES & TYRES           |                                     |
| Make / Model:           | Dana Spicer 113                     |
| Type:                   | Planetary                           |
| Front:                  | +/- 8° Oscillating                  |
| Rear:                   | Rigid                               |
| Tyres:                  | 14.00 – 24                          |
|                         |                                     |
| PERFORMANCE             |                                     |
| Max. Gradient:          | 30%                                 |
| Max. Speed:             | 18.5 km/h                           |
| Max. Tractive Effort:   | 165 kN                              |
|                         |                                     |
| STEERING                |                                     |
|                         | Articulation, +/- 40°               |
|                         | Orbitrol Type                       |
|                         |                                     |
| BRAKING SYSTEM          |                                     |
| Service Brake: Hyd      | draulically powered two-circuit oil |
| immers                  | sed multidisc brakes in both axles  |
| Safety/Parking Brake:   | Spring applied                      |
|                         | hydraulic released SAHR             |
|                         | Fail safe                           |
| Electromagnetic Retard  | <b>der:</b> 4 stage                 |
|                         |                                     |
| CHASSIS                 |                                     |
| Type:                   | Articulated, high strength steel    |
|                         |                                     |
| HYDRAULIC SYSTEM        |                                     |
| Pump Type:              | Fixed and variable displacement     |
| Max. Pressure:          | 210 bar                             |
| Flow Rate:              | 170 l/min at 2300 rpm               |
| Hydraulic Oil Tank:     | 150 l                               |
| Return Oil Filter:      | 25 μm                               |
| Oil level, filti        | ration and temperature indicators   |
|                         |                                     |