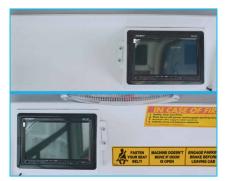

| ELECTRIC SYSTEM                                                    |                                  |  |
|--------------------------------------------------------------------|----------------------------------|--|
| Battery:                                                           | 24 V – 2 x 105 Ah                |  |
| Protection:                                                        | IP65                             |  |
| Lights: 4 x 1500 Lumen Led                                         | I in front of the operator cabin |  |
| <u>*</u>                                                           | d behind of the operator cabin   |  |
|                                                                    | x 1500 Lumen Led at bumper       |  |
|                                                                    | 2 x 1500 Lumen Led on boom       |  |
| 1                                                                  | x 1500 Lumen Led on hopper       |  |
|                                                                    | Turn signals and taillights      |  |
| Box Type:                                                          | Stainless steel                  |  |
| Beacon Lamp:                                                       | Amber color                      |  |
| ·                                                                  |                                  |  |
| TITAN CLOSED OPERATOR CA                                           | ABIN                             |  |
| • Closed 1-person cabin                                            |                                  |  |
| ROPS & FOPS level 2 cert                                           | tified                           |  |
| (EN ISO 3471:2008 / EN IS                                          | 50 3449:2008)                    |  |
| <ul> <li>Mechanical suspension w</li> </ul>                        | vith manual tilt, weight, height |  |
| adjustable, "T" shaped se                                          | at with 3-point seat belt        |  |
| (Forward tilting system)                                           |                                  |  |
| <ul> <li>Cabin heater</li> </ul>                                   |                                  |  |
| Rear view camera and LCD screen in operator cabin                  |                                  |  |
| <ul> <li>Levers and indicators for all driving controls</li> </ul> |                                  |  |
| <ul> <li>In-Cabin radio output and</li> </ul>                      | l location (12V)                 |  |
| <ul> <li>Cabin lighting</li> </ul>                                 |                                  |  |
| <ul> <li>Heated wing mirrors</li> </ul>                            |                                  |  |
| <ul> <li>Document box</li> </ul>                                   |                                  |  |
| <ul> <li>Transparent protection pl</li> </ul>                      | ate on the windshield            |  |
| DIMENSIONS O MEIGHT                                                |                                  |  |
| DIMENSIONS & WEIGHT                                                | 1/5001 (4                        |  |
| Weight:                                                            | 16500 kg (Approximately)         |  |
| Length:<br>Width:                                                  | 10940 mm<br>2300 mm              |  |
| Width:                                                             | 2550 mm                          |  |
| Inner Turning Radius:                                              | 4700 mm                          |  |
| Outer Turning Radius:                                              | 7985 mm                          |  |
| outer rurning Radius.                                              | 7703 111111                      |  |
| MISCALLANEOUS                                                      |                                  |  |
| Warning plates and decal                                           | .s                               |  |
| Tool box                                                           |                                  |  |
| 2x4 kg portable fire exting                                        | guisher (1 in operator cabin)    |  |
| 2 pcs Wheel chocks                                                 |                                  |  |
| Front towbar                                                       |                                  |  |
| Back-up alarm and light                                            |                                  |  |
| Battery isolator switch                                            |                                  |  |
| ·                                                                  |                                  |  |
| MANIPULATOR                                                        |                                  |  |
| Max. Spray Reach at Vertica                                        | <b>al:</b> 9.8 m                 |  |

| ELECTRIC SYSTEM                                     |                                                   |
|-----------------------------------------------------|---------------------------------------------------|
| Battery:                                            | 24 V – 2 x 105 Ah                                 |
| Protection:                                         | IP65                                              |
| Lights: 4 x 1500 Lumen Led in                       |                                                   |
|                                                     | ehind of the operator cabin                       |
|                                                     |                                                   |
|                                                     | Led lights on rear bumper                         |
|                                                     | 500 Lumen Led at bumper<br>1500 Lumen Led on boom |
|                                                     |                                                   |
| IXI                                                 | 500 Lumen Led on bunker                           |
| Dave Trans                                          | Turn signals and taillights                       |
| Box Type:                                           | Stainless steel                                   |
| Beacon Lamp:                                        | Amber color                                       |
|                                                     |                                                   |
| TITAN CLOSED OPERATOR CABI                          | N                                                 |
| Closed 1-person cabin                               |                                                   |
| ROPS & FOPS level 2 certifies                       | · <del>-</del>                                    |
| (EN ISO 3471:2008 / EN ISO 3                        | · · · · · · ·                                     |
| <ul> <li>Mechanical suspension with</li> </ul>      |                                                   |
| adjustable, "T" shaped seat                         | with 3-point seat belt                            |
| (Forward Tilting System)                            |                                                   |
| Cabin heater                                        |                                                   |
| Rear view camera and LCD s                          | creen in operator cabin                           |
| <ul> <li>Levers and indicators for all</li> </ul>   | driving controls                                  |
| <ul> <li>In-Cabin radio output and local</li> </ul> | cation (12V)                                      |
| <ul> <li>Cabin lighting</li> </ul>                  |                                                   |
| <ul> <li>Heated wing mirrors</li> </ul>             |                                                   |
| <ul> <li>Document box</li> </ul>                    |                                                   |
| <ul> <li>Transparent protection plate</li> </ul>    | on the windshield                                 |
|                                                     |                                                   |
| DIMENSIONS & WEIGHT                                 |                                                   |
| Weight:                                             | 16000 kg (Approximately)                          |
| Length:                                             | 10240 mm                                          |
| Width:                                              | 2300 mm                                           |
| Height:                                             | 2750 mm                                           |
| Inner Turning Radius:                               | 3970 mm                                           |
| Outer Turning Radius:                               | 7100 mm                                           |
|                                                     |                                                   |
| MISCALLANEOUS                                       |                                                   |
| <ul> <li>Warning plates and decals</li> </ul>       |                                                   |
| Tool box                                            |                                                   |
| • 2x4 kg portable fire extinguis                    | sher (1 in operator cabin)                        |
| • 2 pcs Wheel chocks                                |                                                   |
| Front towbar                                        |                                                   |
| Back-up alarm and light                             |                                                   |
| Battery isolator switch                             |                                                   |
| ,                                                   |                                                   |
|                                                     |                                                   |
|                                                     |                                                   |