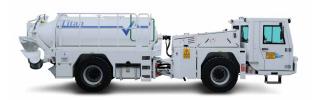

Spraying head with 350° rotation, +/-135° tilt and 8° oscillation

4 m³ bunker volume

Rear view camera and LCD screen in operator cabin

6-9 m³/h dry mix concrete pump

135 bar high pressure washing system

High strength articulated chassis