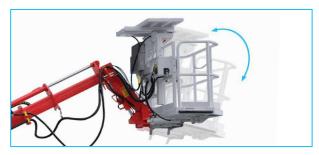

## HG16 CONVEYOR BELT MAINTENANCE TRUCK

Titan concrete pump with casted body and hydraulic vibrator

Control panel for manipulator and stabilizers

Rear view camera and LCD screen in operator cabin

Spraying head with 350° rotation, +/-135° tilt and 8° oscillation

Spraying head with 350° rotation, +/-135° tilt and 8° oscillation

4 m³ bunker volume

Rear view camera and LCD screen in operator cabin

6-9 m³/h dry mix concrete pump

135 bar high pressure washing system

High strength articulated chassis