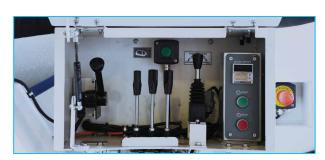

Specifications:

- All nozzle and manipulator movements
- Nozzle oscillation
- Air line on/off
- Dosing on/off
- Dosing flow rate adjustment
- Concrete pumping/reverse
- Emergency stop
- Horn

| CUMPRESSUR             |                           |
|------------------------|---------------------------|
| Make:                  | Ekomak                    |
| Type:                  | Electric screw compressor |
| Power:                 | 55 kW                     |
| Max. Air Flow:         | 10.2 m³/min               |
| Max. Working Pressure: | 6 bar                     |