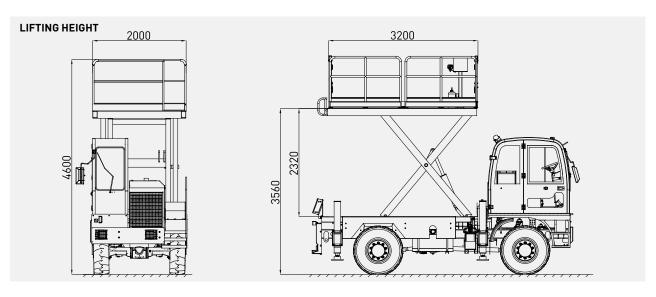

shing system (Linear wired)
- Caliper brake system
- 2<sup>nd</sup> seat in the cabin
- 12 V emergency steering
- Diesel particulate filter DPF
- EU Stage 5 diesel engine
- Rear view camera and LCD monitor in operator cabin
- Additional side view camera
- Spare wheel
- Cable remote control

#### **OTHER**

• Centralized greasing system

# MP2X3 SCISSOR LIFT





3200 x 2000 mm platform dimensions, 1500 kg lifting capacity with 3.56 m



Platform and legs controllable from 2 panels



Cable or wireless remote control for all lift and platform functions (optional)



Rear view camera and LCD screen in operator cabin



3 steering modes; Four-wheel steering, Front-wheel steering and Crab steering



ROPS and FOPS level 2 certified closed operator cabin with 180° pivoting operator's seat









| DIESEL ENGINE                                                                                     |                                                                              |
|---------------------------------------------------------------------------------------------------|------------------------------------------------------------------------------|
| Make / Model:                                                                                     | JCB Dieselmax 444 TCA-85                                                     |
| Max. Power:                                                                                       | 85 kW at 2200 rpm                                                            |
| Max. Torque: