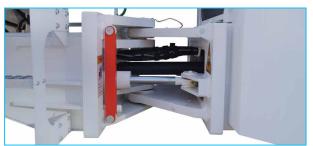

Hydraulic vibrator on hopper grate Hydraulically controlled shutter at bottom (hopper flush)