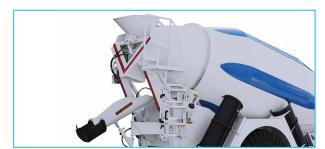

## HG16 CONVEYOR BELT MAINTENANCE TRUCK

Titan concrete pump with casted body and hydraulic vibrator

Control panel for manipulator and stabilizers

Rear view camera and LCD screen in operator cabin

Spraying head with 350° rotation, +/-135° tilt and 8° oscillation