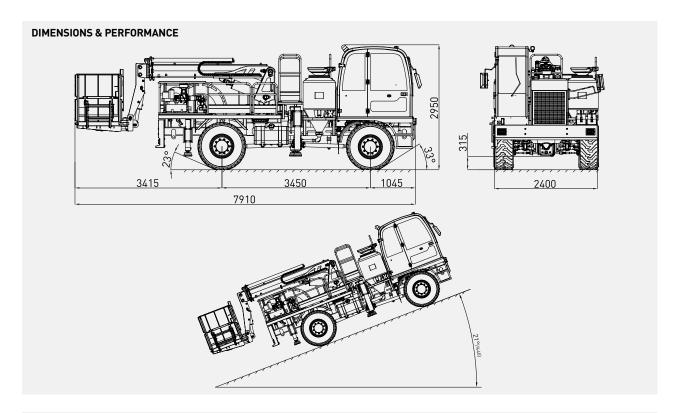

ROPS & FOPS level 2 certified closed 1-person cabin

High strength articulated chassis

| DIESEL ENGINE                             |                                         |
|-------------------------------------------|-----------------------------------------|
| Make / Model:                             | Deutz TCD 2013 L4 2V                    |
| Max. Power:                               | 129 kW at 2300 rpm                      |
| Max. Torque:                              | 670 Nm at 1600 rpm                      |
| Engine Emission:                          | EU Stage 3A / US EPA Tier 3             |
| Diesel Tank:                              | 140 l                                   |
| With Catalytic Conve                      | rter and Silencer                       |
|                                           |                                         |
| TRANSMISSION                              |                                         |
| Make / Model:                             | Dana Spicer T24000                      |
|                                           | Powershift                              |
| Aut                                       | comatic 3-speed forward and reverse     |
|                                           | Four-wheel drive                        |
|                                           |                                         |
| AXLES & TYRES                             |                                         |
| Make / Model:                             | Dana Spicer 113                         |
| Type:                                     | Planetary                               |
| Front:                                    | +/- 8° Oscillating                      |
| Rear:                                     | Rigid                                   |
| Tyres:                                    | 12.00 – 20                              |
|                                           |                                         |
| PERFORMANCE                               |                                         |
| Max. Gradient:                            | 30%                                     |
| Max. Speed:                               | 24.5 km/h                               |
| Max. Tractive Effort:                     | 122 kN                                  |
|                                           |                                         |
| STEERING                                  |                                         |
|                                           | Articulation, +/- 40°                   |
|                                           | Orbitrol Type                           |
|                                           |                                         |
| BRAKING SYSTEM                            |                                         |
|                                           | Hydraulically powered two-circuit oil   |
|                                           | ersed multidisc brakes in both axles    |
| Safety/Parking Brak                       |                                         |
|                                           | hydraulic released SAHR                 |
|                                           | Fail safe                               |
| CHACCIC                                   |                                         |
| CHASSIS                                   | Autionlated high strongth stool         |
| Type:<br>Stabilizers:                     | Articulated, high strength steel        |
| Stabilizers:                              | 2 pcs, extendible                       |
| HVDDAIII IC CVCTEM                        |                                         |
| HYDRAULIC SYSTEM                          | Fixed and variable displacement         |
| Pump Type:<br>Max. Pressure:              | Fixed and variable displacement 210 bar |
|                                           |                                         |
| Flow Rate:                                | 290 l/min at 1450 rpm                   |
| Undroulie Oil Teni-                       | 125 l/min at 2300 rpm (Diesel)          |
| Hydraulic Oil Tank:<br>Return Oil Filter: | 325 l                                   |
|                                           | 20 μm                                   |
| Uil level,                                | filtration and temperature indicators   |

| ELECTRIC SYSTEM                                                    |                                  |  |
|--------------------------------------------------------------------|----------------------------------|--|
| Battery:                                                           | 24 V – 2 x 105 Ah                |  |
| Protection:                                                        | IP65                             |  |
| Lights: 4 x 1500 Lumen Led                                         | I in front of the operator cabin |  |
| <u>*</u>                                                           | d behind of the operator cabin   |  |
|                                                                    | x 1500 Lumen Led at bumper       |  |
|                                                                    | 2 x 1500 Lumen Led on boom       |  |
| 1                                                                  | x 1500 Lumen Led on hopper       |  |
|                                                                    | Turn signals and taillights      |  |
| Box Type:                                                          | Stainless steel                  |  |
| Beacon Lamp:                                                       | Amber color                      |  |
| ·                                                                  |                                  |  |
| TITAN CLOSED OPERATOR CA                                           | ABIN                             |  |
| • Closed 1-person cabin                                            |                                  |  |
| ROPS & FOPS level 2 cert                                           | tified                           |  |
| (EN ISO 3471:2008 / EN IS                                          | 50 3449:2008)                    |  |
| <ul> <li>Mechanical suspension w</li> </ul>                        | vith manual tilt, weight, height |  |
| adjustable, "T" shaped se                                          | at with 3-point seat belt        |  |
| (Forward tilting system)                                           |                                  |  |
| <ul> <li>Cabin heater</li> </ul>                                   |                                  |  |
| Rear view camera and LCD screen in operator cabin                  |                                  |  |
| <ul> <li>Levers and indicators for all driving controls</li> </ul> |                                  |  |
| <ul> <li>In-Cabin radio output and</li> </ul>                      | l location (12V)                 |  |
| <ul> <li>Cabin lighting</li> </ul>                                 |                                  |  |
| <ul> <li>Heated wing mirrors</li> </ul>                            |                                  |  |
| <ul> <li>Document box</li> </ul>                                   |                                  |  |
| <ul> <li>Transparent protection pl</li> </ul>                      | ate on the windshield            |  |
| DIMENSIONS O MEIGHT                                                |                                  |  |
| DIMENSIONS & WEIGHT                                                | 1/5001 (4                        |  |
| Weight:                                                            | 16500 kg (Approximately)         |  |
| Length:<br>Width:                                                  | 10940 mm<br>2300 mm              |  |
| Width:                                                             | 2550 mm                          |  |
| Inner Turning Radius:                                              | 4700 mm                          |  |
| Outer Turning Radius:                                              | 7985 mm                          |  |
| outer rurning Radius.                                              | 7703 111111                      |  |
| MISCALLANEOUS                                                      |                                  |  |
| Warning plates and decal                                           | .s                               |  |
| Tool box                                                           |                                  |  |
| 2x4 kg portable fire exting                                        | guisher (1 in operator cabin)    |  |
| 2 pcs Wheel chocks                                                 |                                  |  |
| Front towbar                                                       |                                  |  |
| Back-up alarm and light                                            |                                  |  |
| Battery isolator switch                                            |                                  |  |
| ·                                                                  |                                  |  |
| MANIPULATOR                                                        |                                  |  |
| Max. Spray Reach at Vertica                                        | <b>al:</b> 9.8 m                 |  |