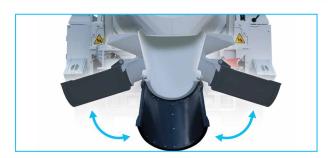

## HG16 CONVEYOR BELT MAINTENANCE TRUCK

Titan concrete pump with casted body and hydraulic vibrator

Control panel for manipulator and stabilizers

Rear view camera and LCD screen in operator cabin

Spraying head with 350° rotation, +/-135° tilt and 8° oscillation