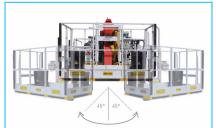

## HG16 CONVEYOR BELT MAINTENANCE TRUCK

Titan concrete pump with casted body and hydraulic vibrator

Control panel for manipulator and stabilizers

Rear view camera and LCD screen in operator cabin

Spraying head with 350° rotation, +/-135° tilt and 8° oscillation

ROPS & FOPS level 2 certified closed 1-person cabin

High strength articulated chassis

| DIESEL ENGINE                             |                                         |
|-------------------------------------------|-----------------------------------------|
| Make / Model:                             | Deutz TCD 2013 L4 2V                    |
| Max. Power:                               | 129 kW at 2300 rpm                      |
| Max. Torque:                              | 670 Nm at 1600 rpm                      |
| Engine Emission:                          | EU Stage 3A / US EPA Tier 3             |
| Diesel Tank:                              | 140 l                                   |
| With Catalytic Conve                      | rter and Silencer                       |
|                                           |                                         |
| TRANSMISSION                              |                                         |
| Make / Model:                             | Dana Spicer T24000                      |
|                                           | Powershift                              |
| Aut                                       | comatic 3-speed forward and reverse     |
|                                           | Four-wheel drive                        |
|                                           |                                         |
| AXLES & TYRES                             |                                         |
| Make / Model:                             | Dana Spicer 113                         |
| Type:                                     | Planetary                               |
| Front:                                    | +/- 8° Oscillating                      |
| Rear:                                     | Rigid                                   |
| Tyres:                                    | 12.00 – 20                              |
|                                           |                                         |
| PERFORMANCE                               |                                         |
| Max. Gradient:                            | 30%                                     |
| Max. Speed:                               | 24.5 km/h                               |
| Max. Tractive Effort:                     | 122 kN                                  |
|                                           |                                         |
| STEERING                                  |                                         |
|                                           | Articulation, +/- 40°                   |
|                                           | Orbitrol Type                           |
|                                           |                                         |
| BRAKING SYSTEM                            |                                         |
|                                           | Hydraulically powered two-circuit oil   |
|                                           | ersed multidisc brakes in both axles    |
| Safety/Parking Brak                       |                                         |
|                                           | hydraulic released SAHR                 |
|                                           | Fail safe                               |
| CHACCIC                                   |                                         |
| CHASSIS                                   | Autionlated high strongth stool         |
| Type:<br>Stabilizers:                     | Articulated, high strength steel        |
| Stabilizers:                              | 2 pcs, extendible                       |
| HVDDAIII IC CVCTEM                        |                                         |
| HYDRAULIC SYSTEM                          | Fixed and variable displacement         |
| Pump Type:<br>Max. Pressure:              | Fixed and variable displacement 210 bar |
|                                           |                                         |
| Flow Rate:                                | 290 l/min at 1450 rpm                   |
| Undroulie Oil Teni-                       | 125 l/min at 2300 rpm (Diesel)          |
| Hydraulic Oil Tank:<br>Return Oil Filter: | 325 l                                   |
|                                           | 20 μm                                   |
| Uil level,                                | filtration and temperature indicators   |