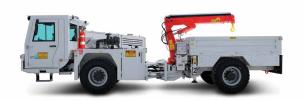

# Titan UNDERGROUND MINING UTILITY VEHICLES





## **Titan**

**BIS20** 

**CONCRETE SPRAYING MACHINE** 







**BYM6.0** 

**CONCRETE TRANSMIXER** 







BTM6

**CONCRETE AGITATOR** 



**ANFO CHARGER TRUCK** 





**BEC100** 



**BKPT7** 

MATERIAL TRANSPORTER



#### **TITAN UNDERGROUND MINING UTILITY VEHICLES**









BVK05



**BHA3** 

CASSETTE SYSTEM UTILITY VEHICLE



**BIA100** 





BPT24
PERSONNEL CARRIER



## HG16 CONVEYOR BELT MAINTENANCE TRUCK









Titan concrete pump with casted body and hydraulic vibrator



Control panel for manipulator and stabilizers



Rear view camera and LCD screen in operator cabin



Spraying head with 350° rotation, +/-135° tilt and 8° oscillation



ROPS & FOPS level 2 certified closed 1-person cabin



High strength articulated chassis









| DIESEL ENGINE                             |                                         |
|-------------------------------------------|-----------------------------------------|
| Make / Model:                             | Deutz TCD 2013 L4 2V                    |
| Max. Power:                               | 129 kW at 2300 rp