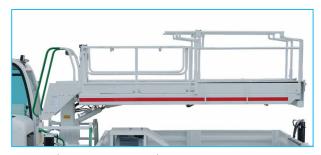

Spraying head with 350° rotation, +/-135° tilt and 8° oscillation

4 m³ bunker volume

Rear view camera and LCD screen in operator cabin

6-9 m³/h dry mix concrete pump

135 bar high pressure washing system

High strength articulated chassis

5.6 m³ concrete yield 220 l stainless steel admixture tank (optional)

0-18 rpm adjustable rotating speed

Rear view camera and LCD screen in operator cabin

Hydraulically controlled shutter and chute

ROPS & FOPS level 2 certified closed 2-person cabin