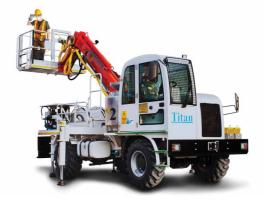

## HG16 CONVEYOR BELT MAINTENANCE TRUCK

Titan concrete pump with casted body and hydraulic vibrator

Control panel for manipulator and stabilizers

Rear view camera and LCD screen in operator cabin

Spraying head with 350° rotation, +/-135° tilt and 8° oscillation