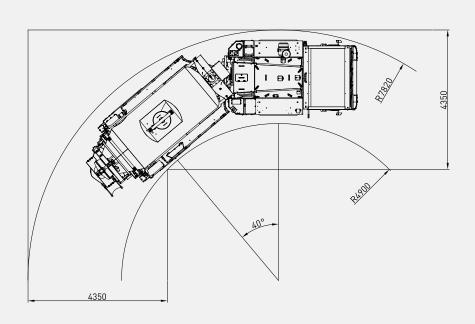

| ELECTRIC SYSTEM                                                    |                                  |  |
|--------------------------------------------------------------------|----------------------------------|--|
| Battery:                                                           | 24 V – 2 x 105 Ah                |  |
| Protection:                                                        | IP65                             |  |
| Lights: 4 x 1500 Lumen Led                                         | I in front of the operator cabin |  |
| <u>*</u>                                                           | d behind of the operator cabin   |  |
|                                                                    | x 1500 Lumen Led at bumper       |  |
|                                                                    | 2 x 1500 Lumen Led on boom       |  |
| 1                                                                  | x 1500 Lumen Led on hopper       |  |
|                                                                    | Turn signals and taillights      |  |
| Box Type:                                                          | Stainless steel                  |  |
| Beacon Lamp:                                                       | Amber color                      |  |
| ·                                                                  |                                  |  |
| TITAN CLOSED OPERATOR CA                                           | ABIN                             |  |
| • Closed 1-person cabin                                            |                                  |  |
| ROPS & FOPS level 2 cert                                           | tified                           |  |
| (EN ISO 3471:2008 / EN IS                                          | 50 3449:2008)                    |  |
| <ul> <li>Mechanical suspension w</li> </ul>                        | vith manual tilt, weight, height |  |
| adjustable, "T" shaped se                                          | at with 3-point seat belt        |  |
| (Forward tilting system)                                           |                                  |  |
| <ul> <li>Cabin heater</li> </ul>                                   |                                  |  |
| Rear view camera and LCD screen in operator cabin                  |                                  |  |
| <ul> <li>Levers and indicators for all driving controls</li> </ul> |                                  |  |
| <ul> <li>In-Cabin radio output and</li> </ul>                      | l location (12V)                 |  |
| <ul> <li>Cabin lighting</li> </ul>                                 |                                  |  |
| <ul> <li>Heated wing mirrors</li> </ul>                            |                                  |  |
| <ul> <li>Document box</li> </ul>                                   |                                  |  |
| <ul> <li>Transparent protection pl</li> </ul>                      | ate on the windshield            |  |
| DIMENSIONS O MEIGHT                                                |                                  |  |
| DIMENSIONS & WEIGHT                                                | 1/5001 (4                        |  |
| Weight:                                                            | 16500 kg (Approximately)         |  |
| Length:<br>Width:                                                  | 10940 mm<br>2300 mm              |  |
| Width:                                                             | 2550 mm                          |  |
| Inner Turning Radius:                                              | 4700 mm                          |  |
| Outer Turning Radius:                                              | 7985 mm                          |  |
| outer rurning Radius.                                              | 7703 111111                      |  |
| MISCALLANEOUS                                                      |                                  |  |
| Warning plates and decal                                           | .s                               |  |
| Tool box                                                           |                                  |  |
| 2x4 kg portable fire exting                                        | guisher (1 in operator cabin)    |  |
| 2 pcs Wheel chocks                                                 |                                  |  |
| Front towbar                                                       |                                  |  |
| Back-up alarm and light                                            |                                  |  |
| Battery isolator switch                                            |                                  |  |
| ·                                                                  |                                  |  |
| MANIPULATOR                                                        |                                  |  |
| Max. Spray Reach at Vertica                                        | <b>al:</b> 9.8 m                 |  |

| ELECTRIC SYSTEM                                     |                                                   |
|-----------------------------------------------------|---------------------------------------------------|
| Battery:                                            | 24 V – 2 x 105 Ah                                 |
| Protection:                                         | IP65                                              |
| Lights: 4 x 1500 Lumen Led in                       |                                                   |
|                                                     | ehind of the operator cabin                       |
|                                                     |                                                   |
|                                                     | Led lights on rear bumper                         |
|                                                     | 500 Lumen Led at bumper<br>1500 Lumen Led on boom |
|                                                     |                                                   |
| IXI                                                 | 500 Lumen Led on bunker                           |
| Dave Trans                                          | Turn signals and taillights                       |
| Box Type:                                           | Stainless steel                                   |
| Beacon Lamp:                                        | Amber color                                       |
|                                                     |                                                   |
| TITAN CLOSED OPERATOR CABI                          | N                                                 |
| Closed 1-person cabin                               |                                                   |
| ROPS & FOPS level 2 certifies                       | · <del>-</del>                                    |
| (EN ISO 3471:2008 / EN ISO 3                        | · · · · · · ·                                     |
| <ul> <li>Mechanical suspension with</li> </ul>      |                                                   |
| adjustable, "T" shaped seat                         | with 3-point seat belt                            |
| (Forward Tilting System)                            |                                                   |
| Cabin heater                                        |                                                   |
| Rear view camera and LCD s                          | creen in operator cabin                           |
| <ul> <li>Levers and indicators for all</li> </ul>   | driving controls                                  |
| <ul> <li>In-Cabin radio output and local</li> </ul> | cation (12V)                                      |
| <ul> <li>Cabin lighting</li> </ul>                  |                                                   |
| <ul> <li>Heated wing mirrors</li> </ul>             |                                                   |
| <ul> <li>Document box</li> </ul>                    |                                                   |
| <ul> <li>Transparent protection plate</li> </ul>    | on the windshield                                 |
|                                                     |                                                   |
| DIMENSIONS & WEIGHT                                 |                                                   |
| Weight:                                             | 16000 kg (Approximately)                          |
| Length:                                             | 10240 mm                                          |
| Width:                                              | 2300 mm                                           |
| Height:                                             | 2750 mm                                           |
| Inner Turning Radius:                               | 3970 mm                                           |
| Outer Turning Radius:                               | 7100 mm                                           |
|                                                     |                                                   |
| MISCALLANEOUS                                       |                                                   |
| <ul> <li>Warning plates and decals</li> </ul>       |                                                   |
| Tool box                                            |                                                   |
| • 2x4 kg portable fire extinguis                    | sher (1 in operator cabin)                        |
| • 2 pcs Wheel chocks                                |                                                   |
| Front towbar                                        |                                                   |
| Back-up alarm and light                             |                                                   |
| Battery isolator switch                             |                                                   |
| ,                                                   |                                                   |
|                                                     |                                                   |
|                                                     |                                                   |

| ELECTRIC SYSTEM                               |                                  | Outer Turning Radius                   | 7100 mm                               |
|-----------------------------------------------|----------------------------------|----------------------------------------|---------------------------------------|
| Battery:                                      | 24 V – 2 x 105 Ah                | <b>3</b>                               |                                       |
| Protection:                                   | IP65                             | MISCALLANEOUS                          |                                       |
|                                               | d in front of the operator cabin | Warning plates and                     | decals                                |
| ·                                             | d behind of the operator cabin   | Tool box                               |                                       |
|                                               | nen Led lights on rear bumper    |                                        | extinguisher (1 in operator cabin)    |
|                                               | x 1500 Lumen Led at bumper       | • 2 pcs Wheel chocks                   | · · · · · · · · · · · · · · · · · · · |
| _                                             | 2 x 1500 Lumen Led on boom       | Front towbar                           |                                       |
| 1                                             | x 1500 Lumen Led on bunker       | Back-up alarm and                      | light                                 |
| ·                                             | Turn signals and taillights      | Battery isolator swit                  | 3                                     |
| Box Type:                                     | Stainless steel                  | - Buttery Isotator Swit                | COL                                   |
| Beacon Lamp:                                  | Amber color                      |                                        |                                       |
| beacon Lamp:                                  | Alliber cotor                    |                                        |                                       |
| TITAN CLOSED OPERATOR C                       | ABIN                             |                                        |                                       |
| Closed 1-person cabin                         |                                  | MANIPULATOR                            |                                       |
| ROPS & FOPS level 2 cer                       | tified                           | Max. Spray Reach at V                  | <b>Vertical:</b> 9.8 m                |
| (EN ISO 3471:2008 / EN I                      | SO 3449:2008)                    | Max. Spray Reach at H                  | <b>forizontal:</b> 8.3 m              |
| <ul> <li>Mechanical suspension v</li> </ul>   | vith manual tilt, weight, height |                                        |                                       |
| adjustable, "T" shaped se                     |                                  | SPRAYING HEAD                          |                                       |
| (Forward Tilting System)                      |                                  | Rotation:                              | 350°                                  |
| Cabin heater                                  |                                  | Tilt:                                  | +/- 135°                              |
| Rear view camera and LC                       | CD screen in operator cabin      | Oscillation:                           | 8°                                    |
| <ul> <li>Levers and indicators for</li> </ul> | all driving controls             |                                        |                                       |
| In-Cabin radio output and                     | d location (12V)                 | DRY CONCRETE PUMP                      |                                       |
| Cabin lighting                                |                                  | Capacity:                              | 6-9 m <sup>3</sup> / h at 1450 rpm    |
| Heated wing mirrors                           |                                  | Max. Concrete Pressu                   | re: 8-10 bar                          |
| <ul> <li>Document box</li> </ul>              |                                  |                                        |                                       |
| Transparent protection p                      | late on the windshield           | BUNKER                                 |                                       |
|                                               |                                  | Bunker Volume:                         | 4 m³                                  |
| DIMENSIONS & WEIGHT                           |                                  | Covers:                                | Hydraulic cylinder double covers      |
| Weight:                                       | 16000 kg (Approximately)         |                                        |                                       |
| Length:                                       | 10240 mm                         | SPIRAL                                 |                                       |
| Width:                                        | 2300 mm                          | Max. Speed:                            | 7.5 - 15 rpm                          |
| Height:                                       | 2750 mm                          | Drive:                                 | Hydraulic reducer                     |
| Inner Turning Radius:                         | 3970 mm                          |                                        |                                       |
|                                               |                                  | CABLE REMOTE CONTR                     | 0L                                    |
|                                               |                                  | Specifications:                        |                                       |
|                                               |                                  | All nozzle and mani                    | pulator movements                     |
|                                               |                                  | Nozzle oscillation                     |                                       |
|                                               |                                  | Air line on/off                        |                                       |
|                                               |                                  | <ul> <li>Dosing on/off</li> </ul>      |                                       |
|                                               |                                  | Dosing flow rate adj                   | ustment                               |
|                                               |                                  | <ul> <li>Pumping on/off and</li> </ul> | flow rate adjustment                  |
|                                               |                                  |                                        |                                       |
|                                               |                                  |                                        |                                       |
|                                               |                                  |                                        |                                       |
|                                               |                                  |                                        |                                       |
|                                               |                                  |                                        |                                       |