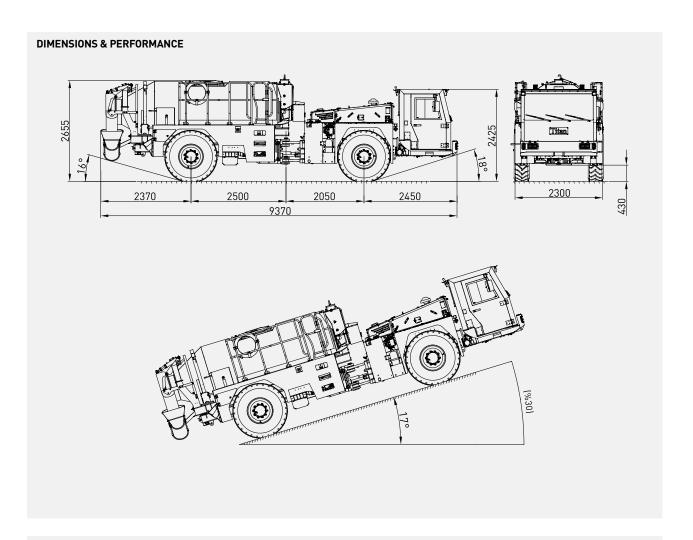

| ELECTRIC SYSTEM                                                    |                                  |  |
|--------------------------------------------------------------------|----------------------------------|--|
| Battery:                                                           | 24 V – 2 x 105 Ah                |  |
| Protection:                                                        | IP65                             |  |
| Lights: 4 x 1500 Lumen Led                                         | I in front of the operator cabin |  |
| <u>*</u>                                                           | d behind of the operator cabin   |  |
|                                                                    | x 1500 Lumen Led at bumper       |  |
|                                                                    | 2 x 1500 Lumen Led on boom       |  |
| 1                                                                  | x 1500 Lumen Led on hopper       |  |
|                                                                    | Turn signals and taillights      |  |
| Box Type:                                                          | Stainless steel                  |  |
| Beacon Lamp:                                                       | Amber color                      |  |
| ·                                                                  |                                  |  |
| TITAN CLOSED OPERATOR CA                                           | ABIN                             |  |
| • Closed 1-person cabin                                            |                                  |  |
| ROPS & FOPS level 2 cert                                           | tified                           |  |
| (EN ISO 3471:2008 / EN IS                                          | 50 3449:2008)                    |  |
| <ul> <li>Mechanical suspension w</li> </ul>                        | vith manual tilt, weight, height |  |
| adjustable, "T" shaped se                                          | at with 3-point seat belt        |  |
| (Forward tilting system)                                           |                                  |  |
| <ul> <li>Cabin heater</li> </ul>                                   |                                  |  |
| Rear view camera and LCD screen in operator cabin                  |                                  |  |
| <ul> <li>Levers and indicators for all driving controls</li> </ul> |                                  |  |
| <ul> <li>In-Cabin radio output and</li> </ul>                      | l location (12V)                 |  |
| <ul> <li>Cabin lighting</li> </ul>                                 |                                  |  |
| <ul> <li>Heated wing mirrors</li> </ul>                            |                                  |  |
| <ul> <li>Document box</li> </ul>                                   |                                  |  |
| <ul> <li>Transparent protection pl</li> </ul>                      | ate on the windshield            |  |
| DIMENSIONS O MEIGHT                                                |                                  |  |
| DIMENSIONS & WEIGHT                                                | 1/5001 (4                        |  |
| Weight:                                                            | 16500 kg (Approximately)         |  |
| Length:<br>Width:                                                  | 10940 mm<br>2300 mm              |  |
| Width:                                                             | 2550 mm                          |  |
| Inner Turning Radius:                                              | 4700 mm                          |  |
| Outer Turning Radius:                                              | 7985 mm                          |  |
| outer rurning Radius.                                              | 7703 111111                      |  |
| MISCALLANEOUS                                                      |                                  |  |
| Warning plates and decal                                           | .s                               |  |
| Tool box                                                           |                                  |  |
| 2x4 kg portable fire exting                                        | guisher (1 in operator cabin)    |  |
| 2 pcs Wheel chocks                                                 |                                  |  |
| Front towbar                                                       |                                  |  |
| Back-up alarm and light                                            |                                  |  |
| Battery isolator switch                                            |                                  |  |
| ·                                                                  |                                  |  |
| MANIPULATOR                                                        |                                  |  |
| Max. Spray Reach at Vertica                                        | <b>al:</b> 9.8 m                 |  |

Max. Spray Reach at Horizontal:

8.3 m

| SPRAYING HEAD |         |
|---------------|---------|
| Rotation:     | 350     |
| Tilt:         | +/- 135 |
| Oscillation:  | 8       |

| ELECTRIC SYSTEM                                     |                                                   |
|-----------------------------------------------------|---------------------------------------------------|
| Battery:                                            | 24 V – 2 x 105 Ah                                 |
| Protection:                                         | IP65                                              |
| Lights: 4 x 1500 Lumen Led in                       |                                                   |
|                                                     | ehind of the operator cabin                       |
|                                                     |                                                   |
|                                                     | Led lights on rear bumper                         |
|                                                     | 500 Lumen Led at bumper<br>1500 Lumen Led on boom |
|                                                     |                                                   |
| IXI                                                 | 500 Lumen Led on bunker                           |
| Dave Trans                                          | Turn signals and taillights                       |
| Box Type:                                           | Stainless steel                                   |
| Beacon Lamp:                                        | Amber color                                       |
|                                                     |                                                   |
| TITAN CLOSED OPERATOR CABI                          | N                                                 |
| Closed 1-person cabin                               |                                                   |
| ROPS & FOPS level 2 certifies                       | · <del>-</del>                                    |
| (EN ISO 3471:2008 / EN ISO 3                        | · · · · · · ·                                     |
| <ul> <li>Mechanical suspension with</li> </ul>      |                                                   |
| adjustable, "T" shaped seat                         | with 3-point seat belt                            |
| (Forward Tilting System)                            |                                                   |
| Cabin heater                                        |                                                   |
| Rear view camera and LCD s                          | creen in operator cabin                           |
| <ul> <li>Levers and indicators for all</li> </ul>   | driving controls                                  |
| <ul> <li>In-Cabin radio output and local</li> </ul> | cation (12V)                                      |
| <ul> <li>Cabin lighting</li> </ul>                  |                                                   |
| <ul> <li>Heated wing mirrors</li> </ul>             |                                                   |
| <ul> <li>Document box</li> </ul>                    |                                                   |
| <ul> <li>Transparent protection plate</li> </ul>    | on the windshield                                 |
|                                                     |                                                   |
| DIMENSIONS & WEIGHT                                 |                                                   |
| Weight:                                             | 16000 kg (Approximately)                          |
| Length:                                             | 10240 mm                                          |
| Width:                                              | 2300 mm                                           |
| Height:                                             | 2750 mm                                           |
| Inner Turning Radius:                               | 3970 mm                                           |
| Outer Turning Radius:                               | 7100 mm                                           |
|                                                     |                                                   |
| MISCALLANEOUS                                       |                                                   |
| <ul> <li>Warning plates and decals</li> </ul>       |                                                   |
| Tool box                                            |                                                   |
| • 2x4 kg portable fire extinguis                    | sher (1 in operator cabin)                        |
| • 2 pcs Wheel chocks                                |                                                   |
| Front towbar                                        |                                                   |
| Back-up alarm and light                             |                                                   |
| Battery isolator switch                             |                                                   |
| ,                                                   |                                                   |
|                                                     |                                                   |
|                                                     |                                                   |

| ELECTRIC SYSTEM                               |                                  | Outer Turning Radius                   | 7100 mm                               |
|-----------------------------------------------|----------------------------------|----------------------------------------|---------------------------------------|
| Battery:                                      | 24 V – 2 x 105 Ah                | <b>3</b>                               |                                       |
| Protection:                                   | IP65                             | MISCALLANEOUS                          |                                       |
|                                               | d in front of the operator cabin | Warning plates and                     | decals                                |
| ·                                             | d behind of the operator cabin   | Tool box                               |                                       |
|                                               | nen Led lights on rear bumper    |                                        | extinguisher (1 in operator cabin)    |
|                                               | x 1500 Lumen Led at bumper       | • 2 pcs Wheel chocks                   | · · · · · · · · · · · · · · · · · · · |
| _                                             | 2 x 1500 Lumen Led on boom       | Front towbar                           |                                       |
| 1                                             | x 1500 Lumen Led on bunker       | Back-up alarm and                      | light                                 |
| ·                                             | Turn signals and taillights      | Battery isolator swit                  | 3                                     |
| Box Type:                                     | Stainless steel                  | - Buttery Isotator Swit                | COL                                   |
| Beacon Lamp:                                  | Amber color                      |                                        |                                       |
| beacon Lamp:                                  | Alliber cotor                    |                                        |                                       |
| TITAN CLOSED OPERATOR C                       | ABIN                             |                                        |                                       |
| Closed 1-person cabin                         |                                  | MANIPULATOR                            |                                       |
| ROPS & FOPS level 2 cer                       | tified                           | Max. Spray Reach at V                  | <b>Vertical:</b> 9.8 m                |
| (EN ISO 3471:2008 / EN I                      | SO 3449:2008)                    | Max. Spray Reach at H                  | <b>forizontal:</b> 8.3 m              |
| <ul> <li>Mechanical suspension v</li> </ul>   | vith manual tilt, weight, height |                                        |                                       |
| adjustable, "T" shaped se                     |                                  | SPRAYING HEAD                          |                                       |
| (Forward Tilting System)                      |                                  | Rotation:                              | 350°                                  |
| Cabin heater                                  |                                  | Tilt:                                  | +/- 135°                              |
| Rear view camera and LC                       | CD screen in operator cabin      | Oscillation:                           | 8°                                    |
| <ul> <li>Levers and indicators for</li> </ul> | all driving controls             |                                        |                                       |
| In-Cabin radio output and                     | d location (12V)                 | DRY CONCRETE PUMP                      |                                       |
| Cabin lighting                                |                                  | Capacity:                              | 6-9 m <sup>3</sup> / h at 1450 rpm    |
| Heated wing mirrors                           |                                  | Max. Concrete Pressu                   | re: 8-10 bar                          |
| <ul> <li>Document box</li> </ul>              |                                  |                                        |                                       |
| Transparent protection p                      | late on the windshield           | BUNKER                                 |                                       |
|                                               |                                  | Bunker Volume:                         | 4 m³                                  |
| DIMENSIONS & WEIGHT                           |                                  | Covers:                                | Hydraulic cylinder double covers      |
| Weight:                                       | 16000 kg (Approximately)         |                                        |                                       |
| Length:                                       | 10240 mm                         | SPIRAL                                 |                                       |
| Width:                                        | 2300 mm                          | Max. Speed:                            | 7.5 - 15 rpm                          |
| Height:                                       | 2750 mm                          | Drive:                                 | Hydraulic reducer                     |
| Inner Turning Radius:                         | 3970 mm                          |                                        |                                       |
|                                               |                                  | CABLE REMOTE CONTR                     | 0L                                    |
|                                               |                                  | Specifications:                        |                                       |
|                                               |                                  | All nozzle and mani                    | pulator movements                     |
|                                               |                                  | Nozzle oscillation                     |                                       |
|                                               |                                  | Air line on/off                        |                                       |
|                                               |                                  | <ul> <li>Dosing on/off</li> </ul>      |                                       |
|                                               |                                  | Dosing flow rate adj                   | ustment                               |
|                                               |                                  | <ul> <li>Pumping on/off and</li> </ul> | flow rate adjustment                  |
|                                               |                                  |                                        |                                       |
|                                               |                                  |                                        |                                       |
|                                               |                                  |                                        |                                       |
|                                               |                                  |                                        |                                       |
|                                               |                                  |                                        |                                       |