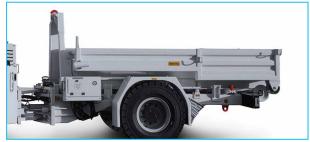

5.6 m³ concrete yield 220 l stainless steel admixture tank (optional)

0-18 rpm adjustable rotating speed

Rear view camera and LCD screen in operator cabin

Hydraulically controlled shutter and chute

ROPS & FOPS level 2 certified closed 2-person cabin

High strength articulated chassis

| DIESEL ENGINE           |                                     |
|-------------------------|-------------------------------------|
| Make / Model:           | Deutz TCD 2012 L6                   |
| Max. Power:             | 155 kW at 2300 rpm                  |
| Max. Torque:            | 810 Nm at 1600 rpm                  |
| Engine Emission:        | EU Stage 3A / US EPA Tier 3         |
| Diesel Tank:            | 150 เ                               |
| With Catalytic Converte | r and Silencer                      |
|                         |                                     |
| TRANSMISSION            |                                     |
| Make / Model:           | Dana Spicer T32000                  |
|                         | Powershift                          |
| Autom                   | natic 3-speed forward and reverse   |
|                         | Four-wheel drive                    |
|                         |                                     |
| AXLES & TYRES           |                                     |
| Make / Model:           | Dana Spicer 113                     |
| Type:                   | Planetary                           |
| Front:                  | +/- 8° Oscillating                  |
| Rear:                   | Rigid                               |
| Tyres:                  | 14.00 – 24                          |
|                         |                                     |
| PERFORMANCE             |                                     |
| Max. Gradient:          | 30%                                 |
| Max. Speed:             | 18.5 km/h                           |
| Max. Tractive Effort:   | 165 kN                              |
|                         |                                     |
| STEERING                |                                     |
|                         | Articulation, +/- 40°               |
|                         | Orbitrol Type                       |
|                         |                                     |
| BRAKING SYSTEM          |                                     |
| Service Brake: Hyd      | draulically powered two-circuit oil |
| immers                  | sed multidisc brakes in both axles  |
| Safety/Parking Brake:   | Spring applied                      |
|                         | hydraulic released SAHR             |
|                         | Fail safe                           |
| Electromagnetic Retard  | <b>der:</b> 4 stage                 |
|                         |                                     |
| CHASSIS                 |                                     |
| Type:                   | Articulated, high strength steel    |
|                         |                                     |
| HYDRAULIC SYSTEM        |                                     |
| Pump Type:              | Fixed and variable displacement     |
| Max. Pressure:          | 210 bar                             |
| Flow Rate:              | 170 l/min at 2300 rpm               |
| Hydraulic Oil Tank:     | 150 l                               |
| Return Oil Filter:      | 25 μm                               |
| Oil level, filti        | ration and temperature indicators   |
|                         |                                     |