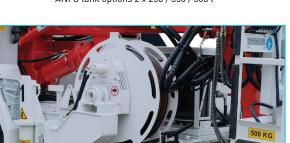

#### **CABLE REEL**

Drive:HydraulicPower:400 V 50 HzCable Length:50 mCable Cross Section:3 x 70 mm² + 1 x 35 mm²3 x 70 mm² + 3 x 16 mm² (Option)

**CABLE REMOTE CONTROL** 

Type: Cable Cable Length: 15 m

Stainless collector box