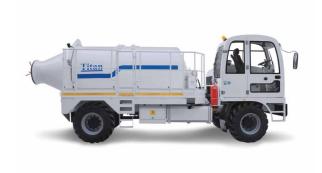

Spraying head with 350° rotation, +/-135° tilt and 8° oscillation

4 m³ bunker volume

Rear view camera and LCD screen in operator cabin

6-9 m³/h dry mix concrete pump

135 bar high pressure washing system

High strength articulated chassis

| DIESEL ENGINE           |                                     |  |
|-------------------------|-------------------------------------|--|
| Make / Model:           | Deutz TCD 2013 L4 2V                |  |
| Max. Power:             | 129 kW at 2300 rpm                  |  |
| Max. Torque:            | 670 Nm at 1600 rpm                  |  |
| Engine Emission:        | EU Stage 3A / US EPA Tier 3         |  |
| Diesel Tank:            | 140 l                               |  |
| With Catalytic Converte | r and Silencer                      |  |
|                         |                                     |  |
| TRANSMISSION            |                                     |  |
| Make / Model:           | Dana Spicer T24000                  |  |
|                         | Powershift                          |  |
| Auton                   | natic 3-speed forward and reverse   |  |
|                         | Four-wheel drive                    |  |
|                         |                                     |  |
| AXLES & TYRES           |                                     |  |
| Make / Model:           | Dana Spicer 113                     |  |
| Type:                   | Planetary                           |  |
| Front:                  | +/- 8° Oscillating                  |  |
| Rear:                   | Rigid                               |  |
| Tyres:                  | 12.00 – 20                          |  |
|                         |                                     |  |
| PERFORMANCE             |                                     |  |
| Max. Gradient:          | 30%                                 |  |
| Max. Speed:             | 24.5 km/h                           |  |
| Max. Tractive Effort:   | 122 kN                              |  |
|                         |                                     |  |
| STEERING                |                                     |  |
|                         | Articulation, +/- 40°               |  |
|                         | Orbitrol Type                       |  |
|                         |                                     |  |
| BRAKING SYSTEM          |                                     |  |
| Service Brake: Hy       | draulically powered two-circuit oil |  |
| immer                   | sed multidisc brakes in both axles  |  |
| Safety/Parking Brake:   | Spring applied                      |  |
|                         | hydraulic released SAHR             |  |
|                         | Fail safe                           |  |
|                         |                                     |  |
| CHASSIS                 |                                     |  |
| Type:                   | Articulated, high strength steel    |  |
| Stabilizers:            | 2 pcs, extendible                   |  |
|                         |                                     |  |
| HYDRAULIC SYSTEM        |                                     |  |
| Pump Type:              | Fixed and variable displacement     |  |
| Max. Pressure:          | 210 bar                             |  |
| Flow Rate:              | 165 l/min at 1200 rpm               |  |
| Hydraulic Oil Tank:     | 150 l                               |  |
| Return Oil Filter:      | 20 μm                               |  |
| Oil level, filt         | ration and temperature indicators   |  |
|                         |                                     |  |

| ELECTRIC SYSTEM                                     |                                                   |
|-----------------------------------------------------|---------------------------------------------------|
| Battery:                                            | 24 V – 2 x 105 Ah                                 |
| Protection:                                         | IP65                                              |
| Lights: 4 x 1500 Lumen Led in                       |                                                   |
|                                                     | ehind of the operator cabin                       |
|                                                     |                                                   |
|                                                     | Led lights on rear bumper                         |
|                                                     | 500 Lumen Led at bumper<br>1500 Lumen Led on boom |
|                                                     |                                                   |
| IXI                                                 | 500 Lumen Led on bunker                           |
| Dave Trans                                          | Turn signals and taillights                       |
| Box Type:                                           | Stainless steel                                   |
| Beacon Lamp:                                        | Amber color                                       |
|                                                     |                                                   |
| TITAN CLOSED OPERATOR CABI                          | N                                                 |
| Closed 1-person cabin                               |                                                   |
| ROPS & FOPS level 2 certifies                       | · <del>-</del>                                    |
| (EN ISO 3471:2008 / EN ISO 3                        | · · · · · · ·                                     |
| <ul> <li>Mechanical suspension with</li> </ul>      |                                                   |
| adjustable, "T" shaped seat                         | with 3-point seat belt                            |
| (Forward Tilting System)                            |                                                   |
| Cabin heater                                        |                                                   |
| Rear view camera and LCD s                          | creen in operator cabin                           |
| <ul> <li>Levers and indicators for all</li> </ul>   | driving controls                                  |
| <ul> <li>In-Cabin radio output and local</li> </ul> | cation (12V)                                      |
| <ul> <li>Cabin lighting</li> </ul>                  |                                                   |
| <ul> <li>Heated wing mirrors</li> </ul>             |                                                   |
| <ul> <li>Document box</li> </ul>                    |                                                   |
| <ul> <li>Transparent protection plate</li> </ul>    | on the windshield                                 |
|                                                     |                                                   |
| DIMENSIONS & WEIGHT                                 |                                                   |
| Weight:                                             | 16000 kg (Approximately)                          |
| Length:                                             | 10240 mm                                          |
| Width:                                              | 2300 mm                                           |
| Height:                                             | 2750 mm                                           |
| Inner Turning Radius:                               | 3970 mm                                           |
| Outer Turning Radius:                               | 7100 mm                                           |
|                                                     |                                                   |
| MISCALLANEOUS                                       |                                                   |
| <ul> <li>Warning plates and decals</li> </ul>       |                                                   |
| Tool box                                            |                                                   |
| • 2x4 kg portable fire extinguis                    | sher (1 in operator cabin)                        |
| • 2 pcs Wheel chocks                                |                                                   |
| Front towbar                                        |                                                   |
| Back-up alarm and light                             |                                                   |
| Battery isolator switch                             |                                                   |
| ,                                                   |                                                   |
|                                                     |                                                   |
|                                                     |                                                   |

| ELECTRIC SYSTEM                               |                                  | Outer Turning Radius                   | 7100 mm                               |
|-----------------------------------------------|----------------------------------|----------------------------------------|---------------------------------------|
| Battery:                                      | 24 V – 2 x 105 Ah                | <b>3</b>                               |                                       |
| Protection:                                   | IP65                             | MISCALLANEOUS                          |                                       |
|                                               | d in front of the operator cabin | Warning plates and                     | decals                                |
| ·                                             | d behind of the operator cabin   | Tool box                               |                                       |
|                                               | nen Led lights on rear bumper    |                                        | extinguisher (1 in operator cabin)    |
|                                               | x 1500 Lumen Led at bumper       | • 2 pcs Wheel chocks                   | · · · · · · · · · · · · · · · · · · · |
| _                                             | 2 x 1500 Lumen Led on boom       | Front towbar                           |                                       |
| 1                                             | x 1500 Lumen Led on bunker       | Back-up alarm and                      | light                                 |
| ·                                             | Turn signals and taillights      | Battery isolator swit                  | 3                                     |
| Box Type:                                     | Stainless steel                  | - Buttery Isotator Swit                | COL                                   |
| Beacon Lamp:                                  | Amber color                      |                                        |                                       |
| beacon Lamp:                                  | Alliber cotor                    |                                        |                                       |
| TITAN CLOSED OPERATOR C                       | ABIN                             |                                        |                                       |
| Closed 1-person cabin                         |                                  | MANIPULATOR                            |                                       |
| ROPS & FOPS level 2 cer                       | tified                           | Max. Spray Reach at V                  | <b>Vertical:</b> 9.8 m                |
| (EN ISO 3471:2008 / EN I                      | SO 3449:2008)                    | Max. Spray Reach at H                  | <b>forizontal:</b> 8.3 m              |
| <ul> <li>Mechanical suspension v</li> </ul>   | vith manual tilt, weight, height |                                        |                                       |
| adjustable, "T" shaped se                     |                                  | SPRAYING HEAD                          |                                       |
| (Forward Tilting System)                      |                                  | Rotation:                              | 350°                                  |
| Cabin heater                                  |                                  | Tilt:                                  | +/- 135°                              |
| Rear view camera and LC                       | CD screen in operator cabin      | Oscillation:                           | 8°                                    |
| <ul> <li>Levers and indicators for</li> </ul> | all driving controls             |                                        |                                       |
| In-Cabin radio output and                     | d location (12V)                 | DRY CONCRETE PUMP                      |                                       |
| Cabin lighting                                |                                  | Capacity:                              | 6-9 m <sup>3</sup> / h at 1450 rpm    |
| Heated wing mirrors                           |                                  | Max. Concrete Pressu                   | re: 8-10 bar                          |
| <ul> <li>Document box</li> </ul>              |                                  |                                        |                                       |
| Transparent protection p                      | late on the windshield           | BUNKER                                 |                                       |
|                                               |                                  | Bunker Volume:                         | 4 m³                                  |
| DIMENSIONS & WEIGHT                           |                                  | Covers:                                | Hydraulic cylinder double covers      |
| Weight:                                       | 16000 kg (Approximately)         |                                        |                                       |
| Length:                                       | 10240 mm                         | SPIRAL                                 |                                       |
| Width:                                        | 2300 mm                          | Max. Speed:                            | 7.5 - 15 rpm                          |
| Height:                                       | 2750 mm                          | Drive:                                 | Hydraulic reducer                     |
| Inner Turning Radius:                         | 3970 mm                          |                                        |                                       |
|                                               |                                  | CABLE REMOTE CONTR                     | 0L                                    |
|                                               |                                  | Specifications:                        |                                       |
|                                               |                                  | All nozzle and mani                    | pulator movements                     |
|                                               |                                  | Nozzle oscillation                     |                                       |
|                                               |                                  | Air line on/off                        |                                       |
|                                               |                                  | <ul> <li>Dosing on/off</li> </ul>      |                                       |
|                                               |                                  | Dosing flow rate adj                   | ustment                               |
|                                               |                                  | <ul> <li>Pumping on/off and</li> </ul> | flow rate adjustment                  |
|                                               |                                  |                                        |                                       |
|                                               |                                  |                                        |                                       |
|                                               |                                  |                                        |                                       |
|                                               |                                  |                                        |                                       |
|                                               |                                  |                                        |                                       |