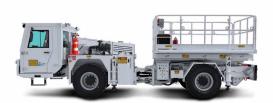

# Titan UNDERGROUND MINING UTILITY VEHICLES





## **Titan**

**BIS20** 

**CONCRETE SPRAYING MACHINE** 







**BYM6.0** 

**CONCRETE TRANSMIXER** 







BTM6

**CONCRETE AGITATOR** 



**ANFO CHARGER TRUCK** 





**BEC100** 



**BKPT7** 

MATERIAL TRANSPORTER



#### **TITAN UNDERGROUND MINING UTILITY VEHICLES**









BVK05



**BHA3** 

CASSETTE SYSTEM UTILITY VEHICLE



**BIA100** 





BPT24
PERSONNEL CARRIER



## HG16 CONVEYOR BELT MAINTENANCE TRUCK









Titan concrete pump with casted body and hydraulic vibrator



Control panel for manipulator and stabilizers



Rear view camera and LCD screen in operator cabin



Spraying head with 350° rotation, +/-135° tilt and 8° oscillation



ROPS & FOPS level 2 certified closed 1-person cabin



High strength articulated chassis









| DIESEL ENGINE                             |                                         |
|-------------------------------------------|-----------------------------------------|
| Make / Model:                             | Deutz TCD 2013 L4 2V                    |
| Max. Power:                               | 129 kW a