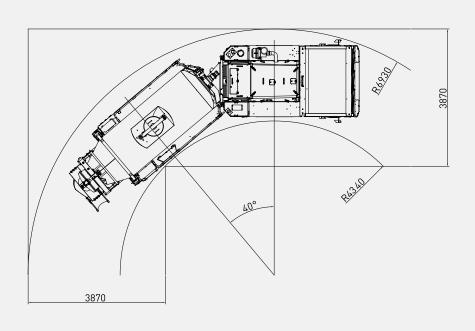

| ELECTRIC SYSTEM                                                    |                                  |  |
|--------------------------------------------------------------------|----------------------------------|--|
| Battery:                                                           | 24 V – 2 x 105 Ah                |  |
| Protection:                                                        | IP65                             |  |
| Lights: 4 x 1500 Lumen Led                                         | I in front of the operator cabin |  |
| <u>*</u>                                                           | d behind of the operator cabin   |  |
|                                                                    | x 1500 Lumen Led at bumper       |  |
|                                                                    | 2 x 1500 Lumen Led on boom       |  |
| 1                                                                  | x 1500 Lumen Led on hopper       |  |
|                                                                    | Turn signals and taillights      |  |
| Box Type:                                                          | Stainless steel                  |  |
| Beacon Lamp:                                                       | Amber color                      |  |
| ·                                                                  |                                  |  |
| TITAN CLOSED OPERATOR CA                                           | ABIN                             |  |
| • Closed 1-person cabin                                            |                                  |  |
| ROPS & FOPS level 2 cert                                           | tified                           |  |
| (EN ISO 3471:2008 / EN IS                                          | 50 3449:2008)                    |  |
| <ul> <li>Mechanical suspension w</li> </ul>                        | vith manual tilt, weight, height |  |
| adjustable, "T" shaped se                                          | at with 3-point seat belt        |  |
| (Forward tilting system)                                           |                                  |  |
| <ul> <li>Cabin heater</li> </ul>                                   |                                  |  |
| Rear view camera and LCD screen in operator cabin                  |                                  |  |
| <ul> <li>Levers and indicators for all driving controls</li> </ul> |                                  |  |
| <ul> <li>In-Cabin radio output and</li> </ul>                      | l location (12V)                 |  |
| <ul> <li>Cabin lighting</li> </ul>                                 |                                  |  |
| <ul> <li>Heated wing mirrors</li> </ul>                            |                                  |  |
| <ul> <li>Document box</li> </ul>                                   |                                  |  |
| <ul> <li>Transparent protection pl</li> </ul>                      | ate on the windshield            |  |
| DIMENSIONS O MEIGHT                                                |                                  |  |
| DIMENSIONS & WEIGHT                                                | 1/5001 (4                        |  |
| Weight:                                                            | 16500 kg (Approximately)         |  |
| Length:<br>Width:                                                  | 10940 mm<br>2300 mm              |  |
| Width:                                                             | 2550 mm                          |  |
| Inner Turning Radius:                                              | 4700 mm                          |  |
| Outer Turning Radius:                                              | 7985 mm                          |  |
| outer rurning Radius.                                              | 7703 111111                      |  |
| MISCALLANEOUS                                                      |                                  |  |
| Warning plates and decal                                           | .s                               |  |
| Tool box                                                           |                                  |  |
| 2x4 kg portable fire exting                                        | guisher (1 in operator cabin)    |  |
| 2 pcs Wheel chocks                                                 |                                  |  |
| Front towbar                                                       |                                  |  |
| Back-up alarm and light                                            |                                  |  |
| Battery isolator switch                                            |                                  |  |
| ·                                                                  |                                  |  |
| MANIPULATOR                                                        |                                  |  |
| Max. Spray Reach at Vertica                                        | <b>al:</b> 9.8 m                 |  |

| ELECTRIC SYSTEM                                     |                                                   |
|-----------------------------------------------------|---------------------------------------------------|
| Battery:                                            | 24 V – 2 x 105 Ah                                 |
| Protection:                                         | IP65                                              |
| Lights: 4 x 1500 Lumen Led in                       |                                                   |
|                                                     | ehind of the operator cabin                       |
|                                                     |                                                   |
|                                                     | Led lights on rear bumper                         |
|                                                     | 500 Lumen Led at bumper<br>1500 Lumen Led on boom |
|                                                     |                                                   |
| IXI                                                 | 500 Lumen Led on bunker                           |
| Dave Trans                                          | Turn signals and taillights                       |
| Box Type:                                           | Stainless steel                                   |
| Beacon Lamp:                                        | Amber color                                       |
|                                                     |                                                   |
| TITAN CLOSED OPERATOR CABI                          | N                                                 |
| Closed 1-person cabin                               |                                                   |
| ROPS & FOPS level 2 certifies                       | · <del>-</del>                                    |
| (EN ISO 3471:2008 / EN ISO 3                        | · · · · · · ·                                     |
| <ul> <li>Mechanical suspension with</li> </ul>      |                                                   |
| adjustable, "T" shaped seat                         | with 3-point seat belt                            |
| (Forward Tilting System)                            |                                                   |
| Cabin heater                                        |                                                   |
| Rear view camera and LCD s                          | creen in operator cabin                           |
| <ul> <li>Levers and indicators for all</li> </ul>   | driving controls                                  |
| <ul> <li>In-Cabin radio output and local</li> </ul> | cation (12V)                                      |
| <ul> <li>Cabin lighting</li> </ul>                  |                                                   |
| <ul> <li>Heated wing mirrors</li> </ul>             |                                                   |
| <ul> <li>Document box</li> </ul>                    |                                                   |
| <ul> <li>Transparent protection plate</li> </ul>    | on the windshield                                 |
|                                                     |                                                   |
| DIMENSIONS & WEIGHT                                 |                                                   |
| Weight:                                             | 16000 kg (Approximately)                          |
| Length:                                             | 10240 mm                                          |
| Width:                                              | 2300 mm                                           |
| Height:                                             | 2750 mm                                           |
| Inner Turning Radius:                               | 3970 mm                                           |
| Outer Turning Radius:                               | 7100 mm                                           |
|                                                     |                                                   |
| MISCALLANEOUS                                       |                                                   |
| <ul> <li>Warning plates and decals</li> </ul>       |                                                   |
| Tool box                                            |                                                   |
| • 2x4 kg portable fire extinguis                    | sher (1 in operator cabin)                        |
| • 2 pcs Wheel chocks                                |                                                   |
| Front towbar                                        |                                                   |
| Back-up alarm and light                             |                                                   |
| Battery isolator switch                             |                                                   |
| ,                                                   |                                                   |
|                                                     |                                                   |
|                                                     |                                                   |