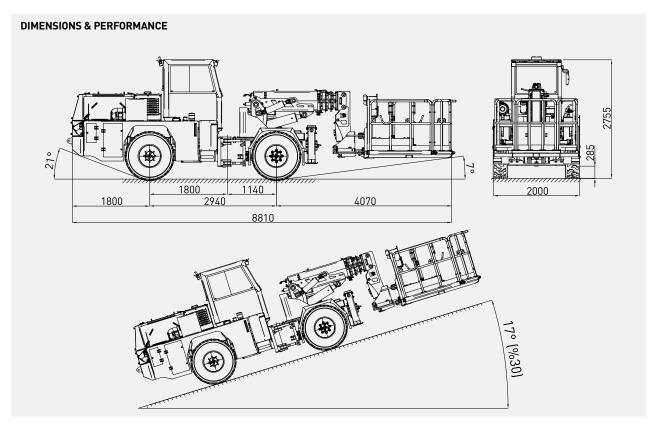

| ELECTRIC SYSTEM                                                    |                                  |  |
|--------------------------------------------------------------------|----------------------------------|--|
| Battery:                                                           | 24 V – 2 x 105 Ah                |  |
| Protection:                                                        | IP65                             |  |
| Lights: 4 x 1500 Lumen Led                                         | I in front of the operator cabin |  |
| <u>*</u>                                                           | d behind of the operator cabin   |  |
|                                                                    | x 1500 Lumen Led at bumper       |  |
|                                                                    | 2 x 1500 Lumen Led on boom       |  |
| 1                                                                  | x 1500 Lumen Led on hopper       |  |
|                                                                    | Turn signals and taillights      |  |
| Box Type:                                                          | Stainless steel                  |  |
| Beacon Lamp:                                                       | Amber color                      |  |
| ·                                                                  |                                  |  |
| TITAN CLOSED OPERATOR CA                                           | ABIN                             |  |
| • Closed 1-person cabin                                            |                                  |  |
| ROPS & FOPS level 2 cert                                           | tified                           |  |
| (EN ISO 3471:2008 / EN IS                                          | 50 3449:2008)                    |  |
| <ul> <li>Mechanical suspension w</li> </ul>                        | vith manual tilt, weight, height |  |
| adjustable, "T" shaped se                                          | at with 3-point seat belt        |  |
| (Forward tilting system)                                           |                                  |  |
| <ul> <li>Cabin heater</li> </ul>                                   |                                  |  |
| Rear view camera and LCD screen in operator cabin                  |                                  |  |
| <ul> <li>Levers and indicators for all driving controls</li> </ul> |                                  |  |
| <ul> <li>In-Cabin radio output and</li> </ul>                      | l location (12V)                 |  |
| <ul> <li>Cabin lighting</li> </ul>                                 |                                  |  |
| <ul> <li>Heated wing mirrors</li> </ul>                            |                                  |  |
| <ul> <li>Document box</li> </ul>                                   |                                  |  |
| <ul> <li>Transparent protection pl</li> </ul>                      | ate on the windshield            |  |
| DIMENSIONS O MEIGHT                                                |                                  |  |
| DIMENSIONS & WEIGHT                                                | 1/5001 (4                        |  |
| Weight:                                                            | 16500 kg (Approximately)         |  |
| Length:<br>Width:                                                  | 10940 mm<br>2300 mm              |  |
| Width:                                                             | 2550 mm                          |  |
| Inner Turning Radius:                                              | 4700 mm                          |  |
| Outer Turning Radius:                                              | 7985 mm                          |  |
| outer rurning Radius.                                              | 7703 111111                      |  |
| MISCALLANEOUS                                                      |                                  |  |
| Warning plates and decal                                           | .s                               |  |
| Tool box                                                           |                                  |  |
| 2x4 kg portable fire exting                                        | guisher (1 in operator cabin)    |  |
| 2 pcs Wheel chocks                                                 |                                  |  |
| Front towbar                                                       |                                  |  |
| Back-up alarm and light                                            |                                  |  |
| Battery isolator switch                                            |                                  |  |
| ·                                                                  |                                  |  |
| MANIPULATOR                                                        |                                  |  |
| Max. Spray Reach at Vertica                                        | <b>al:</b> 9.8 m                 |  |