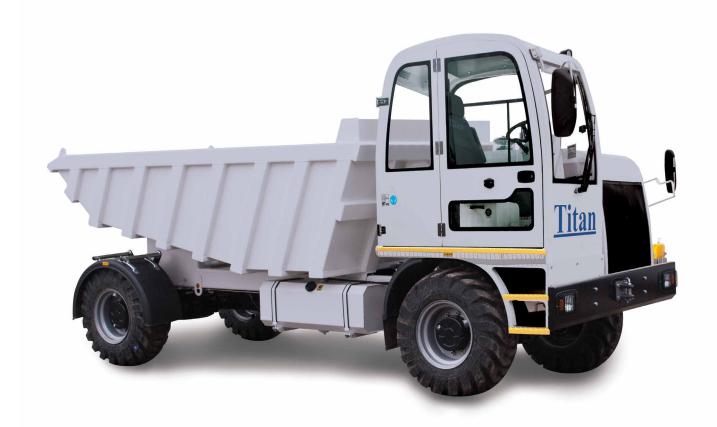

ned and closed  |  |
|                                                          |                                      |  |
|                                                          |                                      |  |

## OTHER • Centralized greasing system OPTIONS • Automatic centralized lubrication system • Air-conditioner (Heating and Cooling) in the cabin • Manual activated fire extinguishing system • Automatic and manual activated fire extinguishing system (Linear wired) • Caliper brake system • 2<sup>nd</sup> seat in the cabin • 12 V emergency steering • Diesel particulate filter - DPF • EU Stage 5 diesel engine • Rear view camera and LCD monitor in operator cabin • Additional side view camera • Remote control for crane movements • Alternative crane options • Spare wheel







Heavy duty reinforced structure with 12.000 kg load capacity



Rear view camera and LCD screen in operator cabin



 ${\tt 3}$  steering modes; Four-wheel steering, Front-wheel steering and Crab steering



ROPS and FOPS level 2 certified closed operator cabin with 180  $^{\circ}\textsc{pivoting}$  operator's seat







### **TECHNICIAL SPECIFICATIONS**

| DIESEL ENGINE           |                                      | ELECTRIC SYSTE    |
|-------------------------|--------------------------------------|-------------------|
| Make / Model:           | JCB Dieselmax 444 TCA-85             | Battery:          |
| Max. Power:             | 85 kW at 2200 rpm                    | Protection:       |
| Max. Torque:            | 440 Nm at 1300 rpm                   | Lights:           |
|