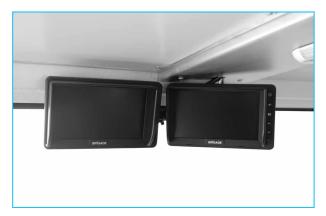

## HG16 CONVEYOR BELT MAINTENANCE TRUCK

Titan concrete pump with casted body and hydraulic vibrator

Control panel for manipulator and stabilizers

Rear view camera and LCD screen in operator cabin

Spraying head with 350° rotation, +/-135° tilt and 8° oscillation

| ELECTRIC SYSTEM                                                    |                                  |  |
|--------------------------------------------------------------------|----------------------------------|--|
| Battery:                                                           | 24 V – 2 x 105 Ah                |  |
| Protection:                                                        | IP65                             |  |
| Lights: 4 x 1500 Lumen Led                                         | I in front of the operator cabin |  |
| <u>*</u>                                                           | d behind of the operator cabin   |  |
|                                                                    | x 1500 Lumen Led at bumper       |  |
|                                                                    | 2 x 1500 Lumen Led on boom       |  |
| 1                                                                  | x 1500 Lumen Led on hopper       |  |
|                                                                    | Turn signals and taillights      |  |
| Box Type:                                                          | Stainless steel                  |  |
| Beacon Lamp:                                                       | Amber color                      |  |
| ·                                                                  |                                  |  |
| TITAN CLOSED OPERATOR CA                                           | ABIN                             |  |
| • Closed 1-person cabin                                            |                                  |  |
| ROPS & FOPS level 2 cert                                           | tified                           |  |
| (EN ISO 3471:2008 / EN IS                                          | 50 3449:2008)                    |  |
| <ul> <li>Mechanical suspension w</li> </ul>                        | vith manual tilt, weight, height |  |
| adjustable, "T" shaped se                                          | at with 3-point seat belt        |  |
| (Forward tilting system)                                           |                                  |  |
| <ul> <li>Cabin heater</li> </ul>                                   |                                  |  |
| Rear view camera and LCD screen in operator cabin                  |                                  |  |
| <ul> <li>Levers and indicators for all driving controls</li> </ul> |                                  |  |
| <ul> <li>In-Cabin radio output and</li> </ul>                      | l location (12V)                 |  |
| <ul> <li>Cabin lighting</li> </ul>                                 |                                  |  |
| <ul> <li>Heated wing mirrors</li> </ul>                            |                                  |  |
| <ul> <li>Document box</li> </ul>                                   |                                  |  |
| <ul> <li>Transparent protection pl</li> </ul>                      | ate on the windshield            |  |
| DIMENSIONS O MEIGHT                                                |                                  |  |
| DIMENSIONS & WEIGHT                                                | 1/5001 (4                        |  |
| Weight:                                                            | 16500 kg (Approximately)         |  |
| Length:<br>Width:                                                  | 10940 mm<br>2300 mm              |  |
| Width:                                                             | 2550 mm                          |  |
| Inner Turning Radius:                                              | 4700 mm                          |  |
| Outer Turning Radius:                                              | 7985 mm                          |  |
| outer rurning Radius.                                              | 7703 111111                      |  |
| MISCALLANEOUS                                                      |                                  |  |
| Warning plates and decal                                           | .s                               |  |
| Tool box                                                           |                                  |  |
| 2x4 kg portable fire exting                                        | guisher (1 in operator cabin)    |  |
| 2 pcs Wheel chocks                                                 |                                  |  |
| Front towbar                                                       |                                  |  |
| Back-up alarm and light                                            |                                  |  |
| Battery isolator switch                                            |                                  |  |
| ·                                                                  |                                  |  |
| MANIPULATOR                                                        |                                  |  |
| Max. Spray Reach at Vertica                                        | <b>al:</b> 9.8 m                 |  |

Spraying head with 350° rotation, +/-135° tilt and 8° oscillation

4 m³ bunker volume

Rear view camera and LCD screen in operator cabin

6-9 m³/h dry mix concrete pump

135 bar high pressure washing system

High strength articulated chassis

| ELECTRIC SYSTEM                                     |                                                   |
|-----------------------------------------------------|---------------------------------------------------|
| Battery:                                            | 24 V – 2 x 105 Ah                                 |
| Protection:                                         | IP65                                              |
| Lights: 4 x 1500 Lumen Led in                       |                                                   |
|                                                     | ehind of the operator cabin                       |
|                                                     |                                                   |
|                                                     | Led lights on rear bumper                         |
|                                                     | 500 Lumen Led at bumper<br>1500 Lumen Led on boom |
|                                                     |                                                   |
| IXI                                                 | 500 Lumen Led on bunker                           |
| Dave Trans                                          | Turn signals and taillights                       |
| Box Type:                                           | Stainless steel                                   |
| Beacon Lamp:                                        | Amber color                                       |
|                                                     |                                                   |
| TITAN CLOSED OPERATOR CABI                          | N                                                 |
| Closed 1-person cabin                               |                                                   |
| ROPS & FOPS level 2 certifies                       | · <del>-</del>                                    |
| (EN ISO 3471:2008 / EN ISO 3                        | · · · · · · ·                                     |
| <ul> <li>Mechanical suspension with</li> </ul>      |                                                   |
| adjustable, "T" shaped seat                         | with 3-point seat belt                            |
| (Forward Tilting System)                            |                                                   |
| Cabin heater                                        |                                                   |
| Rear view camera and LCD s                          | creen in operator cabin                           |
| <ul> <li>Levers and indicators for all</li> </ul>   | driving controls                                  |
| <ul> <li>In-Cabin radio output and local</li> </ul> | cation (12V)                                      |
| <ul> <li>Cabin lighting</li> </ul>                  |                                                   |
| <ul> <li>Heated wing mirrors</li> </ul>             |                                                   |
| <ul> <li>Document box</li> </ul>                    |                                                   |
| <ul> <li>Transparent protection plate</li> </ul>    | on the windshield                                 |
|                                                     |                                                   |
| DIMENSIONS & WEIGHT                                 |                                                   |
| Weight:                                             | 16000 kg (Approximately)                          |
| Length:                                             | 10240 mm                                          |
| Width:                                              | 2300 mm                                           |
| Height:                                             | 2750 mm                                           |
| Inner Turning Radius:                               | 3970 mm                                           |
| Outer Turning Radius:                               | 7100 mm                                           |
|                                                     |                                                   |
| MISCALLANEOUS                                       |                                                   |
| <ul> <li>Warning plates and decals</li> </ul>       |                                                   |
| Tool box                                            |                                                   |
| • 2x4 kg portable fire extinguis                    | sher (1 in operator cabin)                        |
| • 2 pcs Wheel chocks                                |                                                   |
| Front towbar                                        |                                                   |
| Back-up alarm and light                             |                                                   |
| Battery isolator switch                             |                                                   |
| ,                                                   |                                                   |
|                                                     |                                                   |
|                                                     |                                                   |