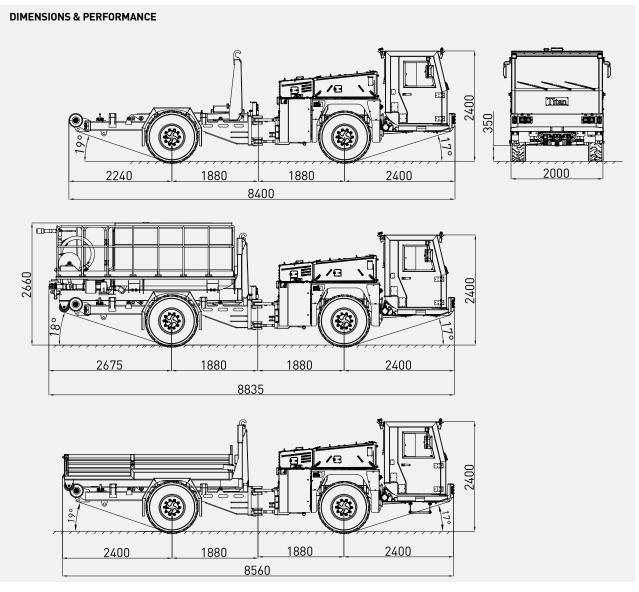

| ELECTRIC SYSTEM                                                    |                                  |  |
|--------------------------------------------------------------------|----------------------------------|--|
| Battery:                                                           | 24 V – 2 x 105 Ah                |  |
| Protection:                                                        | IP65                             |  |
| Lights: 4 x 1500 Lumen Led                                         | I in front of the operator cabin |  |
| <u>*</u>                                                           | d behind of the operator cabin   |  |
|                                                                    | x 1500 Lumen Led at bumper       |  |
|                                                                    | 2 x 1500 Lumen Led on boom       |  |
| 1                                                                  | x 1500 Lumen Led on hopper       |  |
|                                                                    | Turn signals and taillights      |  |
| Box Type:                                                          | Stainless steel                  |  |
| Beacon Lamp:                                                       | Amber color                      |  |
| ·                                                                  |                                  |  |
| TITAN CLOSED OPERATOR CA                                           | ABIN                             |  |
| • Closed 1-person cabin                                            |                                  |  |
| ROPS & FOPS level 2 cert                                           | tified                           |  |
| (EN ISO 3471:2008 / EN IS                                          | 50 3449:2008)                    |  |
| <ul> <li>Mechanical suspension w</li> </ul>                        | vith manual tilt, weight, height |  |
| adjustable, "T" shaped se                                          | at with 3-point seat belt        |  |
| (Forward tilting system)                                           |                                  |  |
| <ul> <li>Cabin heater</li> </ul>                                   |                                  |  |
| Rear view camera and LCD screen in operator cabin                  |                                  |  |
| <ul> <li>Levers and indicators for all driving controls</li> </ul> |                                  |  |
| <ul> <li>In-Cabin radio output and</li> </ul>                      | l location (12V)                 |  |
| <ul> <li>Cabin lighting</li> </ul>                                 |                                  |  |
| <ul> <li>Heated wing mirrors</li> </ul>                            |                                  |  |
| <ul> <li>Document box</li> </ul>                                   |                                  |  |
| <ul> <li>Transparent protection pl</li> </ul>                      | ate on the windshield            |  |
| DIMENSIONS O MEIGHT                                                |                                  |  |
| DIMENSIONS & WEIGHT                                                | 1/5001 (4                        |  |
| Weight:                                                            | 16500 kg (Approximately)         |  |
| Length:<br>Width:                                                  | 10940 mm<br>2300 mm              |  |
| Width:                                                             | 2550 mm                          |  |
| Inner Turning Radius:                                              | 4700 mm                          |  |
| Outer Turning Radius:                                              | 7985 mm                          |  |
| outer rurning Radius.                                              | 7703 111111                      |  |
| MISCALLANEOUS                                                      |                                  |  |
| Warning plates and decal                                           | .s                               |  |
| Tool box                                                           |                                  |  |
| 2x4 kg portable fire exting                                        | guisher (1 in operator cabin)    |  |
| 2 pcs Wheel chocks                                                 |                                  |  |
| Front towbar                                                       |                                  |  |
| Back-up alarm and light                                            |                                  |  |
| Battery isolator switch                                            |                                  |  |
| ·                                                                  |                                  |  |
| MANIPULATOR                                                        |                                  |  |
| Max. Spray Reach at Vertica                                        | <b>al:</b> 9.8 m                 |  |

| ELECTRIC SYSTEM                                     |                                                   |
|-----------------------------------------------------|---------------------------------------------------|
| Battery:                                            | 24 V – 2 x 105 Ah                                 |
| Protection:                                         | IP65                                              |
| Lights: 4 x 1500 Lumen Led in                       |                                                   |
|                                                     | ehind of the operator cabin                       |
|                                                     |                                                   |
|                                                     | Led lights on rear bumper                         |
|                                                     | 500 Lumen Led at bumper<br>1500 Lumen Led on boom |
|                                                     |                                                   |
| IXI                                                 | 500 Lumen Led on bunker                           |
| Dave Trans                                          | Turn signals and taillights                       |
| Box Type:                                           | Stainless steel                                   |
| Beacon Lamp:                                        | Amber color                                       |
|                                                     |                                                   |
| TITAN CLOSED OPERATOR CABI                          | N                                                 |
| Closed 1-person cabin                               |                                                   |
| ROPS & FOPS level 2 certifies                       | · <del>-</del>                                    |
| (EN ISO 3471:2008 / EN ISO 3                        | · · · · · · ·                                     |
| <ul> <li>Mechanical suspension with</li> </ul>      |                                                   |
| adjustable, "T" shaped seat                         | with 3-point seat belt                            |
| (Forward Tilting System)                            |                                                   |
| Cabin heater                                        |                                                   |
| Rear view camera and LCD s                          | creen in operator cabin                           |
| <ul> <li>Levers and indicators for all</li> </ul>   | driving controls                                  |
| <ul> <li>In-Cabin radio output and local</li> </ul> | cation (12V)                                      |
| <ul> <li>Cabin lighting</li> </ul>                  |                                                   |
| <ul> <li>Heated wing mirrors</li> </ul>             |                                                   |
| <ul> <li>Document box</li> </ul>                    |                                                   |
| <ul> <li>Transparent protection plate</li> </ul>    | on the windshield                                 |
|                                                     |                                                   |
| DIMENSIONS & WEIGHT                                 |                                                   |
| Weight:                                             | 16000 kg (Approximately)                          |
| Length:                                             | 10240 mm                                          |
| Width:                                              | 2300 mm                                           |
| Height:                                             | 2750 mm                                           |
| Inner Turning Radius:                               | 3970 mm                                           |
| Outer Turning Radius:                               | 7100 mm                                           |
|                                                     |                                                   |
| MISCALLANEOUS                                       |                                                   |
| <ul> <li>Warning plates and decals</li> </ul>       |                                                   |
| Tool box                                            |                                                   |
| • 2x4 kg portable fire extinguis                    | sher (1 in operator cabin)                        |
| • 2 pcs Wheel chocks                                |                                                   |
| Front towbar                                        |                                                   |
| Back-up alarm and light                             |                                                   |
| Battery isolator switch                             |                                                   |
| ,                                                   |                                                   |
|                                                     |                                                   |
|                                                     |                                                   |

| ELECTRIC SYSTEM                               |                                  | Outer Turning Radius                   | 7100 mm                               |
|-----------------------------------------------|----------------------------------|----------------------------------------|---------------------------------------|
| Battery:                                      | 24 V – 2 x 105 Ah                | <b>3</b>                               |                                       |
| Protection:                                   | IP65                             | MISCALLANEOUS                          |                                       |
|                                               | d in front of the operator cabin | Warning plates and                     | decals                                |
| ·                                             | d behind of the operator cabin   | Tool box                               |                                       |
|                                               | nen Led lights on rear bumper    |                                        | extinguisher (1 in operator cabin)    |
|                                               | x 1500 Lumen Led at bumper       | • 2 pcs Wheel chocks                   | · · · · · · · · · · · · · · · · · · · |
| _                                             | 2 x 1500 Lumen Led on boom       | Front towbar                           |                                       |
| 1                                             | x 1500 Lumen Led on bunker       | Back-up alarm and                      | light                                 |
| ·                                             | Turn signals and taillights      | Battery isolator swit                  | 3                                     |
| Box Type:                                     | Stainless steel                  | - Buttery Isotator Swit                | COL                                   |
| Beacon Lamp:                                  | Amber color                      |                                        |                                       |
| beacon Lamp:                                  | Alliber cotor                    |                                        |                                       |
| TITAN CLOSED OPERATOR C                       | ABIN                             |                                        |                                       |
| Closed 1-person cabin                         |                                  | MANIPULATOR                            |                                       |
| ROPS & FOPS level 2 cer                       | tified                           | Max. Spray Reach at V                  | <b>Vertical:</b> 9.8 m                |
| (EN ISO 3471:2008 / EN I                      | SO 3449:2008)                    | Max. Spray Reach at H                  | <b>forizontal:</b> 8.3 m              |
| <ul> <li>Mechanical suspension v</li> </ul>   | vith manual tilt, weight, height |                                        |                                       |
| adjustable, "T" shaped se                     |                                  | SPRAYING HEAD                          |                                       |
| (Forward Tilting System)                      |                                  | Rotation:                              | 350°                                  |
| Cabin heater                                  |                                  | Tilt:                                  | +/- 135°                              |
| Rear view camera and LC                       | CD screen in operator cabin      | Oscillation:                           | 8°                                    |
| <ul> <li>Levers and indicators for</li> </ul> | all driving controls             |                                        |                                       |
| In-Cabin radio output and                     | d location (12V)                 | DRY CONCRETE PUMP                      |                                       |
| Cabin lighting                                |                                  | Capacity:                              | 6-9 m <sup>3</sup> / h at 1450 rpm    |
| Heated wing mirrors                           |                                  | Max. Concrete Pressu                   | re: 8-10 bar                          |
| <ul> <li>Document box</li> </ul>              |                                  |                                        |                                       |
| Transparent protection p                      | late on the windshield           | BUNKER                                 |                                       |
|                                               |                                  | Bunker Volume:                         | 4 m³                                  |
| DIMENSIONS & WEIGHT                           |                                  | Covers:                                | Hydraulic cylinder double covers      |
| Weight:                                       | 16000 kg (Approximately)         |                                        |                                       |
| Length:                                       | 10240 mm                         | SPIRAL                                 |                                       |
| Width:                                        | 2300 mm                          | Max. Speed:                            | 7.5 - 15 rpm                          |
| Height:                                       | 2750 mm                          | Drive:                                 | Hydraulic reducer                     |
| Inner Turning Radius:                         | 3970 mm                          |                                        |                                       |
|                                               |                                  | CABLE REMOTE CONTR                     | 0L                                    |
|                                               |                                  | Specifications:                        |                                       |
|                                               |                                  | All nozzle and mani                    | pulator movements                     |
|                                               |                                  | Nozzle oscillation                     |                                       |
|                                               |                                  | Air line on/off                        |                                       |
|                                               |                                  | <ul> <li>Dosing on/off</li> </ul>      |                                       |
|                                               |                                  | Dosing flow rate adj                   | ustment                               |
|                                               |                                  | <ul> <li>Pumping on/off and</li> </ul> | flow rate adjustment                  |
|                                               |                                  |                                        |                                       |
|                                               |                                  |                                        |                                       |
|                                               |                                  |                                        |                                       |
|                                               |                                  |                                        |                                       |
|                                               |                                  |                                        |                                       |