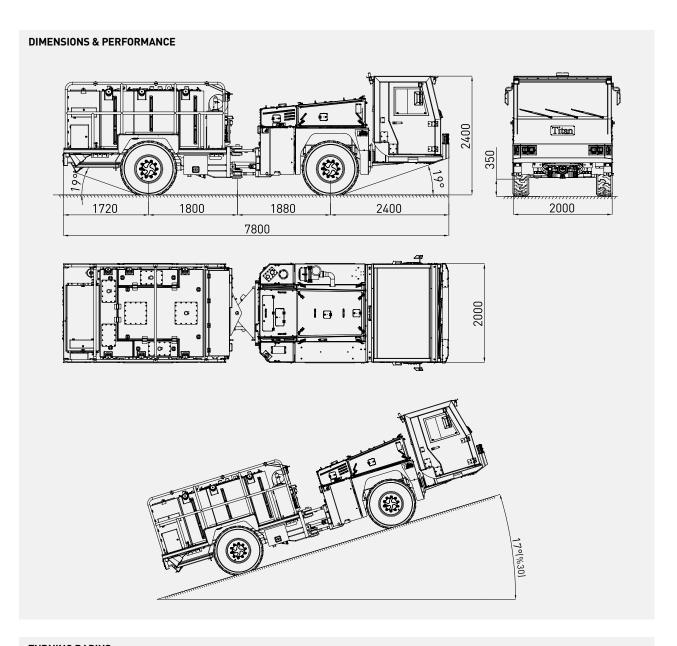

| ELECTRIC SYSTEM                                                    |                                  |  |
|--------------------------------------------------------------------|----------------------------------|--|
| Battery:                                                           | 24 V – 2 x 105 Ah                |  |
| Protection:                                                        | IP65                             |  |
| Lights: 4 x 1500 Lumen Led                                         | I in front of the operator cabin |  |
| <u>*</u>                                                           | d behind of the operator cabin   |  |
|                                                                    | x 1500 Lumen Led at bumper       |  |
|                                                                    | 2 x 1500 Lumen Led on boom       |  |
| 1                                                                  | x 1500 Lumen Led on hopper       |  |
|                                                                    | Turn signals and taillights      |  |
| Box Type:                                                          | Stainless steel                  |  |
| Beacon Lamp:                                                       | Amber color                      |  |
| ·                                                                  |                                  |  |
| TITAN CLOSED OPERATOR CA                                           | ABIN                             |  |
| • Closed 1-person cabin                                            |                                  |  |
| ROPS & FOPS level 2 cert                                           | tified                           |  |
| (EN ISO 3471:2008 / EN IS                                          | 50 3449:2008)                    |  |
| <ul> <li>Mechanical suspension w</li> </ul>                        | vith manual tilt, weight, height |  |
| adjustable, "T" shaped se                                          | at with 3-point seat belt        |  |
| (Forward tilting system)                                           |                                  |  |
| <ul> <li>Cabin heater</li> </ul>                                   |                                  |  |
| Rear view camera and LCD screen in operator cabin                  |                                  |  |
| <ul> <li>Levers and indicators for all driving controls</li> </ul> |                                  |  |
| <ul> <li>In-Cabin radio output and</li> </ul>                      | l location (12V)                 |  |
| <ul> <li>Cabin lighting</li> </ul>                                 |                                  |  |
| <ul> <li>Heated wing mirrors</li> </ul>                            |                                  |  |
| <ul> <li>Document box</li> </ul>                                   |                                  |  |
| <ul> <li>Transparent protection pl</li> </ul>                      | ate on the windshield            |  |
| DIMENSIONS O MEIGHT                                                |                                  |  |
| DIMENSIONS & WEIGHT                                                | 1/5001 (4                        |  |
| Weight:                                                            | 16500 kg (Approximately)         |  |
| Length:<br>Width:                                                  | 10940 mm<br>2300 mm              |  |
| Width:                                                             | 2550 mm                          |  |
| Inner Turning Radius:                                              | 4700 mm                          |  |
| Outer Turning Radius:                                              | 7985 mm                          |  |
| outer rurning Radius.                                              | 7703 111111                      |  |
| MISCALLANEOUS                                                      |                                  |  |
| Warning plates and decal                                           | .s                               |  |
| Tool box                                                           |                                  |  |
| 2x4 kg portable fire exting                                        | guisher (1 in operator cabin)    |  |
| 2 pcs Wheel chocks                                                 |                                  |  |
| Front towbar                                                       |                                  |  |
| Back-up alarm and light                                            |                                  |  |
| Battery isolator switch                                            |                                  |  |
| ·                                                                  |                                  |  |
| MANIPULATOR                                                        |                                  |  |
| Max. Spray Reach at Vertica                                        | <b>al:</b> 9.8 m                 |  |

| ELECTRIC SYSTEM                                     |                                                   |
|-----------------------------------------------------|---------------------------------------------------|
| Battery:                                            | 24 V – 2 x 105 Ah                                 |
| Protection:                                         | IP65                                              |
| Lights: 4 x 1500 Lumen Led in                       |                                                   |
|                                                     | ehind of the operator cabin                       |
|                                                     |                                                   |
|                                                     | Led lights on rear bumper                         |
|                                                     | 500 Lumen Led at bumper<br>1500 Lumen Led on boom |
|                                                     |                                                   |
| IXI                                                 | 500 Lumen Led on bunker                           |
| Dave Trans                                          | Turn signals and taillights                       |
| Box Type:                                           | Stainless steel                                   |
| Beacon Lamp:                                        | Amber color                                       |
|                                                     |                                                   |
| TITAN CLOSED OPERATOR CABI                          | N                                                 |
| Closed 1-person cabin                               |                                                   |
| ROPS & FOPS level 2 certifies                       | · <del>-</del>                                    |
| (EN ISO 3471:2008 / EN ISO 3                        | · · · · · · ·                                     |
| <ul> <li>Mechanical suspension with</li> </ul>      |                                                   |
| adjustable, "T" shaped seat                         | with 3-point seat belt                            |
| (Forward Tilting System)                            |                                                   |
| Cabin heater                                        |                                                   |
| Rear view camera and LCD s                          | creen in operator cabin                           |
| <ul> <li>Levers and indicators for all</li> </ul>   | driving controls                                  |
| <ul> <li>In-Cabin radio output and local</li> </ul> | cation (12V)                                      |
| <ul> <li>Cabin lighting</li> </ul>                  |                                                   |
| <ul> <li>Heated wing mirrors</li> </ul>             |                                                   |
| <ul> <li>Document box</li> </ul>                    |                                                   |
| <ul> <li>Transparent protection plate</li> </ul>    | on the windshield                                 |
|                                                     |                                                   |
| DIMENSIONS & WEIGHT                                 |                                                   |
| Weight:                                             | 16000 kg (Approximately)                          |
| Length:                                             | 10240 mm                                          |
| Width:                                              | 2300 mm                                           |
| Height:                                             | 2750 mm                                           |
| Inner Turning Radius:                               | 3970 mm                                           |
| Outer Turning Radius:                               | 7100 mm                                           |
|                                                     |                                                   |
| MISCALLANEOUS                                       |                                                   |
| <ul> <li>Warning plates and decals</li> </ul>       |                                                   |
| Tool box                                            |                                                   |
| • 2x4 kg portable fire extinguis                    | sher (1 in operator cabin)                        |
| • 2 pcs Wheel chocks                                |                                                   |
| Front towbar                                        |                                                   |
| Back-up alarm and light                             |                                                   |
| Battery isolator switch                             |                                                   |
| ,                                                   |                                                   |
|                                                     |                                                   |
|                                                     |                                                   |