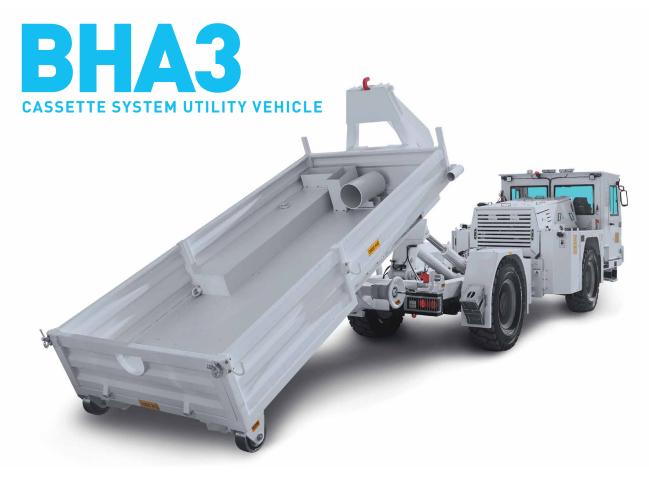

#### **TITAN UNDERGROUND MINING UTILITY VEHICLES**

BVK05

**BHA3** 

CASSETTE SYSTEM UTILITY VEHICLE

**BIA100** 

BPT24
PERSONNEL CARRIER