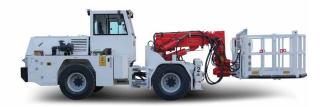

# Titan UNDERGROUND MINING UTILITY VEHICLES





## **Titan**

**BIS20** 

**CONCRETE SPRAYING MACHINE** 







**BYM6.0** 

**CONCRETE TRANSMIXER** 







BTM6

**CONCRETE AGITATOR** 



**ANFO CHARGER TRUCK** 





**BEC100** 



**BKPT7** 

MATERIAL TRANSPORTER



#### **TITAN UNDERGROUND MINING UTILITY VEHICLES**









BVK05



**BHA3** 

CASSETTE SYSTEM UTILITY VEHICLE



**BIA100** 





BPT24
PERSONNEL CARRIER



## HG16 CONVEYOR BELT MAINTENANCE TRUCK









Titan concrete pump with casted body and hydraulic vibrator



Control panel for manipulator and stabilizers



Rear view camera and LCD screen in operator cabin



Spraying head with 350° rotation, +/-135° tilt and 8° oscillation



ROPS & FOPS level 2 certified closed 1-person cabin



High strength articulated chassis









| DIESEL ENGINE                             |                                         |
|-------------------------------------------|-----------------------------------------|
| Make / Model:                             | Deutz TCD 2013 L4 2V                    |
| Max. Power:                               | 129