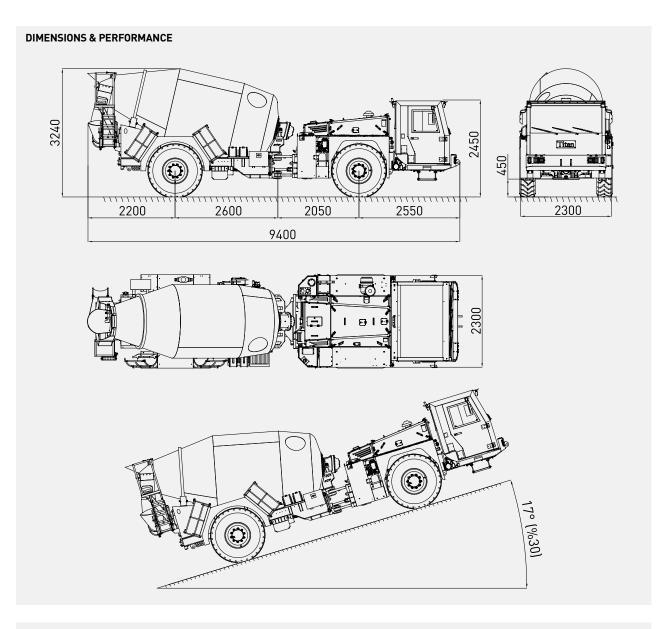

|
|                                                                       |
|                                                                       |
|                                                                       |
|                                                                       |
|                                                                       |
|                                                                       |
|                                                                       |







6 m³ concrete yield



Control panel for drum rotation



Rear view camera and LCD screen in operator cabin



135 bar high pressure washing system



ROPS & FOPS level 2 certified closed 2-person cabin



High strength articulated chassis







| DIESEL ENGINE                 |                                                                        |
|-------------------------------|------------------------------------------------------------------------|
| Make / Model:                 | Deutz TCD 2012 L6                                                      |
| Max. Power:                   | 155 kW at 2300 rpm                                                     |
| Max. Torque:                  | 810 Nm at 1600 rpm                                                     |
| Engine Emission:              | EU Stage 3A / US EPA Tier 3                                            |
| Diesel Tank:                  | 150 เ                                                                  |
| With Catalytic Converter      | and Silence