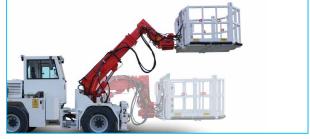

## HG16 CONVEYOR BELT MAINTENANCE TRUCK

Titan concrete pump with casted body and hydraulic vibrator

Control panel for manipulator and stabilizers

Rear view camera and LCD screen in operator cabin

Spraying head with 350° rotation, +/-135° tilt and 8° oscillation