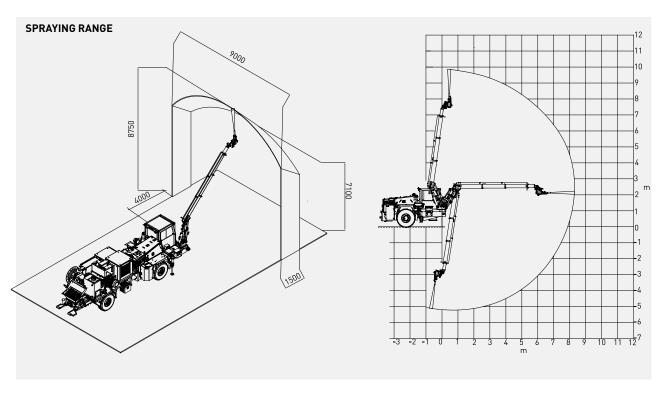

| ELECTRIC SYSTEM                                                    |                                  |  |
|--------------------------------------------------------------------|----------------------------------|--|
| Battery:                                                           | 24 V – 2 x 105 Ah                |  |
| Protection:                                                        | IP65                             |  |
| Lights: 4 x 1500 Lumen Led                                         | I in front of the operator cabin |  |
| <u>*</u>                                                           | d behind of the operator cabin   |  |
|                                                                    | x 1500 Lumen Led at bumper       |  |
|                                                                    | 2 x 1500 Lumen Led on boom       |  |
| 1                                                                  | x 1500 Lumen Led on hopper       |  |
|                                                                    | Turn signals and taillights      |  |
| Box Type:                                                          | Stainless steel                  |  |
| Beacon Lamp:                                                       | Amber color                      |  |
| ·                                                                  |                                  |  |
| TITAN CLOSED OPERATOR CA                                           | ABIN                             |  |
| • Closed 1-person cabin                                            |                                  |  |
| ROPS & FOPS level 2 cert                                           | tified                           |  |
| (EN ISO 3471:2008 / EN IS                                          | 50 3449:2008)                    |  |
| <ul> <li>Mechanical suspension w</li> </ul>                        | vith manual tilt, weight, height |  |
| adjustable, "T" shaped se                                          | at with 3-point seat belt        |  |
| (Forward tilting system)                                           |                                  |  |
| <ul> <li>Cabin heater</li> </ul>                                   |                                  |  |
| Rear view camera and LCD screen in operator cabin                  |                                  |  |
| <ul> <li>Levers and indicators for all driving controls</li> </ul> |                                  |  |
| <ul> <li>In-Cabin radio output and</li> </ul>                      | l location (12V)                 |  |
| <ul> <li>Cabin lighting</li> </ul>                                 |                                  |  |
| <ul> <li>Heated wing mirrors</li> </ul>                            |                                  |  |
| <ul> <li>Document box</li> </ul>                                   |                                  |  |
| <ul> <li>Transparent protection pl</li> </ul>                      | ate on the windshield            |  |
| DIMENSIONS O MEIGHT                                                |                                  |  |
| DIMENSIONS & WEIGHT                                                | 1/5001 (4                        |  |
| Weight:                                                            | 16500 kg (Approximately)         |  |
| Length:<br>Width:                                                  | 10940 mm<br>2300 mm              |  |
| Width:                                                             | 2550 mm                          |  |
| Inner Turning Radius:                                              | 4700 mm                          |  |
| Outer Turning Radius:                                              | 7985 mm                          |  |
| outer rurning Radius.                                              | 7703 111111                      |  |
| MISCALLANEOUS                                                      |                                  |  |
| Warning plates and decal                                           | .s                               |  |
| Tool box                                                           |                                  |  |
| 2x4 kg portable fire exting                                        | guisher (1 in operator cabin)    |  |
| 2 pcs Wheel chocks                                                 |                                  |  |
| Front towbar                                                       |                                  |  |
| Back-up alarm and light                                            |                                  |  |
| Battery isolator switch                                            |                                  |  |
| ·                                                                  |                                  |  |
| MANIPULATOR                                                        |                                  |  |
| Max. Spray Reach at Vertica                                        | <b>al:</b> 9.8 m                 |  |

Max. Spray Reach at Horizontal:

8.3 m

| SPRAYING HEAD |         |
|---------------|---------|
| Rotation:     | 350     |
| Tilt:         | +/- 135 |
| Oscillation:  | 8       |