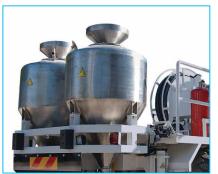

5.6 m³ concrete yield 220 l stainless steel admixture tank (optional)

0-18 rpm adjustable rotating speed

Rear view camera and LCD screen in operator cabin

Hydraulically controlled shutter and chute

ROPS & FOPS level 2 certified closed 2-person cabin