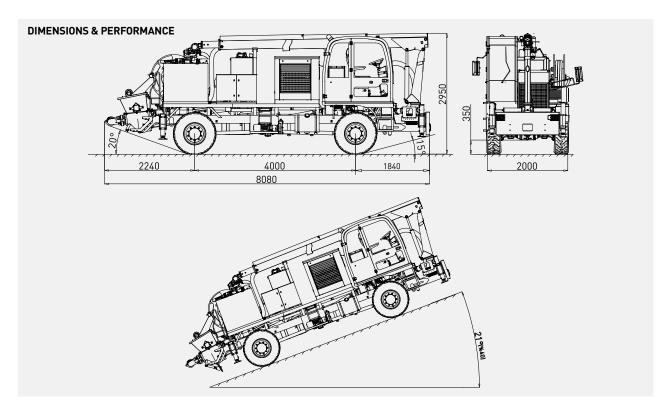

| ELECTRIC SYSTEM                                                    |                                  |  |
|--------------------------------------------------------------------|----------------------------------|--|
| Battery:                                                           | 24 V – 2 x 105 Ah                |  |
| Protection:                                                        | IP65                             |  |
| Lights: 4 x 1500 Lumen Led                                         | I in front of the operator cabin |  |
| <u>*</u>                                                           | d behind of the operator cabin   |  |
|                                                                    | x 1500 Lumen Led at bumper       |  |
|                                                                    | 2 x 1500 Lumen Led on boom       |  |
| 1                                                                  | x 1500 Lumen Led on hopper       |  |
|                                                                    | Turn signals and taillights      |  |
| Box Type:                                                          | Stainless steel                  |  |
| Beacon Lamp:                                                       | Amber color                      |  |
| ·                                                                  |                                  |  |
| TITAN CLOSED OPERATOR CA                                           | ABIN                             |  |
| • Closed 1-person cabin                                            |                                  |  |
| ROPS & FOPS level 2 cert                                           | tified                           |  |
| (EN ISO 3471:2008 / EN IS                                          | 50 3449:2008)                    |  |
| <ul> <li>Mechanical suspension w</li> </ul>                        | vith manual tilt, weight, height |  |
| adjustable, "T" shaped se                                          | at with 3-point seat belt        |  |
| (Forward tilting system)                                           |                                  |  |
| <ul> <li>Cabin heater</li> </ul>                                   |                                  |  |
| Rear view camera and LCD screen in operator cabin                  |                                  |  |
| <ul> <li>Levers and indicators for all driving controls</li> </ul> |                                  |  |
| <ul> <li>In-Cabin radio output and</li> </ul>                      | l location (12V)                 |  |
| <ul> <li>Cabin lighting</li> </ul>                                 |                                  |  |
| <ul> <li>Heated wing mirrors</li> </ul>                            |                                  |  |
| <ul> <li>Document box</li> </ul>                                   |                                  |  |
| <ul> <li>Transparent protection pl</li> </ul>                      | ate on the windshield            |  |
| DIMENSIONS O MEIGHT                                                |                                  |  |
| DIMENSIONS & WEIGHT                                                | 1/5001 (4                        |  |
| Weight:                                                            | 16500 kg (Approximately)         |  |
| Length:<br>Width:                                                  | 10940 mm<br>2300 mm              |  |
| Width:                                                             | 2550 mm                          |  |
| Inner Turning Radius:                                              | 4700 mm                          |  |
| Outer Turning Radius:                                              | 7985 mm                          |  |
| outer rurning Radius.                                              | 7703 111111                      |  |
| MISCALLANEOUS                                                      |                                  |  |
| Warning plates and decal                                           | .s                               |  |
| Tool box                                                           |                                  |  |
| 2x4 kg portable fire exting                                        | guisher (1 in operator cabin)    |  |
| 2 pcs Wheel chocks                                                 |                                  |  |
| Front towbar                                                       |                                  |  |
| Back-up alarm and light                                            |                                  |  |
| Battery isolator switch                                            |                                  |  |
| ·                                                                  |                                  |  |
| MANIPULATOR                                                        |                                  |  |
| Max. Spray Reach at Vertica                                        | <b>al:</b> 9.8 m                 |  |

| ELECTRIC SYSTEM                                     |                                                   |
|-----------------------------------------------------|---------------------------------------------------|
| Battery:                                            | 24 V – 2 x 105 Ah                                 |
| Protection:                                         | IP65                                              |
| Lights: 4 x 1500 Lumen Led in                       |                                                   |
|                                                     | ehind of the operator cabin                       |
|                                                     |                                                   |
|                                                     | Led lights on rear bumper                         |
|                                                     | 500 Lumen Led at bumper<br>1500 Lumen Led on boom |
|                                                     |                                                   |
| IXI                                                 | 500 Lumen Led on bunker                           |
| Dave Trans                                          | Turn signals and taillights                       |
| Box Type:                                           | Stainless steel                                   |
| Beacon Lamp:                                        | Amber color                                       |
|                                                     |                                                   |
| TITAN CLOSED OPERATOR CABI                          | N                                                 |
| Closed 1-person cabin                               |                                                   |
| ROPS & FOPS level 2 certifies                       | · <del>-</del>                                    |
| (EN ISO 3471:2008 / EN ISO 3                        | · · · · · · ·                                     |
| <ul> <li>Mechanical suspension with</li> </ul>      |                                                   |
| adjustable, "T" shaped seat                         | with 3-point seat belt                            |
| (Forward Tilting System)                            |                                                   |
| Cabin heater                                        |                                                   |
| Rear view camera and LCD s                          | creen in operator cabin                           |
| <ul> <li>Levers and indicators for all</li> </ul>   | driving controls                                  |
| <ul> <li>In-Cabin radio output and local</li> </ul> | cation (12V)                                      |
| <ul> <li>Cabin lighting</li> </ul>                  |                                                   |
| <ul> <li>Heated wing mirrors</li> </ul>             |                                                   |
| <ul> <li>Document box</li> </ul>                    |                                                   |
| <ul> <li>Transparent protection plate</li> </ul>    | on the windshield                                 |
|                                                     |                                                   |
| DIMENSIONS & WEIGHT                                 |                                                   |
| Weight:                                             | 16000 kg (Approximately)                          |
| Length:                                             | 10240 mm                                          |
| Width:                                              | 2300 mm                                           |
| Height:                                             | 2750 mm                                           |
| Inner Turning Radius:                               | 3970 mm                                           |
| Outer Turning Radius:                               | 7100 mm                                           |
|                                                     |                                                   |
| MISCALLANEOUS                                       |                                                   |
| <ul> <li>Warning plates and decals</li> </ul>       |                                                   |
| Tool box                                            |                                                   |
| • 2x4 kg portable fire extinguis                    | sher (1 in operator cabin)                        |
| • 2 pcs Wheel chocks                                |                                                   |
| Front towbar                                        |                                                   |
| Back-up alarm and light                             |                                                   |
| Battery isolator switch                             |                                                   |
| ,                                                   |                                                   |
|                                                     |                                                   |
|                                                     |                                                   |

| ELECTRIC SYSTEM                               |                                  | Outer Turning Radius                   | 7100 mm                               |
|-----------------------------------------------|----------------------------------|----------------------------------------|---------------------------------------|
| Battery:                                      | 24 V – 2 x 105 Ah                | <b>3</b>                               |                                       |
| Protection:                                   | IP65                             | MISCALLANEOUS                          |                                       |
|                                               | d in front of the operator cabin | Warning plates and                     | decals                                |
| ·                                             | d behind of the operator cabin   | Tool box                               |                                       |
|                                               | nen Led lights on rear bumper    |                                        | extinguisher (1 in operator cabin)    |
|                                               | x 1500 Lumen Led at bumper       | • 2 pcs Wheel chocks                   | · · · · · · · · · · · · · · · · · · · |
| _                                             | 2 x 1500 Lumen Led on boom       | Front towbar                           |                                       |
| 1                                             | x 1500 Lumen Led on bunker       | Back-up alarm and                      | light                                 |
| ·                                             | Turn signals and taillights      | Battery isolator swit                  | 3                                     |
| Box Type:                                     | Stainless steel                  | - Buttery Isotator Swit                | COL                                   |
| Beacon Lamp:                                  | Amber color                      |                                        |                                       |
| beacon Lamp:                                  | Alliber cotor                    |                                        |                                       |
| TITAN CLOSED OPERATOR C                       | ABIN                             |                                        |                                       |
| Closed 1-person cabin                         |                                  | MANIPULATOR                            |                                       |
| ROPS & FOPS level 2 cer                       | tified                           | Max. Spray Reach at V                  | <b>Vertical:</b> 9.8 m                |
| (EN ISO 3471:2008 / EN I                      | SO 3449:2008)                    | Max. Spray Reach at H                  | <b>forizontal:</b> 8.3 m              |
| <ul> <li>Mechanical suspension v</li> </ul>   | vith manual tilt, weight, height |                                        |                                       |
| adjustable, "T" shaped se                     |                                  | SPRAYING HEAD                          |                                       |
| (Forward Tilting System)                      |                                  | Rotation:                              | 350°                                  |
| Cabin heater                                  |                                  | Tilt:                                  | +/- 135°                              |
| Rear view camera and LC                       | CD screen in operator cabin      | Oscillation:                           | 8°                                    |
| <ul> <li>Levers and indicators for</li> </ul> | all driving controls             |                                        |                                       |
| In-Cabin radio output and                     | d location (12V)                 | DRY CONCRETE PUMP                      |                                       |
| Cabin lighting                                |                                  | Capacity:                              | 6-9 m <sup>3</sup> / h at 1450 rpm    |
| Heated wing mirrors                           |                                  | Max. Concrete Pressu                   | re: 8-10 bar                          |
| <ul> <li>Document box</li> </ul>              |                                  |                                        |                                       |
| Transparent protection p                      | late on the windshield           | BUNKER                                 |                                       |
|                                               |                                  | Bunker Volume:                         | 4 m³                                  |
| DIMENSIONS & WEIGHT                           |                                  | Covers:                                | Hydraulic cylinder double covers      |
| Weight:                                       | 16000 kg (Approximately)         |                                        |                                       |
| Length:                                       | 10240 mm                         | SPIRAL                                 |                                       |
| Width:                                        | 2300 mm                          | Max. Speed:                            | 7.5 - 15 rpm                          |
| Height:                                       | 2750 mm                          | Drive:                                 | Hydraulic reducer                     |
| Inner Turning Radius:                         | 3970 mm                          |                                        |                                       |
|                                               |                                  | CABLE REMOTE CONTR                     | 0L                                    |
|                                               |                                  | Specifications:                        |                                       |
|                                               |                                  | All nozzle and mani                    | pulator movements                     |
|                                               |                                  | Nozzle oscillation                     |                                       |
|                                               |                                  | Air line on/off                        |                                       |
|                                               |                                  | <ul> <li>Dosing on/off</li> </ul>      |                                       |
|                                               |                                  | Dosing flow rate adj                   | ustment                               |
|                                               |                                  | <ul> <li>Pumping on/off and</li> </ul> | flow rate adjustment                  |
|                                               |                                  |                                        |                                       |
|                                               |                                  |                                        |                                       |
|                                               |                                  |                                        |                                       |
|                                               |                                  |                                        |                                       |
|                                               |                                  |                                        |                                       |