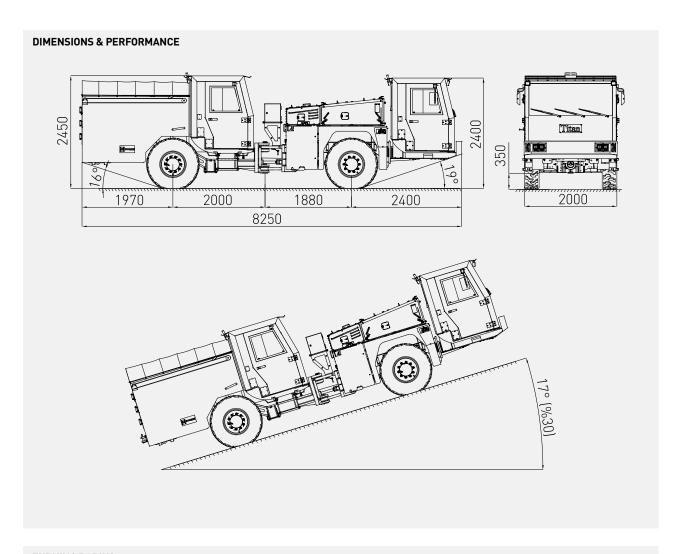

ROPS & FOPS level 2 certified closed 1-person cabin

High strength articulated chassis

| DIESEL ENGINE                             |                                         |
|-------------------------------------------|-----------------------------------------|
| Make / Model:                             | Deutz TCD 2013 L4 2V                    |
| Max. Power:                               | 129 kW at 2300 rpm                      |
| Max. Torque:                              | 670 Nm at 1600 rpm                      |
| Engine Emission:                          | EU Stage 3A / US EPA Tier 3             |
| Diesel Tank:                              | 140 l                                   |
| With Catalytic Conve                      | rter and Silencer                       |
|                                           |                                         |
| TRANSMISSION                              |                                         |
| Make / Model:                             | Dana Spicer T24000                      |
|                                           | Powershift                              |
| Aut                                       | comatic 3-speed forward and reverse     |
|                                           | Four-wheel drive                        |
|                                           |                                         |
| AXLES & TYRES                             |                                         |
| Make / Model:                             | Dana Spicer 113                         |
| Type:                                     | Planetary                               |
| Front:                                    | +/- 8° Oscillating                      |
| Rear:                                     | Rigid                                   |
| Tyres:                                    | 12.00 – 20                              |
|                                           |                                         |
| PERFORMANCE                               |                                         |
| Max. Gradient:                            | 30%                                     |
| Max. Speed:                               | 24.5 km/h                               |
| Max. Tractive Effort:                     | 122 kN                                  |
|                                           |                                         |
| STEERING                                  |                                         |
|                                           | Articulation, +/- 40°                   |
|                                           | Orbitrol Type                           |
|                                           |                                         |
| BRAKING SYSTEM                            |                                         |
|                                           | Hydraulically powered two-circuit oil   |
|                                           | ersed multidisc brakes in both axles    |
| Safety/Parking Brak                       |                                         |
|                                           | hydraulic released SAHR                 |
|                                           | Fail safe                               |
| CHACCIC                                   |                                         |
| CHASSIS                                   | Autionlated high strongth stool         |
| Type:<br>Stabilizers:                     | Articulated, high strength steel        |
| Stabilizers:                              | 2 pcs, extendible                       |
| HVDDAIII IC CVCTEM                        |                                         |
| HYDRAULIC SYSTEM                          | Fixed and variable displacement         |
| Pump Type:<br>Max. Pressure:              | Fixed and variable displacement 210 bar |
|                                           |                                         |
| Flow Rate:                                | 290 l/min at 1450 rpm                   |
| Undroulie Oil Teni-                       | 125 l/min at 2300 rpm (Diesel)          |
| Hydraulic Oil Tank:<br>Return Oil Filter: | 325 l                                   |
|                                           | 20 μm                                   |
| Uil level,                                | filtration and temperature indicators   |

| ELECTRIC SYSTEM                                                    |                                  |  |
|--------------------------------------------------------------------|----------------------------------|--|
| Battery:                                                           | 24 V – 2 x 105 Ah                |  |
| Protection:                                                        | IP65                             |  |
| Lights: 4 x 1500 Lumen Led                                         | I in front of the operator cabin |  |
| <u>*</u>                                                           | d behind of the operator cabin   |  |
|                                                                    | x 1500 Lumen Led at bumper       |  |
|                                                                    | 2 x 1500 Lumen Led on boom       |  |
| 1                                                                  | x 1500 Lumen Led on hopper       |  |
|                                                                    | Turn signals and taillights      |  |
| Box Type:                                                          | Stainless steel                  |  |
| Beacon Lamp:                                                       | Amber color                      |  |
| ·                                                                  |                                  |  |
| TITAN CLOSED OPERATOR CA                                           | ABIN                             |  |
| • Closed 1-person cabin                                            |                                  |  |
| ROPS & FOPS level 2 cert                                           | tified                           |  |
| (EN ISO 3471:2008 / EN IS                                          | 50 3449:2008)                    |  |
| <ul> <li>Mechanical suspension w</li> </ul>                        | vith manual tilt, weight, height |  |
| adjustable, "T" shaped se                                          | at with 3-point seat belt        |  |
| (Forward tilting system)                                           |                                  |  |
| <ul> <li>Cabin heater</li> </ul>                                   |                                  |  |
| Rear view camera and LCD screen in operator cabin                  |                                  |  |
| <ul> <li>Levers and indicators for all driving controls</li> </ul> |                                  |  |
| <ul> <li>In-Cabin radio output and</li> </ul>                      | l location (12V)                 |  |
| <ul> <li>Cabin lighting</li> </ul>                                 |                                  |  |
| <ul> <li>Heated wing mirrors</li> </ul>                            |                                  |  |
| <ul> <li>Document box</li> </ul>                                   |                                  |  |
| <ul> <li>Transparent protection pl</li> </ul>                      | ate on the windshield            |  |
| DIMENSIONS O MEIGHT                                                |                                  |  |
| DIMENSIONS & WEIGHT                                                | 1/5001 (4                        |  |
| Weight:                                                            | 16500 kg (Approximately)         |  |
| Length:<br>Width:                                                  | 10940 mm<br>2300 mm              |  |
| Width:                                                             | 2550 mm                          |  |
| Inner Turning Radius:                                              | 4700 mm                          |  |
| Outer Turning Radius:                                              | 7985 mm                          |  |
| outer rurning Radius.                                              | 7703 111111                      |  |
| MISCALLANEOUS                                                      |                                  |  |
| Warning plates and decal                                           | .s                               |  |
| Tool box                                                           |                                  |  |
| 2x4 kg portable fire exting                                        | guisher (1 in operator cabin)    |  |
| 2 pcs Wheel chocks                                                 |                                  |  |
| Front towbar                                                       |                                  |  |
| Back-up alarm and light                                            |                                  |  |
| Battery isolator switch                                            |                                  |  |
| ·                                                                  |                                  |  |
| MANIPULATOR                                                        |                                  |  |
| Max. Spray Reach at Vertica                                        | <b>al:</b> 9.8 m                 |  |