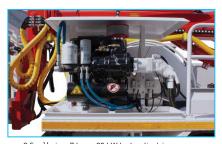

## HG16 CONVEYOR BELT MAINTENANCE TRUCK

Titan concrete pump with casted body and hydraulic vibrator

Control panel for manipulator and stabilizers

Rear view camera and LCD screen in operator cabin

Spraying head with 350° rotation, +/-135° tilt and 8° oscillation

ROPS & FOPS level 2 certified closed 1-person cabin

High strength articulated chassis

| DIESEL ENGINE                             |                                         |
|-------------------------------------------|-----------------------------------------|
| Make / Model:                             | Deutz TCD 2013 L4 2V                    |
| Max. Power:                               | 129 kW at 2300 rpm                      |
| Max. Torque:                              | 670 Nm at 1600 rpm                      |
| Engine Emission:                          | EU Stage 3A / US EPA Tier 3             |
| Diesel Tank:                              | 140 l                                   |
| With Catalytic Conve                      | rter and Silencer                       |
|                                           |                                         |
| TRANSMISSION                              |                                         |
| Make / Model:                             | Dana Spicer T24000                      |
|                                           | Powershift                              |
| Aut                                       | comatic 3-speed forward and reverse     |
|                                           | Four-wheel drive                        |
|                                           |                                         |
| AXLES & TYRES                             |                                         |
| Make / Model:                             | Dana Spicer 113                         |
| Type:                                     | Planetary                               |
| Front:                                    | +/- 8° Oscillating                      |
| Rear:                                     | Rigid                                   |
| Tyres:                                    | 12.00 – 20                              |
|                                           |                                         |
| PERFORMANCE                               |                                         |
| Max. Gradient:                            | 30%                                     |
| Max. Speed:                               | 24.5 km/h                               |
| Max. Tractive Effort:                     | 122 kN                                  |
|                                           |                                         |
| STEERING                                  |                                         |
|                                           | Articulation, +/- 40°                   |
|                                           | Orbitrol Type                           |
|                                           |                                         |
| BRAKING SYSTEM                            |                                         |
|                                           | Hydraulically powered two-circuit oil   |
|                                           | ersed multidisc brakes in both axles    |
| Safety/Parking Brak                       |                                         |
|                                           | hydraulic released SAHR                 |
|                                           | Fail safe                               |
| CHACCIC                                   |                                         |
| CHASSIS                                   | Autionlated high strongth stool         |
| Type:<br>Stabilizers:                     | Articulated, high strength steel        |
| Stabilizers:                              | 2 pcs, extendible                       |
| HVDDAIII IC CVCTEM                        |                                         |
| HYDRAULIC SYSTEM                          | Fixed and variable displacement         |
| Pump Type:<br>Max. Pressure:              | Fixed and variable displacement 210 bar |
|                                           |                                         |
| Flow Rate:                                | 290 l/min at 1450 rpm                   |
| Undroulie Oil Teni-                       | 125 l/min at 2300 rpm (Diesel)          |
| Hydraulic Oil Tank:<br>Return Oil Filter: | 325 l                                   |
|                                           | 20 μm                                   |
| Uil level,                                | filtration and temperature indicators   |