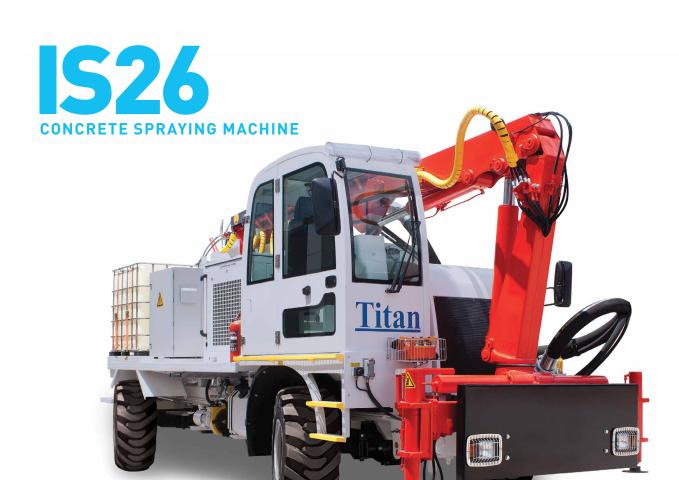

## HG16 CONVEYOR BELT MAINTENANCE TRUCK

Titan concrete pump with casted body and hydraulic vibrator

Control panel for manipulator and stabilizers

Rear view camera and LCD screen in operator cabin

Spraying head with 350° rotation, +/-135° tilt and 8° oscillation

Spraying head with 350° rotation, +/-135° tilt and 8° oscillation

4 m³ bunker volume

Rear view camera and LCD screen in operator cabin

6-9 m³/h dry mix concrete pump

135 bar high pressure washing system

High strength articulated chassis