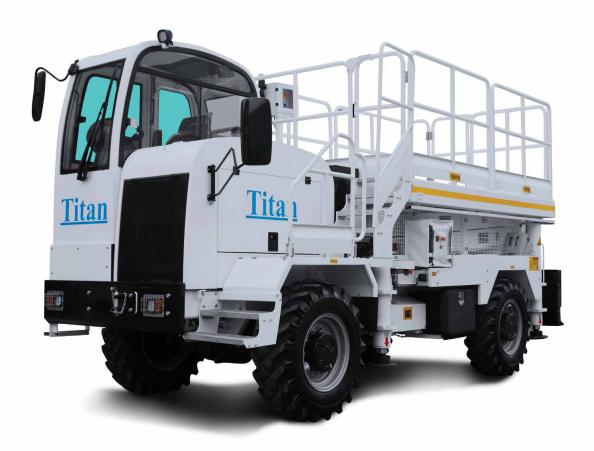

| ELECTRIC SYSTEM                                                    |                                  |  |
|--------------------------------------------------------------------|----------------------------------|--|
| Battery:                                                           | 24 V – 2 x 105 Ah                |  |
| Protection:                                                        | IP65                             |  |
| Lights: 4 x 1500 Lumen Led                                         | I in front of the operator cabin |  |
| <u>*</u>                                                           | d behind of the operator cabin   |  |
|                                                                    | x 1500 Lumen Led at bumper       |  |
|                                                                    | 2 x 1500 Lumen Led on boom       |  |
| 1                                                                  | x 1500 Lumen Led on hopper       |  |
|                                                                    | Turn signals and taillights      |  |
| Box Type:                                                          | Stainless steel                  |  |
| Beacon Lamp:                                                       | Amber color                      |  |
| ·                                                                  |                                  |  |
| TITAN CLOSED OPERATOR CA                                           | ABIN                             |  |
| • Closed 1-person cabin                                            |                                  |  |
| ROPS & FOPS level 2 cert                                           | tified                           |  |
| (EN ISO 3471:2008 / EN IS                                          | 50 3449:2008)                    |  |
| <ul> <li>Mechanical suspension w</li> </ul>                        | vith manual tilt, weight, height |  |
| adjustable, "T" shaped se                                          | at with 3-point seat belt        |  |
| (Forward tilting system)                                           |                                  |  |
| <ul> <li>Cabin heater</li> </ul>                                   |                                  |  |
| Rear view camera and LCD screen in operator cabin                  |                                  |  |
| <ul> <li>Levers and indicators for all driving controls</li> </ul> |                                  |  |
| <ul> <li>In-Cabin radio output and</li> </ul>                      | l location (12V)                 |  |
| <ul> <li>Cabin lighting</li> </ul>                                 |                                  |  |
| <ul> <li>Heated wing mirrors</li> </ul>                            |                                  |  |
| <ul> <li>Document box</li> </ul>                                   |                                  |  |
| <ul> <li>Transparent protection pl</li> </ul>                      | ate on the windshield            |  |
| DIMENSIONS O MEIGHT                                                |                                  |  |
| DIMENSIONS & WEIGHT                                                | 1/5001 (4                        |  |
| Weight:                                                            | 16500 kg (Approximately)         |  |
| Length:<br>Width:                                                  | 10940 mm<br>2300 mm              |  |
| Width:                                                             | 2550 mm                          |  |
| Inner Turning Radius:                                              | 4700 mm                          |  |
| Outer Turning Radius:                                              | 7985 mm                          |  |
| outer rurning Radius.                                              | 7703 111111                      |  |
| MISCALLANEOUS                                                      |                                  |  |
| Warning plates and decal                                           | .s                               |  |
| Tool box                                                           |                                  |  |
| 2x4 kg portable fire exting                                        | guisher (1 in operator cabin)    |  |
| 2 pcs Wheel chocks                                                 |                                  |  |
| Front towbar                                                       |                                  |  |
| Back-up alarm and light                                            |                                  |  |
| Battery isolator switch                                            |                                  |  |
| ·                                                                  |                                  |  |
| MANIPULATOR                                                        |                                  |  |
| Max. Spray Reach at Vertica                                        | <b>al:</b> 9.8 m                 |  |