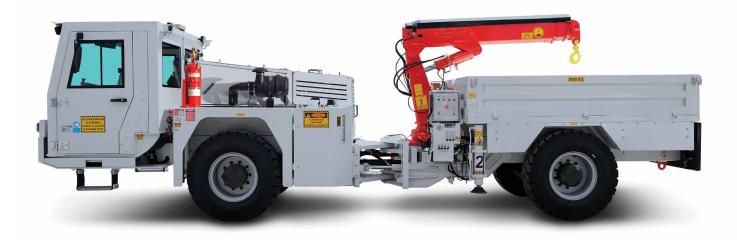

nside the cabin, on electric box, right rear, on the platform)
- 2 pcs mechanical inclinometer at chassis
- +/- 4° rolling angle limitation
- Sensor system that disables collecting support legs until the platform is completely lowered.
- Door is open warning system

#### OTHER

• Centralized greasing system

#### **OPTIONS**

- Automatic centralized lubrication system
- Electric socket in cabin 220 Volt 150 Watt
- Air-conditioner (Heating and Cooling) in the cabin
- Manual activated fire extinguishing system
- Automatic and manual activated fire extinguishing system (Linear wired)
- +/- 500 mm side shift function
- Platform size and lifting capacity on demand
- 24 V emergency steering
- Diesel particulate filter DPF
- EU Stage 5 diesel engine
- Additional side view camera
- Spare wheel







Crane with 1200 kg capacity at 5 meters



8000 kg capacity pick-up box



Robust boom



ROPS & FOPS level 2 certified closed 2-person cabin



Rear view camera and LCD screen in operator cabin



High strength articulated chassis









| DIESEL ENGINE         |                                       |
|-----------------------|---------------------------------------|
| Make / Model:         | Deutz TCD 2013 L4 2V                  |
| Max. Power:           | 129 kW at 2300 rpm                    |
| Max. Torque:          | 670 Nm at 1600 rpm                    |
| Engine Emission:      | EU Stage 3A / US EPA Tier 3           |
| Diesel Tank:          | 150 เ                                 |
| With Catalytic Conve  | rter and Silencer                     |
|                       |