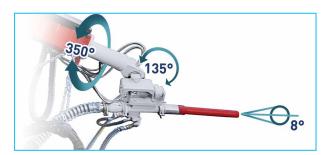

## HG16 CONVEYOR BELT MAINTENANCE TRUCK

Titan concrete pump with casted body and hydraulic vibrator

Control panel for manipulator and stabilizers

Rear view camera and LCD screen in operator cabin

Spraying head with 350° rotation, +/-135° tilt and 8° oscillation

Max. Spray Reach at Horizontal:

8.3 m

| SPRAYING HEAD |         |
|---------------|---------|
| Rotation:     | 350     |
| Tilt:         | +/- 135 |
| Oscillation:  | 8       |

Spraying head with 350° rotation, +/-135° tilt and 8° oscillation

4 m³ bunker volume

Rear view camera and LCD screen in operator cabin

6-9 m³/h dry mix concrete pump

135 bar high pressure washing system

High strength articulated chassis

| ELECTRIC SYSTEM                               |                                  | Outer Turning Radius                   | 7100 mm                               |
|-----------------------------------------------|----------------------------------|----------------------------------------|---------------------------------------|
| Battery:                                      | 24 V – 2 x 105 Ah                | <b>3</b>                               |                                       |
| Protection:                                   | IP65                             | MISCALLANEOUS                          |                                       |
|                                               | d in front of the operator cabin | Warning plates and                     | decals                                |
| ·                                             | d behind of the operator cabin   | Tool box                               |                                       |
|                                               | nen Led lights on rear bumper    |                                        | extinguisher (1 in operator cabin)    |
|                                               | x 1500 Lumen Led at bumper       | • 2 pcs Wheel chocks                   | · · · · · · · · · · · · · · · · · · · |
| _                                             | 2 x 1500 Lumen Led on boom       | Front towbar                           |                                       |
| 1                                             | x 1500 Lumen Led on bunker       | Back-up alarm and                      | light                                 |
| ·                                             | Turn signals and taillights      | Battery isolator swit                  | 3                                     |
| Box Type:                                     | Stainless steel                  | - Buttery Isotator Swit                | COL                                   |
| Beacon Lamp:                                  | Amber color                      |                                        |                                       |
| beacon Lamp:                                  | Alliber cotor                    |                                        |                                       |
| TITAN CLOSED OPERATOR C                       | ABIN                             |                                        |                                       |
| Closed 1-person cabin                         |                                  | MANIPULATOR                            |                                       |
| ROPS & FOPS level 2 cer                       | tified                           | Max. Spray Reach at V                  | <b>Vertical:</b> 9.8 m                |
| (EN ISO 3471:2008 / EN I                      | SO 3449:2008)                    | Max. Spray Reach at H                  | <b>forizontal:</b> 8.3 m              |
| <ul> <li>Mechanical suspension v</li> </ul>   | vith manual tilt, weight, height |                                        |                                       |
| adjustable, "T" shaped se                     |                                  | SPRAYING HEAD                          |                                       |
| (Forward Tilting System)                      |                                  | Rotation:                              | 350°                                  |
| Cabin heater                                  |                                  | Tilt:                                  | +/- 135°                              |
| Rear view camera and LC                       | CD screen in operator cabin      | Oscillation:                           | 8°                                    |
| <ul> <li>Levers and indicators for</li> </ul> | all driving controls             |                                        |                                       |
| In-Cabin radio output and                     | d location (12V)                 | DRY CONCRETE PUMP                      |                                       |
| Cabin lighting                                |                                  | Capacity:                              | 6-9 m <sup>3</sup> / h at 1450 rpm    |
| Heated wing mirrors                           |                                  | Max. Concrete Pressu                   | re: 8-10 bar                          |
| <ul> <li>Document box</li> </ul>              |                                  |                                        |                                       |
| Transparent protection p                      | late on the windshield           | BUNKER                                 |                                       |
|                                               |                                  | Bunker Volume:                         | 4 m³                                  |
| DIMENSIONS & WEIGHT                           |                                  | Covers:                                | Hydraulic cylinder double covers      |
| Weight:                                       | 16000 kg (Approximately)         |                                        |                                       |
| Length:                                       | 10240 mm                         | SPIRAL                                 |                                       |
| Width:                                        | 2300 mm                          | Max. Speed:                            | 7.5 - 15 rpm                          |
| Height:                                       | 2750 mm                          | Drive:                                 | Hydraulic reducer                     |
| Inner Turning Radius:                         | 3970 mm                          |                                        |                                       |
|                                               |                                  | CABLE REMOTE CONTR                     | 0L                                    |
|                                               |                                  | Specifications:                        |                                       |
|                                               |                                  | All nozzle and mani                    | pulator movements                     |
|                                               |                                  | Nozzle oscillation                     |                                       |
|                                               |                                  | Air line on/off                        |                                       |
|                                               |                                  | <ul> <li>Dosing on/off</li> </ul>      |                                       |
|                                               |                                  | Dosing flow rate adj                   | ustment                               |
|                                               |                                  | <ul> <li>Pumping on/off and</li> </ul> | flow rate adjustment                  |
|                                               |                                  |                                        |                                       |
|                                               |                                  |                                        |                                       |
|                                               |                                  |                                        |                                       |
|                                               |                                  |                                        |                                       |
|                                               |                                  |                                        |                                       |