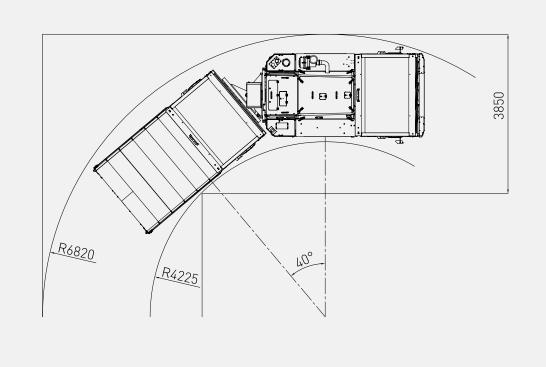

| ELECTRIC SYSTEM                                                    |                                  |  |
|--------------------------------------------------------------------|----------------------------------|--|
| Battery:                                                           | 24 V – 2 x 105 Ah                |  |
| Protection:                                                        | IP65                             |  |
| Lights: 4 x 1500 Lumen Led                                         | I in front of the operator cabin |  |
| <u>*</u>                                                           | d behind of the operator cabin   |  |
|                                                                    | x 1500 Lumen Led at bumper       |  |
|                                                                    | 2 x 1500 Lumen Led on boom       |  |
| 1                                                                  | x 1500 Lumen Led on hopper       |  |
|                                                                    | Turn signals and taillights      |  |
| Box Type:                                                          | Stainless steel                  |  |
| Beacon Lamp:                                                       | Amber color                      |  |
| ·                                                                  |                                  |  |
| TITAN CLOSED OPERATOR CA                                           | ABIN                             |  |
| • Closed 1-person cabin                                            |                                  |  |
| ROPS & FOPS level 2 cert                                           | tified                           |  |
| (EN ISO 3471:2008 / EN IS                                          | 50 3449:2008)                    |  |
| <ul> <li>Mechanical suspension w</li> </ul>                        | vith manual tilt, weight, height |  |
| adjustable, "T" shaped se                                          | at with 3-point seat belt        |  |
| (Forward tilting system)                                           |                                  |  |
| <ul> <li>Cabin heater</li> </ul>                                   |                                  |  |
| Rear view camera and LCD screen in operator cabin                  |                                  |  |
| <ul> <li>Levers and indicators for all driving controls</li> </ul> |                                  |  |
| <ul> <li>In-Cabin radio output and</li> </ul>                      | l location (12V)                 |  |
| <ul> <li>Cabin lighting</li> </ul>                                 |                                  |  |
| <ul> <li>Heated wing mirrors</li> </ul>                            |                                  |  |
| <ul> <li>Document box</li> </ul>                                   |                                  |  |
| <ul> <li>Transparent protection pl</li> </ul>                      | ate on the windshield            |  |
| DIMENSIONS O MEIGHT                                                |                                  |  |
| DIMENSIONS & WEIGHT                                                | 1/5001 (4                        |  |
| Weight:                                                            | 16500 kg (Approximately)         |  |
| Length:<br>Width:                                                  | 10940 mm<br>2300 mm              |  |
| Width:                                                             | 2550 mm                          |  |
| Inner Turning Radius:                                              | 4700 mm                          |  |
| Outer Turning Radius:                                              | 7985 mm                          |  |
| outer rurning Radius.                                              | 7703 111111                      |  |
| MISCALLANEOUS                                                      |                                  |  |
| Warning plates and decal                                           | .s                               |  |
| Tool box                                                           |                                  |  |
| 2x4 kg portable fire exting                                        | guisher (1 in operator cabin)    |  |
| 2 pcs Wheel chocks                                                 |                                  |  |
| Front towbar                                                       |                                  |  |
| Back-up alarm and light                                            |                                  |  |
| Battery isolator switch                                            |                                  |  |
| ·                                                                  |                                  |  |
| MANIPULATOR                                                        |                                  |  |
| Max. Spray Reach at Vertica                                        | <b>al:</b> 9.8 m                 |  |

| ELECTRIC SYSTEM                                     |                                                   |
|-----------------------------------------------------|---------------------------------------------------|
| Battery:                                            | 24 V – 2 x 105 Ah                                 |
| Protection:                                         | IP65                                              |
| Lights: 4 x 1500 Lumen Led in                       |                                                   |
|                                                     | ehind of the operator cabin                       |
|                                                     |                                                   |
|                                                     | Led lights on rear bumper                         |
|                                                     | 500 Lumen Led at bumper<br>1500 Lumen Led on boom |
|                                                     |                                                   |
| IXI                                                 | 500 Lumen Led on bunker                           |
| Dave Trans                                          | Turn signals and taillights                       |
| Box Type:                                           | Stainless steel                                   |
| Beacon Lamp:                                        | Amber color                                       |
|                                                     |                                                   |
| TITAN CLOSED OPERATOR CABI                          | N                                                 |
| Closed 1-person cabin                               |                                                   |
| ROPS & FOPS level 2 certifies                       | · <del>-</del>                                    |
| (EN ISO 3471:2008 / EN ISO 3                        | · · · · · · ·                                     |
| <ul> <li>Mechanical suspension with</li> </ul>      |                                                   |
| adjustable, "T" shaped seat                         | with 3-point seat belt                            |
| (Forward Tilting System)                            |                                                   |
| Cabin heater                                        |                                                   |
| Rear view camera and LCD s                          | creen in operator cabin                           |
| <ul> <li>Levers and indicators for all</li> </ul>   | driving controls                                  |
| <ul> <li>In-Cabin radio output and local</li> </ul> | cation (12V)                                      |
| <ul> <li>Cabin lighting</li> </ul>                  |                                                   |
| <ul> <li>Heated wing mirrors</li> </ul>             |                                                   |
| <ul> <li>Document box</li> </ul>                    |                                                   |
| <ul> <li>Transparent protection plate</li> </ul>    | on the windshield                                 |
|                                                     |                                                   |
| DIMENSIONS & WEIGHT                                 |                                                   |
| Weight:                                             | 16000 kg (Approximately)                          |
| Length:                                             | 10240 mm                                          |
| Width:                                              | 2300 mm                                           |
| Height:                                             | 2750 mm                                           |
| Inner Turning Radius:                               | 3970 mm                                           |
| Outer Turning Radius:                               | 7100 mm                                           |
|                                                     |                                                   |
| MISCALLANEOUS                                       |                                                   |
| <ul> <li>Warning plates and decals</li> </ul>       |                                                   |
| Tool box                                            |                                                   |
| • 2x4 kg portable fire extinguis                    | sher (1 in operator cabin)                        |
| • 2 pcs Wheel chocks                                |                                                   |
| Front towbar                                        |                                                   |
| Back-up alarm and light                             |                                                   |
| Battery isolator switch                             |                                                   |
| ,                                                   |                                                   |
|                                                     |                                                   |
|                                                     |                                                   |

| ELECTRIC SYSTEM                               |                                  | Outer Turning Radius                   | 7100 mm                               |
|-----------------------------------------------|----------------------------------|----------------------------------------|---------------------------------------|
| Battery:                                      | 24 V – 2 x 105 Ah                | <b>3</b>                               |                                       |
| Protection:                                   | IP65                             | MISCALLANEOUS                          |                                       |
|                                               | d in front of the operator cabin | Warning plates and                     | decals                                |
| ·                                             | d behind of the operator cabin   | Tool box                               |                                       |
|                                               | nen Led lights on rear bumper    |                                        | extinguisher (1 in operator cabin)    |
|                                               | x 1500 Lumen Led at bumper       | • 2 pcs Wheel chocks                   | · · · · · · · · · · · · · · · · · · · |
| _                                             | 2 x 1500 Lumen Led on boom       | Front towbar                           |                                       |
| 1                                             | x 1500 Lumen Led on bunker       | Back-up alarm and                      | light                                 |
| ·                                             | Turn signals and taillights      | Battery isolator swit                  | 3                                     |
| Box Type:                                     | Stainless steel                  | - Buttery Isotator Swit                | COL                                   |
| Beacon Lamp:                                  | Amber color                      |                                        |                                       |
| beacon Lamp:                                  | Alliber cotor                    |                                        |                                       |
| TITAN CLOSED OPERATOR C                       | ABIN                             |                                        |                                       |
| Closed 1-person cabin                         |                                  | MANIPULATOR                            |                                       |
| ROPS & FOPS level 2 cer                       | tified                           | Max. Spray Reach at V                  | <b>Vertical:</b> 9.8 m                |
| (EN ISO 3471:2008 / EN I                      | SO 3449:2008)                    | Max. Spray Reach at H                  | <b>forizontal:</b> 8.3 m              |
| <ul> <li>Mechanical suspension v</li> </ul>   | vith manual tilt, weight, height |                                        |                                       |
| adjustable, "T" shaped se                     |                                  | SPRAYING HEAD                          |                                       |
| (Forward Tilting System)                      |                                  | Rotation:                              | 350°                                  |
| Cabin heater                                  |                                  | Tilt:                                  | +/- 135°                              |
| Rear view camera and LC                       | CD screen in operator cabin      | Oscillation:                           | 8°                                    |
| <ul> <li>Levers and indicators for</li> </ul> | all driving controls             |                                        |                                       |
| In-Cabin radio output and                     | d location (12V)                 | DRY CONCRETE PUMP                      |                                       |
| Cabin lighting                                |                                  | Capacity:                              | 6-9 m <sup>3</sup> / h at 1450 rpm    |
| Heated wing mirrors                           |                                  | Max. Concrete Pressu                   | re: 8-10 bar                          |
| <ul> <li>Document box</li> </ul>              |                                  |                                        |                                       |
| Transparent protection p                      | late on the windshield           | BUNKER                                 |                                       |
|                                               |                                  | Bunker Volume:                         | 4 m³                                  |
| DIMENSIONS & WEIGHT                           |                                  | Covers:                                | Hydraulic cylinder double covers      |
| Weight:                                       | 16000 kg (Approximately)         |                                        |                                       |
| Length:                                       | 10240 mm                         | SPIRAL                                 |                                       |
| Width:                                        | 2300 mm                          | Max. Speed:                            | 7.5 - 15 rpm                          |
| Height:                                       | 2750 mm                          | Drive:                                 | Hydraulic reducer                     |
| Inner Turning Radius:                         | 3970 mm                          |                                        |                                       |
|                                               |                                  | CABLE REMOTE CONTR                     | 0L                                    |
|                                               |                                  | Specifications:                        |                                       |
|                                               |                                  | All nozzle and mani                    | pulator movements                     |
|                                               |                                  | Nozzle oscillation                     |                                       |
|                                               |                                  | Air line on/off                        |                                       |
|                                               |                                  | <ul> <li>Dosing on/off</li> </ul>      |                                       |
|                                               |                                  | Dosing flow rate adj                   | ustment                               |
|                                               |                                  | <ul> <li>Pumping on/off and</li> </ul> | flow rate adjustment                  |
|                                               |                                  |                                        |                                       |
|                                               |                                  |                                        |                                       |
|                                               |                                  |                                        |                                       |
|                                               |                                  |                                        |                                       |
|                                               |                                  |                                        |                                       |