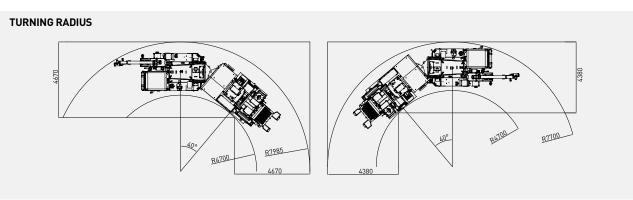

| ELECTRIC SYSTEM                                                    |                                  |  |
|--------------------------------------------------------------------|----------------------------------|--|
| Battery:                                                           | 24 V – 2 x 105 Ah                |  |
| Protection:                                                        | IP65                             |  |
| Lights: 4 x 1500 Lumen Led                                         | I in front of the operator cabin |  |
| <u>*</u>                                                           | d behind of the operator cabin   |  |
|                                                                    | x 1500 Lumen Led at bumper       |  |
|                                                                    | 2 x 1500 Lumen Led on boom       |  |
| 1                                                                  | x 1500 Lumen Led on hopper       |  |
|                                                                    | Turn signals and taillights      |  |
| Box Type:                                                          | Stainless steel                  |  |
| Beacon Lamp:                                                       | Amber color                      |  |
| ·                                                                  |                                  |  |
| TITAN CLOSED OPERATOR CA                                           | ABIN                             |  |
| • Closed 1-person cabin                                            |                                  |  |
| ROPS & FOPS level 2 cert                                           | tified                           |  |
| (EN ISO 3471:2008 / EN IS                                          | 50 3449:2008)                    |  |
| <ul> <li>Mechanical suspension w</li> </ul>                        | vith manual tilt, weight, height |  |
| adjustable, "T" shaped se                                          | at with 3-point seat belt        |  |
| (Forward tilting system)                                           |                                  |  |
| <ul> <li>Cabin heater</li> </ul>                                   |                                  |  |
| Rear view camera and LCD screen in operator cabin                  |                                  |  |
| <ul> <li>Levers and indicators for all driving controls</li> </ul> |                                  |  |
| <ul> <li>In-Cabin radio output and</li> </ul>                      | l location (12V)                 |  |
| <ul> <li>Cabin lighting</li> </ul>                                 |                                  |  |
| <ul> <li>Heated wing mirrors</li> </ul>                            |                                  |  |
| <ul> <li>Document box</li> </ul>                                   |                                  |  |
| <ul> <li>Transparent protection pl</li> </ul>                      | ate on the windshield            |  |
| DIMENSIONS O MEIGHT                                                |                                  |  |
| DIMENSIONS & WEIGHT                                                | 1/5001 (4                        |  |
| Weight:                                                            | 16500 kg (Approximately)         |  |
| Length:<br>Width:                                                  | 10940 mm<br>2300 mm              |  |
| Width:                                                             | 2550 mm                          |  |
| Inner Turning Radius:                                              | 4700 mm                          |  |
| Outer Turning Radius:                                              | 7985 mm                          |  |
| outer rurning Radius.                                              | 7703 111111                      |  |
| MISCALLANEOUS                                                      |                                  |  |
| Warning plates and decal                                           | .s                               |  |
| Tool box                                                           |                                  |  |
| 2x4 kg portable fire exting                                        | guisher (1 in operator cabin)    |  |
| 2 pcs Wheel chocks                                                 |                                  |  |
| Front towbar                                                       |                                  |  |
| Back-up alarm and light                                            |                                  |  |
| Battery isolator switch                                            |                                  |  |
| ·                                                                  |                                  |  |
| MANIPULATOR                                                        |                                  |  |
| Max. Spray Reach at Vertica                                        | <b>al:</b> 9.8 m                 |  |

| ELECTRIC SYSTEM                                     |                                                   |
|-----------------------------------------------------|---------------------------------------------------|
| Battery:                                            | 24 V – 2 x 105 Ah                                 |
| Protection:                                         | IP65                                              |
| Lights: 4 x 1500 Lumen Led in                       |                                                   |
|                                                     | ehind of the operator cabin                       |
|                                                     |                                                   |
|                                                     | Led lights on rear bumper                         |
|                                                     | 500 Lumen Led at bumper<br>1500 Lumen Led on boom |
|                                                     |                                                   |
| IXI                                                 | 500 Lumen Led on bunker                           |
| Dave Trans                                          | Turn signals and taillights                       |
| Box Type:                                           | Stainless steel                                   |
| Beacon Lamp:                                        | Amber color                                       |
|                                                     |                                                   |
| TITAN CLOSED OPERATOR CABI                          | N                                                 |
| Closed 1-person cabin                               |                                                   |
| ROPS & FOPS level 2 certifies                       | · <del>-</del>                                    |
| (EN ISO 3471:2008 / EN ISO 3                        | · · · · · · ·                                     |
| <ul> <li>Mechanical suspension with</li> </ul>      |                                                   |
| adjustable, "T" shaped seat                         | with 3-point seat belt                            |
| (Forward Tilting System)                            |                                                   |
| Cabin heater                                        |                                                   |
| Rear view camera and LCD s                          | creen in operator cabin                           |
| <ul> <li>Levers and indicators for all</li> </ul>   | driving controls                                  |
| <ul> <li>In-Cabin radio output and local</li> </ul> | cation (12V)                                      |
| <ul> <li>Cabin lighting</li> </ul>                  |                                                   |
| <ul> <li>Heated wing mirrors</li> </ul>             |                                                   |
| <ul> <li>Document box</li> </ul>                    |                                                   |
| <ul> <li>Transparent protection plate</li> </ul>    | on the windshield                                 |
|                                                     |                                                   |
| DIMENSIONS & WEIGHT                                 |                                                   |
| Weight:                                             | 16000 kg (Approximately)                          |
| Length:                                             | 10240 mm                                          |
| Width:                                              | 2300 mm                                           |
| Height:                                             | 2750 mm                                           |
| Inner Turning Radius:                               | 3970 mm                                           |
| Outer Turning Radius:                               | 7100 mm                                           |
|                                                     |                                                   |
| MISCALLANEOUS                                       |                                                   |
| <ul> <li>Warning plates and decals</li> </ul>       |                                                   |
| Tool box                                            |                                                   |
| • 2x4 kg portable fire extinguis                    | sher (1 in operator cabin)                        |
| • 2 pcs Wheel chocks                                |                                                   |
| Front towbar                                        |                                                   |
| Back-up alarm and light                             |                                                   |
| Battery isolator switch                             |                                                   |
| ,                                                   |                                                   |
|                                                     |                                                   |
|                                                     |                                                   |

| ELECTRIC SYSTEM                               |                                  | Outer Turning Radius                   | 7100 mm                               |
|-----------------------------------------------|----------------------------------|----------------------------------------|---------------------------------------|
| Battery:                                      | 24 V – 2 x 105 Ah                | <b>3</b>                               |                                       |
| Protection:                                   | IP65                             | MISCALLANEOUS                          |                                       |
|                                               | d in front of the operator cabin | Warning plates and                     | decals                                |
| ·                                             | d behind of the operator cabin   | Tool box                               |                                       |
|                                               | nen Led lights on rear bumper    |                                        | extinguisher (1 in operator cabin)    |
|                                               | x 1500 Lumen Led at bumper       | • 2 pcs Wheel chocks                   | · · · · · · · · · · · · · · · · · · · |
| _                                             | 2 x 1500 Lumen Led on boom       | Front towbar                           |                                       |
| 1                                             | x 1500 Lumen Led on bunker       | Back-up alarm and                      | light                                 |
| ·                                             | Turn signals and taillights      | Battery isolator swit                  | 3                                     |
| Box Type:                                     | Stainless steel                  | - Buttery Isotator Swit                | COL                                   |
| Beacon Lamp:                                  | Amber color                      |                                        |                                       |
| beacon Lamp:                                  | Alliber cotor                    |                                        |                                       |
| TITAN CLOSED OPERATOR C                       | ABIN                             |                                        |                                       |
| Closed 1-person cabin                         |                                  | MANIPULATOR                            |                                       |
| ROPS & FOPS level 2 cer                       | tified                           | Max. Spray Reach at V                  | <b>Vertical:</b> 9.8 m                |
| (EN ISO 3471:2008 / EN I                      | SO 3449:2008)                    | Max. Spray Reach at H                  | <b>forizontal:</b> 8.3 m              |
| <ul> <li>Mechanical suspension v</li> </ul>   | vith manual tilt, weight, height |                                        |                                       |
| adjustable, "T" shaped se                     |                                  | SPRAYING HEAD                          |                                       |
| (Forward Tilting System)                      |                                  | Rotation:                              | 350°                                  |
| Cabin heater                                  |                                  | Tilt:                                  | +/- 135°                              |
| Rear view camera and LC                       | CD screen in operator cabin      | Oscillation:                           | 8°                                    |
| <ul> <li>Levers and indicators for</li> </ul> | all driving controls             |                                        |                                       |
| In-Cabin radio output and                     | d location (12V)                 | DRY CONCRETE PUMP                      |                                       |
| Cabin lighting                                |                                  | Capacity:                              | 6-9 m <sup>3</sup> / h at 1450 rpm    |
| Heated wing mirrors                           |                                  | Max. Concrete Pressu                   | re: 8-10 bar                          |
| <ul> <li>Document box</li> </ul>              |                                  |                                        |                                       |
| Transparent protection p                      | late on the windshield           | BUNKER                                 |                                       |
|                                               |                                  | Bunker Volume:                         | 4 m³                                  |
| DIMENSIONS & WEIGHT                           |                                  | Covers:                                | Hydraulic cylinder double covers      |
| Weight:                                       | 16000 kg (Approximately)         |                                        |                                       |
| Length:                                       | 10240 mm                         | SPIRAL                                 |                                       |
| Width:                                        | 2300 mm                          | Max. Speed:                            | 7.5 - 15 rpm                          |
| Height:                                       | 2750 mm                          | Drive:                                 | Hydraulic reducer                     |
| Inner Turning Radius:                         | 3970 mm                          |                                        |                                       |
|                                               |                                  | CABLE REMOTE CONTR                     | 0L                                    |
|                                               |                                  | Specifications:                        |                                       |
|                                               |                                  | All nozzle and mani                    | pulator movements                     |
|                                               |                                  | Nozzle oscillation                     |                                       |
|                                               |                                  | Air line on/off                        |                                       |
|                                               |                                  | <ul> <li>Dosing on/off</li> </ul>      |                                       |
|                                               |                                  | Dosing flow rate adj                   | ustment                               |
|                                               |                                  | <ul> <li>Pumping on/off and</li> </ul> | flow rate adjustment                  |
|                                               |                                  |                                        |                                       |
|                                               |                                  |                                        |                                       |
|                                               |                                  |                                        |                                       |
|                                               |                                  |                                        |                                       |
|                                               |                                  |                                        |                                       |