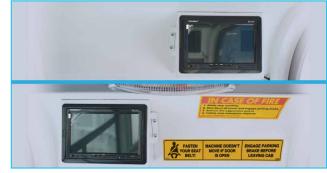

| ELECTRIC SYSTEM                                                    |                                  |  |
|--------------------------------------------------------------------|----------------------------------|--|
| Battery:                                                           | 24 V – 2 x 105 Ah                |  |
| Protection:                                                        | IP65                             |  |
| Lights: 4 x 1500 Lumen Led                                         | I in front of the operator cabin |  |
| <u>*</u>                                                           | d behind of the operator cabin   |  |
|                                                                    | x 1500 Lumen Led at bumper       |  |
|                                                                    | 2 x 1500 Lumen Led on boom       |  |
| 1                                                                  | x 1500 Lumen Led on hopper       |  |
|                                                                    | Turn signals and taillights      |  |
| Box Type:                                                          | Stainless steel                  |  |
| Beacon Lamp:                                                       | Amber color                      |  |
| ·                                                                  |                                  |  |
| TITAN CLOSED OPERATOR CA                                           | ABIN                             |  |
| • Closed 1-person cabin                                            |                                  |  |
| ROPS & FOPS level 2 cert                                           | tified                           |  |
| (EN ISO 3471:2008 / EN IS                                          | 50 3449:2008)                    |  |
| <ul> <li>Mechanical suspension w</li> </ul>                        | vith manual tilt, weight, height |  |
| adjustable, "T" shaped se                                          | at with 3-point seat belt        |  |
| (Forward tilting system)                                           |                                  |  |
| <ul> <li>Cabin heater</li> </ul>                                   |                                  |  |
| Rear view camera and LCD screen in operator cabin                  |                                  |  |
| <ul> <li>Levers and indicators for all driving controls</li> </ul> |                                  |  |
| <ul> <li>In-Cabin radio output and</li> </ul>                      | l location (12V)                 |  |
| <ul> <li>Cabin lighting</li> </ul>                                 |                                  |  |
| <ul> <li>Heated wing mirrors</li> </ul>                            |                                  |  |
| <ul> <li>Document box</li> </ul>                                   |                                  |  |
| <ul> <li>Transparent protection pl</li> </ul>                      | ate on the windshield            |  |
| DIMENSIONS O MEIGHT                                                |                                  |  |
| DIMENSIONS & WEIGHT                                                | 1/5001 (4                        |  |
| Weight:                                                            | 16500 kg (Approximately)         |  |
| Length:<br>Width:                                                  | 10940 mm<br>2300 mm              |  |
| Width:                                                             | 2550 mm                          |  |
| Inner Turning Radius:                                              | 4700 mm                          |  |
| Outer Turning Radius:                                              | 7985 mm                          |  |
| outer rurning Radius.                                              | 7703 111111                      |  |
| MISCALLANEOUS                                                      |                                  |  |
| Warning plates and decal                                           | .s                               |  |
| Tool box                                                           |                                  |  |
| 2x4 kg portable fire exting                                        | guisher (1 in operator cabin)    |  |
| 2 pcs Wheel chocks                                                 |                                  |  |
| Front towbar                                                       |                                  |  |
| Back-up alarm and light                                            |                                  |  |
| Battery isolator switch                                            |                                  |  |
| ·                                                                  |                                  |  |
| MANIPULATOR                                                        |                                  |  |
| Max. Spray Reach at Vertica                                        | <b>al:</b> 9.8 m                 |  |

| ELECTRIC SYSTEM                                     |                                                   |
|-----------------------------------------------------|---------------------------------------------------|
| Battery:                                            | 24 V – 2 x 105 Ah                                 |
| Protection:                                         | IP65                                              |
| Lights: 4 x 1500 Lumen Led in                       |                                                   |
|                                                     | ehind of the operator cabin                       |
|                                                     |                                                   |
|                                                     | Led lights on rear bumper                         |
|                                                     | 500 Lumen Led at bumper<br>1500 Lumen Led on boom |
|                                                     |                                                   |
| IXI                                                 | 500 Lumen Led on bunker                           |
| Dave Trans                                          | Turn signals and taillights                       |
| Box Type:                                           | Stainless steel                                   |
| Beacon Lamp:                                        | Amber color                                       |
|                                                     |                                                   |
| TITAN CLOSED OPERATOR CABI                          | N                                                 |
| Closed 1-person cabin                               |                                                   |
| ROPS & FOPS level 2 certifies                       | · <del>-</del>                                    |
| (EN ISO 3471:2008 / EN ISO 3                        | · · · · · · ·                                     |
| <ul> <li>Mechanical suspension with</li> </ul>      |                                                   |
| adjustable, "T" shaped seat                         | with 3-point seat belt                            |
| (Forward Tilting System)                            |                                                   |
| Cabin heater                                        |                                                   |
| Rear view camera and LCD s                          | creen in operator cabin                           |
| <ul> <li>Levers and indicators for all</li> </ul>   | driving controls                                  |
| <ul> <li>In-Cabin radio output and local</li> </ul> | cation (12V)                                      |
| <ul> <li>Cabin lighting</li> </ul>                  |                                                   |
| <ul> <li>Heated wing mirrors</li> </ul>             |                                                   |
| <ul> <li>Document box</li> </ul>                    |                                                   |
| <ul> <li>Transparent protection plate</li> </ul>    | on the windshield                                 |
|                                                     |                                                   |
| DIMENSIONS & WEIGHT                                 |                                                   |
| Weight:                                             | 16000 kg (Approximately)                          |
| Length:                                             | 10240 mm                                          |
| Width:                                              | 2300 mm                                           |
| Height:                                             | 2750 mm                                           |
| Inner Turning Radius:                               | 3970 mm                                           |
| Outer Turning Radius:                               | 7100 mm                                           |
|                                                     |                                                   |
| MISCALLANEOUS                                       |                                                   |
| <ul> <li>Warning plates and decals</li> </ul>       |                                                   |
| Tool box                                            |                                                   |
| • 2x4 kg portable fire extinguis                    | sher (1 in operator cabin)                        |
| • 2 pcs Wheel chocks                                |                                                   |
| Front towbar                                        |                                                   |
| Back-up alarm and light                             |                                                   |
| Battery isolator switch                             |                                                   |
| ,                                                   |                                                   |
|                                                     |                                                   |
|                                                     |                                                   |