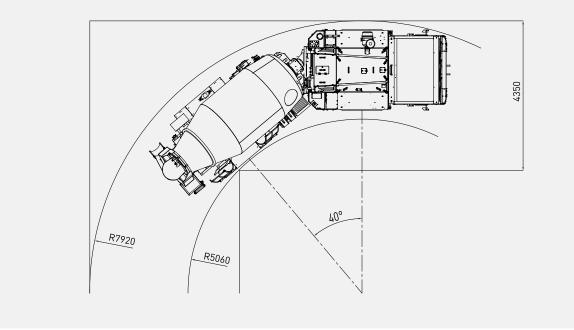

|
|                                                                       |
|                                                                       |
|                                                                       |
|                                                                       |
|                                                                       |
|                                                                       |
|                                                                       |







6 m³ concrete yield



Control panel for drum rotation



Rear view camera and LCD screen in operator cabin



135 bar high pressure washing system



ROPS & FOPS level 2 certified closed 2-person cabin



High strength articulated chassis







| DIESEL ENGINE                 |                                                                        |
|-------------------------------|------------------------------------------------------------------------|
| Make / Model:                 | Deutz TCD 2012 L6                                                      |
| Max. Power:                   | 155 kW at 2300 rpm                                                     |
| Max. Torque:                  | 810 Nm at 1600 rpm                                                     |
| Engine Emission:              | EU Stage 3A / US EPA Tier 3                                            |
| Diesel Tank:                  | 150 เ                                                                  |
| With Catalytic Converter      | and Silencer