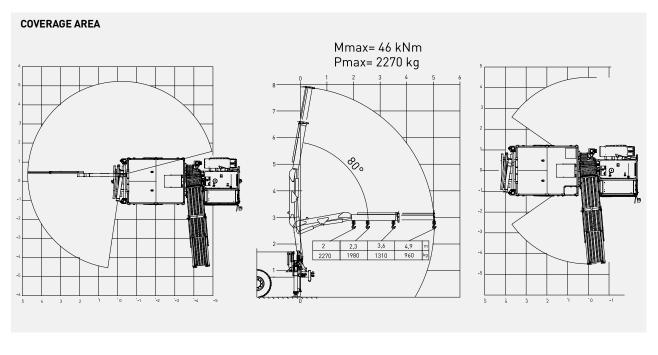

| ELECTRIC SYSTEM                                                    |                                  |  |
|--------------------------------------------------------------------|----------------------------------|--|
| Battery:                                                           | 24 V – 2 x 105 Ah                |  |
| Protection:                                                        | IP65                             |  |
| Lights: 4 x 1500 Lumen Led                                         | I in front of the operator cabin |  |
| <u>*</u>                                                           | d behind of the operator cabin   |  |
|                                                                    | x 1500 Lumen Led at bumper       |  |
|                                                                    | 2 x 1500 Lumen Led on boom       |  |
| 1                                                                  | x 1500 Lumen Led on hopper       |  |
|                                                                    | Turn signals and taillights      |  |
| Box Type:                                                          | Stainless steel                  |  |
| Beacon Lamp:                                                       | Amber color                      |  |
| ·                                                                  |                                  |  |
| TITAN CLOSED OPERATOR CA                                           | ABIN                             |  |
| • Closed 1-person cabin                                            |                                  |  |
| ROPS & FOPS level 2 cert                                           | tified                           |  |
| (EN ISO 3471:2008 / EN IS                                          | 50 3449:2008)                    |  |
| <ul> <li>Mechanical suspension w</li> </ul>                        | vith manual tilt, weight, height |  |
| adjustable, "T" shaped se                                          | at with 3-point seat belt        |  |
| (Forward tilting system)                                           |                                  |  |
| <ul> <li>Cabin heater</li> </ul>                                   |                                  |  |
| Rear view camera and LCD screen in operator cabin                  |                                  |  |
| <ul> <li>Levers and indicators for all driving controls</li> </ul> |                                  |  |
| <ul> <li>In-Cabin radio output and</li> </ul>                      | l location (12V)                 |  |
| <ul> <li>Cabin lighting</li> </ul>                                 |                                  |  |
| <ul> <li>Heated wing mirrors</li> </ul>                            |                                  |  |
| <ul> <li>Document box</li> </ul>                                   |                                  |  |
| <ul> <li>Transparent protection pl</li> </ul>                      | ate on the windshield            |  |
| DIMENSIONS O MEIGHT                                                |                                  |  |
| DIMENSIONS & WEIGHT                                                | 1/5001 (4                        |  |
| Weight:                                                            | 16500 kg (Approximately)         |  |
| Length:<br>Width:                                                  | 10940 mm<br>2300 mm              |  |
| Width:                                                             | 2550 mm                          |  |
| Inner Turning Radius:                                              | 4700 mm                          |  |
| Outer Turning Radius:                                              | 7985 mm                          |  |
| outer rurning Radius.                                              | 7703 111111                      |  |
| MISCALLANEOUS                                                      |                                  |  |
| Warning plates and decal                                           | .s                               |  |
| Tool box                                                           |                                  |  |
| 2x4 kg portable fire exting                                        | guisher (1 in operator cabin)    |  |
| 2 pcs Wheel chocks                                                 |                                  |  |
| Front towbar                                                       |                                  |  |
| Back-up alarm and light                                            |                                  |  |
| Battery isolator switch                                            |                                  |  |
| ·                                                                  |                                  |  |
| MANIPULATOR                                                        |                                  |  |
| Max. Spray Reach at Vertica                                        | <b>al:</b> 9.8 m                 |  |

Max. Spray Reach at Horizontal:

8.3 m

| SPRAYING HEAD |         |
|---------------|---------|
| Rotation:     | 350     |
| Tilt:         | +/- 135 |
| Oscillation:  | 8       |