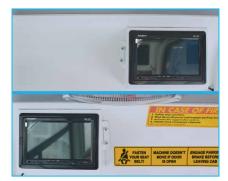

| ELECTRIC SYSTEM                                                    |                                  |  |
|--------------------------------------------------------------------|----------------------------------|--|
| Battery:                                                           | 24 V – 2 x 105 Ah                |  |
| Protection:                                                        | IP65                             |  |
| Lights: 4 x 1500 Lumen Led                                         | I in front of the operator cabin |  |
| <u>*</u>                                                           | d behind of the operator cabin   |  |
|                                                                    | x 1500 Lumen Led at bumper       |  |
|                                                                    | 2 x 1500 Lumen Led on boom       |  |
| 1                                                                  | x 1500 Lumen Led on hopper       |  |
|                                                                    | Turn signals and taillights      |  |
| Box Type:                                                          | Stainless steel                  |  |
| Beacon Lamp:                                                       | Amber color                      |  |
| ·                                                                  |                                  |  |
| TITAN CLOSED OPERATOR CA                                           | ABIN                             |  |
| • Closed 1-person cabin                                            |                                  |  |
| ROPS & FOPS level 2 cert                                           | tified                           |  |
| (EN ISO 3471:2008 / EN IS                                          | 50 3449:2008)                    |  |
| <ul> <li>Mechanical suspension w</li> </ul>                        | vith manual tilt, weight, height |  |
| adjustable, "T" shaped se                                          | at with 3-point seat belt        |  |
| (Forward tilting system)                                           |                                  |  |
| <ul> <li>Cabin heater</li> </ul>                                   |                                  |  |
| Rear view camera and LCD screen in operator cabin                  |                                  |  |
| <ul> <li>Levers and indicators for all driving controls</li> </ul> |                                  |  |
| <ul> <li>In-Cabin radio output and</li> </ul>                      | l location (12V)                 |  |
| <ul> <li>Cabin lighting</li> </ul>                                 |                                  |  |
| <ul> <li>Heated wing mirrors</li> </ul>                            |                                  |  |
| <ul> <li>Document box</li> </ul>                                   |                                  |  |
| <ul> <li>Transparent protection pl</li> </ul>                      | ate on the windshield            |  |
| DIMENSIONS O MEIGHT                                                |                                  |  |
| DIMENSIONS & WEIGHT                                                | 1/5001 (4                        |  |
| Weight:                                                            | 16500 kg (Approximately)         |  |
| Length:<br>Width:                                                  | 10940 mm<br>2300 mm              |  |
| Width:                                                             | 2550 mm                          |  |
| Inner Turning Radius:                                              | 4700 mm                          |  |
| Outer Turning Radius:                                              | 7985 mm                          |  |
| outer rurning Radius.                                              | 7703 111111                      |  |
| MISCALLANEOUS                                                      |                                  |  |
| Warning plates and decal                                           | .s                               |  |
| Tool box                                                           |                                  |  |
| 2x4 kg portable fire exting                                        | guisher (1 in operator cabin)    |  |
| 2 pcs Wheel chocks                                                 |                                  |  |
| Front towbar                                                       |                                  |  |
| Back-up alarm and light                                            |                                  |  |
| Battery isolator switch                                            |                                  |  |
| ·                                                                  |                                  |  |
| MANIPULATOR                                                        |                                  |  |
| Max. Spray Reach at Vertica                                        | <b>al:</b> 9.8 m                 |  |

| ELECTRIC SYSTEM                                     |                                                   |
|-----------------------------------------------------|---------------------------------------------------|
| Battery:                                            | 24 V – 2 x 105 Ah                                 |
| Protection:                                         | IP65                                              |
| Lights: 4 x 1500 Lumen Led in                       |                                                   |
|                                                     | ehind of the operator cabin                       |
|                                                     |                                                   |
|                                                     | Led lights on rear bumper                         |
|                                                     | 500 Lumen Led at bumper<br>1500 Lumen Led on boom |
|                                                     |                                                   |
| IXI                                                 | 500 Lumen Led on bunker                           |
| Dave Trans                                          | Turn signals and taillights                       |
| Box Type:                                           | Stainless steel                                   |
| Beacon Lamp:                                        | Amber color                                       |
|                                                     |                                                   |
| TITAN CLOSED OPERATOR CABI                          | N                                                 |
| Closed 1-person cabin                               |                                                   |
| ROPS & FOPS level 2 certifies                       | · <del>-</del>                                    |
| (EN ISO 3471:2008 / EN ISO 3                        | · · · · · · ·                                     |
| <ul> <li>Mechanical suspension with</li> </ul>      |                                                   |
| adjustable, "T" shaped seat                         | with 3-point seat belt                            |
| (Forward Tilting System)                            |                                                   |
| Cabin heater                                        |                                                   |
| Rear view camera and LCD s                          | creen in operator cabin                           |
| <ul> <li>Levers and indicators for all</li> </ul>   | driving controls                                  |
| <ul> <li>In-Cabin radio output and local</li> </ul> | cation (12V)                                      |
| <ul> <li>Cabin lighting</li> </ul>                  |                                                   |
| <ul> <li>Heated wing mirrors</li> </ul>             |                                                   |
| <ul> <li>Document box</li> </ul>                    |                                                   |
| <ul> <li>Transparent protection plate</li> </ul>    | on the windshield                                 |
|                                                     |                                                   |
| DIMENSIONS & WEIGHT                                 |                                                   |
| Weight:                                             | 16000 kg (Approximately)                          |
| Length:                                             | 10240 mm                                          |
| Width:                                              | 2300 mm                                           |
| Height:                                             | 2750 mm                                           |
| Inner Turning Radius:                               | 3970 mm                                           |
| Outer Turning Radius:                               | 7100 mm                                           |
|                                                     |                                                   |
| MISCALLANEOUS                                       |                                                   |
| <ul> <li>Warning plates and decals</li> </ul>       |                                                   |
| Tool box                                            |                                                   |
| • 2x4 kg portable fire extinguis                    | sher (1 in operator cabin)                        |
| • 2 pcs Wheel chocks                                |                                                   |
| Front towbar                                        |                                                   |
| Back-up alarm and light                             |                                                   |
| Battery isolator switch                             |                                                   |
| ,                                                   |                                                   |
|                                                     |                                                   |
|                                                     |                                                   |