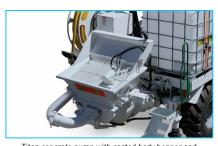

#### **CONCRETE PUMP**

Make / Model: Titan hydraulically driven double piston pumpMax. Capacity:34 m³/h (Theoretical)Concrete Cylinder:180 x 1000 mmMax. Concrete Pressure:50 barMax. Hydraulic Pressure:210 barHopper Volume:250 lConcrete Line Diameter:5" - 4" - 3 1/4"

Hydraulic vibrator on hopper grate Hydraulically controlled shutter at bottom (hopper flush)