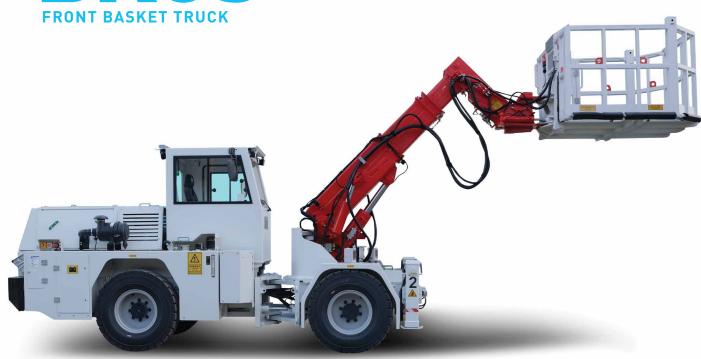

unloading)

Can be fixed when opened

- Plywood upholstered case internal surfaces
- Rear doors can be fixed at 90° and 270°
- Manual opening / closing awning mechanism on the case

#### **DETONATOR BOX**

**Dimensions:** 800 x 500 x 500 mm **Material:** Steel box

- Placed over articulation
- Anti-static inner surface
- Lockable covers

#### OTHER

• Centralized greasing system

#### **OPTIONS**

- Automatic centralized lubrication system
- Electrical outlet in the cabin 220 Volt 150 Watt
- Air-conditioner (Heating and Cooling) in the cabin
- Manual activated fire extinguishing system
- Automatic and manual activated fire extinguishing system (Linear wired)
- 24 V emergency steering
- Diesel particulate filter DPF
- EU Stage 5 diesel engine
- Additional side view camera
- Spare wheel







+/- 35° basket swing



Max. lifting height 5.9 m



Basket with automatic parallelism conforms to EN280 standard  $\,$ 



ROPS & FOPS level 2 certified closed 1-person cabin



Rear view camera and LCD screen in operator cabin



High strength articulated chassis









| DIEGEL ENGINE            |                                    |
|--------------------------|------------------------------------|
| DIESEL ENGINE            |                                    |
| Make / Model:            | Deutz TCD 2013 L4 2V               |
| Max. Power:              | 129 kW at 2300 rpm                 |
| Max. Torque:             | 670 Nm at 1600 rpm                 |
| Engine Emission:         | EU Stage 3A / US EPA Tier 3        |
| Diesel Tank:             | 150 เ