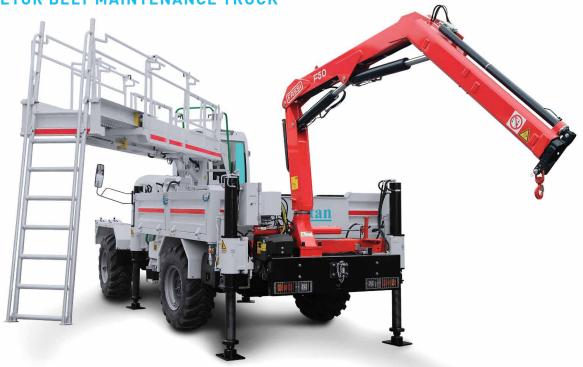

## HG16 CONVEYOR BELT MAINTENANCE TRUCK

Titan concrete pump with casted body and hydraulic vibrator

Control panel for manipulator and stabilizers

Rear view camera and LCD screen in operator cabin

Spraying head with 350° rotation, +/-135° tilt and 8° oscillation