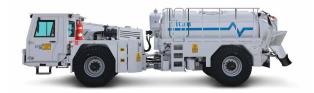

## HG16 CONVEYOR BELT MAINTENANCE TRUCK

Titan concrete pump with casted body and hydraulic vibrator

Control panel for manipulator and stabilizers

Rear view camera and LCD screen in operator cabin

Spraying head with 350° rotation, +/-135° tilt and 8° oscillation