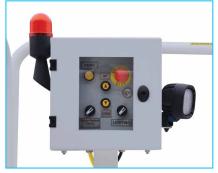

| ELECTRIC SYSTEM                                                    |                                  |  |
|--------------------------------------------------------------------|----------------------------------|--|
| Battery:                                                           | 24 V – 2 x 105 Ah                |  |
| Protection:                                                        | IP65                             |  |
| Lights: 4 x 1500 Lumen Led                                         | I in front of the operator cabin |  |
| <u>*</u>                                                           | d behind of the operator cabin   |  |
|                                                                    | x 1500 Lumen Led at bumper       |  |
|                                                                    | 2 x 1500 Lumen Led on boom       |  |
| 1                                                                  | x 1500 Lumen Led on hopper       |  |
|                                                                    | Turn signals and taillights      |  |
| Box Type:                                                          | Stainless steel                  |  |
| Beacon Lamp:                                                       | Amber color                      |  |
| ·                                                                  |                                  |  |
| TITAN CLOSED OPERATOR CA                                           | ABIN                             |  |
| • Closed 1-person cabin                                            |                                  |  |
| ROPS & FOPS level 2 cert                                           | tified                           |  |
| (EN ISO 3471:2008 / EN IS                                          | 50 3449:2008)                    |  |
| <ul> <li>Mechanical suspension w</li> </ul>                        | vith manual tilt, weight, height |  |
| adjustable, "T" shaped se                                          | at with 3-point seat belt        |  |
| (Forward tilting system)                                           |                                  |  |
| <ul> <li>Cabin heater</li> </ul>                                   |                                  |  |
| Rear view camera and LCD screen in operator cabin                  |                                  |  |
| <ul> <li>Levers and indicators for all driving controls</li> </ul> |                                  |  |
| <ul> <li>In-Cabin radio output and</li> </ul>                      | l location (12V)                 |  |
| <ul> <li>Cabin lighting</li> </ul>                                 |                                  |  |
| <ul> <li>Heated wing mirrors</li> </ul>                            |                                  |  |
| <ul> <li>Document box</li> </ul>                                   |                                  |  |
| <ul> <li>Transparent protection pl</li> </ul>                      | ate on the windshield            |  |
| DIMENSIONS O MEIGHT                                                |                                  |  |
| DIMENSIONS & WEIGHT                                                | 1/5001 (4                        |  |
| Weight:                                                            | 16500 kg (Approximately)         |  |
| Length:<br>Width:                                                  | 10940 mm<br>2300 mm              |  |
| Width:                                                             | 2550 mm                          |  |
| Inner Turning Radius:                                              | 4700 mm                          |  |
| Outer Turning Radius:                                              | 7985 mm                          |  |
| outer rurning Radius.                                              | 7703 111111                      |  |
| MISCALLANEOUS                                                      |                                  |  |
| Warning plates and decal                                           | .s                               |  |
| Tool box                                                           |                                  |  |
| 2x4 kg portable fire exting                                        | guisher (1 in operator cabin)    |  |
| 2 pcs Wheel chocks                                                 |                                  |  |
| Front towbar                                                       |                                  |  |
| Back-up alarm and light                                            |                                  |  |
| Battery isolator switch                                            |                                  |  |
| ·                                                                  |                                  |  |
| MANIPULATOR                                                        |                                  |  |
| Max. Spray Reach at Vertica                                        | <b>al:</b> 9.8 m                 |  |

| ELECTRIC SYSTEM                                     |                                                   |
|-----------------------------------------------------|---------------------------------------------------|
| Battery:                                            | 24 V – 2 x 105 Ah                                 |
| Protection:                                         | IP65                                              |
| Lights: 4 x 1500 Lumen Led in                       |                                                   |
|                                                     | ehind of the operator cabin                       |
|                                                     |                                                   |
|                                                     | Led lights on rear bumper                         |
|                                                     | 500 Lumen Led at bumper<br>1500 Lumen Led on boom |
|                                                     |                                                   |
| IXI                                                 | 500 Lumen Led on bunker                           |
| Dave Trans                                          | Turn signals and taillights                       |
| Box Type:                                           | Stainless steel                                   |
| Beacon Lamp:                                        | Amber color                                       |
|                                                     |                                                   |
| TITAN CLOSED OPERATOR CABI                          | N                                                 |
| Closed 1-person cabin                               |                                                   |
| ROPS & FOPS level 2 certifies                       | · <del>-</del>                                    |
| (EN ISO 3471:2008 / EN ISO 3                        | · · · · · · ·                                     |
| <ul> <li>Mechanical suspension with</li> </ul>      |                                                   |
| adjustable, "T" shaped seat                         | with 3-point seat belt                            |
| (Forward Tilting System)                            |                                                   |
| Cabin heater                                        |                                                   |
| Rear view camera and LCD s                          | creen in operator cabin                           |
| <ul> <li>Levers and indicators for all</li> </ul>   | driving controls                                  |
| <ul> <li>In-Cabin radio output and local</li> </ul> | cation (12V)                                      |
| <ul> <li>Cabin lighting</li> </ul>                  |                                                   |
| <ul> <li>Heated wing mirrors</li> </ul>             |                                                   |
| <ul> <li>Document box</li> </ul>                    |                                                   |
| <ul> <li>Transparent protection plate</li> </ul>    | on the windshield                                 |
|                                                     |                                                   |
| DIMENSIONS & WEIGHT                                 |                                                   |
| Weight:                                             | 16000 kg (Approximately)                          |
| Length:                                             | 10240 mm                                          |
| Width:                                              | 2300 mm                                           |
| Height:                                             | 2750 mm                                           |
| Inner Turning Radius:                               | 3970 mm                                           |
| Outer Turning Radius:                               | 7100 mm                                           |
|                                                     |                                                   |
| MISCALLANEOUS                                       |                                                   |
| <ul> <li>Warning plates and decals</li> </ul>       |                                                   |
| Tool box                                            |                                                   |
| • 2x4 kg portable fire extinguis                    | sher (1 in operator cabin)                        |
| • 2 pcs Wheel chocks                                |                                                   |
| Front towbar                                        |                                                   |
| Back-up alarm and light                             |                                                   |
| Battery isolator switch                             |                                                   |
| ,                                                   |                                                   |
|                                                     |                                                   |
|                                                     |                                                   |