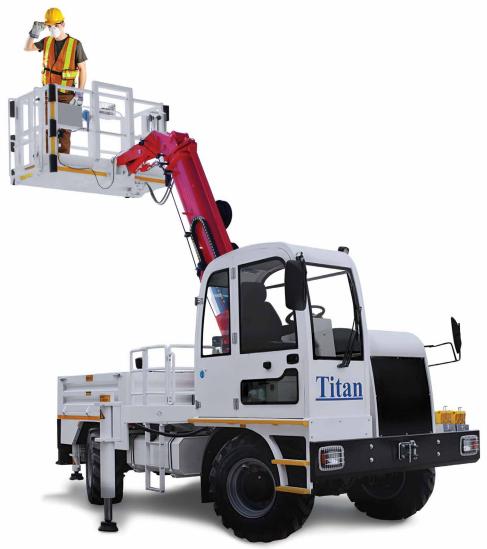

## HG16 CONVEYOR BELT MAINTENANCE TRUCK

Titan concrete pump with casted body and hydraulic vibrator

Control panel for manipulator and stabilizers

Rear view camera and LCD screen in operator cabin

Spraying head with 350° rotation, +/-135° tilt and 8° oscillation

ROPS & FOPS level 2 certified closed 1-person cabin

High strength articulated chassis

| DIESEL ENGINE                             |                                         |
|-------------------------------------------|-----------------------------------------|
| Make / Model:                             | Deutz TCD 2013 L4 2V                    |
| Max. Power:                               | 129 kW at 2300 rpm                      |
| Max. Torque:                              | 670 Nm at 1600 rpm                      |
| Engine Emission:                          | EU Stage 3A / US EPA Tier 3             |
| Diesel Tank:                              | 140 l                                   |
| With Catalytic Conve                      | rter and Silencer                       |
|                                           |                                         |
| TRANSMISSION                              |                                         |
| Make / Model:                             | Dana Spicer T24000                      |
|                                           | Powershift                              |
| Aut                                       | comatic 3-speed forward and reverse     |
|                                           | Four-wheel drive                        |
|                                           |                                         |
| AXLES & TYRES                             |                                         |
| Make / Model:                             | Dana Spicer 113                         |
| Type:                                     | Planetary                               |
| Front:                                    | +/- 8° Oscillating                      |
| Rear:                                     | Rigid                                   |
| Tyres:                                    | 12.00 – 20                              |
|                                           |                                         |
| PERFORMANCE                               |                                         |
| Max. Gradient:                            | 30%                                     |
| Max. Speed:                               | 24.5 km/h                               |
| Max. Tractive Effort:                     | 122 kN                                  |
|                                           |                                         |
| STEERING                                  |                                         |
|                                           | Articulation, +/- 40°                   |
|                                           | Orbitrol Type                           |
|                                           |                                         |
| BRAKING SYSTEM                            |                                         |
|                                           | Hydraulically powered two-circuit oil   |
|                                           | ersed multidisc brakes in both axles    |
| Safety/Parking Brak                       |                                         |
|                                           | hydraulic released SAHR                 |
|                                           | Fail safe                               |
| CHACCIC                                   |                                         |
| CHASSIS                                   | Autionlated high strongth stool         |
| Type:<br>Stabilizers:                     | Articulated, high strength steel        |
| Stabilizers:                              | 2 pcs, extendible                       |
| HVDDAIII IC CVCTEM                        |                                         |
| HYDRAULIC SYSTEM                          | Fixed and variable displacement         |
| Pump Type:<br>Max. Pressure:              | Fixed and variable displacement 210 bar |
|                                           |                                         |
| Flow Rate:                                | 290 l/min at 1450 rpm                   |
| Undroulie Oil Teni-                       | 125 l/min at 2300 rpm (Diesel)          |
| Hydraulic Oil Tank:<br>Return Oil Filter: | 325 l                                   |
|                                           | 20 μm                                   |
| Uil level,                                | filtration and temperature indicators   |

| ELECTRIC SYSTEM                                                    |                                  |  |
|--------------------------------------------------------------------|----------------------------------|--|
| Battery:                                                           | 24 V – 2 x 105 Ah                |  |
| Protection:                                                        | IP65                             |  |
| Lights: 4 x 1500 Lumen Led                                         | I in front of the operator cabin |  |
| <u>*</u>                                                           | d behind of the operator cabin   |  |
|                                                                    | x 1500 Lumen Led at bumper       |  |
|                                                                    | 2 x 1500 Lumen Led on boom       |  |
| 1                                                                  | x 1500 Lumen Led on hopper       |  |
|                                                                    | Turn signals and taillights      |  |
| Box Type:                                                          | Stainless steel                  |  |
| Beacon Lamp:                                                       | Amber color                      |  |
| ·                                                                  |                                  |  |
| TITAN CLOSED OPERATOR CA                                           | ABIN                             |  |
| • Closed 1-person cabin                                            |                                  |  |
| ROPS & FOPS level 2 cert                                           | tified                           |  |
| (EN ISO 3471:2008 / EN IS                                          | 50 3449:2008)                    |  |
| <ul> <li>Mechanical suspension w</li> </ul>                        | vith manual tilt, weight, height |  |
| adjustable, "T" shaped se                                          | at with 3-point seat belt        |  |
| (Forward tilting system)                                           |                                  |  |
| <ul> <li>Cabin heater</li> </ul>                                   |                                  |  |
| Rear view camera and LCD screen in operator cabin                  |                                  |  |
| <ul> <li>Levers and indicators for all driving controls</li> </ul> |                                  |  |
| <ul> <li>In-Cabin radio output and</li> </ul>                      | l location (12V)                 |  |
| <ul> <li>Cabin lighting</li> </ul>                                 |                                  |  |
| <ul> <li>Heated wing mirrors</li> </ul>                            |                                  |  |
| <ul> <li>Document box</li> </ul>                                   |                                  |  |
| <ul> <li>Transparent protection pl</li> </ul>                      | ate on the windshield            |  |
| DIMENSIONS O MEIGHT                                                |                                  |  |
| DIMENSIONS & WEIGHT                                                | 1/5001 (4                        |  |
| Weight:                                                            | 16500 kg (Approximately)         |  |
| Length:<br>Width:                                                  | 10940 mm<br>2300 mm              |  |
| Width:                                                             | 2550 mm                          |  |
| Inner Turning Radius:                                              | 4700 mm                          |  |
| Outer Turning Radius:                                              | 7985 mm                          |  |
| outer rurning Radius.                                              | 7703 111111                      |  |
| MISCALLANEOUS                                                      |                                  |  |
| Warning plates and decal                                           | .s                               |  |
| Tool box                                                           |                                  |  |
| 2x4 kg portable fire exting                                        | guisher (1 in operator cabin)    |  |
| 2 pcs Wheel chocks                                                 |                                  |  |
| Front towbar                                                       |                                  |  |
| Back-up alarm and light                                            |                                  |  |
| Battery isolator switch                                            |                                  |  |
| ·                                                                  |                                  |  |
| MANIPULATOR                                                        |                                  |  |
| Max. Spray Reach at Vertica                                        | <b>al:</b> 9.8 m                 |  |

Max. Spray Reach at Horizontal:

8.3 m

| SPRAYING HEAD |         |
|---------------|---------|
| Rotation:     | 350     |
| Tilt:         | +/- 135 |
| Oscillation:  | 8       |