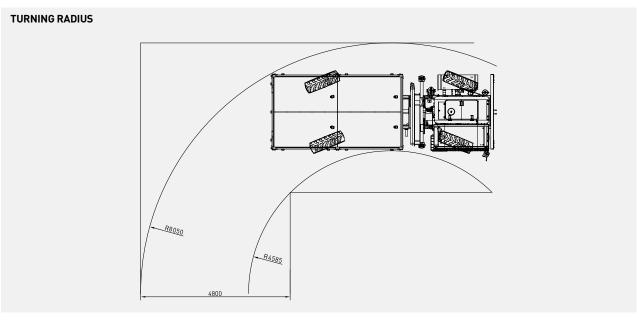

| ELECTRIC SYSTEM                                                    |                                  |  |
|--------------------------------------------------------------------|----------------------------------|--|
| Battery:                                                           | 24 V – 2 x 105 Ah                |  |
| Protection:                                                        | IP65                             |  |
| Lights: 4 x 1500 Lumen Led                                         | I in front of the operator cabin |  |
| <u>*</u>                                                           | d behind of the operator cabin   |  |
|                                                                    | x 1500 Lumen Led at bumper       |  |
|                                                                    | 2 x 1500 Lumen Led on boom       |  |
| 1                                                                  | x 1500 Lumen Led on hopper       |  |
|                                                                    | Turn signals and taillights      |  |
| Box Type:                                                          | Stainless steel                  |  |
| Beacon Lamp:                                                       | Amber color                      |  |
| ·                                                                  |                                  |  |
| TITAN CLOSED OPERATOR CA                                           | ABIN                             |  |
| • Closed 1-person cabin                                            |                                  |  |
| ROPS & FOPS level 2 cert                                           | tified                           |  |
| (EN ISO 3471:2008 / EN IS                                          | 50 3449:2008)                    |  |
| <ul> <li>Mechanical suspension w</li> </ul>                        | vith manual tilt, weight, height |  |
| adjustable, "T" shaped se                                          | at with 3-point seat belt        |  |
| (Forward tilting system)                                           |                                  |  |
| <ul> <li>Cabin heater</li> </ul>                                   |                                  |  |
| Rear view camera and LCD screen in operator cabin                  |                                  |  |
| <ul> <li>Levers and indicators for all driving controls</li> </ul> |                                  |  |
| <ul> <li>In-Cabin radio output and</li> </ul>                      | l location (12V)                 |  |
| <ul> <li>Cabin lighting</li> </ul>                                 |                                  |  |
| <ul> <li>Heated wing mirrors</li> </ul>                            |                                  |  |
| <ul> <li>Document box</li> </ul>                                   |                                  |  |
| <ul> <li>Transparent protection pl</li> </ul>                      | ate on the windshield            |  |
| DIMENSIONS O MEIGHT                                                |                                  |  |
| DIMENSIONS & WEIGHT                                                | 1/5001 (4                        |  |
| Weight:                                                            | 16500 kg (Approximately)         |  |
| Length:<br>Width:                                                  | 10940 mm<br>2300 mm              |  |
| Width:                                                             | 2550 mm                          |  |
| Inner Turning Radius:                                              | 4700 mm                          |  |
| Outer Turning Radius:                                              | 7985 mm                          |  |
| outer rurning Radius.                                              | 7703 111111                      |  |
| MISCALLANEOUS                                                      |                                  |  |
| Warning plates and decal                                           | .s                               |  |
| Tool box                                                           |                                  |  |
| 2x4 kg portable fire exting                                        | guisher (1 in operator cabin)    |  |
| 2 pcs Wheel chocks                                                 |                                  |  |
| Front towbar                                                       |                                  |  |
| Back-up alarm and light                                            |                                  |  |
| Battery isolator switch                                            |                                  |  |
| ·                                                                  |                                  |  |
| MANIPULATOR                                                        |                                  |  |
| Max. Spray Reach at Vertica                                        | <b>al:</b> 9.8 m                 |  |

| ELECTRIC SYSTEM                                     |                                                   |
|-----------------------------------------------------|---------------------------------------------------|
| Battery:                                            | 24 V – 2 x 105 Ah                                 |
| Protection:                                         | IP65                                              |
| Lights: 4 x 1500 Lumen Led in                       |                                                   |
|                                                     | ehind of the operator cabin                       |
|                                                     |                                                   |
|                                                     | Led lights on rear bumper                         |
|                                                     | 500 Lumen Led at bumper<br>1500 Lumen Led on boom |
|                                                     |                                                   |
| IXI                                                 | 500 Lumen Led on bunker                           |
| Dave Trans                                          | Turn signals and taillights                       |
| Box Type:                                           | Stainless steel                                   |
| Beacon Lamp:                                        | Amber color                                       |
|                                                     |                                                   |
| TITAN CLOSED OPERATOR CABI                          | N                                                 |
| Closed 1-person cabin                               |                                                   |
| ROPS & FOPS level 2 certifies                       | · <del>-</del>                                    |
| (EN ISO 3471:2008 / EN ISO 3                        | · · · · · · ·                                     |
| <ul> <li>Mechanical suspension with</li> </ul>      |                                                   |
| adjustable, "T" shaped seat                         | with 3-point seat belt                            |
| (Forward Tilting System)                            |                                                   |
| Cabin heater                                        |                                                   |
| Rear view camera and LCD s                          | creen in operator cabin                           |
| <ul> <li>Levers and indicators for all</li> </ul>   | driving controls                                  |
| <ul> <li>In-Cabin radio output and local</li> </ul> | cation (12V)                                      |
| <ul> <li>Cabin lighting</li> </ul>                  |                                                   |
| <ul> <li>Heated wing mirrors</li> </ul>             |                                                   |
| <ul> <li>Document box</li> </ul>                    |                                                   |
| <ul> <li>Transparent protection plate</li> </ul>    | on the windshield                                 |
|                                                     |                                                   |
| DIMENSIONS & WEIGHT                                 |                                                   |
| Weight:                                             | 16000 kg (Approximately)                          |
| Length:                                             | 10240 mm                                          |
| Width:                                              | 2300 mm                                           |
| Height:                                             | 2750 mm                                           |
| Inner Turning Radius:                               | 3970 mm                                           |
| Outer Turning Radius:                               | 7100 mm                                           |
|                                                     |                                                   |
| MISCALLANEOUS                                       |                                                   |
| <ul> <li>Warning plates and decals</li> </ul>       |                                                   |
| Tool box                                            |                                                   |
| • 2x4 kg portable fire extinguis                    | sher (1 in operator cabin)                        |
| • 2 pcs Wheel chocks                                |                                                   |
| Front towbar                                        |                                                   |
| Back-up alarm and light                             |                                                   |
| Battery isolator switch                             |                                                   |
| ,                                                   |                                                   |
|                                                     |                                                   |
|                                                     |                                                   |