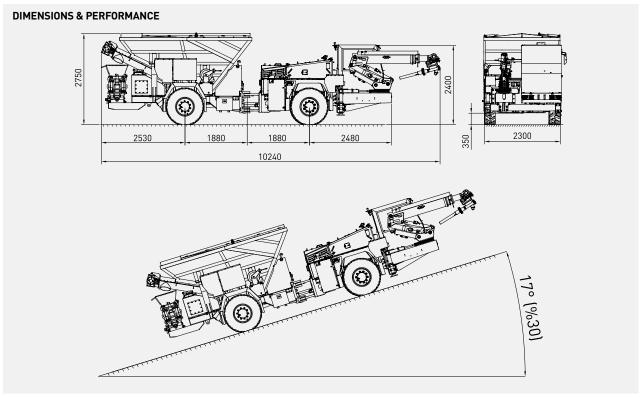

| ELECTRIC SYSTEM                                     |                                                   |
|-----------------------------------------------------|---------------------------------------------------|
| Battery:                                            | 24 V – 2 x 105 Ah                                 |
| Protection:                                         | IP65                                              |
| Lights: 4 x 1500 Lumen Led in                       |                                                   |
|                                                     | ehind of the operator cabin                       |
|                                                     |                                                   |
|                                                     | Led lights on rear bumper                         |
|                                                     | 500 Lumen Led at bumper<br>1500 Lumen Led on boom |
|                                                     |                                                   |
| IXI                                                 | 500 Lumen Led on bunker                           |
| Dave Trans                                          | Turn signals and taillights                       |
| Box Type:                                           | Stainless steel                                   |
| Beacon Lamp:                                        | Amber color                                       |
|                                                     |                                                   |
| TITAN CLOSED OPERATOR CABI                          | N                                                 |
| Closed 1-person cabin                               |                                                   |
| ROPS & FOPS level 2 certifies                       | · <del>-</del>                                    |
| (EN ISO 3471:2008 / EN ISO 3                        | · · · · · · ·                                     |
| <ul> <li>Mechanical suspension with</li> </ul>      |                                                   |
| adjustable, "T" shaped seat                         | with 3-point seat belt                            |
| (Forward Tilting System)                            |                                                   |
| Cabin heater                                        |                                                   |
| Rear view camera and LCD s                          | creen in operator cabin                           |
| <ul> <li>Levers and indicators for all</li> </ul>   | driving controls                                  |
| <ul> <li>In-Cabin radio output and local</li> </ul> | cation (12V)                                      |
| <ul> <li>Cabin lighting</li> </ul>                  |                                                   |
| <ul> <li>Heated wing mirrors</li> </ul>             |                                                   |
| <ul> <li>Document box</li> </ul>                    |                                                   |
| <ul> <li>Transparent protection plate</li> </ul>    | on the windshield                                 |
|                                                     |                                                   |
| DIMENSIONS & WEIGHT                                 |                                                   |
| Weight:                                             | 16000 kg (Approximately)                          |
| Length:                                             | 10240 mm                                          |
| Width:                                              | 2300 mm                                           |
| Height:                                             | 2750 mm                                           |
| Inner Turning Radius:                               | 3970 mm                                           |
| Outer Turning Radius:                               | 7100 mm                                           |
|                                                     |                                                   |
| MISCALLANEOUS                                       |                                                   |
| <ul> <li>Warning plates and decals</li> </ul>       |                                                   |
| Tool box                                            |                                                   |
| • 2x4 kg portable fire extinguis                    | sher (1 in operator cabin)                        |
| • 2 pcs Wheel chocks                                |                                                   |
| Front towbar                                        |                                                   |
| Back-up alarm and light                             |                                                   |
| Battery isolator switch                             |                                                   |
| ,                                                   |                                                   |
|                                                     |                                                   |
|                                                     |                                                   |

| ELECTRIC SYSTEM                               |                                  | Outer Turning Radius                   | 7100 mm                               |
|-----------------------------------------------|----------------------------------|----------------------------------------|---------------------------------------|
| Battery:                                      | 24 V – 2 x 105 Ah                | <b>3</b>                               |                                       |
| Protection:                                   | IP65                             | MISCALLANEOUS                          |                                       |
|                                               | d in front of the operator cabin | Warning plates and                     | decals                                |
| ·                                             | d behind of the operator cabin   | Tool box                               |                                       |
|                                               | nen Led lights on rear bumper    |                                        | extinguisher (1 in operator cabin)    |
|                                               | x 1500 Lumen Led at bumper       | • 2 pcs Wheel chocks                   | · · · · · · · · · · · · · · · · · · · |
| _                                             | 2 x 1500 Lumen Led on boom       | Front towbar                           |                                       |
| 1                                             | x 1500 Lumen Led on bunker       | Back-up alarm and                      | light                                 |
| ·                                             | Turn signals and taillights      | Battery isolator swit                  | 3                                     |
| Box Type:                                     | Stainless steel                  | - Buttery Isotator Swit                | COL                                   |
| Beacon Lamp:                                  | Amber color                      |                                        |                                       |
| beacon Lamp:                                  | Alliber cotor                    |                                        |                                       |
| TITAN CLOSED OPERATOR C                       | ABIN                             |                                        |                                       |
| Closed 1-person cabin                         |                                  | MANIPULATOR                            |                                       |
| ROPS & FOPS level 2 cer                       | tified                           | Max. Spray Reach at V                  | <b>Vertical:</b> 9.8 m                |
| (EN ISO 3471:2008 / EN I                      | SO 3449:2008)                    | Max. Spray Reach at H                  | <b>forizontal:</b> 8.3 m              |
| <ul> <li>Mechanical suspension v</li> </ul>   | vith manual tilt, weight, height |                                        |                                       |
| adjustable, "T" shaped se                     |                                  | SPRAYING HEAD                          |                                       |
| (Forward Tilting System)                      |                                  | Rotation:                              | 350°                                  |
| Cabin heater                                  |                                  | Tilt:                                  | +/- 135°                              |
| Rear view camera and LC                       | CD screen in operator cabin      | Oscillation:                           | 8°                                    |
| <ul> <li>Levers and indicators for</li> </ul> | all driving controls             |                                        |                                       |
| In-Cabin radio output and                     | d location (12V)                 | DRY CONCRETE PUMP                      |                                       |
| Cabin lighting                                |                                  | Capacity:                              | 6-9 m <sup>3</sup> / h at 1450 rpm    |
| Heated wing mirrors                           |                                  | Max. Concrete Pressu                   | re: 8-10 bar                          |
| <ul> <li>Document box</li> </ul>              |                                  |                                        |                                       |
| Transparent protection p                      | late on the windshield           | BUNKER                                 |                                       |
|                                               |                                  | Bunker Volume:                         | 4 m³                                  |
| DIMENSIONS & WEIGHT                           |                                  | Covers:                                | Hydraulic cylinder double covers      |
| Weight:                                       | 16000 kg (Approximately)         |                                        |                                       |
| Length:                                       | 10240 mm                         | SPIRAL                                 |                                       |
| Width:                                        | 2300 mm                          | Max. Speed:                            | 7.5 - 15 rpm                          |
| Height:                                       | 2750 mm                          | Drive:                                 | Hydraulic reducer                     |
| Inner Turning Radius:                         | 3970 mm                          |                                        |                                       |
|                                               |                                  | CABLE REMOTE CONTR                     | 0L                                    |
|                                               |                                  | Specifications:                        |                                       |
|                                               |                                  | All nozzle and mani                    | pulator movements                     |
|                                               |                                  | Nozzle oscillation                     |                                       |
|                                               |                                  | Air line on/off                        |                                       |
|                                               |                                  | <ul> <li>Dosing on/off</li> </ul>      |                                       |
|                                               |                                  | Dosing flow rate adj                   | ustment                               |
|                                               |                                  | <ul> <li>Pumping on/off and</li> </ul> | flow rate adjustment                  |
|                                               |                                  |                                        |                                       |
|                                               |                                  |                                        |                                       |
|                                               |                                  |                                        |                                       |
|                                               |                                  |                                        |                                       |
|                                               |                                  |                                        |                                       |