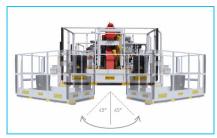

Max. Spray Reach at Horizontal:

8.3 m

| SPRAYING HEAD |         |
|---------------|---------|
| Rotation:     | 350     |
| Tilt:         | +/- 135 |
| Oscillation:  | 8       |