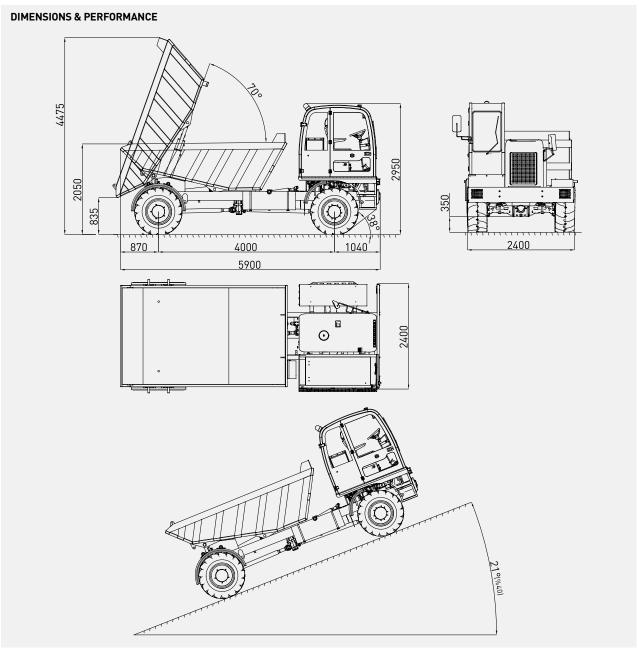

ROPS & FOPS level 2 certified closed 1-person cabin

High strength articulated chassis

| DIESEL ENGINE                             |                                         |
|-------------------------------------------|-----------------------------------------|
| Make / Model:                             | Deutz TCD 2013 L4 2V                    |
| Max. Power:                               | 129 kW at 2300 rpm                      |
| Max. Torque:                              | 670 Nm at 1600 rpm                      |
| Engine Emission:                          | EU Stage 3A / US EPA Tier 3             |
| Diesel Tank:                              | 140 l                                   |
| With Catalytic Conve                      | rter and Silencer                       |
|                                           |                                         |
| TRANSMISSION                              |                                         |
| Make / Model:                             | Dana Spicer T24000                      |
|                                           | Powershift                              |
| Aut                                       | comatic 3-speed forward and reverse     |
|                                           | Four-wheel drive                        |
|                                           |                                         |
| AXLES & TYRES                             |                                         |
| Make / Model:                             | Dana Spicer 113                         |
| Type:                                     | Planetary                               |
| Front:                                    | +/- 8° Oscillating                      |
| Rear:                                     | Rigid                                   |
| Tyres:                                    | 12.00 – 20                              |
|                                           |                                         |
| PERFORMANCE                               |                                         |
| Max. Gradient:                            | 30%                                     |
| Max. Speed:                               | 24.5 km/h                               |
| Max. Tractive Effort:                     | 122 kN                                  |
|                                           |                                         |
| STEERING                                  |                                         |
|                                           | Articulation, +/- 40°                   |
|                                           | Orbitrol Type                           |
|                                           |                                         |
| BRAKING SYSTEM                            |                                         |
|                                           | Hydraulically powered two-circuit oil   |
|                                           | ersed multidisc brakes in both axles    |
| Safety/Parking Brak                       |                                         |
|                                           | hydraulic released SAHR                 |
|                                           | Fail safe                               |
| CHACCIC                                   |                                         |
| CHASSIS                                   | Autionlated high strongth stool         |
| Type:<br>Stabilizers:                     | Articulated, high strength steel        |
| Stabilizers:                              | 2 pcs, extendible                       |
| HVDDAIII IC CVCTEM                        |                                         |
| HYDRAULIC SYSTEM                          | Fixed and variable displacement         |
| Pump Type:<br>Max. Pressure:              | Fixed and variable displacement 210 bar |
|                                           |                                         |
| Flow Rate:                                | 290 l/min at 1450 rpm                   |
| Undroulie Oil Teni-                       | 125 l/min at 2300 rpm (Diesel)          |
| Hydraulic Oil Tank:<br>Return Oil Filter: | 325 l                                   |
|                                           | 20 μm                                   |
| Uil level,                                | filtration and temperature indicators   |

| ELECTRIC SYSTEM                                                    |                                  |  |
|--------------------------------------------------------------------|----------------------------------|--|
| Battery:                                                           | 24 V – 2 x 105 Ah                |  |
| Protection:                                                        | IP65                             |  |
| Lights: 4 x 1500 Lumen Led                                         | I in front of the operator cabin |  |
| <u>*</u>                                                           | d behind of the operator cabin   |  |
|                                                                    | x 1500 Lumen Led at bumper       |  |
|                                                                    | 2 x 1500 Lumen Led on boom       |  |
| 1                                                                  | x 1500 Lumen Led on hopper       |  |
|                                                                    | Turn signals and taillights      |  |
| Box Type:                                                          | Stainless steel                  |  |
| Beacon Lamp:                                                       | Amber color                      |  |
| ·                                                                  |                                  |  |
| TITAN CLOSED OPERATOR CA                                           | ABIN                             |  |
| • Closed 1-person cabin                                            |                                  |  |
| ROPS & FOPS level 2 cert                                           | tified                           |  |
| (EN ISO 3471:2008 / EN IS                                          | 50 3449:2008)                    |  |
| <ul> <li>Mechanical suspension w</li> </ul>                        | vith manual tilt, weight, height |  |
| adjustable, "T" shaped se                                          | at with 3-point seat belt        |  |
| (Forward tilting system)                                           |                                  |  |
| <ul> <li>Cabin heater</li> </ul>                                   |                                  |  |
| Rear view camera and LCD screen in operator cabin                  |                                  |  |
| <ul> <li>Levers and indicators for all driving controls</li> </ul> |                                  |  |
| <ul> <li>In-Cabin radio output and</li> </ul>                      | l location (12V)                 |  |
| <ul> <li>Cabin lighting</li> </ul>                                 |                                  |  |
| <ul> <li>Heated wing mirrors</li> </ul>                            |                                  |  |
| <ul> <li>Document box</li> </ul>                                   |                                  |  |
| <ul> <li>Transparent protection pl</li> </ul>                      | ate on the windshield            |  |
| DIMENSIONS O MEIGHT                                                |                                  |  |
| DIMENSIONS & WEIGHT                                                | 1/5001 (4                        |  |
| Weight:                                                            | 16500 kg (Approximately)         |  |
| Length:<br>Width:                                                  | 10940 mm<br>2300 mm              |  |
| Width:                                                             | 2550 mm                          |  |
| Inner Turning Radius:                                              | 4700 mm                          |  |
| Outer Turning Radius:                                              | 7985 mm                          |  |
| outer rurning Radius.                                              | 7703 111111                      |  |
| MISCALLANEOUS                                                      |                                  |  |
| Warning plates and decal                                           | .s                               |  |
| Tool box                                                           |                                  |  |
| 2x4 kg portable fire exting                                        | guisher (1 in operator cabin)    |  |
| 2 pcs Wheel chocks                                                 |                                  |  |
| Front towbar                                                       |                                  |  |
| Back-up alarm and light                                            |                                  |  |
| Battery isolator switch                                            |                                  |  |
| ·                                                                  |                                  |  |
| MANIPULATOR                                                        |                                  |  |
| Max. Spray Reach at Vertica                                        | <b>al:</b> 9.8 m                 |  |