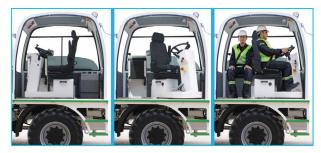

ROPS & FOPS level 2 certified closed 1-person cabin

High strength articulated chassis

| DIESEL ENGINE                             |                                         |
|-------------------------------------------|-----------------------------------------|
| Make / Model:                             | Deutz TCD 2013 L4 2V                    |
| Max. Power:                               | 129 kW at 2300 rpm                      |
| Max. Torque:                              | 670 Nm at 1600 rpm                      |
| Engine Emission:                          | EU Stage 3A / US EPA Tier 3             |
| Diesel Tank:                              | 140 l                                   |
| With Catalytic Conve                      | rter and Silencer                       |
|                                           |                                         |
| TRANSMISSION                              |                                         |
| Make / Model:                             | Dana Spicer T24000                      |
|                                           | Powershift                              |
| Aut                                       | comatic 3-speed forward and reverse     |
|                                           | Four-wheel drive                        |
|                                           |                                         |
| AXLES & TYRES                             |                                         |
| Make / Model:                             | Dana Spicer 113                         |
| Type:                                     | Planetary                               |
| Front:                                    | +/- 8° Oscillating                      |
| Rear:                                     | Rigid                                   |
| Tyres:                                    | 12.00 – 20                              |
|                                           |                                         |
| PERFORMANCE                               |                                         |
| Max. Gradient:                            | 30%                                     |
| Max. Speed:                               | 24.5 km/h                               |
| Max. Tractive Effort:                     | 122 kN                                  |
|                                           |                                         |
| STEERING                                  |                                         |
|                                           | Articulation, +/- 40°                   |
|                                           | Orbitrol Type                           |
|                                           |                                         |
| BRAKING SYSTEM                            |                                         |
|                                           | Hydraulically powered two-circuit oil   |
|                                           | ersed multidisc brakes in both axles    |
| Safety/Parking Brak                       |                                         |
|                                           | hydraulic released SAHR                 |
|                                           | Fail safe                               |
| CHACCIC                                   |                                         |
| CHASSIS                                   | Autionlated high strongth stool         |
| Type:<br>Stabilizers:                     | Articulated, high strength steel        |
| Stabilizers:                              | 2 pcs, extendible                       |
| HVDDAIII IC CVCTEM                        |                                         |
| HYDRAULIC SYSTEM                          | Fixed and variable displacement         |
| Pump Type:<br>Max. Pressure:              | Fixed and variable displacement 210 bar |
|                                           |                                         |
| Flow Rate:                                | 290 l/min at 1450 rpm                   |
| Undroulie Oil Teni-                       | 125 l/min at 2300 rpm (Diesel)          |
| Hydraulic Oil Tank:<br>Return Oil Filter: | 325 l                                   |
|                                           | 20 μm                                   |
| Uil level,                                | filtration and temperature indicators   |

| ELECTRIC SYSTEM                                                    |                                  |  |
|--------------------------------------------------------------------|----------------------------------|--|
| Battery:                                                           | 24 V – 2 x 105 Ah                |  |
| Protection:                                                        | IP65                             |  |
| Lights: 4 x 1500 Lumen Led                                         | I in front of the operator cabin |  |
| <u>*</u>                                                           | d behind of the operator cabin   |  |
|                                                                    | x 1500 Lumen Led at bumper       |  |
|                                                                    | 2 x 1500 Lumen Led on boom       |  |
| 1                                                                  | x 1500 Lumen Led on hopper       |  |
|                                                                    | Turn signals and taillights      |  |
| Box Type:                                                          | Stainless steel                  |  |
| Beacon Lamp:                                                       | Amber color                      |  |
| ·                                                                  |                                  |  |
| TITAN CLOSED OPERATOR CA                                           | ABIN                             |  |
| • Closed 1-person cabin                                            |                                  |  |
| ROPS & FOPS level 2 cert                                           | tified                           |  |
| (EN ISO 3471:2008 / EN IS                                          | 50 3449:2008)                    |  |
| <ul> <li>Mechanical suspension w</li> </ul>                        | vith manual tilt, weight, height |  |
| adjustable, "T" shaped se                                          | at with 3-point seat belt        |  |
| (Forward tilting system)                                           |                                  |  |
| <ul> <li>Cabin heater</li> </ul>                                   |                                  |  |
| Rear view camera and LCD screen in operator cabin                  |                                  |  |
| <ul> <li>Levers and indicators for all driving controls</li> </ul> |                                  |  |
| <ul> <li>In-Cabin radio output and</li> </ul>                      | l location (12V)                 |  |
| <ul> <li>Cabin lighting</li> </ul>                                 |                                  |  |
| <ul> <li>Heated wing mirrors</li> </ul>                            |                                  |  |
| <ul> <li>Document box</li> </ul>                                   |                                  |  |
| <ul> <li>Transparent protection pl</li> </ul>                      | ate on the windshield            |  |
| DIMENSIONS O MEIGHT                                                |                                  |  |
| DIMENSIONS & WEIGHT                                                | 1/5001 (4                        |  |
| Weight:                                                            | 16500 kg (Approximately)         |  |
| Length:<br>Width:                                                  | 10940 mm<br>2300 mm              |  |
| Width:                                                             | 2550 mm                          |  |
| Inner Turning Radius:                                              | 4700 mm                          |  |
| Outer Turning Radius:                                              | 7985 mm                          |  |
| outer rurning Radius.                                              | 7703 111111                      |  |
| MISCALLANEOUS                                                      |                                  |  |
| Warning plates and decal                                           | .s                               |  |
| Tool box                                                           |                                  |  |
| 2x4 kg portable fire exting                                        | guisher (1 in operator cabin)    |  |
| 2 pcs Wheel chocks                                                 |                                  |  |
| Front towbar                                                       |                                  |  |
| Back-up alarm and light                                            |                                  |  |
| Battery isolator switch                                            |                                  |  |
| ·                                                                  |                                  |  |
| MANIPULATOR                                                        |                                  |  |
| Max. Spray Reach at Vertica                                        | <b>al:</b> 9.8 m                 |  |