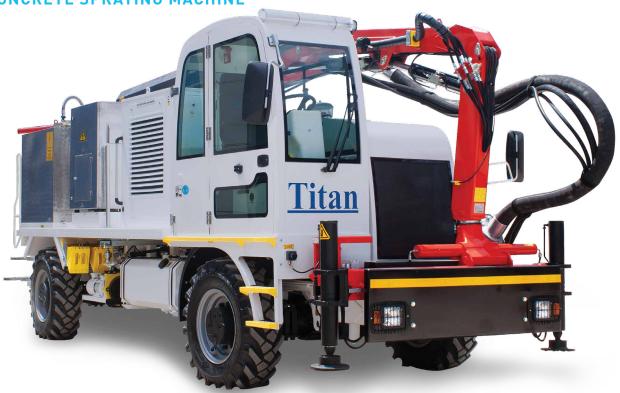

## HG16 CONVEYOR BELT MAINTENANCE TRUCK

Titan concrete pump with casted body and hydraulic vibrator

Control panel for manipulator and stabilizers

Rear view camera and LCD screen in operator cabin

Spraying head with 350° rotation, +/-135° tilt and 8° oscillation

ROPS & FOPS level 2 certified closed 1-person cabin

High strength articulated chassis

| DIESEL ENGINE                             |                                         |
|-------------------------------------------|-----------------------------------------|
| Make / Model:                             | Deutz TCD 2013 L4 2V                    |
| Max. Power:                               | 129 kW at 2300 rpm                      |
| Max. Torque:                              | 670 Nm at 1600 rpm                      |
| Engine Emission:                          | EU Stage 3A / US EPA Tier 3             |
| Diesel Tank:                              | 140 l                                   |
| With Catalytic Conve                      | rter and Silencer                       |
|                                           |                                         |
| TRANSMISSION                              |                                         |
| Make / Model:                             | Dana Spicer T24000                      |
|                                           | Powershift                              |
| Aut                                       | comatic 3-speed forward and reverse     |
|                                           | Four-wheel drive                        |
|                                           |                                         |
| AXLES & TYRES                             |                                         |
| Make / Model:                             | Dana Spicer 113                         |
| Type:                                     | Planetary                               |
| Front:                                    | +/- 8° Oscillating                      |
| Rear:                                     | Rigid                                   |
| Tyres:                                    | 12.00 – 20                              |
|                                           |                                         |
| PERFORMANCE                               |                                         |
| Max. Gradient:                            | 30%                                     |
| Max. Speed:                               | 24.5 km/h                               |
| Max. Tractive Effort:                     | 122 kN                                  |
|                                           |                                         |
| STEERING                                  |                                         |
|                                           | Articulation, +/- 40°                   |
|                                           | Orbitrol Type                           |
|                                           |                                         |
| BRAKING SYSTEM                            |                                         |
|                                           | Hydraulically powered two-circuit oil   |
|                                           | ersed multidisc brakes in both axles    |
| Safety/Parking Brak                       |                                         |
|                                           | hydraulic released SAHR                 |
|                                           | Fail safe                               |
| CHACCIC                                   |                                         |
| CHASSIS                                   | Autionlated high strongth stool         |
| Type:<br>Stabilizers:                     | Articulated, high strength steel        |
| Stabilizers:                              | 2 pcs, extendible                       |
| HVDDAIII IC CVCTEM                        |                                         |
| HYDRAULIC SYSTEM                          | Fixed and variable displacement         |
| Pump Type:<br>Max. Pressure:              | Fixed and variable displacement 210 bar |
|                                           |                                         |
| Flow Rate:                                | 290 l/min at 1450 rpm                   |
| Undroulie Oil Teni-                       | 125 l/min at 2300 rpm (Diesel)          |
| Hydraulic Oil Tank:<br>Return Oil Filter: | 325 l                                   |
|                                           | 20 μm                                   |
| Uil level,                                | filtration and temperature indicators   |

#### **CONCRETE PUMP**

Make / Model: Titan hydraulically driven double piston pumpMax. Capacity:34 m³/h (Theoretical)Concrete Cylinder:180 x 1000 mmMax. Concrete Pressure:50 barMax. Hydraulic Pressure:210 barHopper Volume:250 lConcrete Line Diameter:5" - 4" - 3 1/4"