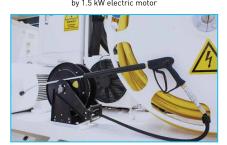

#### HIGH PRESSURE WASHING SYSTEM

| Pump Drive:  | Hydraulic |
|--------------|-----------|
| Pressure:    | 135 bar   |
| Flow Rate:   | 16 l/min  |
| Hose Length: | 10 m      |
| Water Tank:  | 75 l      |