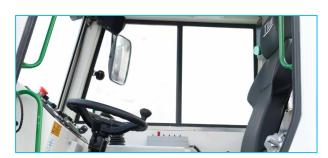

| ELECTRIC SYSTEM                                                    |                                  |  |
|--------------------------------------------------------------------|----------------------------------|--|
| Battery:                                                           | 24 V – 2 x 105 Ah                |  |
| Protection:                                                        | IP65                             |  |
| Lights: 4 x 1500 Lumen Led                                         | I in front of the operator cabin |  |
| <u>*</u>                                                           | d behind of the operator cabin   |  |
|                                                                    | x 1500 Lumen Led at bumper       |  |
|                                                                    | 2 x 1500 Lumen Led on boom       |  |
| 1                                                                  | x 1500 Lumen Led on hopper       |  |
|                                                                    | Turn signals and taillights      |  |
| Box Type:                                                          | Stainless steel                  |  |
| Beacon Lamp:                                                       | Amber color                      |  |
| ·                                                                  |                                  |  |
| TITAN CLOSED OPERATOR CA                                           | ABIN                             |  |
| • Closed 1-person cabin                                            |                                  |  |
| ROPS & FOPS level 2 cert                                           | tified                           |  |
| (EN ISO 3471:2008 / EN IS                                          | 50 3449:2008)                    |  |
| <ul> <li>Mechanical suspension w</li> </ul>                        | vith manual tilt, weight, height |  |
| adjustable, "T" shaped se                                          | at with 3-point seat belt        |  |
| (Forward tilting system)                                           |                                  |  |
| <ul> <li>Cabin heater</li> </ul>                                   |                                  |  |
| Rear view camera and LCD screen in operator cabin                  |                                  |  |
| <ul> <li>Levers and indicators for all driving controls</li> </ul> |                                  |  |
| <ul> <li>In-Cabin radio output and</li> </ul>                      | l location (12V)                 |  |
| <ul> <li>Cabin lighting</li> </ul>                                 |                                  |  |
| <ul> <li>Heated wing mirrors</li> </ul>                            |                                  |  |
| <ul> <li>Document box</li> </ul>                                   |                                  |  |
| <ul> <li>Transparent protection pl</li> </ul>                      | ate on the windshield            |  |
| DIMENSIONS O MEIGHT                                                |                                  |  |
| DIMENSIONS & WEIGHT                                                | 1/5001 (4                        |  |
| Weight:                                                            | 16500 kg (Approximately)         |  |
| Length:<br>Width:                                                  | 10940 mm<br>2300 mm              |  |
| Width:                                                             | 2550 mm                          |  |
| Inner Turning Radius:                                              | 4700 mm                          |  |
| Outer Turning Radius:                                              | 7985 mm                          |  |
| outer rurning Radius.                                              | 7703 111111                      |  |
| MISCALLANEOUS                                                      |                                  |  |
| Warning plates and decal                                           | .s                               |  |
| Tool box                                                           |                                  |  |
| 2x4 kg portable fire exting                                        | guisher (1 in operator cabin)    |  |
| 2 pcs Wheel chocks                                                 |                                  |  |
| Front towbar                                                       |                                  |  |
| Back-up alarm and light                                            |                                  |  |
| Battery isolator switch                                            |                                  |  |
| ·                                                                  |                                  |  |
| MANIPULATOR                                                        |                                  |  |
| Max. Spray Reach at Vertica                                        | <b>al:</b> 9.8 m                 |  |