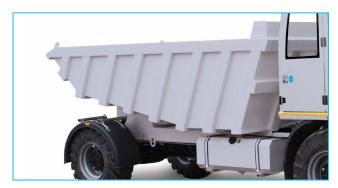

5.6 m³ concrete yield 220 l stainless steel admixture tank (optional)

0-18 rpm adjustable rotating speed

Rear view camera and LCD screen in operator cabin

Hydraulically controlled shutter and chute

ROPS & FOPS level 2 certified closed 2-person cabin

High strength articulated chassis

| DIESEL ENGINE           |                                     |
|-------------------------|-------------------------------------|
| Make / Model:           | Deutz TCD 2012 L6                   |
| Max. Power:             | 155 kW at 2300 rpm                  |
| Max. Torque:            | 810 Nm at 1600 rpm                  |
| Engine Emission:        | EU Stage 3A / US EPA Tier 3         |
| Diesel Tank:            | 150 เ                               |
| With Catalytic Converte | r and Silencer                      |
|                         |                                     |
| TRANSMISSION            |                                     |
| Make / Model:           | Dana Spicer T32000                  |
|                         | Powershift                          |
| Autom                   | natic 3-speed forward and reverse   |
|                         | Four-wheel drive                    |
|                         |                                     |
| AXLES & TYRES           |                                     |
| Make / Model:           | Dana Spicer 113                     |
| Type:                   | Planetary                           |
| Front:                  | +/- 8° Oscillating                  |
| Rear:                   | Rigid                               |
| Tyres:                  | 14.00 – 24                          |
|                         |                                     |
| PERFORMANCE             |                                     |
| Max. Gradient:          | 30%                                 |
| Max. Speed:             | 18.5 km/h                           |
| Max. Tractive Effort:   | 165 kN                              |
|                         |                                     |
| STEERING                |                                     |
|                         | Articulation, +/- 40°               |
|                         | Orbitrol Type                       |
|                         |                                     |
| BRAKING SYSTEM          |                                     |
| Service Brake: Hyd      | draulically powered two-circuit oil |
| immers                  | sed multidisc brakes in both axles  |
| Safety/Parking Brake:   | Spring applied                      |
|                         | hydraulic released SAHR             |
|                         | Fail safe                           |
| Electromagnetic Retard  | <b>der:</b> 4 stage                 |
|                         |                                     |
| CHASSIS                 |                                     |
| Type:                   | Articulated, high strength steel    |
|                         |                                     |
| HYDRAULIC SYSTEM        |                                     |
| Pump Type:              | Fixed and variable displacement     |
| Max. Pressure:          | 210 bar                             |
| Flow Rate:              | 170 l/min at 2300 rpm               |
| Hydraulic Oil Tank:     | 150 l                               |
| Return Oil Filter:      | 25 μm                               |
| Oil level, filti        | ration and temperature indicators   |
|                         |                                     |