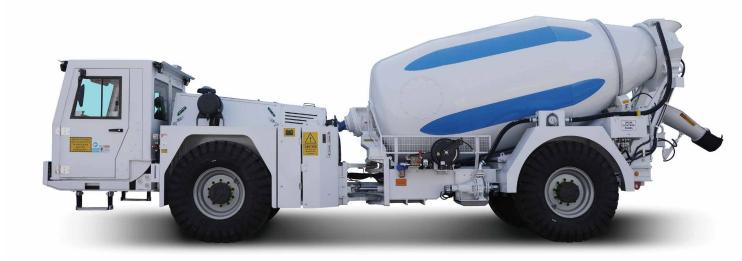

5.6 m³ concrete yield 220 l stainless steel admixture tank (optional)

0-18 rpm adjustable rotating speed

Rear view camera and LCD screen in operator cabin

Hydraulically controlled shutter and chute

ROPS & FOPS level 2 certified closed 2-person cabin